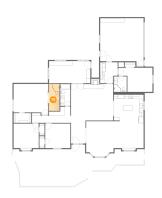

## 4 Floor 1 - Foyer

Dimensions: 6'11" x 11'0"

Area: 77 sq. ft

Counted as living area: Yes

Heated: Yes Finished: Yes Enclosed: Yes Contiguous: Yes Permitted: Yes Wet space: No Addition: No Conversion: No