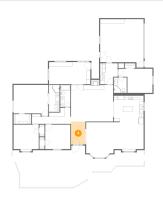

### Floor 1 - Bedroom

Dimensions: 12'1" x 11'9"

Area: 148 sq. ft

Counted as living area: Yes

Heated: Yes Finished: Yes Enclosed: Yes Contiguous: Yes Permitted: Yes Wet space: No Addition: No Conversion: No