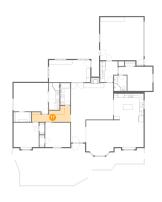

#### 5 Floor 1 - Bedroom

Dimensions: 16'4" x 11'7"

**Area:** 156 sq. ft

Counted as living area: Yes

Heated: Yes
Finished: Yes
S Enclosed: Yes
Contiguous: Yes
Permitted: Yes
Wet space: No
Addition: No
Conversion: No