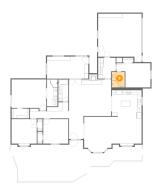

### 2 Floor 1 - Billiard Room

Dimensions: 13'1" x 17'0"

Area: 211 sq. ft

Counted as living area: Yes

Heated: Yes Finished: Yes Enclosed: Yes Contiguous: Yes Permitted: Yes Wet space: No Addition: No Conversion: No