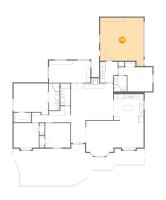

### 2 Floor 1 - Billiard Room

Dimensions: 13'1" x 17'0"

Area: 211 sq. ft

Counted as living area: Yes

Heated: Yes Finished: Yes Enclosed: Yes Contiguous: Yes Permitted: Yes Wet space: No Addition: No Conversion: No