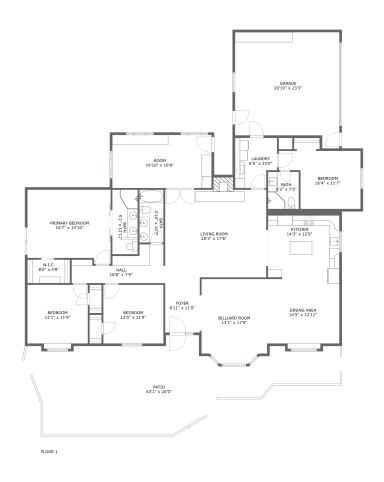

#### **Property summary**

Total sqft area sqft

#### **Room dimensions**

Floor 1 Total sqft: 3850 Living area: 2563

| #  |                 | Dimensions     | sqft       | Counted as living area |
|----|-----------------|----------------|------------|------------------------|
| 1  | Bath            | 4'10" x 10'7"  | 51 sq. ft  | Yes                    |
| 2  | Billiard Room   | 13'1" x 17'0"  | 211 sq. ft | Yes                    |
| 3  | Kitchen         | 14'3" x 12'9"  | 181 sq. ft | Yes                    |
| 4  | Foyer           | 6'11" x 11'0"  | 77 sq. ft  | Yes                    |
| 5  | Bedroom         | 16'4" x 11'7"  | 156 sq. ft | Yes                    |
| 6  | Primary Bedroom | 16'7" x 14'10" | 231 sq. ft | Yes                    |
| 7  | Dining Area     | 14'5" x 12'11" | 193 sq. ft | Yes                    |
| 8  | Living Room     | 20'3" x 17'6"  | 364 sq. ft | Yes                    |
| 9  | Bath            | 6'2" x 7'5"    | 46 sq. ft  | Yes                    |
| 10 | Bath            | 5'1" x 12'11"  | 65 sq. ft  | Yes                    |
| 11 | Bedroom         | 12'1" x 11'9"  | 148 sq. ft | Yes                    |

| #  |         | Dimensions     | sqft       | Counted as living area |
|----|---------|----------------|------------|------------------------|
| 12 | W.I.C.  | 8'6" x 4'8"    | 40 sq. ft  | Yes                    |
| 13 | Patio   | 63'1" x 20'0"  | 815 sq. ft | No                     |
| 14 | Bedroom | 12'0" x 11'9"  | 141 sq. ft | Yes                    |
| 15 | Laundry | 8'5" x 10'0"   | 77 sq. ft  | Yes                    |
| 16 | Room    | 19'10" x 10'8" | 211 sq. ft | Yes                    |
| 17 | Hall    | 18'8" x 7'9"   | 101 sq. ft | Yes                    |
| 18 | Garage  | 20'10" x 23'3" | 439 sq. ft | No                     |