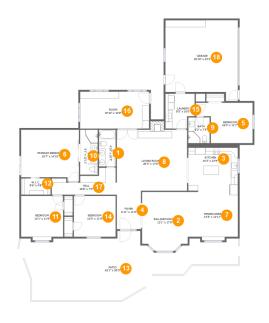

#### **Room dimensions**

Floor 1 Total sqft: 3850 Living area: 2563

| #  |                 | Dimensions     | sqft       | Counted as living area |
|----|-----------------|----------------|------------|------------------------|
| 1  | Bath            | 4'10" x 10'7"  | 51 sq. ft  | Yes                    |
| 2  | Billiard Room   | 13'1" x 17'0"  | 211 sq. ft | Yes                    |
| 3  | Kitchen         | 14'3" x 12'9"  | 181 sq. ft | Yes                    |
| 4  | Foyer           | 6'11" x 11'0"  | 77 sq. ft  | Yes                    |
| 5  | Bedroom         | 16'4" x 11'7"  | 156 sq. ft | Yes                    |
| 6  | Primary Bedroom | 16'7" x 14'10" | 231 sq. ft | Yes                    |
| 7  | Dining Area     | 14'5" x 12'11" | 193 sq. ft | Yes                    |
| 8  | Living Room     | 20'3" x 17'6"  | 364 sq. ft | Yes                    |
| 9  | Bath            | 6'2" x 7'5"    | 46 sq. ft  | Yes                    |
| 10 | Bath            | 5'1" x 12'11"  | 65 sq. ft  | Yes                    |
| 11 | Bedroom         | 12'1" x 11'9"  | 148 sq. ft | Yes                    |

| #  |         | Dimensions     | sqft       | Counted as living area |
|----|---------|----------------|------------|------------------------|
| 12 | W.I.C.  | 8'6" x 4'8"    | 40 sq. ft  | Yes                    |
| 13 | Patio   | 63'1" x 20'0"  | 815 sq. ft | No                     |
| 14 | Bedroom | 12'0" x 11'9"  | 141 sq. ft | Yes                    |
| 15 | Laundry | 8'5" x 10'0"   | 77 sq. ft  | Yes                    |
| 16 | Room    | 19'10" x 10'8" | 211 sq. ft | Yes                    |
| 17 | Hall    | 18'8" x 7'9"   | 101 sq. ft | Yes                    |
| 18 | Garage  | 20'10" x 23'3" | 439 sq. ft | No                     |