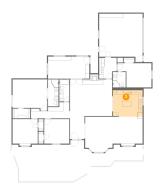

### Floor 1 - Dining Area

Dimensions: 14'5" x 12'11"

**Area:** 193 sq. ft

Counted as living area: Yes

Heated: Yes Finished: Yes Enclosed: Yes Contiguous: Yes Permitted: Yes Wet space: No Addition: No Conversion: No