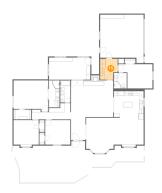

### 6 Floor 1 - Primary Bedroom

Dimensions: 16'7" x 14'10"

**Area**: 231 sq. ft

Counted as living area: Yes

Heated: Yes Finished: Yes Enclosed: Yes Contiguous: Yes Permitted: Yes Wet space: No Addition: No Conversion: No