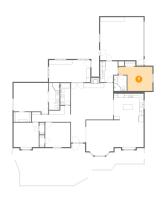

### 6 Floor 1 - Primary Bedroom

Dimensions: 16'7" x 14'10"

**Area**: 231 sq. ft

Counted as living area: Yes

Heated: Yes Finished: Yes Enclosed: Yes Contiguous: Yes Permitted: Yes Wet space: No Addition: No Conversion: No