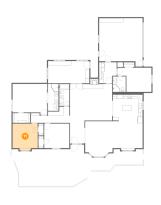

#### 5 Floor 1 - Bedroom

Dimensions: 16'4" x 11'7"

**Area:** 156 sq. ft

Counted as living area: Yes

Heated: Yes
Finished: Yes
S Enclosed: Yes
Contiguous: Yes
Permitted: Yes
Wet space: No
Addition: No
Conversion: No