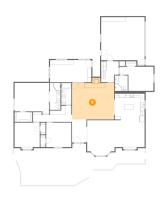

### Floor 1 - Living Room

Dimensions: 20'3" x 17'6"

Area: 364 sq. ft

Counted as living area: Yes

Heated: Yes Finished: Yes Enclosed: Yes Contiguous: Yes Permitted: Yes Wet space: No Addition: No Conversion: No