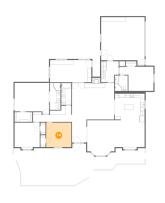

### 6 Floor 1 - Room

Dimensions: 19'10" x 10'8"

**Area:** 211 sq. ft

Counted as living area: Yes

Heated: Yes Finished: Yes Enclosed: Yes Contiguous: Yes Permitted: Yes Wet space: No Addition: No Conversion: No