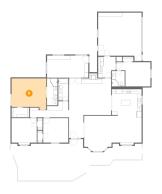

### Floor 1 - Living Room

Dimensions: 20'3" x 17'6"

Area: 364 sq. ft

Counted as living area: Yes

Heated: Yes Finished: Yes Enclosed: Yes Contiguous: Yes Permitted: Yes Wet space: No Addition: No Conversion: No