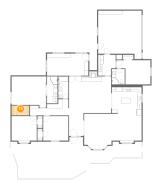

**Pion 1 - W.I.C.** 

Dimensions: 8'6" x 4'8" Area: 40 sq. ft

Counted as living area: Yes

Heated: Yes Finished: Yes Enclosed: Yes Contiguous: Yes Permitted: Yes Wet space: No Addition: No Conversion: No