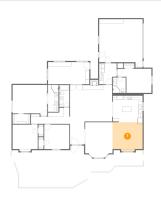

### Floor 1 - Dining Area

Dimensions: 14'5" x 12'11"

**Area:** 193 sq. ft

Counted as living area: Yes

Heated: Yes Finished: Yes Enclosed: Yes Contiguous: Yes Permitted: Yes Wet space: No Addition: No Conversion: No