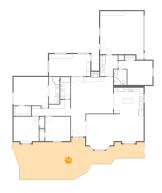

### Floor 1 - Patio

**Dimensions**: 63'1" x 20'0"

**Area:** 815 sq. ft

Counted as living area: No

Heated: No Finished: Yes Enclosed: No Contiguous: Yes Permitted: Yes Wet space: No Addition: No Conversion: No