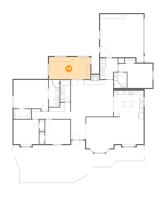

### Floor 1 - Living Room

Dimensions: 20'3" x 17'6"

Area: 364 sq. ft

Counted as living area: Yes

Heated: Yes Finished: Yes Enclosed: Yes Contiguous: Yes Permitted: Yes Wet space: No Addition: No Conversion: No