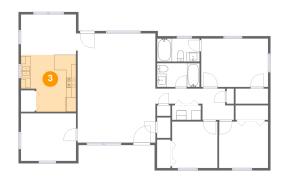

### Floor 1 - Kitchen

Dimensions: 11'7" x 11'11"

Area: 122 sq. ft

Counted as living area: Yes

Heated: Yes Finished: Yes Enclosed: Yes Contiguous: Yes Permitted: Yes Wet space: No Addition: No Conversion: No