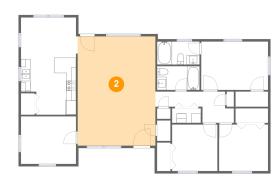

# Floor 1 - Living Room

Dimensions: 16'4" x 22'10"

Area: 373 sq. ft

Counted as living area: Yes