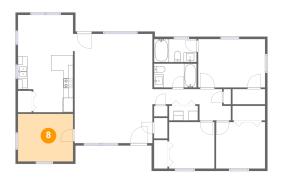

#### Floor 1 - Room

Dimensions: 11'7" x 10'0"

Area: 115 sq. ft

Counted as living area: Yes