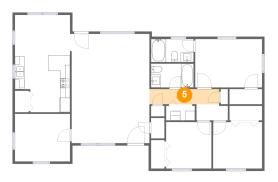

#### 5 Floor 1 - Hall

Dimensions: 14'7" x 3'2"

Area: 46 sq. ft

Counted as living area: Yes