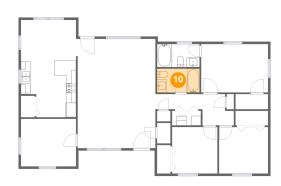

#### Floor 1 - Room

Dimensions: 11'7" x 10'0"

Area: 115 sq. ft

Counted as living area: Yes