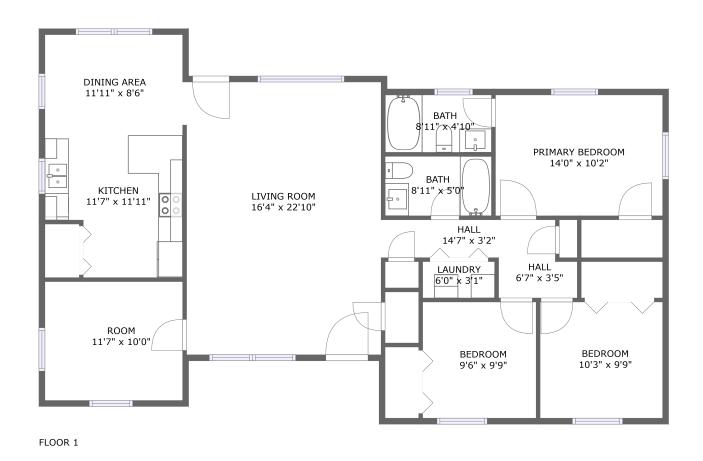

#### **Room dimensions**

Floor 1 Total sqft: 1461 Living area: 1461

| #  |                 | Dimensions     | sqft       | Counted as living area |
|----|-----------------|----------------|------------|------------------------|
| 1  | Bedroom         | 9'6" x 9'9"    | 93 sq. ft  | Yes                    |
| 2  | Living Room     | 16'4" x 22'10" | 373 sq. ft | Yes                    |
| 3  | Kitchen         | 11'7" x 11'11" | 122 sq. ft | Yes                    |
| 4  | Laundry         | 6'0" x 3'1"    | 18 sq. ft  | Yes                    |
| 5  | Hall            | 14'7" x 3'2"   | 46 sq. ft  | Yes                    |
| 6  | Bedroom         | 10'3" x 9'9"   | 100 sq. ft | Yes                    |
| 7  | Bath            | 8'11" x 4'10"  | 43 sq. ft  | Yes                    |
| 8  | Room            | 11'7" x 10'0"  | 115 sq. ft | Yes                    |
| 9  | Primary Bedroom | 14'0" x 10'2"  | 142 sq. ft | Yes                    |
| 10 | Bath            | 8'11" x 5'0"   | 44 sq. ft  | Yes                    |
| 11 | Dining Area     | 11'11" x 8'6"  | 99 sq. ft  | Yes                    |

| #  |      | Dimensions  | sqft      | Counted as living area |
|----|------|-------------|-----------|------------------------|
| 12 | Hall | 6'7" x 3'5" | 22 sq. ft | Yes                    |