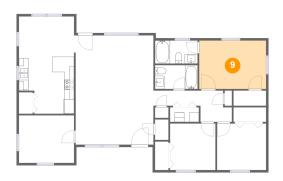

## Floor 1 - Primary Bedroom

Dimensions: 14'0" x 10'2"

**Area:** 142 sq. ft

Counted as living area: Yes

Heated: Yes Finished: Yes Enclosed: Yes Contiguous: Yes Permitted: Yes Wet space: No Addition: No Conversion: No