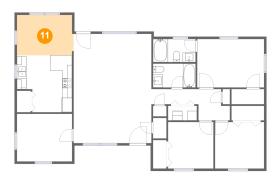

## Floor 1 - Dining Area

Dimensions: 11'11" x 8'6"

Area: 99 sq. ft

Counted as living area: Yes