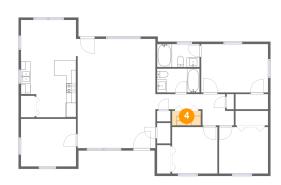

# Floor 1 - Laundry

Dimensions: 6'0" x 3'1"

Area: 18 sq. ft

Counted as living area: Yes

Heated: Yes Finished: Yes Enclosed: Yes Contiguous: Yes Permitted: Yes Wet space: No Addition: No Conversion: No