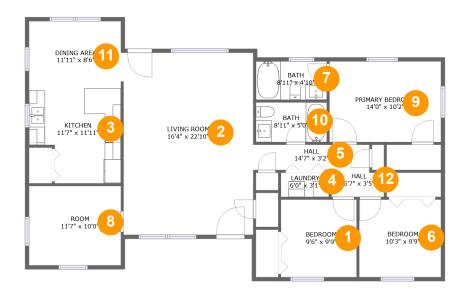

#### **Room dimensions**

Floor 1 Total sqft: 1461 Living area: 1461

| #  |                 | Dimensions     | sqft       | Counted as living area |
|----|-----------------|----------------|------------|------------------------|
| 1  | Bedroom         | 9'6" x 9'9"    | 93 sq. ft  | Yes                    |
| 2  | Living Room     | 16'4" x 22'10" | 373 sq. ft | Yes                    |
| 3  | Kitchen         | 11'7" x 11'11" | 122 sq. ft | Yes                    |
| 4  | Laundry         | 6'0" x 3'1"    | 18 sq. ft  | Yes                    |
| 5  | Hall            | 14'7" x 3'2"   | 46 sq. ft  | Yes                    |
| 6  | Bedroom         | 10'3" x 9'9"   | 100 sq. ft | Yes                    |
| 7  | Bath            | 8'11" x 4'10"  | 43 sq. ft  | Yes                    |
| 8  | Room            | 11'7" x 10'0"  | 115 sq. ft | Yes                    |
| 9  | Primary Bedroom | 14'0" x 10'2"  | 142 sq. ft | Yes                    |
| 10 | Bath            | 8'11" x 5'0"   | 44 sq. ft  | Yes                    |
| 11 | Dining Area     | 11'11" x 8'6"  | 99 sq. ft  | Yes                    |

| #  |      | Dimensions  | sqft      | Counted as living area |
|----|------|-------------|-----------|------------------------|
| 12 | Hall | 6'7" x 3'5" | 22 sq. ft | Yes                    |