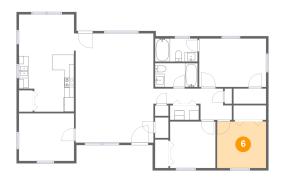

### 6 Floor 1 - Bedroom

**Dimensions**: 10'3" x 9'9"

Area: 100 sq. ft

Counted as living area: Yes

Heated: Yes Finished: Yes Enclosed: Yes Contiguous: Yes Permitted: Yes Wet space: No Addition: No Conversion: No