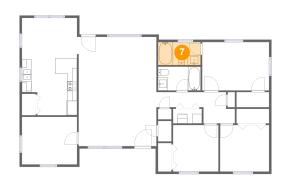

#### Floor 1 - Bath

Dimensions: 8'11" x 4'10"

Area: 43 sq. ft

Counted as living area: Yes

Heated: Yes Finished: Yes Enclosed: Yes Contiguous: Yes Permitted: Yes Wet space: Yes Addition: No Conversion: No