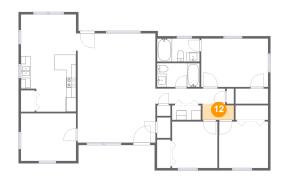

### 12

#### Floor 1 - Hall

**Dimensions**: 6'7" x 3'5"

Area: 22 sq. ft

Counted as living area: Yes