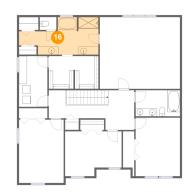

## 5 Floor 3 - Bath

Dimensions: 19'11" x 9'5" Area: 141 sq. ft Counted as living area: Yes Heated: Yes Finished: Yes Enclosed: Yes Contiguous: Yes Permitted: Yes Wet space: Yes Addition: No Conversion: No