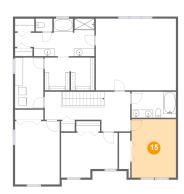

## 2 Floor 3 - Bath

Dimensions: 11'1" x 6'6" Area: 73 sq. ft Counted as living area: Yes