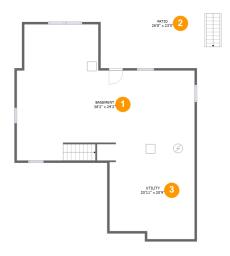

#### Floor 1

Total sqft: 1770 Living area: 0

| # |          | Dimensions     | sqft       | Counted as living area |
|---|----------|----------------|------------|------------------------|
| 1 | Basement | 38'2" x 29'2"  | 809 sq. ft | No                     |
| 2 | Patio    | 26'8" x 23'0"  | 498 sq. ft | No                     |
| 3 | Utility  | 20'11" x 20'9" | 372 sq. ft | No                     |

#### Floor 1 - Basement 1)

Dimensions: 38'2" x 29'2" Area: 809 sq. ft Counted as living area: No Heated: Yes Finished: No Enclosed: Yes Contiguous: Yes Permitted: Yes Wet space: No Addition: No Conversion: No

2 Floor 1 - Patio

Dimensions: 26'8" x 23'0" Area: 498 sq. ft Counted as living area: No

Dimensions: 20'11" x 20'9" Area: 372 sq. ft Counted as living area: No Heated: Yes Finished: No Enclosed: Yes Contiguous: Yes Permitted: Yes Wet space: No Addition: No Conversion: No