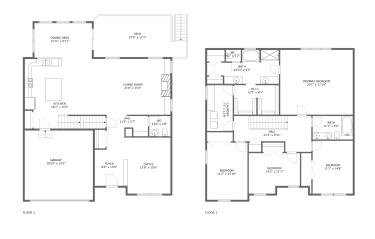

## **Room dimensions**

Floor 2

Total sqft: 2044 Living area: 1379

| #  |             | Dimensions     | sqft       | Counted as living area |
|----|-------------|----------------|------------|------------------------|
| 4  | Living Room | 21'8" x 15'5"  | 335 sq. ft | Yes                    |
| 5  | Hall        | 11'5" x 5'7"   | 52 sq. ft  | Yes                    |
| 6  | Foyer       | 8'4" x 15'6"   | 111 sq. ft | Yes                    |
| 7  | Dining Area | 15'11" x 9'11" | 157 sq. ft | Yes                    |
| 8  | Office      | 12'8" x 15'6"  | 194 sq. ft | Yes                    |
| 9  | Garage      | 18'10" x 19'2" | 362 sq. ft | No                     |
| 10 | WC          | 5'10" x 5'8"   | 33 sq. ft  | Yes                    |
| 11 | Kitchen     | 18'7" x 19'3"  | 356 sq. ft | Yes                    |
| 12 | Deck        | 25'6" x 11'5"  | 282 sq. ft | No                     |

## **Room dimensions**

Floor 3

Total sqft: 1685 Living area: 1685

| #  |                 | Dimensions     | sqft       | Counted as living area |
|----|-----------------|----------------|------------|------------------------|
| 13 | Hall            | 21'5" x 9'11"  | 171 sq. ft | Yes                    |
| 14 | WC              | 4'2" x 3'2"    | 13 sq. ft  | Yes                    |
| 15 | Bedroom         | 11'1" x 14'8"  | 163 sq. ft | Yes                    |
| 16 | Bath            | 19'11" x 9'5"  | 141 sq. ft | Yes                    |
| 17 | Bedroom         | 14'2" x 11'3"  | 144 sq. ft | Yes                    |
| 18 | W.I.C.          | 12'5" x 8'2"   | 100 sq. ft | Yes                    |
| 19 | Laundry         | 7'1" x 12'8"   | 90 sq. ft  | Yes                    |
| 20 | Bath            | 11'1" x 6'6"   | 73 sq. ft  | Yes                    |
| 21 | Primary Bedroom | 20'1" x 17'10" | 360 sq. ft | Yes                    |
| 22 | Bedroom         | 11'2" x 15'10" | 177 sq. ft | Yes                    |