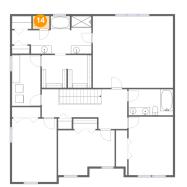

## <sup>12</sup> Floor 3 - WC

Dimensions: 4'2" x 3'2" Area: 13 sq. ft Counted as living area: Yes

Dimensions: 11'1" x 14'8" Area: 163 sq. ft Counted as living area: Yes Heated: Yes Finished: Yes Enclosed: Yes Contiguous: Yes Permitted: Yes Wet space: No Addition: No Conversion: No