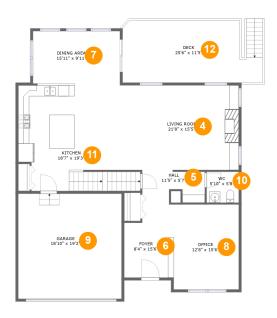

## **Room dimensions**

Floor 2

Total sqft: 2044 Living area: 1379

| #  |             | Dimensions     | sqft       | Counted as living area |
|----|-------------|----------------|------------|------------------------|
| 4  | Living Room | 21'8" x 15'5"  | 335 sq. ft | Yes                    |
| 5  | Hall        | 11'5" x 5'7"   | 52 sq. ft  | Yes                    |
| 6  | Foyer       | 8'4" x 15'6"   | 111 sq. ft | Yes                    |
| 7  | Dining Area | 15'11" x 9'11" | 157 sq. ft | Yes                    |
| 8  | Office      | 12'8" x 15'6"  | 194 sq. ft | Yes                    |
| 9  | Garage      | 18'10" x 19'2" | 362 sq. ft | No                     |
| 10 | WC          | 5'10" x 5'8"   | 33 sq. ft  | Yes                    |
| 11 | Kitchen     | 18'7" x 19'3"  | 356 sq. ft | Yes                    |
| 12 | Deck        | 25'6" x 11'5"  | 282 sq. ft | No                     |