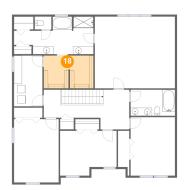

## <sup>12</sup> Floor 3 - WC

Dimensions: 4'2" x 3'2" Area: 13 sq. ft Counted as living area: Yes

Dimensions: 11'1" x 14'8" Area: 163 sq. ft Counted as living area: Yes Heated: Yes Finished: Yes Enclosed: Yes Contiguous: Yes Permitted: Yes Wet space: No Addition: No Conversion: No