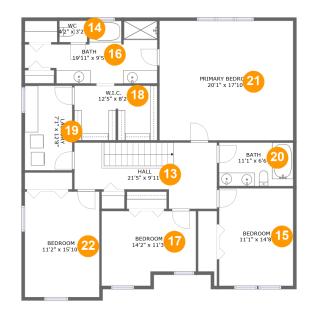

## **Room dimensions**

Floor 3

Total sqft: 1685 Living area: 1685

| #  |                 | Dimensions     | sqft       | Counted as living area |
|----|-----------------|----------------|------------|------------------------|
| 13 | Hall            | 21'5" x 9'11"  | 171 sq. ft | Yes                    |
| 14 | WC              | 4'2" x 3'2"    | 13 sq. ft  | Yes                    |
| 15 | Bedroom         | 11'1" x 14'8"  | 163 sq. ft | Yes                    |
| 16 | Bath            | 19'11" x 9'5"  | 141 sq. ft | Yes                    |
| 17 | Bedroom         | 14'2" x 11'3"  | 144 sq. ft | Yes                    |
| 18 | W.I.C.          | 12'5" x 8'2"   | 100 sq. ft | Yes                    |
| 19 | Laundry         | 7'1" x 12'8"   | 90 sq. ft  | Yes                    |
| 20 | Bath            | 11'1" x 6'6"   | 73 sq. ft  | Yes                    |
| 21 | Primary Bedroom | 20'1" x 17'10" | 360 sq. ft | Yes                    |
| 22 | Bedroom         | 11'2" x 15'10" | 177 sq. ft | Yes                    |