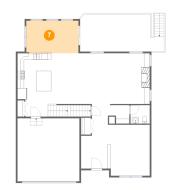

#### Floor 2 - Living Room

Dimensions: 21'8" x 15'5" Area: 335 sq. ft Counted as living area: Yes Heated: Yes Finished: Yes Enclosed: Yes Contiguous: Yes Permitted: Yes Wet space: No Addition: No Conversion: No