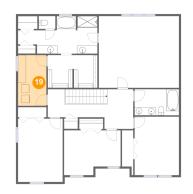

## 2 Floor 3 - Bath

Dimensions: 11'1" x 6'6" Area: 73 sq. ft Counted as living area: Yes