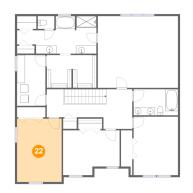

## Ploor 3 - Bedroom

Dimensions: 11'2" x 15'10" Area: 177 sq. ft Counted as living area: Yes