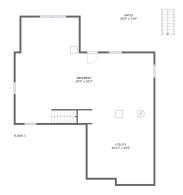

#### Floor 1

Total sqft: 1770 Living area: 0

| # |          | Dimensions     | sqft       | Counted as living area |
|---|----------|----------------|------------|------------------------|
| 1 | Basement | 38'2" x 29'2"  | 809 sq. ft | No                     |
| 2 | Patio    | 26'8" x 23'0"  | 498 sq. ft | No                     |
| 3 | Utility  | 20'11" x 20'9" | 372 sq. ft | No                     |