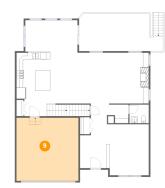

## **Floor 2** - Kitchen

Dimensions: 18'7" x 19'3" Area: 356 sq. ft Counted as living area: Yes