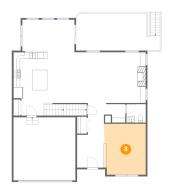

## **Floor 2** - Office

Dimensions: 12'8" x 15'6" Area: 194 sq. ft Counted as living area: Yes

Dimensions: 18'10" x 19'2" Area: 362 sq. ft Counted as living area: No Heated: No Finished: No Enclosed: Yes Contiguous: Yes Permitted: Yes Wet space: No Addition: No Conversion: No