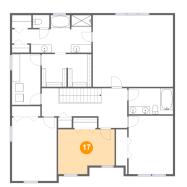

# 😳 Floor 3 - Bedroom

Dimensions: 14'2" x 11'3" Area: 144 sq. ft Counted as living area: Yes

Dimensions: 12'5" x 8'2" Area: 100 sq. ft Counted as living area: Yes Heated: Yes Finished: Yes Enclosed: Yes Contiguous: Yes Permitted: Yes Wet space: No Addition: No Conversion: No