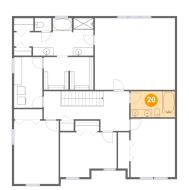

## Floor 3 - Primary Bedroom

Dimensions: 20'1" x 17'10" Area: 360 sq. ft Counted as living area: Yes

Heated: Yes Finished: Yes Enclosed: Yes Contiguous: Yes Permitted: Yes Wet space: No Addition: No Conversion: No