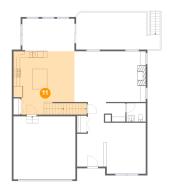

## 5 Floor 2 - Hall

Dimensions: 11'5" x 5'7" Area: 52 sq. ft Counted as living area: Yes

Dimensions: 8'4" x 15'6" Area: 111 sq. ft Counted as living area: Yes Heated: Yes Finished: Yes Enclosed: Yes Contiguous: Yes Permitted: Yes Wet space: No Addition: No Conversion: No