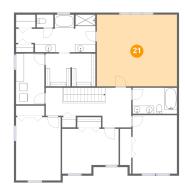

## Floor 3 - Primary Bedroom

Dimensions: 20'1" x 17'10" Area: 360 sq. ft Counted as living area: Yes

Heated: Yes Finished: Yes Enclosed: Yes Contiguous: Yes Permitted: Yes Wet space: No Addition: No Conversion: No

## Ploor 3 - Bedroom

Dimensions: 11'2" x 15'10" Area: 177 sq. ft Counted as living area: Yes