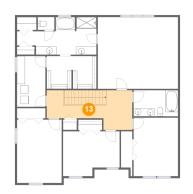

Dimensions: 21'5" x 9'11" Area: 171 sq. ft Counted as living area: Yes Heated: Yes Finished: Yes Enclosed: Yes Contiguous: Yes Permitted: Yes Wet space: No Addition: No Conversion: No