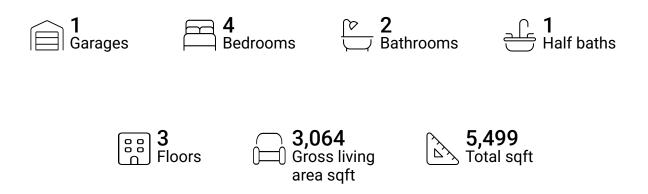

## **Property summary**





## **Room dimensions**

#### Floor 1

Total sqft: 1770 Living area: 0

| # |          | Dimensions     | sqft       | Counted as living area |
|---|----------|----------------|------------|------------------------|
| 1 | Basement | 38'2" x 29'2"  | 809 sq. ft | No                     |
| 2 | Patio    | 26'8" x 23'0"  | 498 sq. ft | No                     |
| 3 | Utility  | 20'11" x 20'9" | 372 sq. ft | No                     |



## **Room dimensions**

Floor 2

Total sqft: 2044 Living area: 1379

| #  |             | Dimensions     | sqft       | Counted as living area |
|----|-------------|----------------|------------|------------------------|
| 4  | Living Room | 21'8" x 15'5"  | 335 sq. ft | Yes                    |
| 5  | Hall        | 11'5" x 5'7"   | 52 sq. ft  | Yes