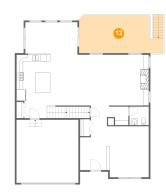

## **Floor 2 -** Deck

Dimensions: 25'6" x 11'5" Area: 282 sq. ft Counted as living area: No Heated: No Finished: Yes Enclosed: No Contiguous: Yes Permitted: Yes Wet space: No Addition: No Conversion: No