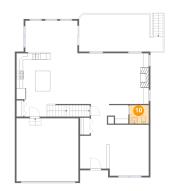

Dimensions: 5'10" x 5'8" Area: 33 sq. ft Counted as living area: Yes Heated: Yes Finished: Yes Enclosed: Yes Contiguous: Yes Permitted: Yes Wet space: Yes Addition: No Conversion: No