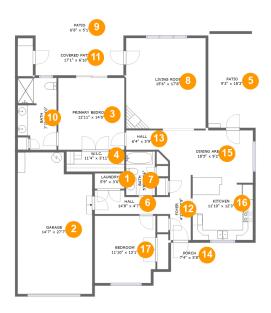

#### **Room Dimensions**

Floor 1 Total sqft: 2241 Living area: 1444

| #  | Room name       | Dimensions     | Area (sqft) | Counted as Living Area |
|----|-----------------|----------------|-------------|------------------------|
| 1  | Laundry         | 5'9" x 3'0"    | 17 sq. ft   | Yes                    |
| 2  | Garage          | 14'7" x 27'7"  | 379 sq. ft  | No                     |
| 3  | Primary Bedroom | 12'11" x 14'0" | 181 sq. ft  | Yes                    |
| 4  | W.i.c.          | 11'4" x 3'11"  | 45 sq. ft   | Yes                    |
| 5  | Patio           | 9'3" x 18'3"   | 169 sq. ft  | No                     |
| 6  | Hall            | 14'8" x 4'7"   | 56 sq. ft   | Yes                    |
| 7  | Bath            | 5'8" x 8'6"    | 48 sq. ft   | Yes                    |
| 8  | Living Room     | 15'6" x 17'8"  | 275 sq. ft  | Yes                    |
| 9  | Patio           | 6'8" x 5'1"    | 34 sq. ft   | No                     |
| 10 | Bath            | 7'7" x 14'0"   | 99 sq. ft   | Yes                    |
| 11 | Covered Patio   | 17'1" x 6'10"  | 119 sq. ft  | No                     |

| #  | Room name   | Dimensions     | Area (sqft) | Counted as Living Area |
|----|-------------|----------------|-------------|------------------------|
| 12 | Foyer       | 4'1" x 12'9"   | 52 sq. ft   | Yes                    |
| 13 | Hall        | 6'4" x 3'9"    | 24 sq. ft   | Yes                    |
| 14 | Porch       | 7'4" x 5'8"    | 42 sq. ft   | No                     |
| 15 | Dining Area | 18'5" x 9'2"   | 158 sq. ft  | Yes                    |
| 16 | Kitchen     | 11'10" x 12'3" | 143 sq. ft  | Yes                    |
| 17 | Bedroom     | 11'10" x 13'1" | 153 sq. ft  | Yes                    |