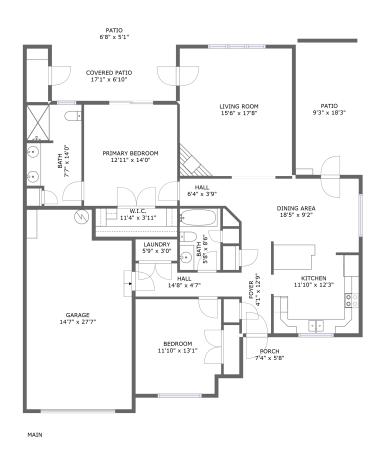

#### **Property Summary**

1,444 Gross Living Area sqft

#### **Room Dimensions**

Floor 1 Total sqft: 2241 Living area: 1444

| #  | Room name       | Dimensions     | Area (sqft) | Counted as Living Area |
|----|-----------------|----------------|-------------|------------------------|
| 1  | Laundry         | 5'9" x 3'0"    | 17 sq. ft   | Yes                    |
| 2  | Garage          | 14'7" x 27'7"  | 379 sq. ft  | No                     |
| 3  | Primary Bedroom | 12'11" x 14'0" | 181 sq. ft  | Yes                    |
| 4  | W.i.c.          | 11'4" x 3'11"  | 45 sq. ft   | Yes                    |
| 5  | Patio           | 9'3" x 18'3"   | 169 sq. ft  | No                     |
| 6  | Hall            | 14'8" x 4'7"   | 56 sq. ft   | Yes                    |
| 7  | Bath            | 5'8" x 8'6"    | 48 sq. ft   | Yes                    |
| 8  | Living Room     | 15'6" x 17'8"  | 275 sq. ft  | Yes                    |
| 9  | Patio           | 6'8" x 5'1"    | 34 sq. ft   | No                     |
| 10 | Bath            | 7'7" x 14'0"   | 99 sq. ft   | Yes                    |
| 11 | Covered Patio   | 17'1" x 6'10"  | 119 sq. ft  | No                     |

| #  | Room name   | Dimensions     | Area (sqft) | Counted as Living Area |
|----|-------------|----------------|-------------|------------------------|
| 12 | Foyer       | 4'1" x 12'9"   | 52 sq. ft   | Yes                    |
| 13 | Hall        | 6'4" x 3'9"    | 24 sq. ft   | Yes                    |
| 14 | Porch       | 7'4" x 5'8"    | 42 sq. ft   | No                     |
| 15 | Dining Area | 18'5" x 9'2"   | 158 sq. ft  | Yes                    |
| 16 | Kitchen     | 11'10" x 12'3" | 143 sq. ft  | Yes                    |
| 17 | Bedroom     | 11'10" x 13'1" | 153 sq. ft  | Yes                    |