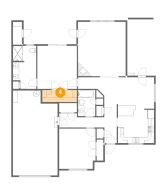

### 7 Floor 1 - Bath

Dimensions: 5'8" x 8'6"

Area: 48 sq. ft

**Counted as Living Area:** 

Yes

Heated: Yes Finished: Yes Enclosed: Yes Contiguous:

Yes

Permitted: Yes Wet Space: Yes Addition: No Conversion: No