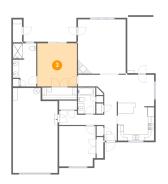

Floor 1 - Primary Bedroom

**Dimensions**: 12'11" x 14'0" **Area**: 181 sq. ft

Counted as Living Area:

Yes

Heated: Yes Finished: Yes Enclosed: Yes Contiguous:

Yes

Permitted: Yes Wet Space: No Addition: No Conversion: No