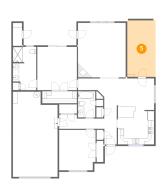

### Floor 1 - Bedroom

Dimensions: 11'10" x 13'1"

Area: 153 sq. ft

Counted as Living Area:

Yes

Heated: Yes Finished: Yes Enclosed: Yes Contiguous:

Yes

Permitted: Yes Wet Space: No Addition: No Conversion: No