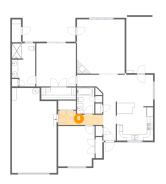

### Floor 1 - Kitchen

Dimensions: 11'10" x 12'3"

Area: 143 sq. ft

Counted as Living Area:

Yes

Heated: Yes Finished: Yes Enclosed: Yes **Contiguous:** 

Yes

Permitted: Yes Wet Space: No Addition: No Conversion: No.