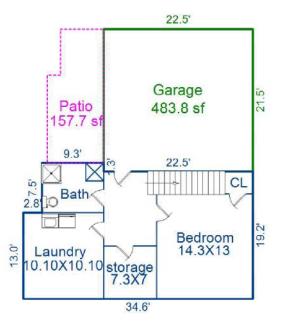

Finished BSMT 659.1 sf

First Floor 1142.8 sf

| AREA CALCULATIONS SUMMARY |               |        |          |           |            | AREA CALCULATIONS BREAKDOWN |        |        |   |           |   |       |
|---------------------------|---------------|--------|----------|-----------|------------|-----------------------------|--------|--------|---|-----------|---|-------|
| de                        | Description   | Factor | Net Size | Perimeter | Net Totals | Name                        | Base x | Height | x | Width     | = | Area  |
| A1                        | First Floor   | 1.0    | 1142.8   | 150.6     | 1142.8     | First Floor                 |        | 31.8   | х | 20.5      | = | 651.9 |
| MT                        | Finished BSMT | 1.0    | 659.1    | 110.2     | 659.1      |                             |        | 22.5   | х | 20.2      | = | 454.5 |
| R                         | Garage        | 1.0    | 483.8    | 88.0      | 483.8      |                             |        | 13.0   | х | 2.8       | = | 36.4  |
|                           | Wood Deck     | 1.0    | 685.2    | 188.8     |            |                             |        |        |   |           |   |       |
|                           | Patio         | 1.0    | 157.7    | 57.4      | 842.9      |                             |        |        |   |           |   |       |
|                           |               |        |          |           |            |                             |        |        |   |           |   |       |
|                           | Net LIVABLE   | cnt    | 1        | (rounded) | 1,143      | 3 total items               |        |        |   | (rounded) |   | 1,143 |