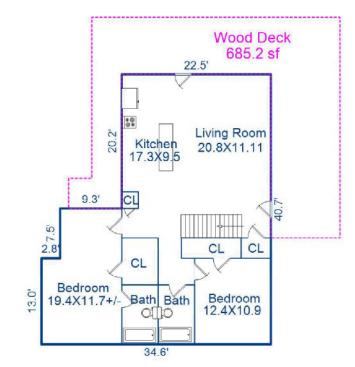

## **FLOORPLAN SKETCH**

| Borrower:                         |           | File No.: 17337 |
|-----------------------------------|-----------|-----------------|
| Property Address: 147 Bluewing Ln |           | Case No.:       |
| City: Mooresville                 | State: NC | Zip: 28117      |
| Lender:                           |           |                 |
|                                   |           |                 |

Finished BSMT 659.1 sf

First Floor 1142.8 sf

| AREA CALCULATIONS SUMMARY |               |        |          |           |            | AREA CALCULATIONS BREAKDOWN |        |        |   |           |   |       |
|---------------------------|---------------|--------|----------|-----------|------------|-----------------------------|--------|--------|---|-----------|---|-------|
| de                        | Description   | Factor | Net Size | Perimeter | Net Totals | Name                        | Base x | Height | x | Width     | = | Area  |
| A1                        | First Floor   | 1.0    | 1142.8   | 150.6     | 1142.8     | First Floor                 |        | 31.8   | х | 20.5      | = | 651.9 |
| MT                        | Finished BSMT | 1.0    | 659.1    | 110.2     | 659.1      |                             |        | 22.5   | х | 20.2      | = | 454.5 |
| R                         | Garage        | 1.0    | 483.8    | 88.0      | 483.8      |                             |        | 13.0   | х | 2.8       | = | 36.4  |
|                           | Wood Deck     | 1.0    | 685.2    | 188.8     |            |                             |        |        |   |           |   |       |
|                           | Patio         | 1.0    | 157.7    | 57.4      | 842.9      |                             |        |        |   |           |   |       |
|                           |               |        |          |           |            |                             |        |        |   |           |   |       |
|                           | Net LIVABLE   | cnt    | 1        | (rounded) | 1,143      | 3 total items               |        |        |   | (rounded) |   | 1,143 |