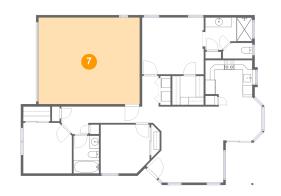

#### Floor 1 - Living Room

Max Dimensions: 15'7" x 15'10" Calculated Area: 222 sq. ft Included: Yes Heated: Yes Finished: Yes Enclosed: Yes Contiguous: Yes Permitted: Yes Wet space: No Addition: No Conversion: No