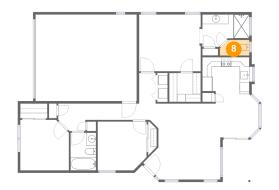

# Floor 1 - WC

Max Dimensions: 6'2" x 3'3" Calculated Area: 18 sq. ft Included: Yes Heated: Yes Finished: Yes Enclosed: Yes Contiguous: Yes Permitted: Yes Wet space: Yes Addition: No Conversion: No