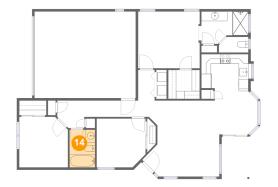

# Floor 1 - Bath

Max Dimensions: 5'3" x 7'10" Calculated Area: 42 sq. ft Included: Yes Heated: Yes Finished: Yes Enclosed: Yes Contiguous: Yes Permitted: Yes Wet space: Yes Addition: No Conversion: No