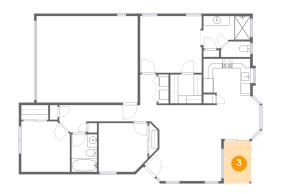

#### Floor 1 - Covered Patio

Max Dimensions: 5'9" x 8'9" Calculated Area: 50 sq. ft Included: No Heated: No Finished: Yes Enclosed: No Contiguous: Yes Permitted: Yes Wet space: No Addition: No Conversion: No