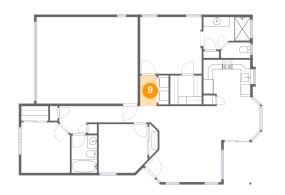

#### Floor 1 - Hall

Max Dimensions: 3'5" x 6'4" Calculated Area: 22 sq. ft Included: Yes Heated: Yes Finished: Yes Enclosed: Yes Contiguous: Yes Permitted: Yes Wet space: No Addition: No Conversion: No