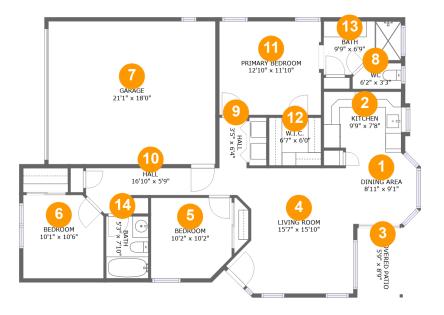

## **Room dimensions**

Floor 1

Total:1083sqft

Excluded: 432sqft

| #  |                 | Max Dimensions  | sqft       | Included |
|----|-----------------|-----------------|------------|----------|
| 1  | Dining Area     | 8'11" x 9'1"    | 77 sq. ft  | Yes      |
| 2  | Kitchen         | 9'9" x 7'8"     | 73 sq. ft  | Yes      |
| 3  | Covered Patio   | 5'9" x 8'9"     | 50 sq. ft  | No       |
| 4  | Living Room     | 15'7" x 15'10"  | 222 sq. ft | Yes      |
| 5  | Bedroom         | 10'2" x 10'2"   | 100 sq. ft | Yes      |
| 6  | Bedroom         | 10'1" x 10'6"   | 103 sq. ft | Yes      |
| 7  | Garage          | 21'1" x 18'0"   | 379 sq. ft | No       |
| 8  | WC              | 6'2" x 3'3"     | 18 sq. ft  | Yes      |
| 9  | Hall            | 3'5" x 6'4"     | 22 sq. ft  | Yes      |
| 10 | Hall            | 16'10" x 5'9"   | 68 sq. ft  | Yes      |
| 11 | Primary Bedroom | 12'10" x 11'10" | 151 sq. ft | Yes      |

Scan captured on Thu, 26 Jun 2025 00:36:51 GMT

| #  |        | Max Dimensions | sqft      | Included |
|----|--------|----------------|-----------|----------|
| 12 | W.I.C. | 6'7" x 6'0"    | 40 sq. ft | Yes      |
| 13 | Bath   | 9'9" x 6'9"    | 56 sq. ft | Yes      |
| 14 | Bath   | 5'3" x 7'10"   | 42 sq. ft | Yes      |