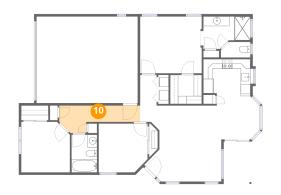

## Floor 1 - Hall

Max Dimensions: 16'10" x 5'9" Calculated Area: 68 sq. ft Included: Yes Heated: Yes Finished: Yes Enclosed: Yes Contiguous: Yes Permitted: Yes Wet space: No Addition: No Conversion: No