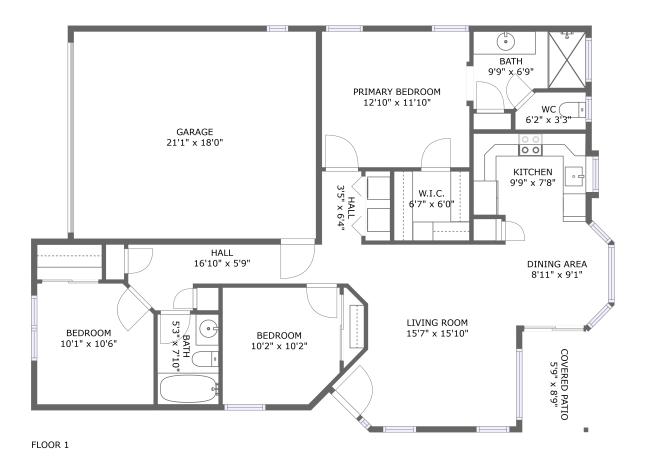

### Total Area: 1083 sq. ft

Floor 1: 1083 sq. ft Excluded: Garage 379 sq. ft, Outdoor Patio Covered 50 sq. ft, Embeddedwindow 3 sq. ft, Walls: 103 sq. ft

> **1** Garages

## **Room dimensions**

Floor 1

Total:1083sqft

Excluded: 432sqft

| #  |                 | Max Dimensions  | sqft       | Included |
|----|-----------------|-----------------|------------|----------|
| 1  | Dining Area     | 8'11" x 9'1"    | 77 sq. ft  | Yes      |
| 2  | Kitchen         | 9'9" x 7'8"     | 73 sq. ft  | Yes      |
| 3  | Covered Patio   | 5'9" x 8'9"     | 50 sq. ft  | No       |
| 4  | Living Room     | 15'7" x 15'10"  | 222 sq. ft | Yes      |
| 5  | Bedroom         | 10'2" x 10'2"   | 100 sq. ft | Yes      |
| 6  | Bedroom         | 10'1" x 10'6"   | 103 sq. ft | Yes      |
| 7  | Garage          | 21'1" x 18'0"   | 379 sq. ft | No       |
| 8  | WC              | 6'2" x 3'3"     | 18 sq. ft  | Yes      |
| 9  | Hall            | 3'5" x 6'4"     | 22 sq. ft  | Yes      |
| 10 | Hall            | 16'10" x 5'9"   | 68 sq. ft  | Yes      |
| 11 | Primary Bedroom | 12'10" x 11'10" | 151 sq. ft | Yes      |

Scan captured on Thu, 26 Jun 2025 00:36:51 GMT

| #  |        | Max Dimensions | sqft      | Included |
|----|--------|----------------|-----------|----------|
| 12 | W.I.C. | 6'7" x 6'0"    | 40 sq. ft | Yes      |
| 13 | Bath   | 9'9" x 6'9"    | 56 sq. ft | Yes      |
| 14 | Bath   | 5'3" x 7'10"   | 42 sq. ft | Yes      |