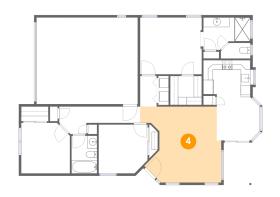

#### Floor 1 - Living Room

Max Dimensions: 15'7" x 15'10" Calculated Area: 222 sq. ft Included: Yes Heated: Yes Finished: Yes Enclosed: Yes Contiguous: Yes Permitted: Yes Wet space: No Addition: No Conversion: No