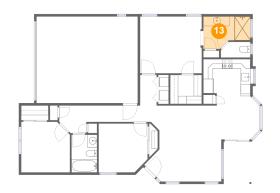

## **Floor 1 -** Bath

Max Dimensions: 9'9" x 6'9" Calculated Area: 56 sq. ft Included: Yes Heated: Yes Finished: Yes Enclosed: Yes Contiguous: Yes Permitted: Yes Wet space: Yes Addition: No Conversion: No