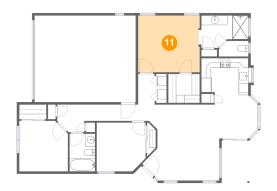

## Floor 1 - Primary Bedroom

Max Dimensions: 12'10" x 11'10" Calculated Area: 151 sq. ft Included: Yes Heated: Yes Finished: Yes Enclosed: Yes Contiguous: Yes Permitted: Yes Wet space: No Addition: No Conversion: No