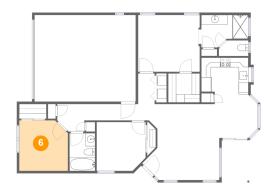

#### Floor 1 - Bedroom

Max Dimensions: 10'1" x 10'6" Calculated Area: 103 sq. ft Included: Yes Heated: Yes Finished: Yes Enclosed: Yes Contiguous: Yes Permitted: Yes Wet space: No Addition: No Conversion: No