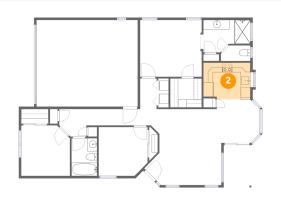

## Ploor 1 - Kitchen

Max Dimensions: 9'9" x 7'8" Calculated Area: 73 sq. ft Included: Yes Heated: Yes Finished: Yes Enclosed: Yes Contiguous: Yes Permitted: Yes Wet space: No Addition: No Conversion: No