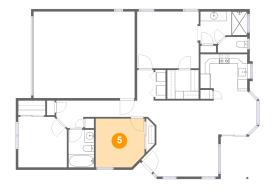

# 5 Floor 1 - Bedroom

Max Dimensions: 10'2" x 10'2" Calculated Area: 100 sq. ft Included: Yes Heated: Yes Finished: Yes Enclosed: Yes Contiguous: Yes Permitted: Yes Wet space: No Addition: No Conversion: No