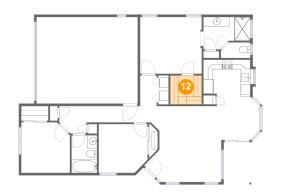

Floor 1 - W.I.C.

Max Dimensions: 6'7" x 6'0" Calculated Area: 40 sq. ft Included: Yes Heated: Yes Finished: Yes Enclosed: Yes Contiguous: Yes Permitted: Yes Wet space: No Addition: No Conversion: No