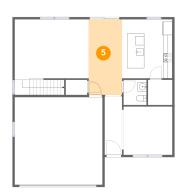

## 5 Floor 1 - Dining Area

Dimensions: 7'6" x 16'11"

Area: 127 sq. ft

Counted as living area: Yes