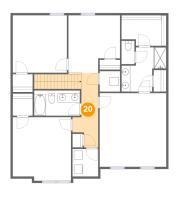

### Floor 2 - Hall

Dimensions: 5'11" x 17'2"

Area: 109 sq. ft

Counted as living area: Yes

Floor 2 - W.I.C.

**Dimensions:** 4'7" x 5'1"

Area: 23 sq. ft

Counted as living area: Yes