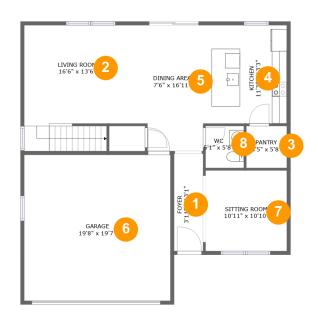

#### **Room dimensions**

Floor 1 Total sqft: 1276 Living area: 867

| # |              | Dimensions      | sqft       | Counted as living area |
|---|--------------|-----------------|------------|------------------------|
| 1 | Foyer        | 3'11" x 13'1"   | 51 sq. ft  | Yes                    |
| 2 | Living Room  | 16'6" x 13'6"   | 258 sq. ft | Yes                    |
| 3 | Pantry       | 5'5" x 5'8"     | 31 sq. ft  | Yes                    |
| 4 | Kitchen      | 11'3" x 13'3"   | 149 sq. ft | Yes                    |
| 5 | Dining Area  | 7'6" x 16'11"   | 127 sq. ft | Yes                    |
| 6 | Garage       | 19'8" x 19'7"   | 385 sq. ft | No                     |
| 7 | Sitting Room | 10'11" x 10'10" | 118 sq. ft | Yes                    |
| 8 | wc           | 5'1" x 5'8"     | 29 sq. ft  | Yes                    |

# 1 - Foyer

**Dimensions:** 3'11" x 13'1"

Area: 51 sq. ft

Counted as living area: Yes

Heated: Yes Finished: Yes Enclosed: Yes Contiguous: Yes Permitted: Yes Wet space: No Addition: No Conversion: No

# Floor 1 - Living Room

Dimensions: 16'6" x 13'6"

Area: 258 sq. ft

Counted as living area: Yes

# Floor 1 - Pantry

Dimensions: 5'5" x 5'8"

Area: 31 sq. ft

Counted as living area: Yes

Heated: Yes Finished: Yes Enclosed: Yes Contiguous: Yes Permitted: Yes Wet space: No Addition: No Conversion: No

## 4 Floor 1 - Kitchen

**Dimensions**: 11'3" x 13'3"

Area: 149 sq. ft

Counted as living area: Yes

Heated: Yes Finished: Yes Enclosed: Yes Contiguous: Yes Permitted: Yes Wet space: No Addition: No Conversion: No

## 5 Floor 1 - Dining Area

Dimensions: 7'6" x 16'11"

Area: 127 sq. ft

Counted as living area: Yes

# 6 Floor 1 - Garage

**Dimensions**: 19'8" x 19'7"

Area: 385 sq. ft

Counted as living area: No

Heated: No Finished: No Enclosed: Yes Contiguous: Yes Permitted: Yes Wet space: No Addition: No Conversion: No

# Floor 1 - Sitting Room

Dimensions: 10'11" x 10'10"

Area: 118 sq. ft

Counted as living area: Yes

Heated: Yes Finished: Yes Enclosed: Yes Contiguous: Yes Permitted: Yes Wet space: No Addition: No Conversion: No

#### Floor 1 - WC

Dimensions: 5'1" x 5'8"

Area: 29 sq. ft

Counted as living area: Yes