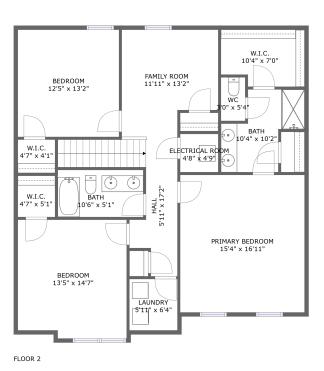

#### **Room dimensions**

Floor 2 Total sqft: 1355 Living area: 1333

| #  |                 | Dimensions     | sqft       | Counted as living area |
|----|-----------------|----------------|------------|------------------------|
| 9  | wc              | 3'0" x 5'4"    | 16 sq. ft  | Yes                    |
| 10 | W.I.C.          | 4'7" x 4'1"    | 19 sq. ft  | Yes                    |
| 11 | Family Room     | 11'11" x 13'2" | 140 sq. ft | Yes                    |
| 12 | Electrical Room | 4'8" x 4'9"    | 22 sq. ft  | No                     |
| 13 | W.I.C.          | 10'4" x 7'0"   | 67 sq. ft  | Yes                    |
| 14 | Bath            | 10'4" x 10'2"  | 74 sq. ft  | Yes                    |
| 15 | Laundry         | 5'11" x 6'4"   | 37 sq. ft  | Yes                    |
| 16 | Bedroom         | 13'5" x 14'7"  | 191 sq. ft | Yes                    |
| 17 | Bedroom         | 12'5" x 13'2"  | 165 sq. ft | Yes                    |
| 18 | Primary Bedroom | 15'4" x 16'11" | 259 sq. ft | Yes                    |
| 19 | Bath            | 10'6" x 5'1"   | 61 sq. ft  | Yes                    |

| #  |        | Dimensions    | sqft       | Counted as living area |
|----|--------|---------------|------------|------------------------|
| 20 | Hall   | 5'11" x 17'2" | 109 sq. ft | Yes                    |
| 21 | W.I.C. | 4'7" x 5'1"   | 23 sq. ft  | Yes                    |

## 9 Floor 2 - WC

**Dimensions:** 3'0" x 5'4"

Area: 16 sq. ft

Counted as living area: Yes

Heated: Yes Finished: Yes Enclosed: Yes Contiguous: Yes Permitted: Yes Wet space: Yes Addition: No Conversion: No

## Floor 2 - W.I.C.

**Dimensions:** 4'7" x 4'1"

Area: 19 sq. ft

Counted as living area: Yes

Heated: Yes Finished: Yes Enclosed: Yes Contiguous: Yes Permitted: Yes Wet space: No Addition: No Conversion: No

## Floor 2 - Family Room

Dimensions: 11'11" x 13'2"

**Area:** 140 sq. ft

Counted as living area: Yes

## 12 Floor 2 - Electrical Room

Dimensions: 4'8" x 4'9"

Area: 22 sq. ft

Counted as living area: No

Heated: No Finished: No Enclosed: Yes Contiguous: Yes Permitted: Yes Wet space: No Addition: No

Conversion: No

## **10** Floor 2 - W.I.C.

Dimensions: 10'4" x 7'0"

Area: 67 sq. ft

Counted as living area: Yes

Heated: Yes Finished: Yes Enclosed: Yes Contiguous: Yes Permitted: Yes Wet space: No Addition: No Conversion: No

### Floor 2 - Bath

Dimensions: 10'4" x 10'2"

Area: 74 sq. ft

Counted as living area: Yes

# Floor 2 - Laundry

**Dimensions:** 5'11" x 6'4"

Area: 37 sq. ft

Counted as living area: Yes

Heated: Yes Finished: Yes Enclosed: Yes Contiguous: Yes Permitted: Yes Wet space: No Addition: No Conversion: No

## 6 Floor 2 - Bedroom

**Dimensions:** 13'5" x 14'7"

Area: 191 sq. ft

Counted as living area: Yes

Heated: Yes Finished: Yes Enclosed: Yes Contiguous: Yes Permitted: Yes Wet space: No Addition: No Conversion: No

### Floor 2 - Bedroom

Dimensions: 12'5" x 13'2"

Area: 165 sq. ft

Counted as living area: Yes

# 18 Floor 2 - Primary Bedroom

**Dimensions:** 15'4" x 16'11"

**Area**: 259 sq. ft

Counted as living area: Yes

Heated: Yes Finished: Yes Enclosed: Yes Contiguous: Yes Permitted: Yes Wet space: No Addition: No Conversion: No

### Floor 2 - Bath

Dimensions: 10'6" x 5'1"

Area: 61 sq. ft

Counted as living area: Yes

Heated: Yes Finished: Yes Enclosed: Yes Contiguous: Yes Permitted: Yes Wet space: Yes Addition: No Conversion: No

### Floor 2 - Hall

Dimensions: 5'11" x 17'2"

Area: 109 sq. ft

Counted as living area: Yes

Floor 2 - W.I.C.

**Dimensions:** 4'7" x 5'1"

Area: 23 sq. ft

Counted as living area: Yes