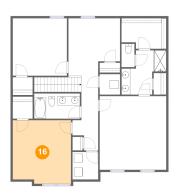

## 6 Floor 2 - Bedroom

**Dimensions:** 13'5" x 14'7"

Area: 191 sq. ft

Counted as living area: Yes

Heated: Yes Finished: Yes Enclosed: Yes Contiguous: Yes Permitted: Yes Wet space: No Addition: No Conversion: No