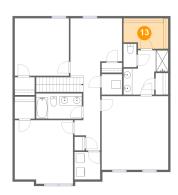

## **10** Floor 2 - W.I.C.

Dimensions: 10'4" x 7'0"

Area: 67 sq. ft

Counted as living area: Yes

Heated: Yes Finished: Yes Enclosed: Yes Contiguous: Yes Permitted: Yes Wet space: No Addition: No Conversion: No