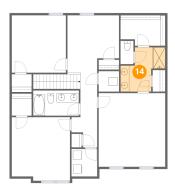

### Floor 2 - Bath

Dimensions: 10'4" x 10'2"

Area: 74 sq. ft

Counted as living area: Yes