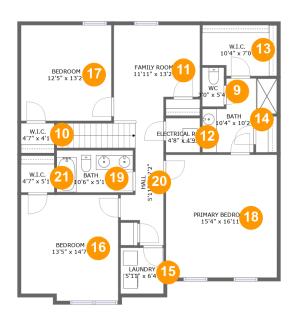

#### **Room dimensions**

Floor 2 Total sqft: 1355 Living area: 1333

| #  |                 | Dimensions     | sqft       | Counted as living area |
|----|-----------------|----------------|------------|------------------------|
| 9  | wc              | 3'0" x 5'4"    | 16 sq. ft  | Yes                    |
| 10 | W.I.C.          | 4'7" x 4'1"    | 19 sq. ft  | Yes                    |
| 11 | Family Room     | 11'11" x 13'2" | 140 sq. ft | Yes                    |
| 12 | Electrical Room | 4'8" x 4'9"    | 22 sq. ft  | No                     |
| 13 | W.I.C.          | 10'4" x 7'0"   | 67 sq. ft  | Yes                    |
| 14 | Bath            | 10'4" x 10'2"  | 74 sq. ft  | Yes                    |
| 15 | Laundry         | 5'11" x 6'4"   | 37 sq. ft  | Yes                    |
| 16 | Bedroom         | 13'5" x 14'7"  | 191 sq. ft | Yes                    |
| 17 | Bedroom         | 12'5" x 13'2"  | 165 sq. ft | Yes                    |
| 18 | Primary Bedroom | 15'4" x 16'11" | 259 sq. ft | Yes                    |
| 19 | Bath            | 10'6" x 5'1"   | 61 sq. ft  | Yes                    |

| #  |        | Dimensions    | sqft       | Counted as living area |
|----|--------|---------------|------------|------------------------|
| 20 | Hall   | 5'11" x 17'2" | 109 sq. ft | Yes                    |
| 21 | W.I.C. | 4'7" x 5'1"   | 23 sq. ft  | Yes                    |

## 9 Floor 2 - WC

**Dimensions:** 3'0" x 5'4"

Area: 16 sq. ft

Counted as living area: Yes

Heated: Yes Finished: Yes Enclosed: Yes Contiguous: Yes Permitted: Yes Wet space: Yes Addition: No Conversion: No

## Floor 2 - W.I.C.

**Dimensions:** 4'7" x 4'1"

Area: 19 sq. ft

Counted as living area: Yes

Heated: Yes Finished: Yes Enclosed: Yes Contiguous: Yes Permitted: Yes Wet space: No Addition: No Conversion: No

## Floor 2 - Family Room

Dimensions: 11'11" x 13'2"

**Area:** 140 sq. ft

Counted as living area: Yes

## 12 Floor 2 - Electrical Room

Dimensions: 4'8" x 4'9"

Area: 22 sq. ft

Counted as living area: No

Heated: No Finished: No Enclosed: Yes Contiguous: Yes Permitted: Yes Wet space: No Addition: No

Conversion: No

## **10** Floor 2 - W.I.C.

Dimensions: 10'4" x 7'0"

Area: 67 sq. ft

Counted as living area: Yes

Heated: Yes Finished: Yes Enclosed: Yes Contiguous: Yes Permitted: Yes Wet space: No Addition: No Conversion: No

### Floor 2 - Bath

Dimensions: 10'4" x 10'2"

Area: 74 sq. ft

Counted as living area: Yes

# Floor 2 - Laundry

**Dimensions:** 5'11" x 6'4"

Area: 37 sq. ft

Counted as living area: Yes

Heated: Yes Finished: Yes Enclosed: Yes Contiguous: Yes Permitted: Yes Wet space: No Addition: No Conversion: No

## 6 Floor 2 - Bedroom

**Dimensions:** 13'5" x 14'7"

Area: 191 sq. ft

Counted as living area: Yes

Heated: Yes Finished: Yes Enclosed: Yes Contiguous: Yes Permitted: Yes Wet space: No Addition: No Conversion: No

### Floor 2 - Bedroom

Dimensions: 12'5" x 13'2"

Area: 165 sq. ft

Counted as living area: Yes

# 18 Floor 2 - Primary Bedroom

**Dimensions:** 15'4" x 16'11"

**Area**: 259 sq. ft

Counted as living area: Yes

Heated: Yes Finished: Yes Enclosed: Yes Contiguous: Yes Permitted: Yes Wet space: No Addition: No Conversion: No

### Floor 2 - Bath

Dimensions: 10'6" x 5'1"

Area: 61 sq. ft

Counted as living area: Yes

Heated: Yes Finished: Yes Enclosed: Yes Contiguous: Yes Permitted: Yes Wet space: Yes Addition: No Conversion: No

### Floor 2 - Hall

Dimensions: 5'11" x 17'2"

Area: 109 sq. ft

Counted as living area: Yes

Floor 2 - W.I.C.

**Dimensions:** 4'7" x 5'1"

Area: 23 sq. ft

Counted as living area: Yes