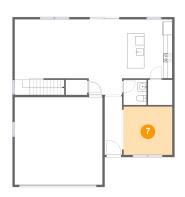

# Floor 1 - Sitting Room

Dimensions: 10'11" x 10'10"

Area: 118 sq. ft

Counted as living area: Yes

Heated: Yes Finished: Yes Enclosed: Yes Contiguous: Yes Permitted: Yes Wet space: No Addition: No Conversion: No