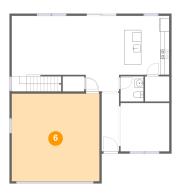

# 6 Floor 1 - Garage

**Dimensions**: 19'8" x 19'7"

Area: 385 sq. ft

Counted as living area: No

Heated: No Finished: No Enclosed: Yes Contiguous: Yes Permitted: Yes Wet space: No Addition: No Conversion: No