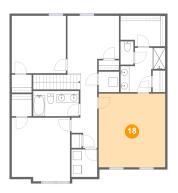

# 18 Floor 2 - Primary Bedroom

**Dimensions:** 15'4" x 16'11"

**Area**: 259 sq. ft

Counted as living area: Yes

Heated: Yes Finished: Yes Enclosed: Yes Contiguous: Yes Permitted: Yes Wet space: No Addition: No Conversion: No