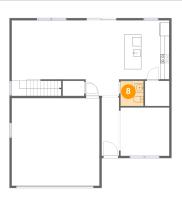

#### Floor 1 - WC

Dimensions: 5'1" x 5'8"

Area: 29 sq. ft

Counted as living area: Yes