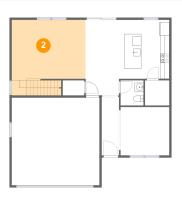

# Floor 1 - Living Room

Dimensions: 16'6" x 13'6"

Area: 258 sq. ft

Counted as living area: Yes