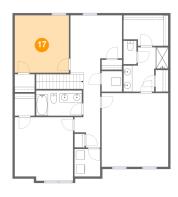

### Floor 2 - Bedroom

Dimensions: 12'5" x 13'2"

Area: 165 sq. ft

Counted as living area: Yes