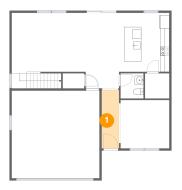

## 5 Floor 1 - Dining Area

Dimensions: 7'6" x 16'11"

Area: 127 sq. ft

Counted as living area: Yes