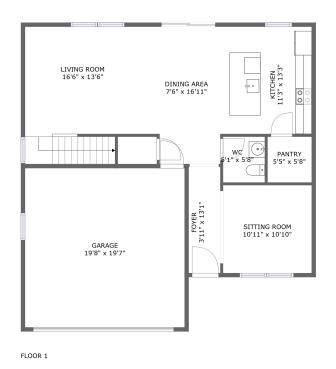

#### **Room dimensions**

Floor 1 Total sqft: 1276 Living area: 867

| # |              | Dimensions      | sqft       | Counted as living area |
|---|--------------|-----------------|------------|------------------------|
| 1 | Foyer        | 3'11" x 13'1"   | 51 sq. ft  | Yes                    |
| 2 | Living Room  | 16'6" x 13'6"   | 258 sq. ft | Yes                    |
| 3 | Pantry       | 5'5" x 5'8"     | 31 sq. ft  | Yes                    |
| 4 | Kitchen      | 11'3" x 13'3"   | 149 sq. ft | Yes                    |
| 5 | Dining Area  | 7'6" x 16'11"   | 127 sq. ft | Yes                    |
| 6 | Garage       | 19'8" x 19'7"   | 385 sq. ft | No                     |
| 7 | Sitting Room | 10'11" x 10'10" | 118 sq. ft | Yes                    |
| 8 | wc           | 5'1" x 5'8"     | 29 sq. ft  | Yes                    |

# 1 - Foyer

**Dimensions:** 3'11" x 13'1"

Area: 51 sq. ft

Counted as living area: Yes

Heated: Yes Finished: Yes Enclosed: Yes Contiguous: Yes Permitted: Yes Wet space: No Addition: No Conversion: No

# Floor 1 - Living Room

Dimensions: 16'6" x 13'6"

Area: 258 sq. ft

Counted as living area: Yes

# Floor 1 - Pantry

Dimensions: 5'5" x 5'8"

Area: 31 sq. ft

Counted as living area: Yes

Heated: Yes Finished: Yes Enclosed: Yes Contiguous: Yes Permitted: Yes Wet space: No Addition: No Conversion: No

## 4 Floor 1 - Kitchen

**Dimensions**: 11'3" x 13'3"

Area: 149 sq. ft

Counted as living area: Yes

Heated: Yes Finished: Yes Enclosed: Yes Contiguous: Yes Permitted: Yes Wet space: No Addition: No Conversion: No

## 5 Floor 1 - Dining Area

Dimensions: 7'6" x 16'11"

Area: 127 sq. ft

Counted as living area: Yes

# 6 Floor 1 - Garage

**Dimensions**: 19'8" x 19'7"

Area: 385 sq. ft

Counted as living area: No

Heated: No Finished: No Enclosed: Yes Contiguous: Yes Permitted: Yes Wet space: No Addition: No Conversion: No

# Floor 1 - Sitting Room

Dimensions: 10'11" x 10'10"

Area: 118 sq. ft

Counted as living area: Yes

Heated: Yes Finished: Yes Enclosed: Yes Contiguous: Yes Permitted: Yes Wet space: No Addition: No Conversion: No

#### Floor 1 - WC

Dimensions: 5'1" x 5'8"

Area: 29 sq. ft

Counted as living area: Yes