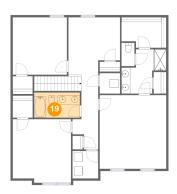

### Floor 2 - Bath

Dimensions: 10'6" x 5'1"

Area: 61 sq. ft

Counted as living area: Yes

Heated: Yes Finished: Yes Enclosed: Yes Contiguous: Yes Permitted: Yes Wet space: Yes Addition: No Conversion: No