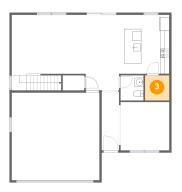

## 4 Floor 1 - Kitchen

**Dimensions**: 11'3" x 13'3"

Area: 149 sq. ft

Counted as living area: Yes

Heated: Yes Finished: Yes Enclosed: Yes Contiguous: Yes Permitted: Yes Wet space: No Addition: No Conversion: No