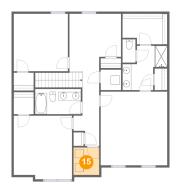

# Floor 2 - Laundry

**Dimensions:** 5'11" x 6'4"

Area: 37 sq. ft

Counted as living area: Yes

Heated: Yes Finished: Yes Enclosed: Yes Contiguous: Yes Permitted: Yes Wet space: No Addition: No Conversion: No