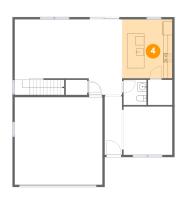

## 4 Floor 1 - Kitchen

**Dimensions**: 11'3" x 13'3"

Area: 149 sq. ft

Counted as living area: Yes

Heated: Yes Finished: Yes Enclosed: Yes Contiguous: Yes Permitted: Yes Wet space: No Addition: No Conversion: No