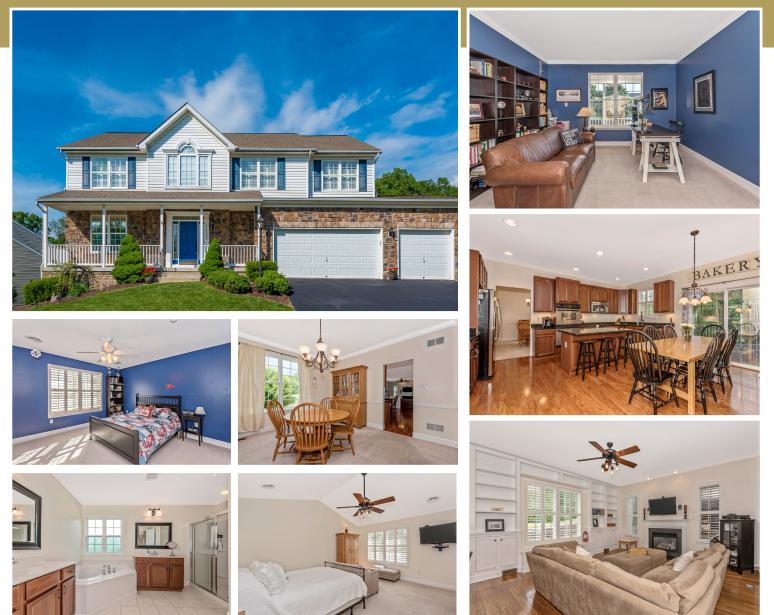

## 11052 Sanandrew Drive New Market MD 21774

Stunning home in sought after Westwinds with all of the Lake Linganore amenities. Stone accent on home really sets it off from Sothers along with the 3 CAR GARAGE!!! Driveway is wide enough with ample space for parking. 5 spacious bedrooms upstairs, hardwood floors in kitchen, family room and foyer, beautiful cherry cabinets in kitchen with stainless steel appliances, granite counter tops and island. Slider in kitchen looks out to landscaped backyard and open space with trees, brand new full wall built-in shelving in family room with window seat and cozy gas fireplace and plantation shutters throughout. Master suite has huge walk-in closet, beautiful master bathroom with separate vanities, large shower and separate soaking tub. Huge unfinished basement with slider to rear yard, perfect for storage or ready to finish for your dream basement. Sixteen new windows throughout first and second floor, first floor laundry area with new LG washer with sidekick, new Ecobee Thermostat System.