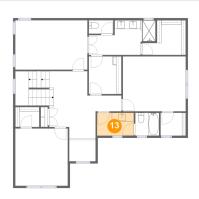

## <sup>15</sup> Floor 2 - Bedroom

Dimensions: 14'4" x 12'6"

**Area:** 180 sq. ft

Counted as living area: Yes

Heated: Yes Finished: Yes Enclosed: Yes Contiguous: Yes Permitted: Yes Wet space: No Addition: No Conversion: No