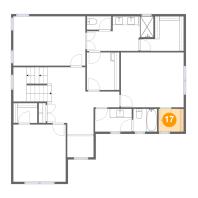

### Floor 2 - Bath

**Dimensions**: 15'3" x 7'11"

Area: 90 sq. ft

Counted as living area: Yes

Heated: Yes Finished: Yes Enclosed: Yes Contiguous: Yes Permitted: Yes Wet space: Yes Addition: No Conversion: No