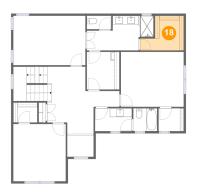

### 2 Floor 2 - Cl

Dimensions: 5'6" x 4'7"

Area: 25 sq. ft

Counted as living area: Yes