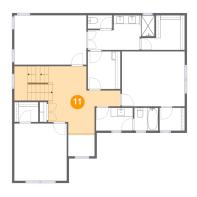

## Floor 2 - Hall

**Dimensions**: 16'6" x 15'8"

Area: 225 sq. ft

Counted as living area: Yes