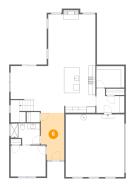

## 1 - Bedroom

**Dimensions**: 12'0" x 10'7" **Area**: 127 sq. ft

Counted as living area: Yes

Heated: Yes Finished: Yes Enclosed: Yes Contiguous: Yes Permitted: Yes Wet space: No Addition: No Conversion: No