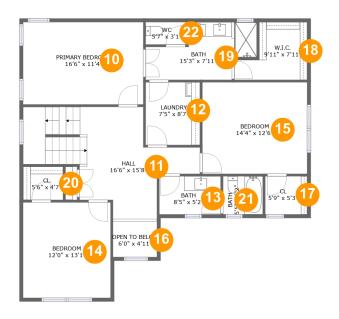

#### **Room dimensions**

Floor 2 Total sqft: 1280 Living area: 1238

| #  |                 | Dimensions    | sqft       | Counted as living area |
|----|-----------------|---------------|------------|------------------------|
| 10 | Primary Bedroom | 16'6" x 11'4" | 186 sq. ft | Yes                    |
| 11 | Hall            | 16'6" x 15'8" | 225 sq. ft | Yes                    |
| 12 | Laundry         | 7'5" x 8'7"   | 64 sq. ft  | Yes                    |
| 13 | Bath            | 8'5" x 5'2"   | 44 sq. ft  | Yes                    |
| 14 | Bedroom         | 12'0" x 13'1" | 157 sq. ft | Yes                    |
| 15 | Bedroom         | 14'4" x 12'6" | 180 sq. ft | Yes                    |
| 16 | Open To Below   | 6'0" x 4'11"  | 29 sq. ft  | No                     |
| 17 | CI              | 5'9" x 5'3"   | 30 sq. ft  | Yes                    |
| 18 | W.I.C.          | 9'11" x 7'11" | 61 sq. ft  | Yes                    |
| 19 | Bath            | 15'3" x 7'11" | 90 sq. ft  | Yes                    |
| 20 | CI              | 5'6" x 4'7"   | 25 sq. ft  | Yes                    |

| #  |      | Dimensions  | sqft      | Counted as living area |
|----|------|-------------|-----------|------------------------|
| 21 | Bath | 5'5" x 5'2" | 28 sq. ft | Yes                    |
| 22 | WC   | 5'7" x 3'1" | 17 sq. ft | Yes                    |

## Floor 2 - Primary Bedroom

Dimensions: 16'6" x 11'4"

Area: 186 sq. ft

Counted as living area: Yes

Heated: Yes Finished: Yes Enclosed: Yes Contiguous: Yes Permitted: Yes Wet space: No Addition: No Conversion: No

## Floor 2 - Hall

**Dimensions**: 16'6" x 15'8"

Area: 225 sq. ft

Counted as living area: Yes

# Floor 2 - Laundry

Dimensions: 7'5" x 8'7"

Area: 64 sq. ft

Counted as living area: Yes

Heated: Yes Finished: Yes Enclosed: Yes Contiguous: Yes Permitted: Yes Wet space: No Addition: No Conversion: No

## Floor 2 - Bath

Dimensions: 8'5" x 5'2"

Area: 44 sq. ft

Counted as living area: Yes

Heated: Yes Finished: Yes Enclosed: Yes Contiguous: Yes Permitted: Yes Wet space: Yes Addition: No Conversion: No

### Floor 2 - Bedroom

Dimensions: 12'0" x 13'1"

Area: 157 sq. ft

Counted as living area: Yes

## <sup>15</sup> Floor 2 - Bedroom

Dimensions: 14'4" x 12'6"

**Area:** 180 sq. ft

Counted as living area: Yes

Heated: Yes Finished: Yes Enclosed: Yes Contiguous: Yes Permitted: Yes Wet space: No Addition: No Conversion: No

# 6 Floor 2 - Open To Below

Dimensions: 6'0" x 4'11"

Area: 29 sq. ft

Counted as living area: No

Heated: No Finished: No Enclosed: No Contiguous: Yes Permitted: No Wet space: No Addition: No Conversion: No

### Floor 2 - Cl

Dimensions: 5'9" x 5'3"

Area: 30 sq. ft

Counted as living area: Yes

## **10** Floor 2 - W.I.C.

Dimensions: 9'11" x 7'11"

Area: 61 sq. ft

Counted as living area: Yes

Heated: Yes Finished: Yes Enclosed: Yes Contiguous: Yes Permitted: Yes Wet space: No Addition: No Conversion: No

### Floor 2 - Bath

**Dimensions**: 15'3" x 7'11"

Area: 90 sq. ft

Counted as living area: Yes

Heated: Yes Finished: Yes Enclosed: Yes Contiguous: Yes Permitted: Yes Wet space: Yes Addition: No Conversion: No

### 2 Floor 2 - Cl

Dimensions: 5'6" x 4'7"

Area: 25 sq. ft

Counted as living area: Yes

## Floor 2 - Bath

Dimensions: 5'5" x 5'2"

Area: 28 sq. ft

Counted as living area: Yes

Heated: Yes Finished: Yes Enclosed: Yes Contiguous: Yes Permitted: Yes Wet space: Yes Addition: No Conversion: No

### Ploor 2 - WC

Dimensions: 5'7" x 3'1"

Area: 17 sq. ft

Counted as living area: Yes

Heated: Yes Finished: Yes Enclosed: Yes Contiguous: Yes Permitted: Yes Wet space: Yes Addition: No Conversion: No