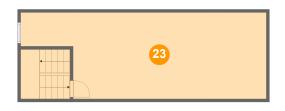

### 23 Floor 3 - Attic

Dimensions: 39'0" x 13'8"

Area: 527 sq. ft

Counted as living area: No