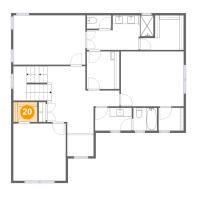

### 2 Floor 2 - Cl

Dimensions: 5'6" x 4'7"

Area: 25 sq. ft

Counted as living area: Yes