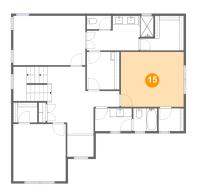

## <sup>15</sup> Floor 2 - Bedroom

Dimensions: 14'4" x 12'6"

**Area:** 180 sq. ft

Counted as living area: Yes

Heated: Yes Finished: Yes Enclosed: Yes Contiguous: Yes Permitted: Yes Wet space: No Addition: No Conversion: No