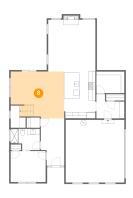

## 1 - Bedroom

**Dimensions**: 12'0" x 10'7" **Area**: 127 sq. ft

Counted as living area: Yes

Heated: Yes Finished: Yes Enclosed: Yes Contiguous: Yes Permitted: Yes Wet space: No Addition: No Conversion: No