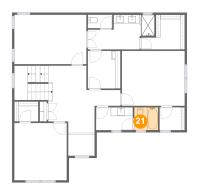

## Floor 2 - Bath

Dimensions: 5'5" x 5'2"

Area: 28 sq. ft

Counted as living area: Yes

Heated: Yes Finished: Yes Enclosed: Yes Contiguous: Yes Permitted: Yes Wet space: Yes Addition: No Conversion: No