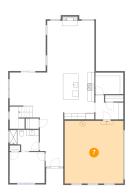

# Floor 1 - Pantry

**Dimensions:** 9'7" x 7'5"

Area: 71 sq. ft

Counted as living area: Yes

Heated: Yes Finished: Yes Enclosed: Yes Contiguous: Yes Permitted: Yes Wet space: No Addition: No Conversion: No