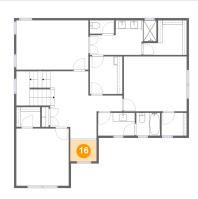

## **10** Floor 2 - W.I.C.

Dimensions: 9'11" x 7'11"

Area: 61 sq. ft

Counted as living area: Yes

Heated: Yes Finished: Yes Enclosed: Yes Contiguous: Yes Permitted: Yes Wet space: No Addition: No Conversion: No