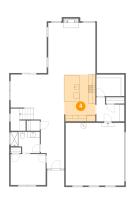

## 1 - Bedroom

**Dimensions**: 12'0" x 10'7" **Area**: 127 sq. ft

Counted as living area: Yes

Heated: Yes Finished: Yes Enclosed: Yes Contiguous: Yes Permitted: Yes Wet space: No Addition: No Conversion: No