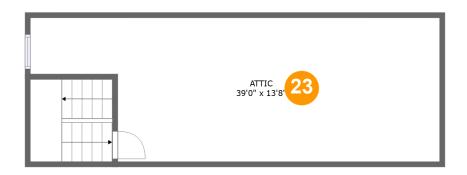

#### **Room dimensions**

Floor 3 Total sqft: 588 Living area: 0

| #  |       | Dimensions    | sqft       | Counted as living area |
|----|-------|---------------|------------|------------------------|
| 23 | Attic | 39'0" x 13'8" | 527 sq. ft | No                     |

### 23 Floor 3 - Attic

Dimensions: 39'0" x 13'8"

Area: 527 sq. ft

Counted as living area: No