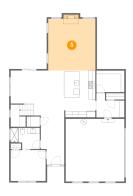

## 1 - Bedroom

**Dimensions**: 12'0" x 10'7" **Area**: 127 sq. ft

Counted as living area: Yes

Heated: Yes Finished: Yes Enclosed: Yes Contiguous: Yes Permitted: Yes Wet space: No Addition: No Conversion: No