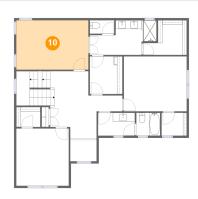

## Floor 2 - Primary Bedroom

Dimensions: 16'6" x 11'4"

Area: 186 sq. ft

Counted as living area: Yes

Heated: Yes Finished: Yes Enclosed: Yes Contiguous: Yes Permitted: Yes Wet space: No Addition: No Conversion: No