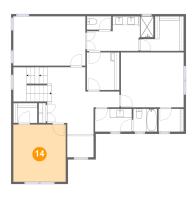

# 6 Floor 2 - Open To Below

Dimensions: 6'0" x 4'11"

Area: 29 sq. ft

Counted as living area: No

Heated: No Finished: No Enclosed: No Contiguous: Yes Permitted: No Wet space: No Addition: No Conversion: No