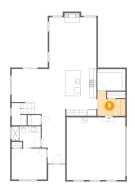

## **10** Floor 2 - W.I.C.

Dimensions: 9'11" x 7'11"

Area: 61 sq. ft

Counted as living area: Yes

Heated: Yes Finished: Yes Enclosed: Yes Contiguous: Yes Permitted: Yes Wet space: No Addition: No Conversion: No