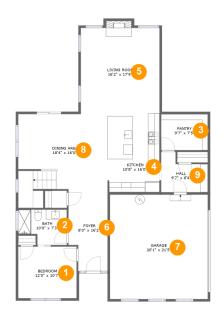

#### **Room dimensions**

Floor 1 Total sqft: 1837 Living area: 1329

| # |             | Dimensions    | sqft       | Counted as living area |
|---|-------------|---------------|------------|------------------------|
| 1 | Bedroom     | 12'0" x 10'7" | 127 sq. ft | Yes                    |
| 2 | Bath        | 10'0" x 7'3"  | 64 sq. ft  | Yes                    |
| 3 | Pantry      | 9'7" x 7'5"   | 71 sq. ft  | Yes                    |
| 4 | Kitchen     | 10'8" x 16'0" | 171 sq. ft | Yes                    |
| 5 | Living Room | 16'2" x 17'9" | 295 sq. ft | Yes                    |
| 6 | Foyer       | 8'0" x 16'2"  | 119 sq. ft | Yes                    |
| 7 | Garage      | 20'1" x 21'5" | 432 sq. ft | No                     |
| 8 | Dining Area | 18'4" x 16'0" | 275 sq. ft | Yes                    |
| 9 | Hall        | 9'7" x 8'4"   | 63 sq. ft  | Yes                    |

## 1 - Bedroom

**Dimensions**: 12'0" x 10'7" **Area**: 127 sq. ft

Counted as living area: Yes

Heated: Yes Finished: Yes Enclosed: Yes Contiguous: Yes Permitted: Yes Wet space: No Addition: No Conversion: No

### 2 Floor 1 - Bath

**Dimensions:** 10'0" x 7'3"

Area: 64 sq. ft

Counted as living area: Yes

# Floor 1 - Pantry

**Dimensions:** 9'7" x 7'5"

Area: 71 sq. ft

Counted as living area: Yes

Heated: Yes Finished: Yes Enclosed: Yes Contiguous: Yes Permitted: Yes Wet space: No Addition: No Conversion: No

### 4 Floor 1 - Kitchen

Dimensions: 10'8" x 16'0"

Area: 171 sq. ft

Counted as living area: Yes

Heated: Yes Finished: Yes Enclosed: Yes Contiguous: Yes Permitted: Yes Wet space: No Addition: No Conversion: No

# Floor 1 - Living Room

**Dimensions:** 16'2" x 17'9"

Area: 295 sq. ft

Counted as living area: Yes

# 6 Floor 1 - Foyer

**Dimensions:** 8'0" x 16'2" **Area:** 119 sq. ft

Counted as living area: Yes

Heated: Yes Finished: Yes Enclosed: Yes Contiguous: Yes Permitted: Yes Wet space: No Addition: No Conversion: No

# Floor 1 - Garage

Dimensions: 20'1" x 21'5"

**Area:** 432 sq. ft

Counted as living area: No

Heated: No Finished: No Enclosed: Yes Contiguous: Yes Permitted: Yes Wet space: No Addition: No Conversion: No

# Floor 1 - Dining Area

Dimensions: 18'4" x 16'0"

**Area:** 275 sq. ft

Counted as living area: Yes

## 9 Floor 1 - Hall

**Dimensions:** 9'7" x 8'4"

Area: 63 sq. ft

Counted as living area: Yes

Heated: Yes Finished: Yes Enclosed: Yes Contiguous: Yes Permitted: Yes Wet space: No Addition: No Conversion: No