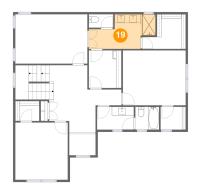

## Floor 2 - Bath

Dimensions: 5'5" x 5'2"

Area: 28 sq. ft

Counted as living area: Yes

Heated: Yes Finished: Yes Enclosed: Yes Contiguous: Yes Permitted: Yes Wet space: Yes Addition: No Conversion: No