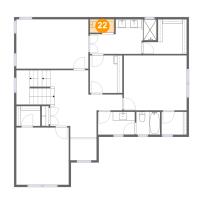

### Ploor 2 - WC

Dimensions: 5'7" x 3'1"

Area: 17 sq. ft

Counted as living area: Yes

Heated: Yes Finished: Yes Enclosed: Yes Contiguous: Yes Permitted: Yes Wet space: Yes Addition: No Conversion: No