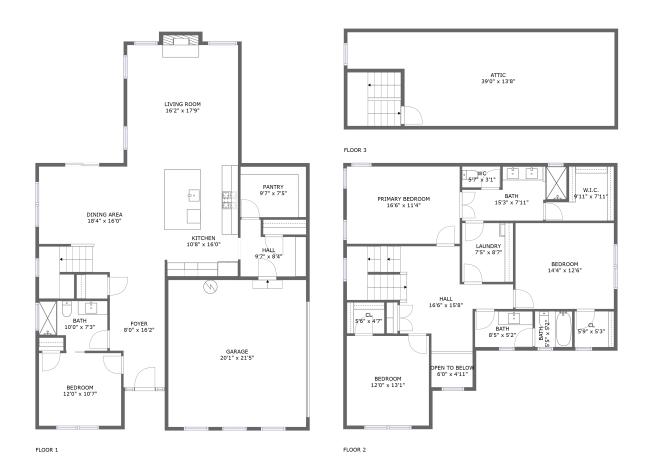

#### **Room dimensions**

Floor 1 Total sqft: 1837 Living area: 1329

| # |             | Dimensions    | sqft       | Counted as living area |
|---|-------------|---------------|------------|------------------------|
| 1 | Bedroom     | 12'0" x 10'7" | 127 sq. ft | Yes                    |
| 2 | Bath        | 10'0" x 7'3"  | 64 sq. ft  | Yes                    |
| 3 | Pantry      | 9'7" x 7'5"   | 71 sq. ft  | Yes                    |
| 4 | Kitchen     | 10'8" x 16'0" | 171 sq. ft | Yes                    |
| 5 | Living Room | 16'2" x 17'9" | 295 sq. ft | Yes                    |
| 6 | Foyer       | 8'0" x 16'2"  | 119 sq. ft | Yes                    |
| 7 | Garage      | 20'1" x 21'5" | 432 sq. ft | No                     |
| 8 | Dining Area | 18'4" x 16'0" | 275 sq. ft | Yes                    |
| 9 | Hall        | 9'7" x 8'4"   | 63 sq. ft  | Yes                    |

#### **Room dimensions**

Floor 2 Total sqft: 1280 Living area: 1238

| #  |                 | Dimensions    | sqft       | Counted as living area |
|----|-----------------|---------------|------------|------------------------|
| 10 | Primary Bedroom | 16'6" x 11'4" | 186 sq. ft | Yes                    |
| 11 | Hall            | 16'6" x 15'8" | 225 sq. ft | Yes                    |
| 12 | Laundry         | 7'5" x 8'7"   | 64 sq. ft  | Yes                    |
| 13 | Bath            | 8'5" x 5'2"   | 44 sq. ft  | Yes                    |
| 14 | Bedroom         | 12'0" x 13'1" | 157 sq. ft | Yes                    |
| 15 | Bedroom         | 14'4" x 12'6" | 180 sq. ft | Yes                    |
| 16 | Open To Below   | 6'0" x 4'11"  | 29 sq. ft  | No                     |
| 17 | CI              | 5'9" x 5'3"   | 30 sq. ft  | Yes                    |
| 18 | W.I.C.          | 9'11" x 7'11" | 61 sq. ft  | Yes                    |
| 19 | Bath            | 15'3" x 7'11" | 90 sq. ft  | Yes                    |
| 20 | CI              | 5'6" x 4'7"   | 25 sq. ft  | Yes                    |

#### **Room dimensions**

Floor 3 Total sqft: 588 Living area: 0

| #  |       | Dimensions    | sqft       | Counted as living area |
|----|-------|---------------|------------|------------------------|
| 23 | Attic | 39'0" x 13'8" | 527 sq. ft | No                     |