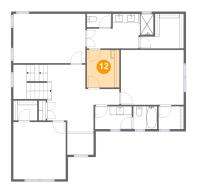

### Floor 2 - Bedroom

Dimensions: 12'0" x 13'1"

Area: 157 sq. ft

Counted as living area: Yes