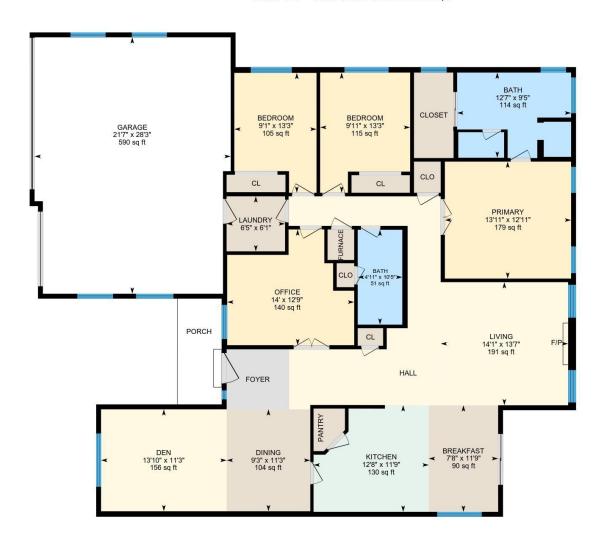

### **Room Measurements**

Only major rooms are listed. Some listed rooms may be excluded from total interior floor area (e.g. garage). Room dimensions are largest length and width; parts of room may be smaller. Room area is not always equal to product of length and width.

## MAIN FLOOR

Bath: 10'5" x 4'11" (10.5' x 4.9') | 51 sq ft Bath: 9'5" x 12'7" (9.4' x 12.6') | 114 sq ft

Bedroom: 13'3" x 9'11" (13.2' x 9.9') | 115 sq ft Bedroom: 13'3" x 9'11" (13.2' x 9.1') | 105 sq ft Breakfast: 11'9" x 7'8" (11.7' x 7.6') | 90 sq ft Den: 11'3" x 13'10" (11.2' x 13.8') | 156 sq ft Dining: 11'3" x 9'3" (11.2' x 9.2') | 104 sq ft Garage: 28'3" x 21'7" (28.3' x 21.6') | 590 sq ft Kitchen: 11'9" x 12'8" (11.8' x 12.7') | 130 sq ft Laundry: 6'1" x 6'5" (6.1' x 6.4') | 39 sq ft

Primary: 12'11" x 13'11" (12.9' x 13.9') | 179 sq ft

Living: 13'7" x 14'1" (13.6' x 14') | 191 sq ft Office: 12'9" x 14' (12.7' x 14') | 140 sq ft

### Floor Area Information

Floor areas include footprint area of interior walls. All displayed floor areas are rounded to two decimal places. Total area is computed before rounding and may not equal to sum of displayed floor areas.

## MAIN FLOOR

Interior Area: 1883.28 sq ft
Excluded Area: 590.10 sq ft
Perimeter Wall Length: 203 ft
Perimeter Wall Thickness: 6.5 in
Exterior Area: 1003.03 ag ft

Exterior Area: 1993.02 sq ft Total Above Grade Floor Area

Main Building Exterior: 1993.02 sq ft