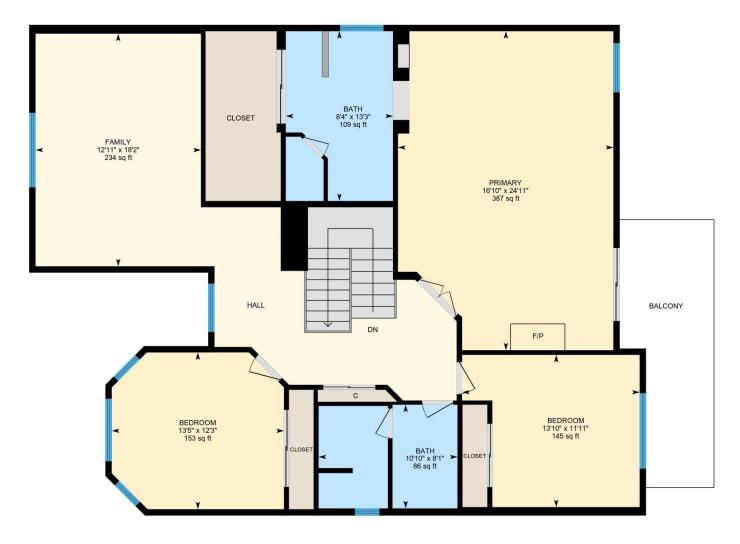

### **Room Measurements**

Only major rooms are listed. Some listed rooms may be excluded from total interior floor area (e.g. garage). Room dimensions are largest length and width; parts of room may be smaller. Room area is not always equal to product of length and width.

Laundry: 7'5" x 6'8" (7.4' x 6.6') | 44 sq ft Living: 13'6" x 15'4" (13.5' x 15.3') | 183 sq ft Storage: 6'2" x 3'3" (6.2' x 3.3') | 20 sq ft

Utility: 8' x 3' (8' x 3') | 24 sq ft

2ND FLOOR

Bath: 8'1" x 10'10" (8.1' x 10.8') | 86 sq ft Bath: 13'3" x 8'4" (13.3' x 8.4') | 109 sq ft

Bedroom: 11'11" x 13'10" (11.9' x 13.9') | 145 sq ft Bedroom: 12'3" x 13'5" (12.2' x 13.4') | 153 sq ft Family: 18'2" x 12'11" (18.2' x 12.9') | 234 sq ft Primary: 24'11" x 16'10" (24.9' x 16.8') | 387 sq ft