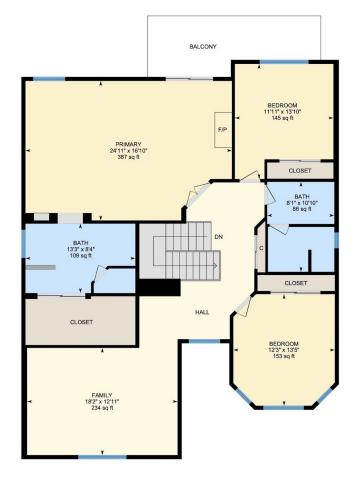

### **Room Measurements**

Only major rooms are listed. Some listed rooms may be excluded from total interior floor area (e.g. garage). Room dimensions are largest length and width; parts of room may be smaller. Room area is not always equal to product of length and width.

Laundry: 7'5" x 6'8" (7.4' x 6.6') | 44 sq ft Living: 13'6" x 15'4" (13.5' x 15.3') | 183 sq ft Storage: 6'2" x 3'3" (6.2' x 3.3') | 20 sq ft

Utility: 8' x 3' (8' x 3') | 24 sq ft

2ND FLOOR

Bath: 8'1" x 10'10" (8.1' x 10.8') | 86 sq ft Bath: 13'3" x 8'4" (13.3' x 8.4') | 109 sq ft

Bedroom: 11'11" x 13'10" (11.9' x 13.9') | 145 sq ft Bedroom: 12'3" x 13'5" (12.2' x 13.4') | 153 sq ft Family: 18'2" x 12'11" (18.2' x 12.9') | 234 sq ft Primary: 24'11" x 16'10" (24.9' x 16.8') | 387 sq ft

1ST FLOOR

Interior Area: 1136.63 sq ft Excluded Area: 583.63 sq ft Perimeter Wall Length: 156 ft Perimeter Wall Thickness: 6.0 in Exterior Area: 1214.18 sq ft

2ND FLOOR

Interior Area: 1528.36 sq ft Perimeter Wall Length: 184 ft Perimeter Wall Thickness: 6.0 in Exterior Area: 1619.93 sq ft