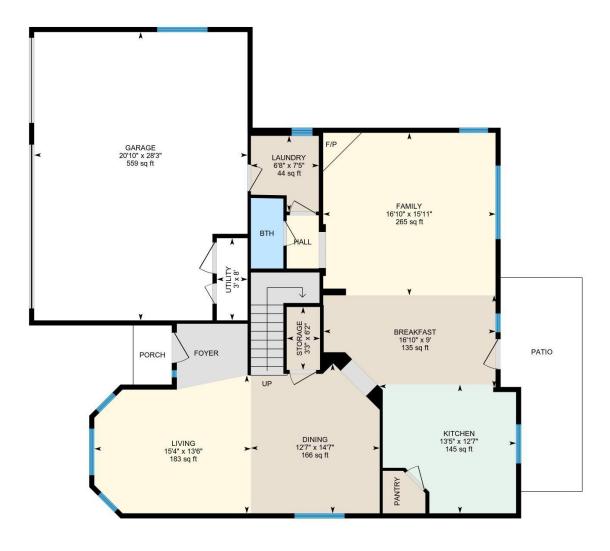

### **Room Measurements**

Only major rooms are listed. Some listed rooms may be excluded from total interior floor area (e.g. garage). Room dimensions are largest length and width; parts of room may be smaller. Room area is not always equal to product of length and width.

### 1ST FLOOR

Breakfast: 9' x 16'10" (9' x 16.8') | 135 sq ft

Bth: 6'10" x 3'2" (6.9' x 3.2') | 22 sq ft

Dining: 14'7" x 12'7" (14.6' x 12.6') | 166 sq ft Family: 15'11" x 16'10" (15.9' x 16.9') | 265 sq ft Garage: 28'3" x 20'10" (28.2' x 20.9') | 559 sq ft Kitchen: 12'7" x 13'5" (12.6' x 13.4') | 145 sq ft

Laundry: 7'5" x 6'8" (7.4' x 6.6') | 44 sq ft Living: 13'6" x 15'4" (13.5' x 15.3') | 183 sq ft Storage: 6'2" x 3'3" (6.2' x 3.3') | 20 sq ft

Utility: 8' x 3' (8' x 3') | 24 sq ft

2ND FLOOR

Bath: 8'1" x 10'10" (8.1' x 10.8') | 86 sq ft Bath: 13'3" x 8'4" (13.3' x 8.4') | 109 sq ft