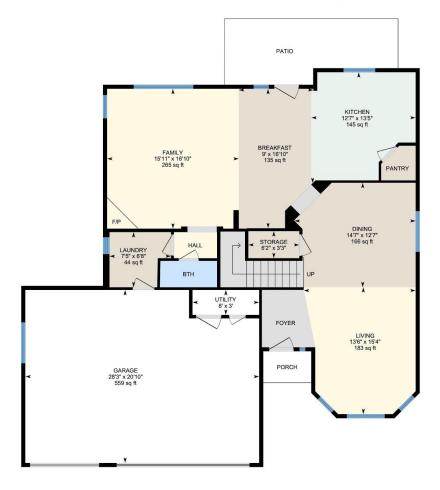

### **Room Measurements**

Only major rooms are listed. Some listed rooms may be excluded from total interior floor area (e.g. garage). Room dimensions are largest length and width; parts of room may be smaller. Room area is not always equal to product of length and width.

### 1ST FLOOR

Breakfast: 9' x 16'10" (9' x 16.8') | 135 sq ft

Bth: 6'10" x 3'2" (6.9' x 3.2') | 22 sq ft

Dining: 14'7" x 12'7" (14.6' x 12.6') | 166 sq ft Family: 15'11" x 16'10" (15.9' x 16.9') | 265 sq ft Garage: 28'3" x 20'10" (28.2' x 20.9') | 559 sq ft Kitchen: 12'7" x 13'5" (12.6' x 13.4') | 145 sq ft

Laundry: 7'5" x 6'8" (7.4' x 6.6') | 44 sq ft Living: 13'6" x 15'4" (13.5' x 15.3') | 183 sq ft Storage: 6'2" x 3'3" (6.2' x 3.3') | 20 sq ft

Utility: 8' x 3' (8' x 3') | 24 sq ft

2ND FLOOR

Bath: 8'1" x 10'10" (8.1' x 10.8') | 86 sq ft Bath: 13'3" x 8'4" (13.3' x 8.4') | 109 sq ft

1ST FLOOR

Interior Area: 1136.63 sq ft Excluded Area: 583.63 sq ft Perimeter Wall Length: 156 ft Perimeter Wall Thickness: 6.0 in Exterior Area: 1214.18 sq ft

2ND FLOOR

Interior Area: 1528.36 sq ft Perimeter Wall Length: 184 ft Perimeter Wall Thickness: 6.0 in Exterior Area: 1619.93 sq ft