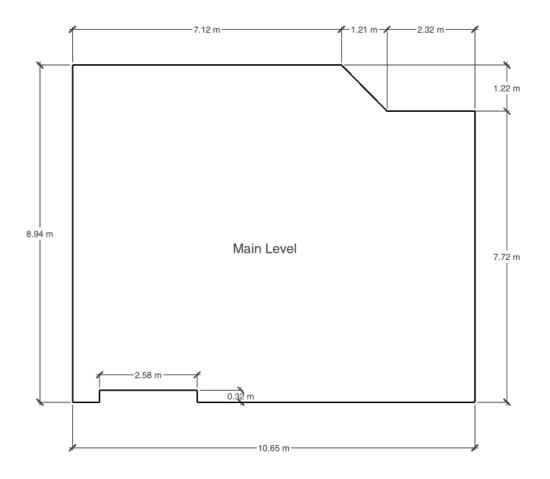

|            |             | Square Feet | Square Meters |
|------------|-------------|-------------|---------------|
| Main Level | Above Grade | 977.90      | 90.85         |
| Total      | Above Grade | 977.90      | 90.85         |

Main Level

|                 | Feet                       | Meters          |
|-----------------|----------------------------|-----------------|
| Living Room     | 17 ft, 2 in x 11 ft, 9 in  | 5.25 m x 3.59 m |
| Dining Room     | 8 ft, 10 in x 8 ft, 11 in  | 2.70 m x 2.71 m |
| Kitchen         | 12 ft, 3 in x 9 ft, 12 in  | 3.72 m x 3.04 m |
| Bathroom        | 4 ft, 11 in x 7 ft, 12 in  | 1.50 m x 2.43 m |
| Laundry         | 4 ft, 9 in x 7 ft, 6 in    | 1.45 m x 2.28 m |
| Primary Bedroom | 13 ft, 10 in x 10 ft, 6 in | 4.22 m x 3.19 m |
| Ensuite         | 8 ft, 7 in x 6 ft, 5 in    | 2.63 m x 1.95 m |
| WIC             | 4 ft, 3 in x 8 ft, 10 in   | 1.30 m x 2.69 m |
| Bedroom 2       | 11 ft, 10 in x 12 ft, 5 in | 3.61 m x 3.79 m |