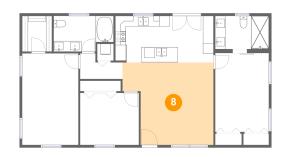

# Floor 1 - Living Room

**Dimensions:** 17'3" x 15'7"

**Area:** 235 sq. ft

Counted as Living Area:

Yes

Heated: Yes Finished: Yes Enclosed: Yes Contiguous:

Yes

Permitted: Yes Wet Space: No Addition: No Conversion: No