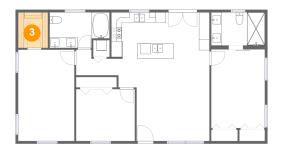

3 Floor 1 - W.i.c.

**Dimensions:** 5'8" x 6'9"

Area: 38 sq. ft

Counted as Living Area:

Yes

Heated: Yes Finished: Yes Enclosed: Yes Contiguous:

Yes

Permitted: Yes Wet Space: No Addition: No Conversion: No