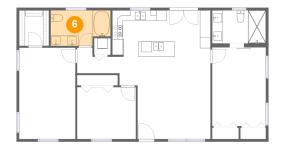

6 Floor 1 - Bath

Dimensions: 11'4" x 6'9" Area: 71 sq. ft

Counted as Living Area:

Yes

Heated: Yes Finished: Yes Enclosed: Yes Contiguous:

Yes

Permitted: Yes Wet Space: Yes Addition: No Conversion: No