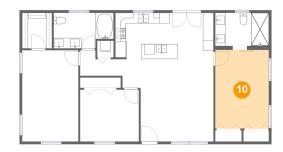

## 🕛 **Floor 1 -** Primary Bedroom

Dimensions: 10'2" x 14'11"

Area: 152 sq. ft

Counted as Living Area:

Yes

Heated: Yes Finished: Yes Enclosed: Yes **Contiguous:** 

Yes

Permitted: Yes Wet Space: No Addition: No Conversion: No.