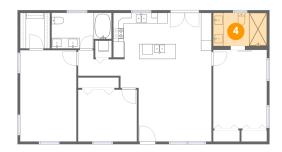

### 4 Floor 1 - Bath

**Dimensions:** 10'2" x 6'3"

Area: 64 sq. ft

Counted as Living Area:

Yes

Heated: Yes Finished: Yes Enclosed: Yes Contiguous:

Yes

Permitted: Yes Wet Space: Yes Addition: No Conversion: No