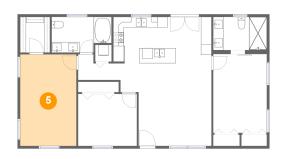

### 5 Floor 1 - Bedroom

**Dimensions:** 10'8" x 17'4"

**Area:** 185 sq. ft

Counted as Living Area:

Yes

Heated: Yes Finished: Yes Enclosed: Yes Contiguous:

Yes

Permitted: Yes Wet Space: No Addition: No Conversion: No