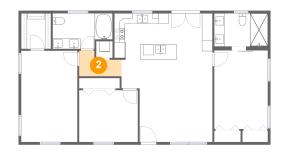

### 🔼 **Floor 1 -** Hall

Dimensions: 8'0" x 4'10"

Area: 30 sq. ft

Counted as Living Area:

Yes

Heated: Yes Finished: Yes Enclosed: Yes **Contiguous:** 

Yes

Permitted: Yes Wet Space: No Addition: No Conversion: No