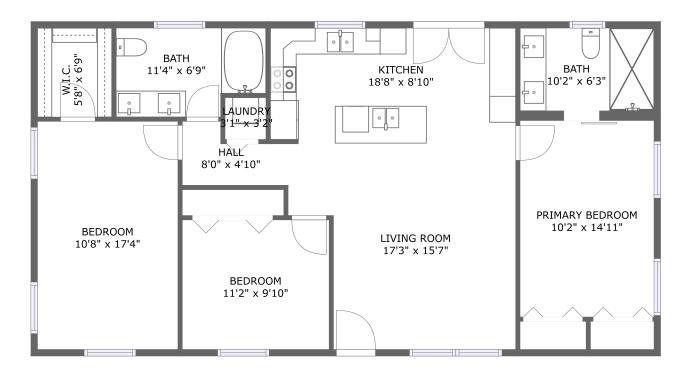

FLOOR 1

#### **Room Dimensions**

Floor 1 Total sqft: 1215 Living area: 1215

| #  | Room name       | Dimensions     | Area (sqft) | Counted as Living Area |
|----|-----------------|----------------|-------------|------------------------|
| 1  | Kitchen         | 18'8" x 8'10"  | 163 sq. ft  | Yes                    |
| 2  | Hall            | 8'0" x 4'10"   | 30 sq. ft   | Yes                    |
| 3  | W.i.c.          | 5'8" x 6'9"    | 38 sq. ft   | Yes                    |
| 4  | Bath            | 10'2" x 6'3"   | 64 sq. ft   | Yes                    |
| 5  | Bedroom         | 10'8" x 17'4"  | 185 sq. ft  | Yes                    |
| 6  | Bath            | 11'4" x 6'9"   | 71 sq. ft   | Yes                    |
| 7  | Bedroom         | 11'2" x 9'10"  | 110 sq. ft  | Yes                    |
| 8  | Living Room     | 17'3" x 15'7"  | 235 sq. ft  | Yes                    |
| 9  | Laundry         | 3'1" x 3'2"    | 10 sq. ft   | Yes                    |
| 10 | Primary Bedroom | 10'2" x 14'11" | 152 sq. ft  | Yes                    |