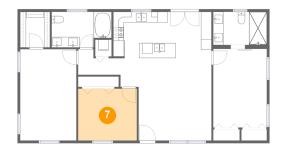

### 7 Floor 1 - Bedroom

**Dimensions:** 11'2" x 9'10"

**Area:** 110 sq. ft

Counted as Living Area:

Yes

Heated: Yes Finished: Yes Enclosed: Yes Contiguous:

Yes

Permitted: Yes Wet Space: No Addition: No Conversion: No