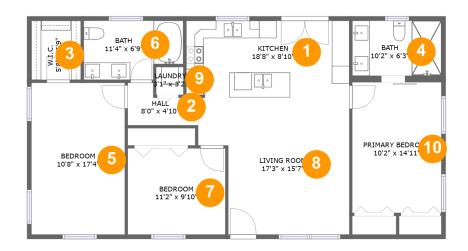

#### **Room Dimensions**

Floor 1 Total sqft: 1215 Living area: 1215

| #  | Room name       | Dimensions     | Area (sqft) | Counted as Living Area |
|----|-----------------|----------------|-------------|------------------------|
| 1  | Kitchen         | 18'8" x 8'10"  | 163 sq. ft  | Yes                    |
| 2  | Hall            | 8'0" x 4'10"   | 30 sq. ft   | Yes                    |
| 3  | W.i.c.          | 5'8" x 6'9"    | 38 sq. ft   | Yes                    |
| 4  | Bath            | 10'2" x 6'3"   | 64 sq. ft   | Yes                    |
| 5  | Bedroom         | 10'8" x 17'4"  | 185 sq. ft  | Yes                    |
| 6  | Bath            | 11'4" x 6'9"   | 71 sq. ft   | Yes                    |
| 7  | Bedroom         | 11'2" x 9'10"  | 110 sq. ft  | Yes                    |
| 8  | Living Room     | 17'3" x 15'7"  | 235 sq. ft  | Yes                    |
| 9  | Laundry         | 3'1" x 3'2"    | 10 sq. ft   | Yes                    |
| 10 | Primary Bedroom | 10'2" x 14'11" | 152 sq. ft  | Yes                    |