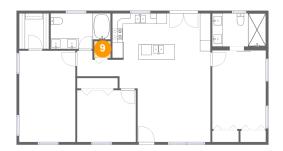

Dimensions: 3'1" x 3'2" Area: 10 sq. ft

Counted as Living Area:

Yes

Heated: Yes Finished: Yes Enclosed: Yes **Contiguous:** 

Yes

Permitted: Yes Wet Space: No Addition: No Conversion: No