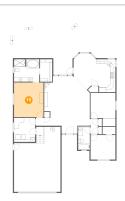

### 5 Floor 1 - Bedroom

**Dimensions:** 10'8" x 10'9"

**Area:** 115 sq. ft

Counted as Living Area:

Yes

Heated: Yes Finished: Yes Enclosed: Yes Contiguous: Yes

Dimensions: 8'2" x 7'11"

Area: 65 sq. ft