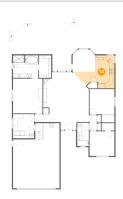

### 5 Floor 1 - Bedroom

**Dimensions:** 10'8" x 10'9"

**Area:** 115 sq. ft

Counted as Living Area:

Yes

Heated: Yes Finished: Yes Enclosed: Yes Contiguous: Yes

Dimensions: 8'2" x 7'11"

Area: 65 sq. ft

Counted as Living Area: No

Heated: No Finished: Yes Enclosed: No Contiguous: Yes Permitted: Yes Wet Space: No Addition: No Conversion: No