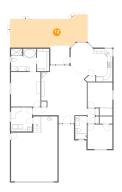

### 5 Floor 1 - Bedroom

**Dimensions:** 10'8" x 10'9"

**Area:** 115 sq. ft

Counted as Living Area:

Yes

Heated: Yes Finished: Yes Enclosed: Yes Contiguous: Yes

Dimensions: 8'2" x 7'11"

Area: 65 sq. ft