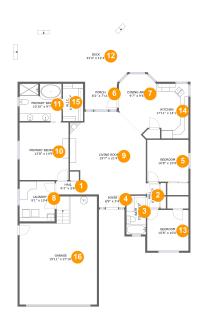

#### **Room Dimensions**

Floor 1 Total sqft: 2579 Living area: 1590

| #  | Room name       | Dimensions    | Area (sqft) | Counted as Living Area |
|----|-----------------|---------------|-------------|------------------------|
| 1  | Hall            | 6'3" x 3'4"   | 21 sq. ft   | Yes                    |
| 2  | Hall            | 3'1" x 6'7"   | 21 sq. ft   | Yes                    |
| 3  | Bath            | 5'0" x 10'0"  | 50 sq. ft   | Yes                    |
| 4  | Foyer           | 6'9" x 3'4"   | 23 sq. ft   | Yes                    |
| 5  | Bedroom         | 10'8" x 10'9" | 115 sq. ft  | Yes                    |
| 6  | Porch           | 8'2" x 7'11"  | 65 sq. ft   | No                     |
| 7  | Dining Area     | 9'7" x 9'6"   | 85 sq. ft   | Yes                    |
| 8  | Laundry         | 9'1" x 10'4"  | 93 sq. ft   | Yes                    |
| 9  | Living Room     | 19'7" x 21'4" | 364 sq. ft  | Yes                    |
| 10 | Primary Bedroom | 12'8" x 14'9" | 187 sq. ft  | Yes                    |
| 11 | Primary Bath    | 10'10" x 9'7" | 103 sq. ft  | Yes                    |

| #  | Room name | Dimensions      | Area (sqft) | Counted as Living Area |
|----|-----------|-----------------|-------------|------------------------|
| 12 | Deck      | 33'4" x 12'3"   | 402 sq. ft  | No                     |
| 13 | Bedroom   | 10'8" x 10'6"   | 112 sq. ft  | Yes                    |
| 14 | Kitchen   | 17'11" x 14'1"  | 148 sq. ft  | Yes                    |
| 15 | W.i.c.    | 5'3" x 9'7"     | 50 sq. ft   | Yes                    |
| 16 | Garage    | 19'11" x 27'10" | 489 sq. ft  | No                     |