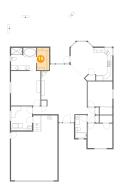

# Floor 1 - Dining Area

Dimensions: 9'7" x 9'6"

Area: 85 sq. ft

Counted as Living Area:

Yes

Heated: Yes Finished: Yes Enclosed: Yes Contiguous:

Yes

Permitted: Yes Wet Space: No Addition: No Conversion: No