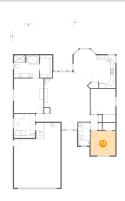

# Floor 1 - Primary Bedroom

Dimensions: 12'8" x 14'9"

Area: 187 sq. ft

Counted as Living Area:

Yes

Heated: Yes Finished: Yes Enclosed: Yes Contiguous:

Yes

Permitted: Yes Wet Space: No Addition: No Conversion: No.