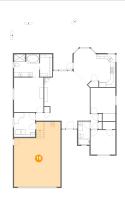

# Ploor 1 - Deck

Dimensions: 33'4" x 12'3"

Area: 402 sq. ft

Counted as Living Area: No

Heated: No Finished: Yes Enclosed: No Contiguous: Yes Permitted: Yes Wet Space: No Addition: No Conversion: No