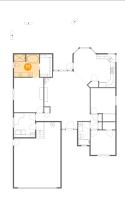

### 5 Floor 1 - Bedroom

**Dimensions:** 10'8" x 10'9"

**Area:** 115 sq. ft

Counted as Living Area:

Yes

Heated: Yes Finished: Yes Enclosed: Yes Contiguous: Yes

Dimensions: 8'2" x 7'11"

Area: 65 sq. ft