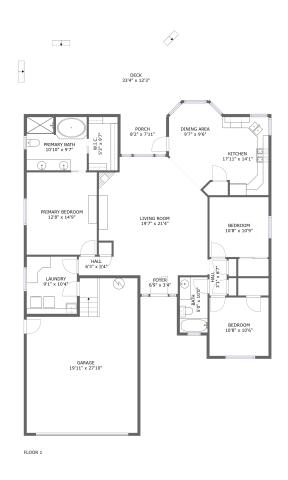

#### **Room Dimensions**

Floor 1 Total sqft: 2579 Living area: 1590

| #  | Room name       | Dimensions    | Area (sqft) | Counted as Living Area |
|----|-----------------|---------------|-------------|------------------------|
| 1  | Hall            | 6'3" x 3'4"   | 21 sq. ft   | Yes                    |
| 2  | Hall            | 3'1" x 6'7"   | 21 sq. ft   | Yes                    |
| 3  | Bath            | 5'0" x 10'0"  | 50 sq. ft   | Yes                    |
| 4  | Foyer           | 6'9" x 3'4"   | 23 sq. ft   | Yes                    |
| 5  | Bedroom         | 10'8" x 10'9" | 115 sq. ft  | Yes                    |
| 6  | Porch           | 8'2" x 7'11"  | 65 sq. ft   | No                     |
| 7  | Dining Area     | 9'7" x 9'6"   | 85 sq. ft   | Yes                    |
| 8  | Laundry         | 9'1" x 10'4"  | 93 sq. ft   | Yes                    |
| 9  | Living Room     | 19'7" x 21'4" | 364 sq. ft  | Yes                    |
| 10 | Primary Bedroom | 12'8" x 14'9" | 187 sq. ft  | Yes                    |
| 11 | Primary Bath    | 10'10" x 9'7" | 103 sq. ft  | Yes                    |

| #  | Room name | Dimensions      | Area (sqft) | Counted as Living Area |
|----|-----------|-----------------|-------------|------------------------|
| 12 | Deck      | 33'4" x 12'3"   | 402 sq. ft  | No                     |
| 13 | Bedroom   | 10'8" x 10'6"   | 112 sq. ft  | Yes                    |
| 14 | Kitchen   | 17'11" x 14'1"  | 148 sq. ft  | Yes                    |
| 15 | W.i.c.    | 5'3" x 9'7"     | 50 sq. ft   | Yes                    |
| 16 | Garage    | 19'11" x 27'10" | 489 sq. ft  | No                     |