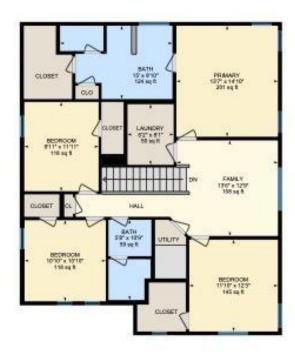

2ND FLOOR

Bath: 5'8" x 10'9" (5.6' x 10.7') | 59 sq ft Bath: 15' x 9'10" (15' x 9.8') | 124 sq ft

Bedroom: 11'10" x 12'3" (11.9' x 12.3') | 145 sq ft Bedroom: 10'10" x 10'10" (10.9' x 10.8') | 118 sq ft Bedroom: 9'11" x 11'11" (9.9' x 11.9') | 118 sq ft Family: 13'6" x 12'9" (13.5' x 12.8') | 158 sq ft Laundry: 6'2" x 8'1" (6.2' x 8.1') | 50 sq ft

Primary: 13'7" x 14'10" (13.6' x 14.8') | 201 sq ft