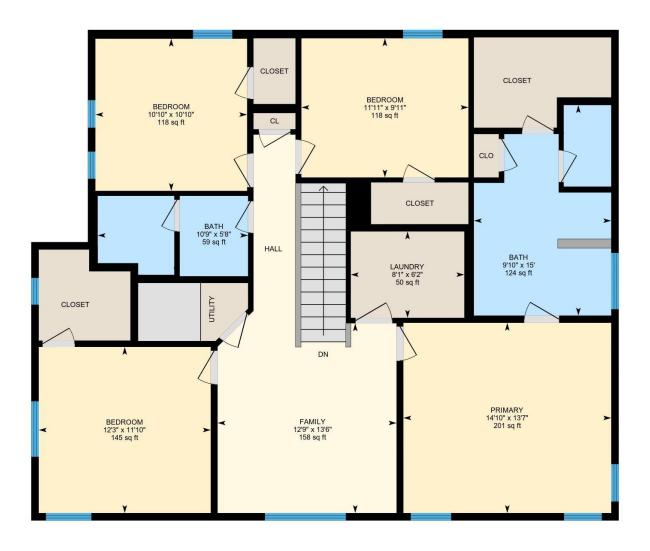

2ND FLOOR

Bath: 5'8" x 10'9" (5.6' x 10.7') | 59 sq ft Bath: 15' x 9'10" (15' x 9.8') | 124 sq ft

Bedroom: 11'10" x 12'3" (11.9' x 12.3') | 145 sq ft Bedroom: 10'10" x 10'10" (10.9' x 10.8') | 118 sq ft Bedroom: 9'11" x 11'11" (9.9' x 11.9') | 118 sq ft Family: 13'6" x 12'9" (13.5' x 12.8') | 158 sq ft Laundry: 6'2" x 8'1" (6.2' x 8.1') | 50 sq ft

Primary: 13'7" x 14'10" (13.6' x 14.8') | 201 sq ft