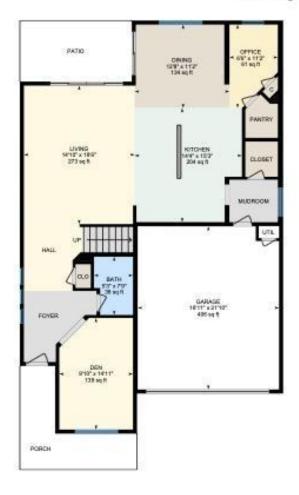

#### 1ST FLOOR

Bath: 5'3" x 7'9" (5.2' x 7.8') | 38 sq ft
Den: 9'10" x 14'11" (9.8' x 14.9') | 139 sq ft
Dining: 12'8" x 11'2" (12.7' x 11.2') | 134 sq ft
Garage: 18'11" x 21'10" (18.9' x 21.8') | 406 sq ft
Kitchen: 14'4" x 15'3" (14.3' x 15.2') | 204 sq ft
Living: 14'10" x 18'6" (14.8' x 18.5') | 273 sq ft
Office: 6'6" x 11'2" (6.5' x 11.2') | 61 sq ft

### 1ST FLOOR

Interior Area: 1136.66 sq ft Excluded Area: 410.44 sq ft Perimeter Wall Length: 183 ft Perimeter Wall Thickness: 6.5 in Exterior Area: 1235.58 sq ft

2ND FLOOR

Interior Area: 1323.66 sq ft
Perimeter Wall Length: 152 ft
Perimeter Wall Thickness: 6.5 in
Exterior Area: 1405.84 sq ft
Total Above Grade Floor Area