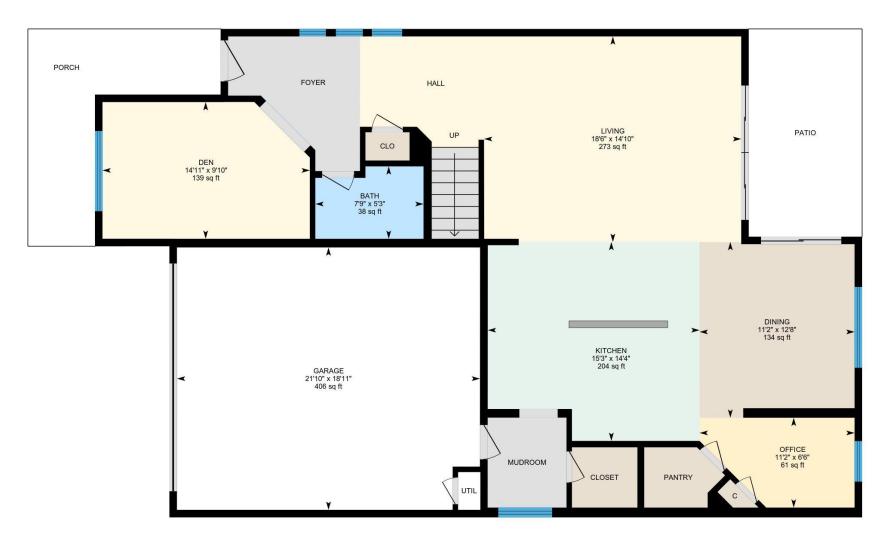

#### 1ST FLOOR

Bath: 5'3" x 7'9" (5.2' x 7.8') | 38 sq ft
Den: 9'10" x 14'11" (9.8' x 14.9') | 139 sq ft
Dining: 12'8" x 11'2" (12.7' x 11.2') | 134 sq ft
Garage: 18'11" x 21'10" (18.9' x 21.8') | 406 sq ft
Kitchen: 14'4" x 15'3" (14.3' x 15.2') | 204 sq ft
Living: 14'10" x 18'6" (14.8' x 18.5') | 273 sq ft
Office: 6'6" x 11'2" (6.5' x 11.2') | 61 sq ft

### 1ST FLOOR

Interior Area: 1136.66 sq ft Excluded Area: 410.44 sq ft Perimeter Wall Length: 183 ft Perimeter Wall Thickness: 6.5 in Exterior Area: 1235.58 sq ft

2ND FLOOR

Interior Area: 1323.66 sq ft
Perimeter Wall Length: 152 ft
Perimeter Wall Thickness: 6.5 in
Exterior Area: 1405.84 sq ft
Total Above Grade Floor Area