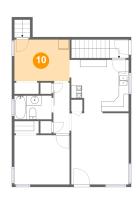

## Floor 3 - Dining Area

Dimensions: 11'1" x 8'4"

Area: 92 sq. ft

Counted as living area: Yes

Heated: Yes Finished: Yes Enclosed: Yes Contiguous: Yes Permitted: Yes Wet space: No Addition: No Conversion: No