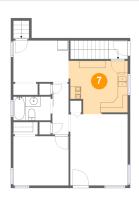

### Floor 3 - Kitchen

Dimensions: 11'10" x 10'8"

Area: 114 sq. ft

Counted as living area: Yes

Heated: Yes Finished: Yes Enclosed: Yes Contiguous: Yes Permitted: Yes Wet space: No Addition: No Conversion: No