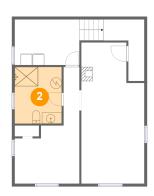

### 2 Floor 1 - Bath

**Dimensions:** 8'4" x 10'0"

Area: 83 sq. ft

Counted as living area: No

Heated: Yes Finished: No Enclosed: Yes Contiguous: Yes Permitted: Yes Wet space: Yes Addition: No Conversion: No