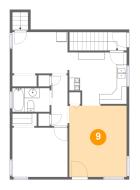

## Floor 3 - Living Room

Dimensions: 11'6" x 14'3"

**Area:** 164 sq. ft

Counted as living area: Yes

Heated: Yes Finished: Yes Enclosed: Yes Contiguous: Yes Permitted: Yes Wet space: No Addition: No Conversion: No