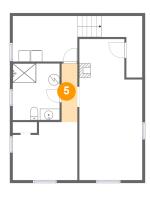

### 5 Floor 1 - Hall

Dimensions: 2'10" x 10'4"

Area: 29 sq. ft

Counted as living area: Yes

Heated: Yes Finished: Yes Enclosed: Yes Contiguous: Yes Permitted: Yes Wet space: No Addition: No Conversion: No