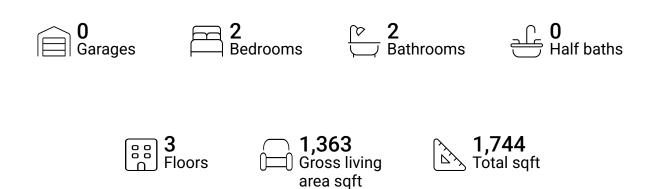

## **Property summary**





#### **Room dimensions**

Floor 1 Total sqft: 717 Living area: 629

| # |         | Dimensions     | sqft       | Counted as living area |
|---|---------|----------------|------------|------------------------|
| 1 | Bedroom | 11'1" x 24'11" | 255 sq. ft | Yes                    |
| 2 | Bath    | 8'4" x 10'0"   | 83 sq. ft  | No                     |
| 3 | Office  | 11'5" x 10'3"  | 107 sq. ft | Yes                    |
| 4 | Laundry | 11'5" x 8'1"   | 92 sq. ft  | Yes                    |
| 5 | Hall    | 2'10" x 10'4"  | 29 sq. ft  | Yes                    |



#### **Room dimensions**

Floor 2 Total sqft: 293 Living area: 0

| # |         | Dimensions    | sqft       | Counted as living area |
|---|---------|---------------|------------|------------------------|
| 6 | Storage | 18'1"