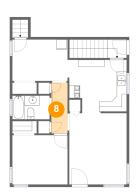

### Floor 3 - Hall

Dimensions: 3'3" x 10'2"

Area: 33 sq. ft

Counted as living area: Yes

Heated: Yes Finished: Yes Enclosed: Yes Contiguous: Yes Permitted: Yes Wet space: No Addition: No Conversion: No