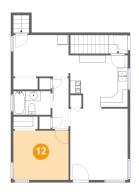

#### **Room dimensions**

Floor 3 Total sqft: 734 Living area: 734

| #  |                 | Dimensions     | sqft       | Counted as living area |
|----|-----------------|----------------|------------|------------------------|
| 7  | Kitchen         | 11'10" x 10'8" | 114 sq. ft | Yes                    |
| 8  | Hall            | 3'3" x 10'2"   | 33 sq. ft  | Yes                    |
| 9  | Living Room     | 11'6" x 14'3"  | 164 sq. ft | Yes                    |
| 10 | Dining Area     | 11'1" x 8'4"   | 92 sq. ft  | Yes                    |
| 11 | Bath            | 7'6" x 4'9"    | 36 sq. ft  | Yes                    |
| 12 | Primary Bedroom | 11'0" x 9'11"  | 109 sq. ft | Yes                    |

## Floor 3 - Primary Bedroom

Dimensions: 11'0" x 9'11" **Area:** 109 sq. ft

Finished: Yes Counted as living area: Yes Enclosed: Yes Contiguous: Yes Permitted: Yes Wet space: No

Addition: No Conversion: No