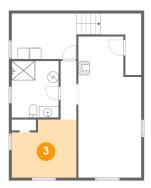

## Floor 1 - Office

Dimensions: 11'5" x 10'3"

**Area:** 107 sq. ft

Counted as living area: Yes

Heated: Yes Finished: Yes Enclosed: Yes Contiguous: Yes Permitted: Yes Wet space: No Addition: No Conversion: No