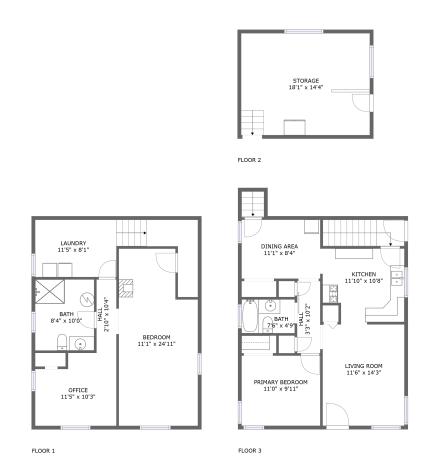

#### **Room dimensions**

Floor 1 Total sqft: 717 Living area: 629

| # |         | Dimensions     | sqft       | Counted as living area |
|---|---------|----------------|------------|------------------------|
| 1 | Bedroom | 11'1" x 24'11" | 255 sq. ft | Yes                    |
| 2 | Bath    | 8'4" x 10'0"   | 83 sq. ft  | No                     |
| 3 | Office  | 11'5" x 10'3"  | 107 sq. ft | Yes                    |
| 4 | Laundry | 11'5" x 8'1"   | 92 sq. ft  | Yes                    |
| 5 | Hall    | 2'10" x 10'4"  | 29 sq. ft  | Yes                    |

#### **Room dimensions**

Floor 2 Total sqft: 293 Living area: 0

| # |         | Dimensions    | sqft       | Counted as living area |
|---|---------|---------------|------------|------------------------|
| 6 | Storage | 18'1" x 14'4" | 260 sq. ft | No                     |

#### **Room dimensions**

Floor 3 Total sqft: 734 Living area: 734

| #  |                 | Dimensions     | sqft       | Counted as living area |
|----|-----------------|----------------|------------|------------------------|
| 7  | Kitchen         | 11'10" x 10'8" | 114 sq. ft | Yes                    |
| 8  | Hall            | 3'3" x 10'2"   | 33 sq. ft  | Yes                    |
| 9  | Living Room     | 11'6" x 14'3"  | 164 sq. ft | Yes                    |
| 10 | Dining Area     | 11'1" x 8'4"   | 92 sq. ft  | Yes                    |
| 11 | Bath            | 7'6" x 4'9"    | 36 sq. ft  | Yes                    |
| 12 | Primary Bedroom | 11'0" x 9'11"  | 109 sq. ft | Yes                    |