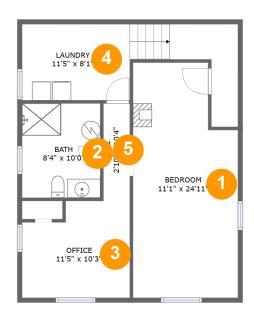

## 1 - Bedroom

**Dimensions**: 11'1" x 24'11" **Area**: 255 sq. ft

Counted as living area: Yes

Heated: Yes Finished: Yes Enclosed: Yes Contiguous: Yes Permitted: Yes Wet space: No Addition: No Conversion: No

### 2 Floor 1 - Bath

**Dimensions:** 8'4" x 10'0"

Area: 83 sq. ft

Counted as living area: No

Heated: Yes Finished: No Enclosed: Yes Contiguous: Yes Permitted: Yes Wet space: Yes Addition: No Conversion: No

## Floor 1 - Office

Dimensions: 11'5" x 10'3"

**Area:** 107 sq. ft

Counted as living area: Yes

Heated: Yes Finished: Yes Enclosed: Yes Contiguous: Yes Permitted: Yes Wet space: No Addition: No Conversion: No

## Floor 1 - Laundry

**Dimensions:** 11'5" x 8'1"

Area: 92 sq. ft

Counted as living area: Yes

Heated: Yes Finished: Yes Enclosed: Yes Contiguous: Yes Permitted: Yes Wet space: No Addition: No Conversion: No

### 5 Floor 1 - Hall

Dimensions: 2'10" x 10'4"

Area: 29 sq. ft

Counted as living area: Yes

Heated: Yes Finished: Yes Enclosed: Yes Contiguous: Yes Permitted: Yes Wet space: No Addition: No Conversion: No