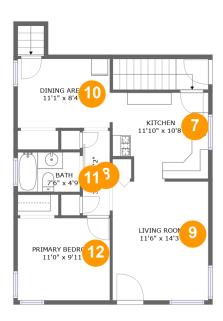

#### **Room dimensions**

Floor 3 Total sqft: 734 Living area: 734

| #  |                 | Dimensions     | sqft       | Counted as living area |
|----|-----------------|----------------|------------|------------------------|
| 7  | Kitchen         | 11'10" x 10'8" | 114 sq. ft | Yes                    |
| 8  | Hall            | 3'3" x 10'2"   | 33 sq. ft  | Yes                    |
| 9  | Living Room     | 11'6" x 14'3"  | 164 sq. ft | Yes                    |
| 10 | Dining Area     | 11'1" x 8'4"   | 92 sq. ft  | Yes                    |
| 11 | Bath            | 7'6" x 4'9"    | 36 sq. ft  | Yes                    |
| 12 | Primary Bedroom | 11'0" x 9'11"  | 109 sq. ft | Yes                    |

### Floor 3 - Kitchen

Dimensions: 11'10" x 10'8"

Area: 114 sq. ft

Counted as living area: Yes

Heated: Yes Finished: Yes Enclosed: Yes Contiguous: Yes Permitted: Yes Wet space: No Addition: No Conversion: No

## Floor 3 - Living Room

Dimensions: 11'6" x 14'3"

**Area:** 164 sq. ft

Counted as living area: Yes

Heated: Yes Finished: Yes Enclosed: Yes Contiguous: Yes Permitted: Yes Wet space: No Addition: No Conversion: No

## Floor 3 - Dining Area

Dimensions: 11'1" x 8'4"

Area: 92 sq. ft

Counted as living area: Yes

Heated: Yes Finished: Yes Enclosed: Yes Contiguous: Yes Permitted: Yes Wet space: No Addition: No Conversion: No

### Floor 3 - Bath

**Dimensions**: 7'6" x 4'9"

Area: 36 sq. ft

Counted as living area: Yes

Heated: Yes Finished: Yes Enclosed: Yes Contiguous: Yes Permitted: Yes Wet space: Yes Addition: No Conversion: No

## Floor 3 - Primary Bedroom

Dimensions: 11'0" x 9'11" **Area:** 109 sq. ft

Finished: Yes Counted as living area: Yes Enclosed: Yes Contiguous: Yes Permitted: Yes Wet space: No

Addition: No Conversion: No