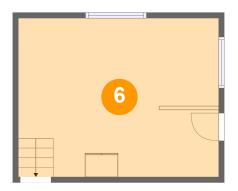

## Floor 2 - Storage

Dimensions: 18'1" x 14'4"

**Area:** 260 sq. ft

Counted as living area: No

Heated: No Finished: No Enclosed: No Contiguous: Yes Permitted: Yes Wet space: No Addition: No Conversion: No