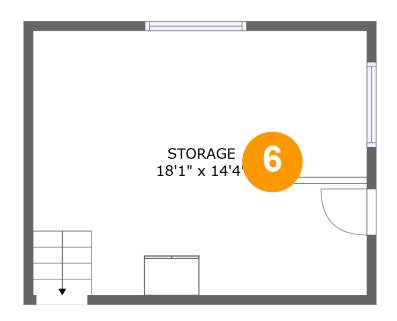

## Floor 2 - Storage

Dimensions: 18'1" x 14'4"

**Area:** 260 sq. ft

Counted as living area: No

Heated: No Finished: No Enclosed: No Contiguous: Yes Permitted: Yes Wet space: No Addition: No Conversion: No