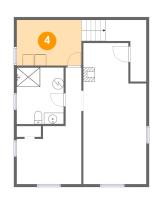

## Floor 1 - Laundry

**Dimensions:** 11'5" x 8'1"

Area: 92 sq. ft

Counted as living area: Yes

Heated: Yes Finished: Yes Enclosed: Yes Contiguous: Yes Permitted: Yes Wet space: No Addition: No Conversion: No