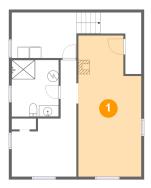

## 1 - Bedroom

**Dimensions**: 11'1" x 24'11" **Area**: 255 sq. ft

Counted as living area: Yes

Heated: Yes Finished: Yes Enclosed: Yes Contiguous: Yes Permitted: Yes Wet space: No Addition: No Conversion: No