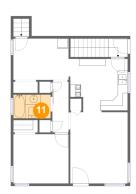

### Floor 3 - Bath

**Dimensions**: 7'6" x 4'9"

Area: 36 sq. ft

Counted as living area: Yes

Heated: Yes Finished: Yes Enclosed: Yes Contiguous: Yes Permitted: Yes Wet space: Yes Addition: No Conversion: No