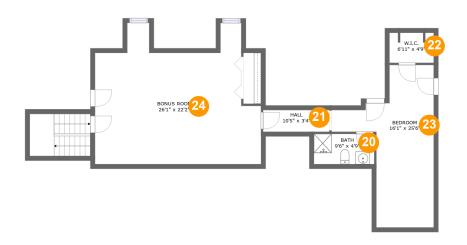

#### **Room dimensions**

Floor 2 Total sqft: 1095 Living area: 1095

| #  |            | Dimensions    | sqft       | Counted as living area |
|----|------------|---------------|------------|------------------------|
| 20 | Bath       | 9'6" x 4'9"   | 45 sq. ft  | Yes                    |
| 21 | Hall       | 10'5" x 3'4"  | 35 sq. ft  | Yes                    |
| 22 | W.I.C.     | 6'11" x 4'9"  | 32 sq. ft  | Yes                    |
| 23 | Bedroom    | 16'1" x 25'6" | 243 sq. ft | Yes                    |
| 24 | Bonus Room | 26'1" x 22'2" | 461 sq. ft | Yes                    |