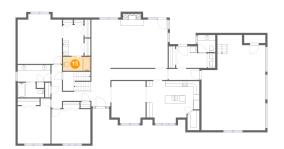

## 9 Floor 1 - Pantry

Dimensions: 4'2" x 6'11"

Area: 27 sq. ft

Counted as living area: No

Heated: Yes Finished: Yes Enclosed: Yes Contiguous: Yes Permitted: Yes Wet space: No Addition: No Conversion: No