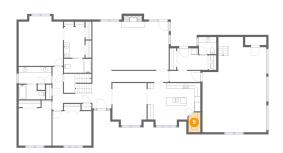

### Floor 1 - Bath

Dimensions: 7'2" x 10'8"

Area: 76 sq. ft

Counted as living area: Yes

Finished: Yes
Enclosed: Yes
Contiguous: Yes
Permitted: Yes
Wet space: Yes
Addition: No
Conversion: No

Heated: Yes