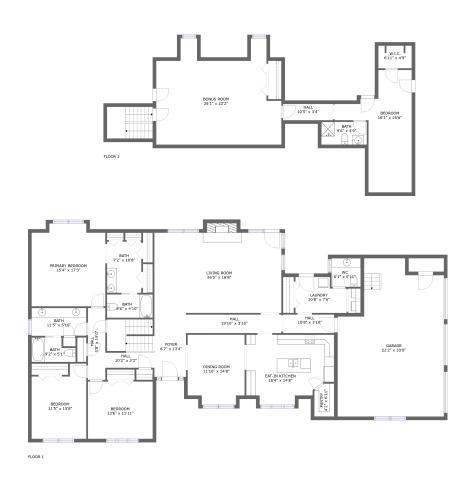

#### **Room dimensions**

Floor 1 Total sqft: 3290 Living area: 2516

| #  |                 | Dimensions     | sqft       | Counted as living area |
|----|-----------------|----------------|------------|------------------------|
| 1  | Garage          | 22'2" x 33'0"  | 635 sq. ft | No                     |
| 2  | Hall            | 19'10" x 3'10" | 77 sq. ft  | Yes                    |
| 3  | Bedroom         | 11'5" x 15'8"  | 157 sq. ft | Yes                    |
| 4  | Living Room     | 26'5" x 16'8"  | 456 sq. ft | Yes                    |
| 5  | wc              | 6'1" x 5'11"   | 36 sq. ft  | Yes                    |
| 6  | Bedroom         | 13'6" x 11'11" | 161 sq. ft | Yes                    |
| 7  | Bath            | 11'5" x 5'10"  | 66 sq. ft  | Yes                    |
| 8  | Primary Bedroom | 15'4" x 17'3"  | 251 sq. ft | Yes                    |
| 9  | Pantry          | 4'2" x 6'11"   | 27 sq. ft  | No                     |
| 10 | Eat-in Kitchen  | 18'4" x 14'8"  | 236 sq. ft | Yes                    |
| 11 | Bath            | 7'2" x 10'8"   | 76 sq. ft  | Yes                    |

| #  |             | Dimensions     | sqft       | Counted as living area |
|----|-------------|----------------|------------|------------------------|
| 12 | Foyer       | 6'7" x 13'4"   | 88 sq. ft  | Yes                    |
| 13 | Hall        | 10'2" x 3'2"   | 96 sq. ft  | Yes                    |
| 14 | Laundry     | 10'8" x 7'6"   | 72 sq. ft  | Yes                    |
| 15 | Bath        | 9'6" x 4'10"   | 46 sq. ft  | Yes                    |
| 16 | Dining Room | 11'10" x 14'8" | 164 sq. ft | Yes                    |
| 17 | Hall        | 10'8" x 3'10"  | 41 sq. ft  | Yes                    |
| 18 | Bath        | 9'2" x 5'1"    | 40 sq. ft  | Yes                    |
| 19 | Hall        | 3'8" x 15'0"   | 55 sq. ft  | Yes                    |