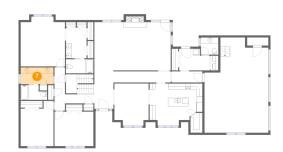

### 2 Floor 1 - Hall

Dimensions: 19'10" x 3'10"

Area: 77 sq. ft

Counted as living area: Yes

Floor 1 - Bedroom

Dimensions: 11'5" x 15'8" Area: 157 sq. ft

Counted as living area: Yes

Heated: Yes Finished: Yes Enclosed: Yes Contiguous: Yes Permitted: Yes Wet space: No Addition: No Conversion: No