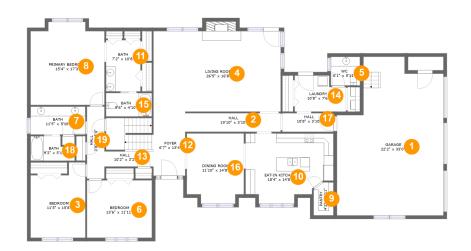

#### **Room dimensions**

Floor 1 Total sqft: 3290 Living area: 2516

| #  |                 | Dimensions     | sqft       | Counted as living area |
|----|-----------------|----------------|------------|------------------------|
| 1  | Garage          | 22'2" x 33'0"  | 635 sq. ft | No                     |
| 2  | Hall            | 19'10" x 3'10" | 77 sq. ft  | Yes                    |
| 3  | Bedroom         | 11'5" x 15'8"  | 157 sq. ft | Yes                    |
| 4  | Living Room     | 26'5" x 16'8"  | 456 sq. ft | Yes                    |
| 5  | wc              | 6'1" x 5'11"   | 36 sq. ft  | Yes                    |
| 6  | Bedroom         | 13'6" x 11'11" | 161 sq. ft | Yes                    |
| 7  | Bath            | 11'5" x 5'10"  | 66 sq. ft  | Yes                    |
| 8  | Primary Bedroom | 15'4" x 17'3"  | 251 sq. ft | Yes                    |
| 9  | Pantry          | 4'2" x 6'11"   | 27 sq. ft  | No                     |
| 10 | Eat-in Kitchen  | 18'4" x 14'8"  | 236 sq. ft | Yes                    |
| 11 | Bath            | 7'2" x 10'8"   | 76 sq. ft  | Yes                    |

| #  |             | Dimensions     | sqft       | Counted as living area |
|----|-------------|----------------|------------|------------------------|
| 12 | Foyer       | 6'7" x 13'4"   | 88 sq. ft  | Yes                    |
| 13 | Hall        | 10'2" x 3'2"   | 96 sq. ft  | Yes                    |
| 14 | Laundry     | 10'8" x 7'6"   | 72 sq. ft  | Yes                    |
| 15 | Bath        | 9'6" x 4'10"   | 46 sq. ft  | Yes                    |
| 16 | Dining Room | 11'10" x 14'8" | 164 sq. ft | Yes                    |
| 17 | Hall        | 10'8" x 3'10"  | 41 sq. ft  | Yes                    |
| 18 | Bath        | 9'2" x 5'1"    | 40 sq. ft  | Yes                    |
| 19 | Hall        | 3'8" x 15'0"   | 55 sq. ft  | Yes                    |