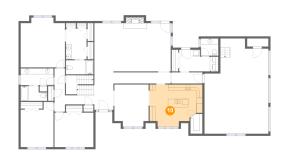

## Floor 1 - Primary Bedroom

Dimensions: 15'4" x 17'3"

Area: 251 sq. ft

Counted as living area: Yes