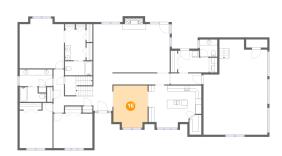

## Floor 1 - Living Room

Dimensions: 26'5" x 16'8"

Area: 456 sq. ft

Counted as living area: Yes

Heated: Yes Finished: Yes Enclosed: Yes Contiguous: Yes Permitted: Yes Wet space: No Addition: No Conversion: No