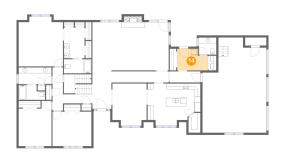

### Floor 1 - WC

Dimensions: 6'1" x 5'11"

Area: 36 sq. ft

Counted as living area: Yes