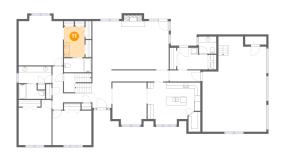

### Floor 1 - Bedroom

Dimensions: 13'6" x 11'11"

Area: 161 sq. ft

Finished: Yes Counted as living area: Yes Enclosed: Yes Contiguous: Yes Permitted: Yes

Wet space: No Addition: No Conversion: No

Heated: Yes