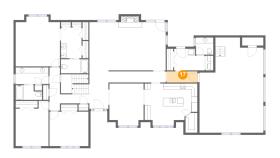

### Floor 1 - Eat-in Kitchen

Dimensions: 18'4" x 14'8"

Area: 236 sq. ft

Counted as living area: Yes

Heated: Yes Finished: Yes Enclosed: Yes Contiguous: Yes Permitted: Yes Wet space: No Addition: No Conversion: No