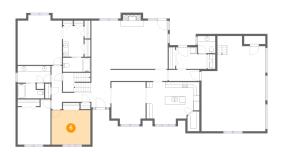

### Floor 1 - Bedroom

Dimensions: 13'6" x 11'11"

Area: 161 sq. ft

Finished: Yes Counted as living area: Yes Enclosed: Yes Contiguous: Yes Permitted: Yes

Wet space: No Addition: No Conversion: No

Heated: Yes