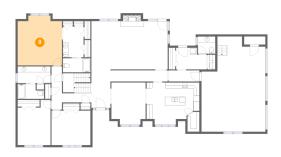

## Floor 1 - Primary Bedroom

Dimensions: 15'4" x 17'3"

Area: 251 sq. ft

Counted as living area: Yes