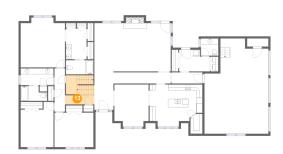

## Floor 1 - Foyer

**Dimensions:** 6'7" x 13'4"

Area: 88 sq. ft

Counted as living area: Yes

Heated: Yes Finished: Yes Enclosed: Yes Contiguous: Yes Permitted: Yes Wet space: No Addition: No Conversion: No