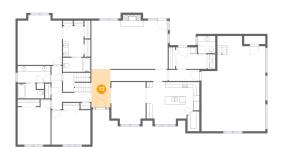

### 2 Floor 1 - Hall

Dimensions: 19'10" x 3'10"

Area: 77 sq. ft

Counted as living area: Yes

Floor 1 - Bedroom

Dimensions: 11'5" x 15'8" Area: 157 sq. ft

Counted as living area: Yes

Heated: Yes Finished: Yes Enclosed: Yes Contiguous: Yes Permitted: Yes Wet space: No Addition: No Conversion: No