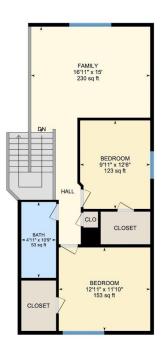

2ND FLOOR

Bath: 4'11" x 10'9" (4.9' x 10.7') | 53 sq ft

Utility: 4'4" x 3'2" (4.4' x 3.2') | 14 sq ft

Bedroom: 12'11" x 11'10" (13' x 11.8') | 153 sq ft Bedroom: 9'11" x 12'6" (9.9' x 12.5') | 123 sq ft Family: 16'11" x 15' (16.9' x 15') | 230 sq ft

1ST FLOOR

Interior Area: 1202.91 sq ft Excluded Area: 361.41 sq ft Perimeter Wall Length: 159 ft Perimeter Wall Thickness: 6.5 in Exterior Area: 1288.75 sq ft

2ND FLOOR

Interior Area: 781.04 sq ft
Perimeter Wall Length: 127 ft
Perimeter Wall Thickness: 6.5 in

Exterior Area: 849.88 sq ft Total Above Grade Floor Area

Main Building Exterior: 2138.63 sq ft