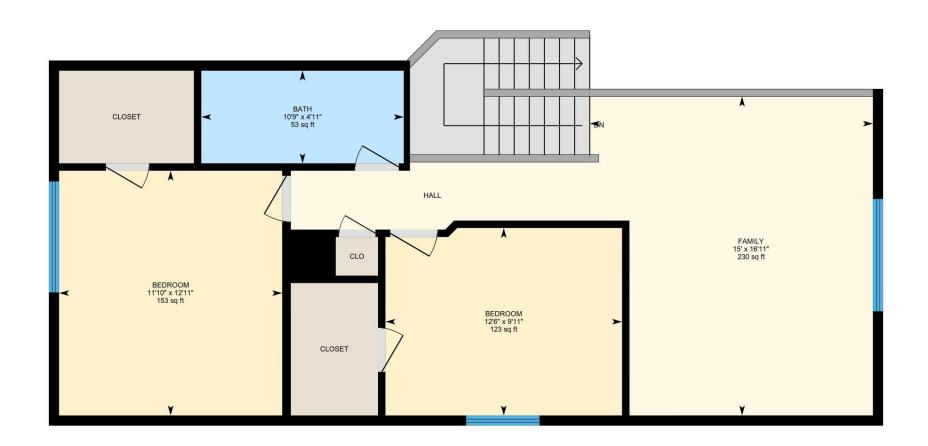

2ND FLOOR

Bath: 4'11" x 10'9" (4.9' x 10.7') | 53 sq ft

Utility: 4'4" x 3'2" (4.4' x 3.2') | 14 sq ft

Bedroom: 12'11" x 11'10" (13' x 11.8') | 153 sq ft Bedroom: 9'11" x 12'6" (9.9' x 12.5') | 123 sq ft Family: 16'11" x 15' (16.9' x 15') | 230 sq ft