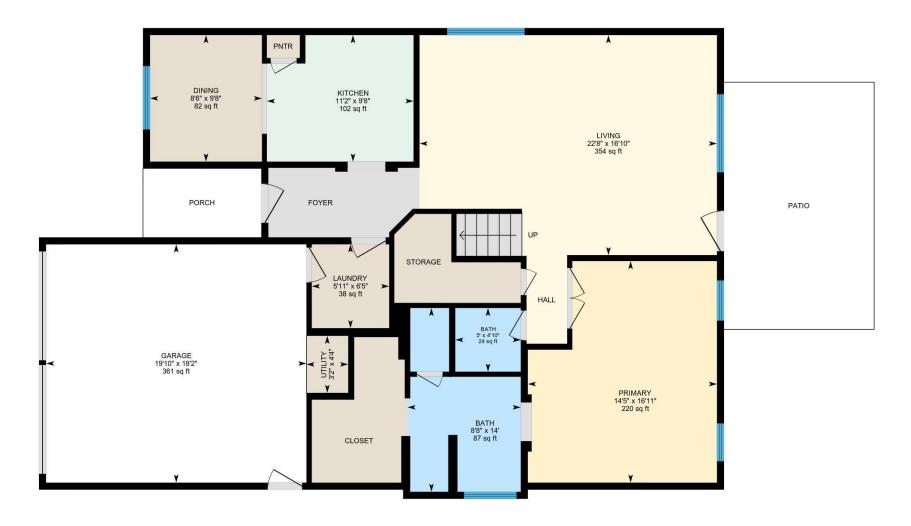

### 1ST FLOOR

Bath: 4'10" x 5' (4.9' x 5') | 24 sq ft Bath: 14' x 8'8" (14' x 8.6') | 87 sq ft Dining: 9'8" x 8'6" (9.7' x 8.5') | 82 sq ft

Garage: 18'2" x 19'10" (18.2' x 19.9') | 361 sq ft Kitchen: 9'8" x 11'2" (9.7' x 11.2') | 102 sq ft Laundry: 6'5" x 5'11" (6.4' x 5.9') | 38 sq ft Living: 16'10" x 22'8" (16.8' x 22.7') | 354 sq ft Primary: 16'11" x 14'5" (16.9' x 14.4') | 220 sq ft

1ST FLOOR

Interior Area: 1202.91 sq ft Excluded Area: 361.41 sq ft Perimeter Wall Length: 159 ft Perimeter Wall Thickness: 6.5 in Exterior Area: 1288.75 sq ft

2ND FLOOR

Interior Area: 781.04 sq ft
Perimeter Wall Length: 127 ft
Perimeter Wall Thickness: 6.5 in