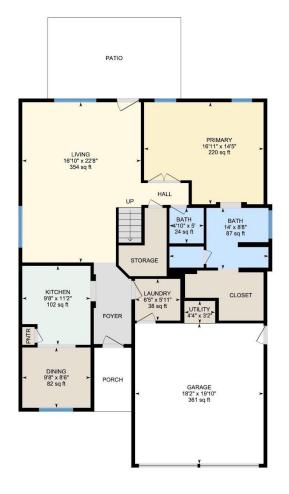

### 1ST FLOOR

Bath: 4'10" x 5' (4.9' x 5') | 24 sq ft Bath: 14' x 8'8" (14' x 8.6') | 87 sq ft Dining: 9'8" x 8'6" (9.7' x 8.5') | 82 sq ft

Garage: 18'2" x 19'10" (18.2' x 19.9') | 361 sq ft Kitchen: 9'8" x 11'2" (9.7' x 11.2') | 102 sq ft Laundry: 6'5" x 5'11" (6.4' x 5.9') | 38 sq ft Living: 16'10" x 22'8" (16.8' x 22.7') | 354 sq ft Primary: 16'11" x 14'5" (16.9' x 14.4') | 220 sq ft

1ST FLOOR

Interior Area: 1202.91 sq ft Excluded Area: 361.41 sq ft Perimeter Wall Length: 159 ft Perimeter Wall Thickness: 6.5 in Exterior Area: 1288.75 sq ft

2ND FLOOR

Interior Area: 781.04 sq ft
Perimeter Wall Length: 127 ft
Perimeter Wall Thickness: 6.5 in