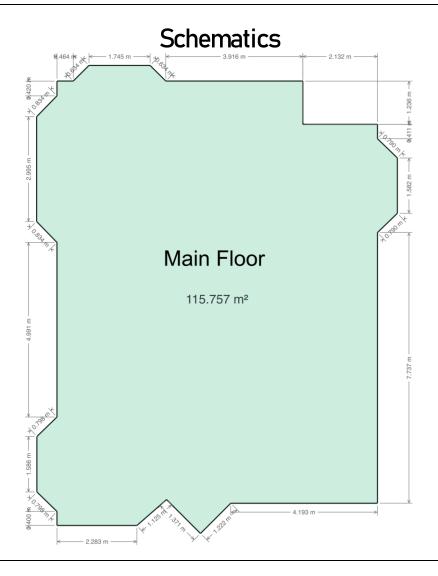

#### Floor Area Totals

|                             | Level | Metric (m <sup>2</sup> ) | Imperial (ft <sup>2</sup> ) |  |  |
|-----------------------------|-------|--------------------------|-----------------------------|--|--|
| Main Floor                  | 1     | 115.76                   | 1246.01                     |  |  |
| Total Above Ground RMS Area |       | 115.76                   | 1246.01                     |  |  |