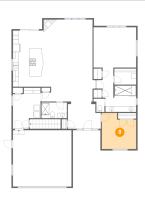

# Ploor 2 - WC

Dimensions: 2'10" x 4'8"

Area: 14 sq. ft

Counted as living area: Yes

Heated: Yes Finished: Yes Enclosed: Yes Contiguous: Yes Permitted: Yes Wet space: Yes Addition: No Conversion: No