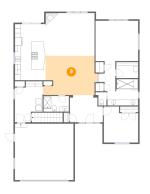

# 5 Floor 2 - Living Room

Dimensions: 17'2" x 15'0"

Area: 258 sq. ft

Counted as living area: Yes

Heated: Yes Finished: Yes Enclosed: Yes Contiguous: Yes Permitted: Yes Wet space: No Addition: No Conversion: No