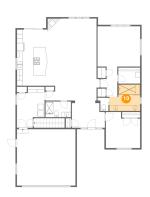

# Floor 2 - Dining Area

**Dimensions:** 18'3" x 13'9"

Area: 237 sq. ft

Counted as living area: Yes

Heated: Yes Finished: Yes Enclosed: Yes Contiguous: Yes Permitted: Yes Wet space: No Addition: No Conversion: No