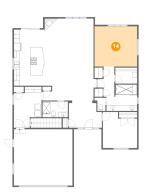

### Floor 2 - Bedroom

Dimensions: 12'0" x 12'8"

Area: 137 sq. ft

Counted as living area: Yes

Heated: Yes Finished: Yes Enclosed: Yes Contiguous: Yes Permitted: Yes Wet space: No Addition: No Conversion: No