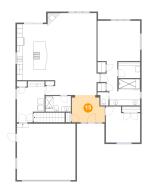

# 6 Floor 2 - Kitchen

Dimensions: 10'9" x 19'9"

Area: 212 sq. ft

Counted as living area: Yes

Heated: Yes Finished: Yes Enclosed: Yes Contiguous: Yes Permitted: Yes Wet space: No Addition: No Conversion: No