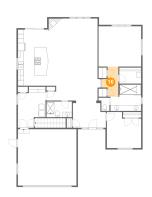

# Ploor 2 - WC

Dimensions: 2'10" x 4'8"

Area: 14 sq. ft

Counted as living area: Yes

Heated: Yes Finished: Yes Enclosed: Yes Contiguous: Yes Permitted: Yes Wet space: Yes Addition: No Conversion: No