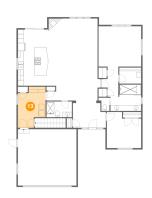

# Floor 1 - Room

Dimensions: 16'4" x 25'6"

Area: 375 sq. ft

Counted as living area: No

Heated: Yes Finished: No Enclosed: Yes Contiguous: Yes Permitted: Yes Wet space: No Addition: No Conversion: No