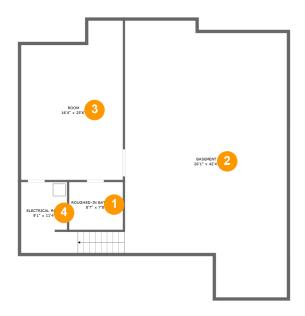

#### **Room dimensions**

Floor 1 Total sqft: 1685 Living area: 0

| # |                     | Dimensions    | sqft        | Counted as living area |
|---|---------------------|---------------|-------------|------------------------|
| 1 | Roughed-in Bathroom | 8'7" x 7'8"   | 66 sq. ft   | No                     |
| 2 | Basement            | 26'1" x 42'4" | 1044 sq. ft | No                     |
| 3 | Room                | 16'4" x 25'6" | 375 sq. ft  | No                     |
| 4 | Electrical Room     | 9'1" x 11'4"  | 89 sq. ft   | No                     |

# • Floor 1 - Roughed-in Bathroom

Dimensions: 8'7" x 7'8" Area: 66 sq. ft

Counted as living area: No

Heated: No Finished: No Enclosed: No Contiguous: Yes Permitted: Yes Wet space: No Addition: No Conversion: No

### Floor 1 - Basement

Dimensions: 26'1" x 42'4"

Area: 1044 sq. ft

Counted as living area: No

Heated: Yes Finished: No Enclosed: Yes Contiguous: Yes Permitted: Yes Wet space: No Addition: No Conversion: No

# Floor 1 - Room

Dimensions: 16'4" x 25'6"

Area: 375 sq. ft

Counted as living area: No

Heated: Yes Finished: No Enclosed: Yes Contiguous: Yes Permitted: Yes Wet space: No Addition: No Conversion: No

### Floor 1 - Electrical Room

**Dimensions:** 9'1" x 11'4"

Area: 89 sq. ft

Counted as living area: No

Heated: No Finished: No Enclosed: Yes Contiguous: Yes Permitted: Yes Wet space: No Addition: No Conversion: No