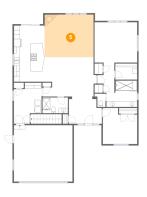

# 5 Floor 2 - Living Room

Dimensions: 17'2" x 15'0"

Area: 258 sq. ft

Counted as living area: Yes

Heated: Yes Finished: Yes Enclosed: Yes Contiguous: Yes Permitted: Yes Wet space: No Addition: No Conversion: No