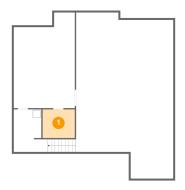

# • Floor 1 - Roughed-in Bathroom

Dimensions: 8'7" x 7'8" Area: 66 sq. ft

Counted as living area: No

Heated: No Finished: No Enclosed: No Contiguous: Yes Permitted: Yes Wet space: No Addition: No Conversion: No