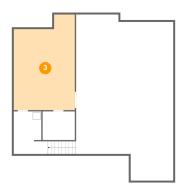

# Floor 1 - Room

Dimensions: 16'4" x 25'6"

Area: 375 sq. ft

Counted as living area: No

Heated: Yes Finished: No Enclosed: Yes Contiguous: Yes Permitted: Yes Wet space: No Addition: No Conversion: No