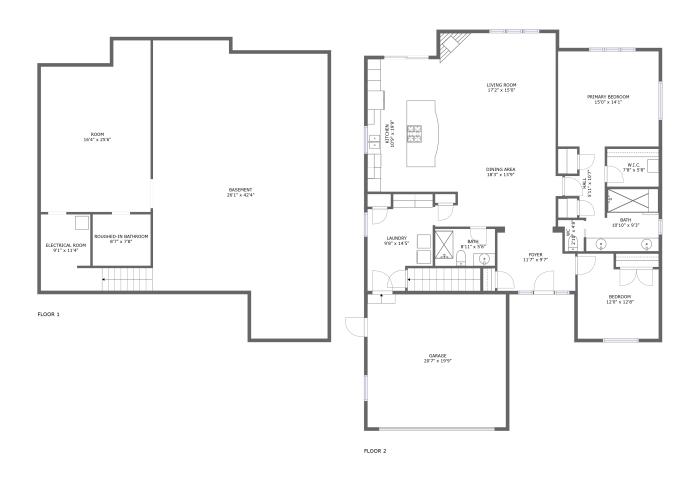

#### **Room dimensions**

Floor 1 Total sqft: 1685 Living area: 0

| # |                     | Dimensions    | sqft        | Counted as living area |
|---|---------------------|---------------|-------------|------------------------|
| 1 | Roughed-in Bathroom | 8'7" x 7'8"   | 66 sq. ft   | No                     |
| 2 | Basement            | 26'1" x 42'4" | 1044 sq. ft | No                     |
| 3 | Room                | 16'4" x 25'6" | 375 sq. ft  | No                     |
| 4 | Electrical Room     | 9'1" x 11'4"  | 89 sq. ft   | No                     |

# • Floor 1 - Roughed-in Bathroom

Dimensions: 8'7" x 7'8" Area: 66 sq. ft

Counted as living area: No

Heated: No Finished: No Enclosed: No Contiguous: Yes Permitted: Yes Wet space: No Addition: No Conversion: No

### Floor 1 - Basement

Dimensions: 26'1" x 42'4"

Area: 1044 sq. ft

Counted as living area: No

Heated: Yes Finished: No Enclosed: Yes Contiguous: Yes Permitted: Yes Wet space: No Addition: No Conversion: No

# Floor 1 - Room

Dimensions: 16'4" x 25'6"

Area: 375 sq. ft

Counted as living area: No

Heated: Yes Finished: No Enclosed: Yes Contiguous: Yes Permitted: Yes Wet space: No Addition: No Conversion: No

### Floor 1 - Electrical Room

**Dimensions:** 9'1" x 11'4"

Area: 89 sq. ft

Counted as living area: No

Heated: No Finished: No Enclosed: Yes Contiguous: Yes Permitted: Yes Wet space: No Addition: No Conversion: No