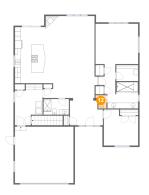

# Ploor 2 - WC

Dimensions: 2'10" x 4'8"

Area: 14 sq. ft

Counted as living area: Yes

Heated: Yes Finished: Yes Enclosed: Yes Contiguous: Yes Permitted: Yes Wet space: Yes Addition: No Conversion: No