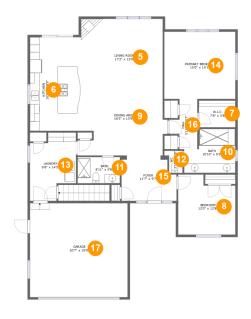

#### **Room dimensions**

Floor 2 Total sqft: 2187 Living area: 1750

| #  |                 | Dimensions    | sqft       | Counted as living area |
|----|-----------------|---------------|------------|------------------------|
| 5  | Living Room     | 17'2" x 15'0" | 258 sq. ft | Yes                    |
| 6  | Kitchen         | 10'9" x 19'9" | 212 sq. ft | Yes                    |
| 7  | W.I.C.          | 7'8" x 5'8"   | 43 sq. ft  | Yes                    |
| 8  | Bedroom         | 12'0" x 12'8" | 137 sq. ft | Yes                    |
| 9  | Dining Area     | 18'3" x 13'9" | 237 sq. ft | Yes                    |
| 10 | Bath            | 10'10" x 9'3" | 87 sq. ft  | Yes                    |
| 11 | Bath            | 8'11" x 5'6"  | 49 sq. ft  | Yes                    |
| 12 | wc              | 2'10" x 4'8"  | 14 sq. ft  | Yes                    |
| 13 | Laundry         | 9'8" x 14'5"  | 116 sq. ft | Yes                    |
| 14 | Primary Bedroom | 15'0" x 14'1" | 212 sq. ft | Yes                    |
| 15 | Foyer           | 11'7" x 9'7"  | 101 sq. ft | Yes                    |

| #  |        | Dimensions    | sqft       | Counted as living area |
|----|--------|---------------|------------|------------------------|
| 16 | Hall   | 5'11" x 10'7" | 47 sq. ft  | Yes                    |
| 17 | Garage | 20'7" x 19'9" | 407 sq. ft | No                     |

# 5 Floor 2 - Living Room

Dimensions: 17'2" x 15'0"

Area: 258 sq. ft

Counted as living area: Yes

Heated: Yes Finished: Yes Enclosed: Yes Contiguous: Yes Permitted: Yes Wet space: No Addition: No Conversion: No

# 6 Floor 2 - Kitchen

Dimensions: 10'9" x 19'9"

Area: 212 sq. ft

Counted as living area: Yes

Heated: Yes Finished: Yes Enclosed: Yes Contiguous: Yes Permitted: Yes Wet space: No Addition: No Conversion: No

### **Floor 2 -** W.I.C.

Dimensions: 7'8" x 5'8"

Area: 43 sq. ft

Counted as living area: Yes

Heated: Yes Finished: Yes Enclosed: Yes Contiguous: Yes Permitted: Yes Wet space: No Addition: No Conversion: No

### Floor 2 - Bedroom

Dimensions: 12'0" x 12'8"

Area: 137 sq. ft

Counted as living area: Yes

Heated: Yes Finished: Yes Enclosed: Yes Contiguous: Yes Permitted: Yes Wet space: No Addition: No Conversion: No

# Floor 2 - Dining Area

**Dimensions:** 18'3" x 13'9"

Area: 237 sq. ft

Counted as living area: Yes

Heated: Yes Finished: Yes Enclosed: Yes Contiguous: Yes Permitted: Yes Wet space: No Addition: No Conversion: No

### Floor 2 - Bath

**Dimensions**: 10'10" x 9'3"

Area: 87 sq. ft

Counted as living area: Yes

Heated: Yes Finished: Yes Enclosed: Yes Contiguous: Yes Permitted: Yes Wet space: Yes Addition: No Conversion: No

### Floor 2 - Bath

Dimensions: 8'11" x 5'6"

Area: 49 sq. ft

Counted as living area: Yes

Heated: Yes Finished: Yes Enclosed: Yes Contiguous: Yes Permitted: Yes Wet space: Yes Addition: No Conversion: No

# Ploor 2 - WC

Dimensions: 2'10" x 4'8"

Area: 14 sq. ft

Counted as living area: Yes

Heated: Yes Finished: Yes Enclosed: Yes Contiguous: Yes Permitted: Yes Wet space: Yes Addition: No Conversion: No

# 6 Floor 2 - Laundry

Dimensions: 9'8" x 14'5"

Area: 116 sq. ft

Counted as living area: Yes

Heated: Yes Finished: Yes Enclosed: Yes Contiguous: Yes Permitted: Yes Wet space: No Addition: No Conversion: No

# Floor 2 - Primary Bedroom

Dimensions: 15'0" x 14'1"

Area: 212 sq. ft

Counted as living area: Yes

Heated: Yes Finished: Yes Enclosed: Yes Contiguous: Yes Permitted: Yes Wet space: No Addition: No Conversion: No

# Floor 2 - Foyer

**Dimensions**: 11'7" x 9'7" **Area**: 101 sq. ft

Counted as living area: Yes

Heated: Yes Finished: Yes Enclosed: Yes Contiguous: Yes Permitted: Yes Wet space: No Addition: No Conversion: No

### Floor 2 - Hall

**Dimensions:** 5'11" x 10'7"

Area: 47 sq. ft

Counted as living area: Yes

Heated: Yes Finished: Yes Enclosed: Yes Contiguous: Yes Permitted: Yes Wet space: No Addition: No Conversion: No

# Floor 2 - Garage

Dimensions: 20'7" x 19'9"

Area: 407 sq. ft

Counted as living area: No

Heated: No Finished: No Enclosed: Yes Contiguous: Yes Permitted: Yes Wet space: No Addition: No Conversion: No