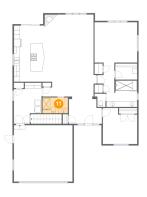

# Ploor 2 - WC

Dimensions: 2'10" x 4'8"

Area: 14 sq. ft

Counted as living area: Yes

Heated: Yes Finished: Yes Enclosed: Yes Contiguous: Yes Permitted: Yes Wet space: Yes Addition: No Conversion: No