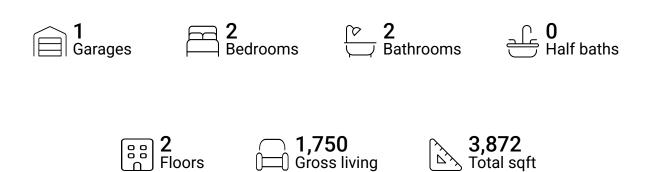

### **Property summary**



area sqft





#### **Room dimensions**

Floor 1 Total sqft: 1685 Living area: 0

| # |                     | Dimensions    | sqft        | Counted as living area |
|---|---------------------|---------------|-------------|------------------------|
| 1 | Roughed-in Bathroom | 8'7" x 7'8"   | 66 sq. ft   | No                     |
| 2 | Basement            | 26'1" x 42'4" | 1044 sq. ft | No                     |
| 3 | Room                | 16'4" x 25'6" | 375 sq. ft  | No                     |
| 4 | Electrical Room     | 9'1" x 11'4"  | 89 sq. ft   | No                     |





#### **Room dimensions**

Floor 2 Total sqft: 2187 Living area: 1750

| #  |                 | Dimensions    | sqft       | Counted as living area |
|----|-----------------|---------------|------------|-----------