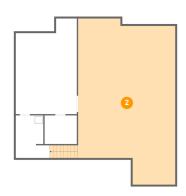

### Floor 1 - Basement

Dimensions: 26'1" x 42'4"

Area: 1044 sq. ft

Counted as living area: No

Heated: Yes Finished: No Enclosed: Yes Contiguous: Yes Permitted: Yes Wet space: No Addition: No Conversion: No