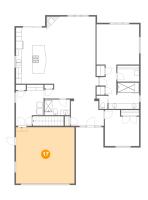

#### **Room dimensions**

Floor 2 Total sqft: 2187 Living area: 1750

| #  |                 | Dimensions    | sqft       | Counted as living area |
|----|-----------------|---------------|------------|------------------------|
| 5  | Living Room     | 17'2" x 15'0" | 258 sq. ft | Yes                    |
| 6  | Kitchen         | 10'9" x 19'9" | 212 sq. ft | Yes                    |
| 7  | W.I.C.          | 7'8" x 5'8"   | 43 sq. ft  | Yes                    |
| 8  | Bedroom         | 12'0" x 12'8" | 137 sq. ft | Yes                    |
| 9  | Dining Area     | 18'3" x 13'9" | 237 sq. ft | Yes                    |
| 10 | Bath            | 10'10" x 9'3" | 87 sq. ft  | Yes                    |
| 11 | Bath            | 8'11" x 5'6"  | 49 sq. ft  | Yes                    |
| 12 | wc              | 2'10" x 4'8"  | 14 sq. ft  | Yes                    |
| 13 | Laundry         | 9'8" x 14'5"  | 116 sq. ft | Yes                    |
| 14 | Primary Bedroom | 15'0" x 14'1" | 212 sq. ft | Yes                    |
| 15 | Foyer           | 11'7" x 9'7"  | 101 sq. ft | Yes                    |

| #  |        | Dimensions    | sqft       | Counted as living area |
|----|--------|---------------|------------|------------------------|
| 16 | Hall   | 5'11" x 10'7" | 47 sq. ft  | Yes                    |
| 17 | Garage | 20'7" x 19'9" | 407 sq. ft | No                     |