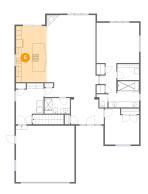

# 5 Floor 2 - Living Room

Dimensions: 17'2" x 15'0"

Area: 258 sq. ft

Counted as living area: Yes

Heated: Yes Finished: Yes Enclosed: Yes Contiguous: Yes Permitted: Yes Wet space: No Addition: No Conversion: No