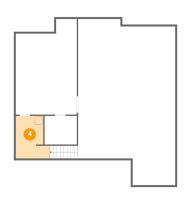

### Floor 1 - Electrical Room

**Dimensions:** 9'1" x 11'4"

Area: 89 sq. ft

Counted as living area: No

Heated: No Finished: No Enclosed: Yes Contiguous: Yes Permitted: Yes Wet space: No Addition: No Conversion: No