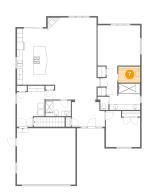

### **Floor 2 -** W.I.C.

Dimensions: 7'8" x 5'8"

Area: 43 sq. ft

Counted as living area: Yes

Heated: Yes Finished: Yes Enclosed: Yes Contiguous: Yes Permitted: Yes Wet space: No Addition: No Conversion: No