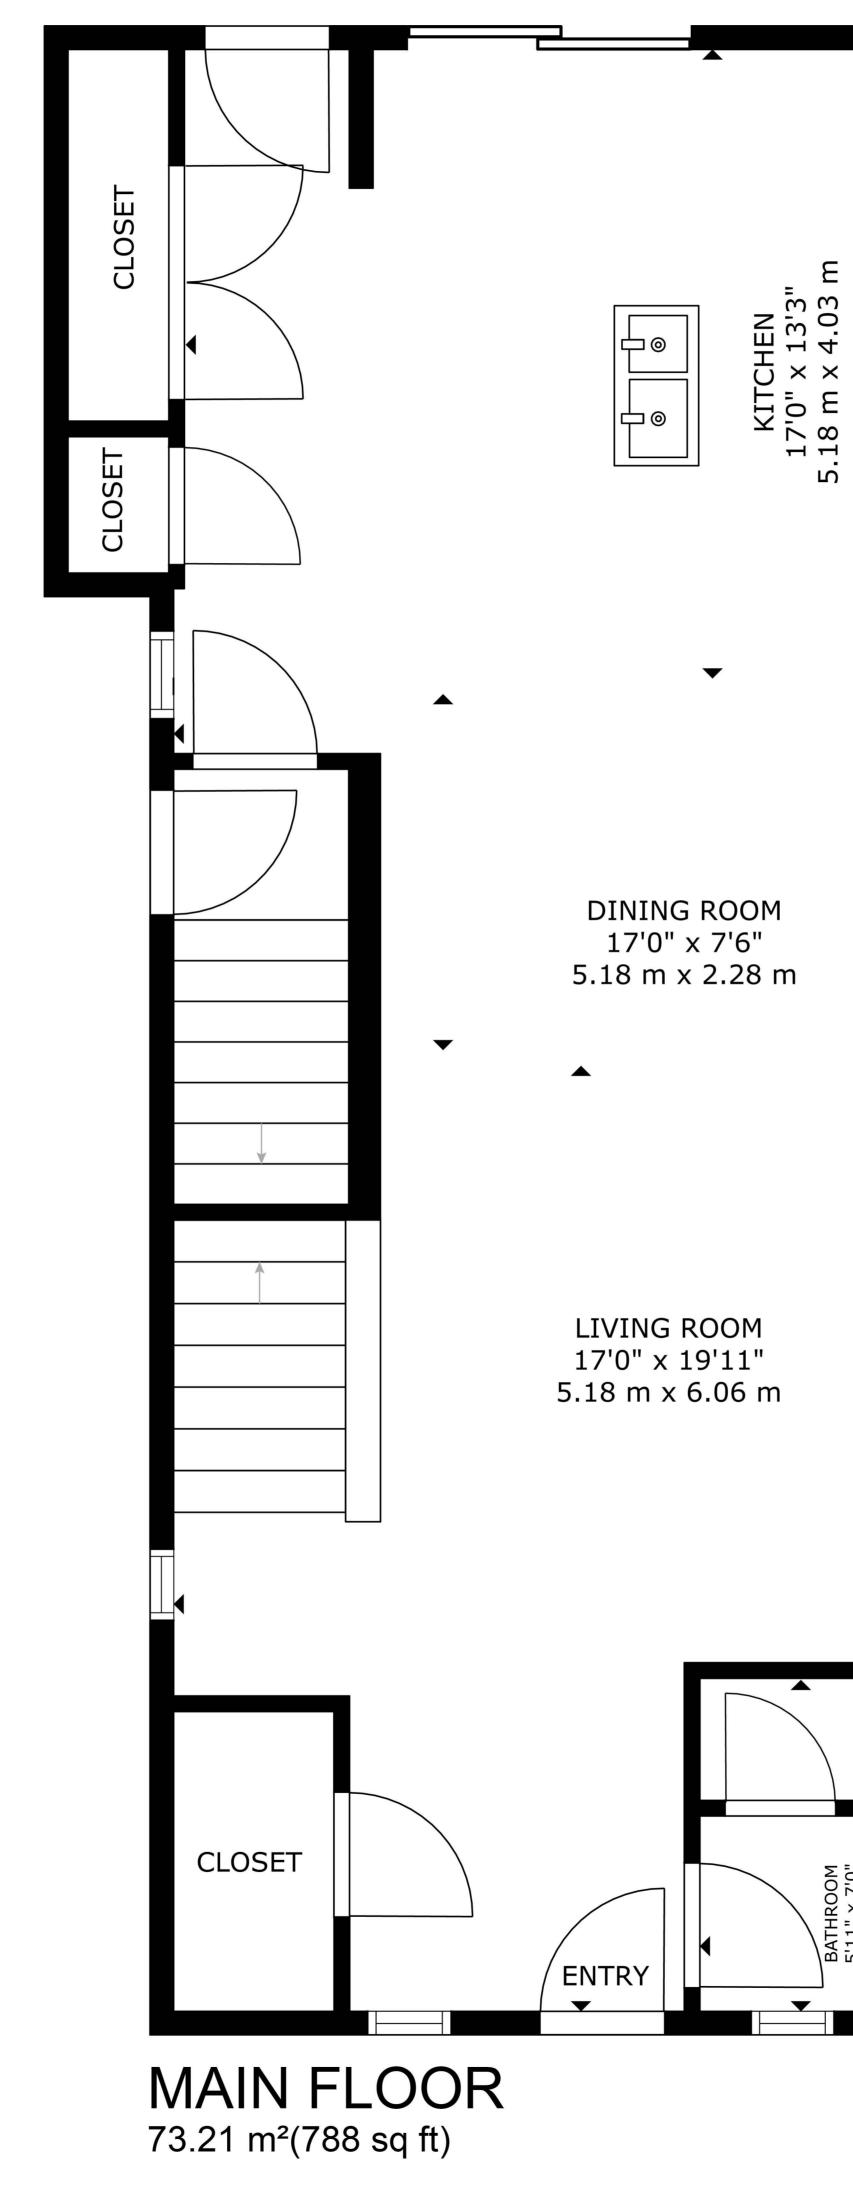

# Floor Area Totals

|                             | Level | Metric (m²) | Imperial (ft <sup>2</sup> ) |
|-----------------------------|-------|-------------|-----------------------------|
| Main Floor                  | 1     | 73.21       | 788.00                      |
| Second Floor                | 2     | 76.09       | 819.00                      |
| Basement                    | В     | 56.89       | 612.39                      |
| Total Above Ground RMS Area |       | 149.29      | 1607.00                     |

### **Room Dimensions**

|                 | Level | Metric (m)  | Imperial (ft)   |  |  |
|-----------------|-------|-------------|-----------------|--|--|
| Living Room     | 1     | 5.18 x 6.06 | 16'12" x 19'11" |  |  |
| Dining Room     | 1     | 5.18 x 2.28 | 16'12" x 7'6"   |  |  |
| Kitchen         | 1     | 5.18 x 4.03 | 16'12" x 13'3"  |  |  |
| Family Room     | В     | 4.88 x 8.32 | 16'0" x 27'4"   |  |  |
| Laundry Room    | 2     | 1.47 x 1.88 | 4'10" x 6'2"    |  |  |
| Primary Bedroom | 2     | 3.57 x 5.09 | 11'9" x 16'8"   |  |  |
| Bedroom 2       | 2     | 2.87 x 4.25 | 9'5" x 13'11"   |  |  |
| Bedroom 3       | 2     | 2.80 x 4.06 | 9'2" x 13'4"    |  |  |
| Bedroom 4       | В     | 3.05 x 3.69 | 10'0" x 12'1"   |  |  |
| Garage          |       | 6.02 x 5.87 | 19'9" x 19'3"   |  |  |

10'0" x 12'1"

3.05 m x 3.69 m

FAMILY ROOM

16'0" x 27'4"

4.88 m x 8.32 m

BASEMENT

56.89 m<sup>2</sup>(612 sq ft)

MAIN SECOND **TOTAL RMS AREA** 

819 SQ.FT.

788 SQ.FT.

1607 SQ.FT.

SECOND FLOOR  $76.09 \text{ m}^2(819 \text{ sq ft})$