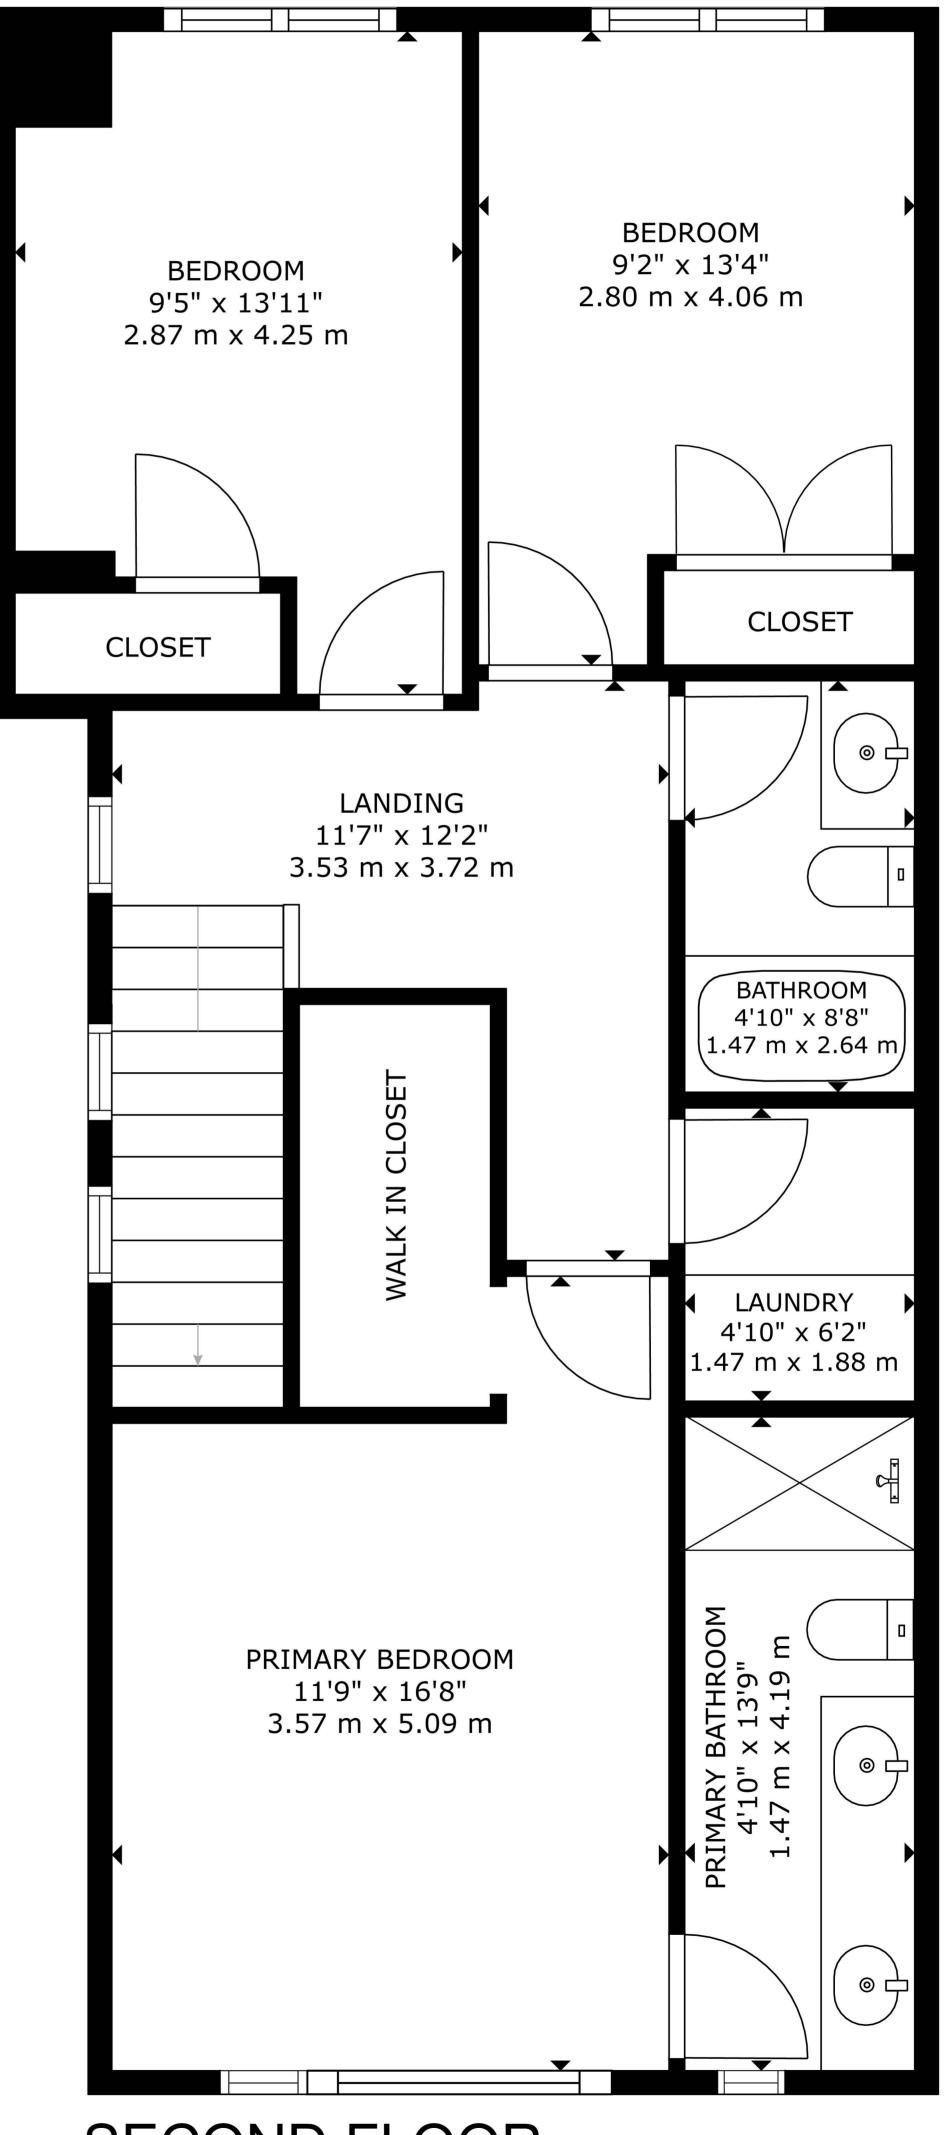

# Floor Area Totals

|                             | Level | Metric (m²) | Imperial (ft <sup>2</sup> ) |
|-----------------------------|-------|-------------|-----------------------------|
| Main Floor                  | 1     | 73.21       | 788.00                      |
| Second Floor                | 2     | 76.09       | 819.00                      |
| Basement                    | В     | 56.89       | 612.39                      |
| Total Above Ground RMS Area |       | 149.29      | 1607.00                     |

### **Room Dimensions**

|                 | Level | Metric (m)  | Imperial (ft)   |  |  |
|-----------------|-------|-------------|-----------------|--|--|
| Living Room     | 1     | 5.18 x 6.06 | 16'12" x 19'11" |  |  |
| Dining Room     | 1     | 5.18 x 2.28 | 16'12" x 7'6"   |  |  |
| Kitchen         | 1     | 5.18 x 4.03 | 16'12" x 13'3"  |  |  |
| Family Room     | В     | 4.88 x 8.32 | 16'0" x 27'4"   |  |  |
| Laundry Room    | 2     | 1.47 x 1.88 | 4'10" x 6'2"    |  |  |
| Primary Bedroom | 2     | 3.57 x 5.09 | 11'9" x 16'8"   |  |  |
| Bedroom 2       | 2     | 2.87 x 4.25 | 9'5" x 13'11"   |  |  |
| Bedroom 3       | 2     | 2.80 x 4.06 | 9'2" x 13'4"    |  |  |
| Bedroom 4       | В     | 3.05 x 3.69 | 10'0" x 12'1"   |  |  |
| Garage          |       | 6.02 x 5.87 | 19'9" x 19'3"   |  |  |

# **Bathroom Count**

|            | Level | Pieces |
|------------|-------|--------|
| Bathroom 1 | 1     | 2      |
| Bathroom 2 | 2     | 4      |
| Bathroom 3 | 2     | 4      |
| Bathroom 4 | В     | 3      |

587-566-6774 info@jcvisuals.ca www.jcvisuals.ca

EXTERIOR WALL THICKNESS: 6.5"

WALK IN

CLOSET

5'8" x 6'9"

1.73 m x 2.06 m

BATHROOM 6'6" x 8'4" 1.97 m x 2.54 m

BEDROOM

819 SQ.FT.

788 SQ.FT.

1607 SQ.FT.

SECOND FLOOR  $76.09 \text{ m}^2(819 \text{ sq ft})$