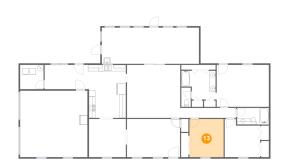

#### Floor 1 - Bedroom

Dimensions: 10'11" x 12'2"

Area: 133 sq. ft

Counted as Living Area:

Yes

Heated: Yes Finished: Yes Enclosed: Yes Contiguous:

Yes

Permitted: Yes Wet Space: No Addition: No Conversion: No.