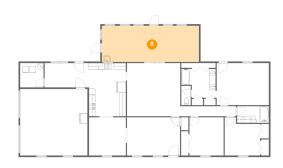

**Dimensions:** 17'0" x 16'11" **Area:** 288 sq. ft

Counted as Living Area:

Yes

Heated: Yes Finished: Yes Enclosed: Yes Contiguous:

Yes

Permitted: Yes Wet Space: No Addition: No Conversion: No