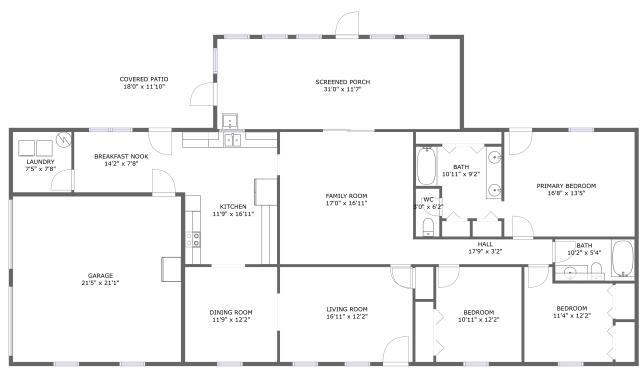

#### **Room Dimensions**

Floor 1 Total sqft: 3038 Living area: 1962

| #  | Room name       | Dimensions     | Area (sqft) | Counted as Living Area |
|----|-----------------|----------------|-------------|------------------------|
| 1  | Bath            | 10'2" x 5'4"   | 54 sq. ft   | Yes                    |
| 2  | Primary Bedroom | 16'8" x 13'5"  | 223 sq. ft  | Yes                    |
| 3  | Covered Patio   | 18'0" x 11'10" | 215 sq. ft  | No                     |
| 4  | Kitchen         | 11'9" x 16'11" | 199 sq. ft  | Yes                    |
| 5  | Living Room     | 16'11" x 12'2" | 206 sq. ft  | Yes                    |
| 6  | Laundry         | 7'5" x 7'8"    | 58 sq. ft   | Yes                    |
| 7  | Bedroom         | 11'4" x 12'2"  | 121 sq. ft  | Yes                    |
| 8  | Screened Porch  | 31'0" x 11'7"  | 358 sq. ft  | No                     |
| 9  | Family Room     | 17'0" x 16'11" | 288 sq. ft  | Yes                    |
| 10 | Dining Room     | 11'9" x 12'2"  | 143 sq. ft  | Yes                    |
| 11 | Bath            | 10'11" x 9'2"  | 87 sq. ft   | Yes                    |

| #  | Room name      | Dimensions     | Area (sqft) | Counted as Living Area |
|----|----------------|----------------|-------------|------------------------|
| 12 | Breakfast Nook | 14'2" x 7'8"   | 110 sq. ft  | Yes                    |
| 13 | Bedroom        | 10'11" x 12'2" | 133 sq. ft  | Yes                    |
| 14 | Garage         | 21'5" x 21'1"  | 455 sq. ft  | No                     |
| 15 | Hall           | 17'9" x 3'2"   | 57 sq. ft   | Yes                    |
| 16 | Wc             | 3'0" x 6'2"    | 18 sq. ft   | Yes                    |