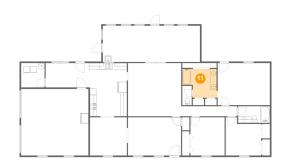

### Primary Bedroom

**Dimensions**: 16'8" x 13'5"

Area: 223 sq. ft

**Counted as Living Area:** 

Yes

Heated: Yes Finished: Yes Enclosed: Yes Contiguous:

Yes

Permitted: Yes Wet Space: No Addition: No Conversion: No