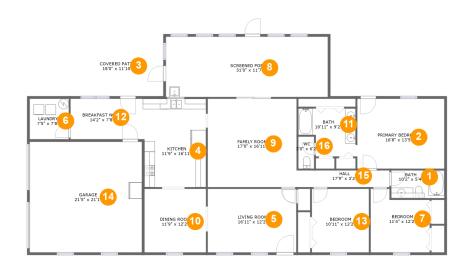

#### **Room Dimensions**

Floor 1 Total sqft: 3038 Living area: 1962

| #  | Room name       | Dimensions     | Area (sqft) | Counted as Living Area |
|----|-----------------|----------------|-------------|------------------------|
| 1  | Bath            | 10'2" x 5'4"   | 54 sq. ft   | Yes                    |
| 2  | Primary Bedroom | 16'8" x 13'5"  | 223 sq. ft  | Yes                    |
| 3  | Covered Patio   | 18'0" x 11'10" | 215 sq. ft  | No                     |
| 4  | Kitchen         | 11'9" x 16'11" | 199 sq. ft  | Yes                    |
| 5  | Living Room     | 16'11" x 12'2" | 206 sq. ft  | Yes                    |
| 6  | Laundry         | 7'5" x 7'8"    | 58 sq. ft   | Yes                    |
| 7  | Bedroom         | 11'4" x 12'2"  | 121 sq. ft  | Yes                    |
| 8  | Screened Porch  | 31'0" x 11'7"  | 358 sq. ft  | No                     |
| 9  | Family Room     | 17'0" x 16'11" | 288 sq. ft  | Yes                    |
| 10 | Dining Room     | 11'9" x 12'2"  | 143 sq. ft  | Yes                    |
| 11 | Bath            | 10'11" x 9'2"  | 87 sq. ft   | Yes                    |

| #  | Room name      | Dimensions     | Area (sqft) | Counted as Living Area |
|----|----------------|----------------|-------------|------------------------|
| 12 | Breakfast Nook | 14'2" x 7'8"   | 110 sq. ft  | Yes                    |
| 13 | Bedroom        | 10'11" x 12'2" | 133 sq. ft  | Yes                    |
| 14 | Garage         | 21'5" x 21'1"  | 455 sq. ft  | No                     |
| 15 | Hall           | 17'9" x 3'2"   | 57 sq. ft   | Yes                    |
| 16 | Wc             | 3'0" x 6'2"    | 18 sq. ft   | Yes                    |