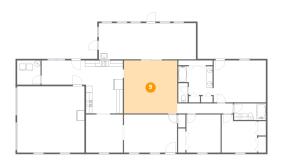

**Dimensions:** 17'0" x 16'11" **Area:** 288 sq. ft

Counted as Living Area:

Yes

Heated: Yes Finished: Yes Enclosed: Yes Contiguous:

Yes

Permitted: Yes Wet Space: No Addition: No Conversion: No