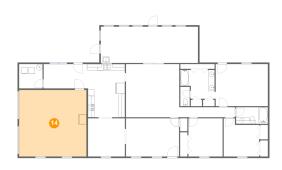

### Floor 1 - Garage

Dimensions: 21'5" x 21'1"

Area: 455 sq. ft

Counted as Living Area: No

Heated: No Finished: No Enclosed: Yes Contiguous: Yes Permitted: Yes Wet Space: No Addition: No Conversion: No

Floor 1 - Hall