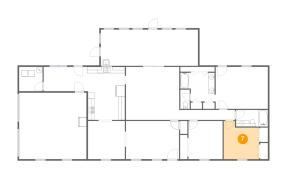

#### 7 Floor 1 - Bedroom

Dimensions: 11'4" x 12'2"

**Area:** 121 sq. ft

Counted as Living Area:

Yes

Heated: Yes Finished: Yes Enclosed: Yes Contiguous:

Yes

Permitted: Yes Wet Space: No Addition: No Conversion: No