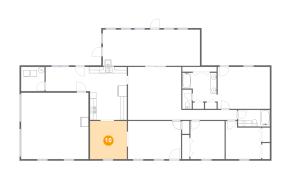

### Floor 1 - Dining Room

Dimensions: 11'9" x 12'2"

**Area:** 143 sq. ft

**Counted as Living Area:** 

Yes

Heated: Yes Finished: Yes Enclosed: Yes Contiguous:

Yes

Permitted: Yes Wet Space: No Addition: No Conversion: No