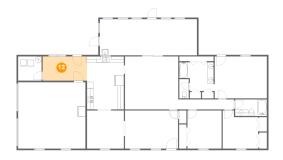

**Dimensions:** 17'0" x 16'11" **Area:** 288 sq. ft

Counted as Living Area:

Yes

Heated: Yes Finished: Yes Enclosed: Yes Contiguous:

Yes

Permitted: Yes Wet Space: No Addition: No Conversion: No