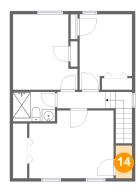

#### 4 Floor 3 - Cl

**Dimensions:** 2'8" x 5'4"

Area: 14 sq. ft

Counted as Living Area:

Yes

Heated: Yes Finished: Yes Enclosed: Yes Contiguous: Yes

Permitted: Yes Wet Space: No

Addition: No Conversion: No