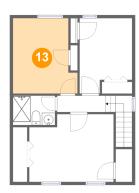

### 1 Floor 3 - Bedroom

**Dimensions:** 10'6" x 12'2"

Area: 115 sq. ft

Counted as Living Area:

Yes

Heated: Yes Finished: Yes Enclosed: Yes

Contiguous:

Yes

Permitted: Yes Wet Space: No Addition: No Conversion: No