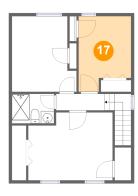

### Floor 3 - Bedroom

Dimensions: 8'6" x 12'2"

Area: 92 sq. ft

Counted as Living Area:

Yes

Heated: Yes Finished: Yes Enclosed: Yes Contiguous: Yes