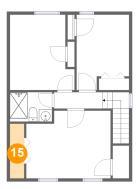

### <sup>15</sup> Floor 3 - Cl

Dimensions: 2'4" x 8'10" Area: 20 sq. ft

Counted as Living Area:

Yes

Heated: Yes Finished: Yes Enclosed: Yes Contiguous:

Yes

Permitted: Yes Wet Space: No Addition: No Conversion: No