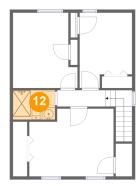

## 12 Floor 3 - Bath

Dimensions: 6'10" x 4'9" Area: 32 sq. ft

Counted as Living Area:

Yes

Heated: Yes Finished: Yes Enclosed: Yes Contiguous:

Yes

Permitted: Yes Wet Space: Yes Addition: No Conversion: No