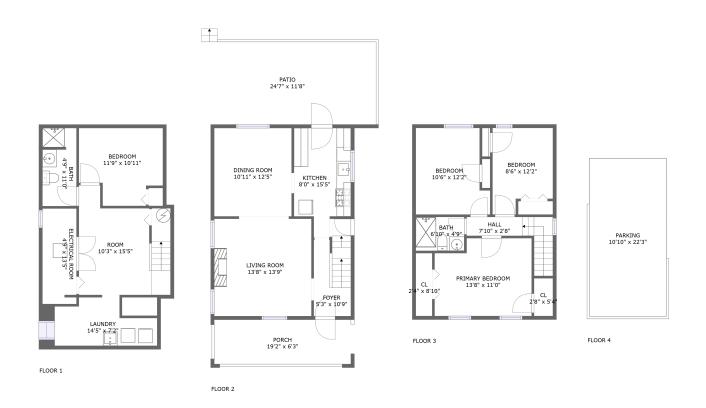

#### **Room Dimensions**

Floor 1 Total sqft: 576 Living area: 221

| # | Room name       | Dimensions     | Area (sqft) | Counted as Living Area |
|---|-----------------|----------------|-------------|------------------------|
| 1 | Bath            | 4'9" x 11'0"   | 52 sq. ft   | Yes                    |
| 2 | Laundry         | 14'5" x 7'2"   | 79 sq. ft   | No                     |
| 3 | Room            | 10'3" x 15'5"  | 165 sq. ft  | No                     |
| 4 | Electrical Room | 4'9" x 13'5"   | 64 sq. ft   | No                     |
| 5 | Bedroom         | 11'9" x 10'11" | 112 sq. ft  | Yes                    |