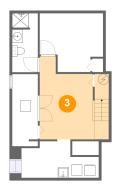

### 3 Floor 1 - Room

**Dimensions**: 10'3" x 15'5"

**Area**: 165 sq. ft

Counted as Living Area: No

Heated: Yes Finished: Yes Enclosed: Yes Contiguous: Yes Permitted: Yes Wet Space: No Addition: No Conversion: No