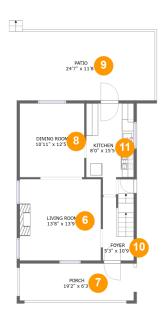

## Floor 2 - Living Room

Dimensions: 13'8" x 13'9" **Area:** 187 sq. ft Counted as Living Area: Yes

Heated: Yes Finished: Yes Enclosed: Yes **Contiguous:** 

Yes

Permitted: Yes Wet Space: No Addition: No Conversion: No

### Floor 2 - Porch

**Dimensions:** 19'2" x 6'3" Area: 120 sq. ft

Counted as Living Area: No

Heated: No Finished: Yes Enclosed: No Contiguous: Yes Permitted: Yes Wet Space: No Addition: No Conversion: No

## Floor 2 - Dining Room

Dimensions: 10'11" x 12'5" Area: 135 sq. ft

Counted as Living Area:

Yes

Heated: Yes Finished: Yes Enclosed: Yes Contiguous:

Yes

### Floor 2 - Patio

Dimensions: 24'7" x 11'8" Area: 284 sq. ft

Counted as Living Area: No

Heated: No Finished: Yes Enclosed: No Contiguous: Yes Permitted: Yes Wet Space: No Addition: No Conversion: No

## Floor 2 - Foyer

**Dimensions:** 5'3" x 10'9"

Area: 63 sq. ft

Counted as Living Area:

Yes

Heated: Yes Finished: Yes Enclosed: Yes Contiguous:

Yes

Permitted: Yes Wet Space: No Addition: No Conversion: No.

#### Floor 2 - Kitchen

Dimensions: 8'0" x 15'5"

Area: 106 sq. ft

Counted as Living Area:

Yes

Heated: Yes Finished: Yes Enclosed: Yes Contiguous: Yes