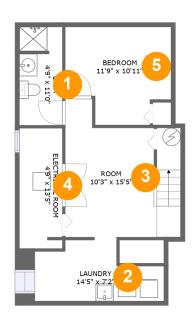

### 1 - Bath

Dimensions: 4'9" x 11'0" Area: 52 sq. ft Counted as Living Area:

Counted as Living Area: Yes

Contiguous:

Yes

Permitted: Yes Wet Space: Yes Addition: No Conversion: No

Heated: Yes

Finished: Yes

Enclosed: Yes

## 2 Floor 1 - Laundry

Dimensions: 14'5" x 7'2"

Area: 79 sq. ft

Counted as Living Area: No

Heated: Yes Finished: Yes Enclosed: Yes Contiguous: Yes Permitted: Yes Wet Space: No Addition: No Conversion: No

### 3 Floor 1 - Room

**Dimensions**: 10'3" x 15'5"

**Area**: 165 sq. ft

Counted as Living Area: No

Heated: Yes Finished: Yes Enclosed: Yes Contiguous: Yes Permitted: Yes Wet Space: No Addition: No Conversion: No

#### Floor 1 - Electrical Room

**Dimensions:** 4'9" x 13'5"

Area: 64 sq. ft

Counted as Living Area: No

Heated: No Finished: No Enclosed: Yes Contiguous: Yes Permitted: Yes Wet Space: No Addition: No Conversion: No

#### 5 Floor 1 - Bedroom

Dimensions: 11'9" x 10'11"

Area: 112 sq. ft

Counted as Living Area:

Yes

Heated: Yes Finished: Yes Enclosed: Yes Contiguous:

Yes