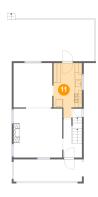

#### Floor 2 - Kitchen

Dimensions: 8'0" x 15'5"

Area: 106 sq. ft

Counted as Living Area:

Yes

Heated: Yes Finished: Yes Enclosed: Yes Contiguous: Yes