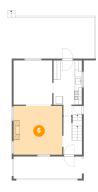

#### Floor 2 - Kitchen

Dimensions: 8'0" x 15'5"

Area: 106 sq. ft

Counted as Living Area:

Yes

Heated: Yes Finished: Yes Enclosed: Yes Contiguous: Yes