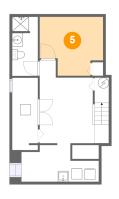

#### 5 Floor 1 - Bedroom

Dimensions: 11'9" x 10'11"

Area: 112 sq. ft

Counted as Living Area:

Yes

Heated: Yes Finished: Yes Enclosed: Yes Contiguous:

Yes