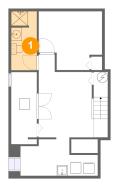

### 1 - Bath

Dimensions: 4'9" x 11'0" Area: 52 sq. ft Counted as Living Area:

Counted as Living Area: Yes

Contiguous:

Yes

Permitted: Yes Wet Space: Yes Addition: No Conversion: No

Heated: Yes

Finished: Yes

Enclosed: Yes