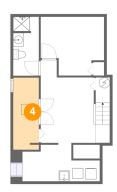

#### Floor 1 - Electrical Room

**Dimensions:** 4'9" x 13'5"

Area: 64 sq. ft

Counted as Living Area: No

Heated: No Finished: No Enclosed: Yes Contiguous: Yes Permitted: Yes Wet Space: No Addition: No Conversion: No