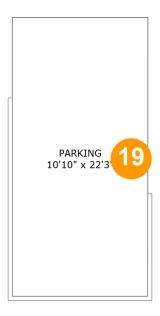

#### **Room Dimensions**

Floor 4 Total sqft: 241 Living area: 0

| #  | Room name | Dimensions     | Area (sqft) | Counted as Living Area |
|----|-----------|----------------|-------------|------------------------|
| 19 | Parking   | 10'10" x 22'3" | 241 sq. ft  | No                     |

# Floor 4 - Parking

**Dimensions**: 10'10" x 22'3" **Area**: 241 sq. ft

Counted as Living Area: No

Heated: No Finished: Yes Enclosed: No Contiguous: Yes Permitted: Yes Wet Space: No Addition: No Conversion: No