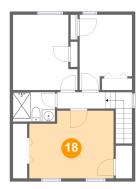

## Floor 3 - Primary Bedroom

Dimensions: 13'8" x 11'0" Area: 140 sq. ft Counted as Living Area: Yes

Finished: Yes Enclosed: Yes Contiguous: Yes

Heated: Yes

Permitted: Yes Wet Space: No Addition: No Conversion: No