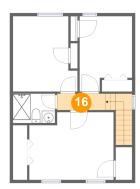

### 6 Floor 3 - Hall

Dimensions: 7'10" x 2'8"

Area: 47 sq. ft

Counted as Living Area:

Yes

Heated: Yes Finished: Yes Enclosed: Yes

Contiguous:

Yes

Permitted: Yes Wet Space: No Addition: No Conversion: No