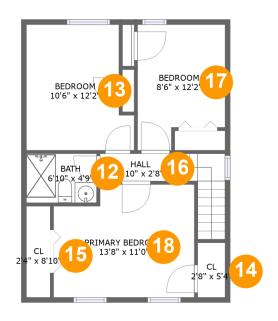

#### **Room Dimensions**

Floor 3 Total sqft: 557 Living area: 557

| #  | Room name       | Dimensions    | Area (sqft) | Counted as Living Area |
|----|-----------------|---------------|-------------|------------------------|
| 12 | Bath            | 6'10" x 4'9"  | 32 sq. ft   | Yes                    |
| 13 | Bedroom         | 10'6" x 12'2" | 115 sq. ft  | Yes                    |
| 14 | Cl              | 2'8" x 5'4"   | 14 sq. ft   | Yes                    |
| 15 | Cl              | 2'4" x 8'10"  | 20 sq. ft   | Yes                    |
| 16 | Hall            | 7'10" x 2'8"  | 47 sq. ft   | Yes                    |
| 17 | Bedroom         | 8'6" x 12'2"  | 92 sq. ft   | Yes                    |
| 18 | Primary Bedroom | 13'8" x 11'0" | 140 sq. ft  | Yes                    |

## 12 Floor 3 - Bath

Dimensions: 6'10" x 4'9" Area: 32 sq. ft

Counted as Living Area:

Yes

Heated: Yes Finished: Yes Enclosed: Yes Contiguous:

Yes

Permitted: Yes Wet Space: Yes Addition: No Conversion: No

### 1 Floor 3 - Bedroom

**Dimensions:** 10'6" x 12'2"

Area: 115 sq. ft

Counted as Living Area:

Yes

Heated: Yes Finished: Yes Enclosed: Yes

Contiguous:

Yes

Permitted: Yes Wet Space: No Addition: No Conversion: No

#### 4 Floor 3 - Cl

**Dimensions:** 2'8" x 5'4"

Area: 14 sq. ft

Counted as Living Area:

Yes

Heated: Yes Finished: Yes Enclosed: Yes Contiguous: Yes

Permitted: Yes Wet Space: No

Addition: No Conversion: No

### <sup>15</sup> Floor 3 - Cl

Dimensions: 2'4" x 8'10" Area: 20 sq. ft

Counted as Living Area:

Yes

Heated: Yes Finished: Yes Enclosed: Yes Contiguous:

Yes

Permitted: Yes Wet Space: No Addition: No Conversion: No

### 6 Floor 3 - Hall

Dimensions: 7'10" x 2'8"

Area: 47 sq. ft

Counted as Living Area:

Yes

Heated: Yes Finished: Yes Enclosed: Yes

Contiguous:

Yes

### Floor 3 - Bedroom

Dimensions: 8'6" x 12'2"

Area: 92 sq. ft

Counted as Living Area:

Yes

Heated: Yes Finished: Yes Enclosed: Yes Contiguous: Yes

## Floor 3 - Primary Bedroom

Dimensions: 13'8" x 11'0" Area: 140 sq. ft Counted as Living Area: Yes

Finished: Yes Enclosed: Yes Contiguous: Yes

Heated: Yes

Permitted: Yes Wet Space: No Addition: No Conversion: No