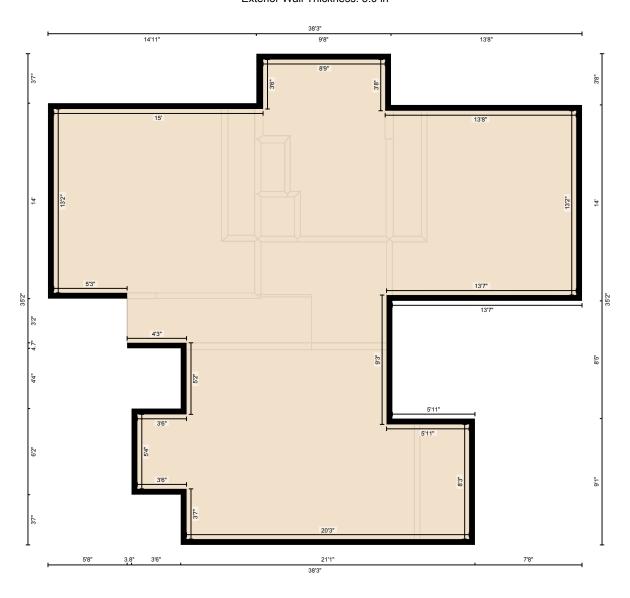

#### 1ST FLOOR

Interior Area: 1158 sq ft
Perimeter Wall Length: 145 ft
Perimeter Wall Thickness: 5.0 in
Exterior Area: 1219 sq ft

#### **Total Above Grade Floor Area**

Main Building Interior: 2017 sq ft

Main Building Exterior: 2146 sq ft

Measurement Diagram for: 1st Floor Exterior Wall Thickness: 5.0 in

28'2"

Measurement Diagram for: 2nd Floor Exterior Wall Thickness: 5.0 in