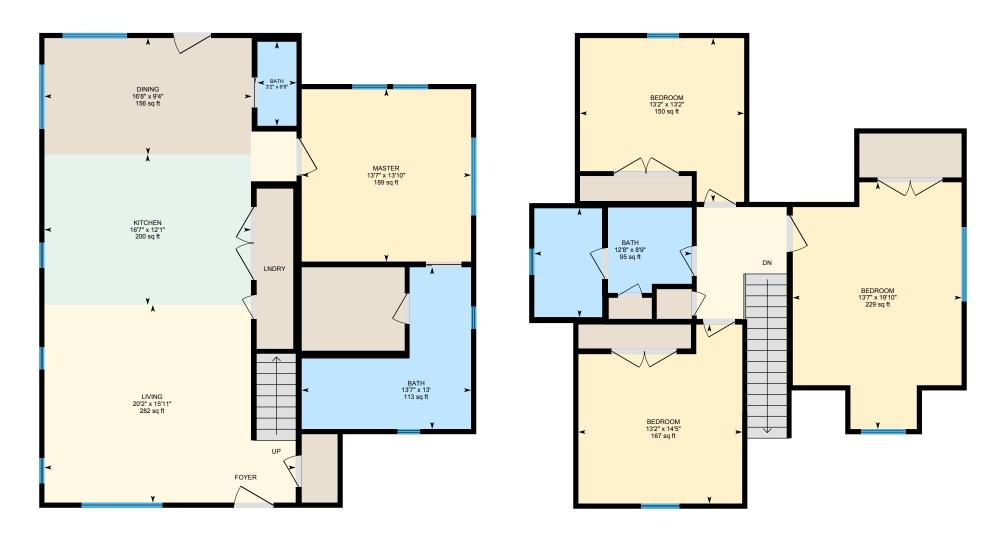

Main Building: Total Exterior Area Above Grade 2146 sq ft

**1st Floor** Exterior Area 1219 sq ft

**2nd Floor** Exterior Area 927 sq ft

PREPARED: Mar, 2020

**1st Floor** Total Exterior Area 1219 sq ft
Total Interior Area 1158 sq ft

PREPARED: Mar, 2020

**2nd Floor** Total Exterior Area 927 sq ft
Total Interior Area 859 sq ft

PREPARED: Mar, 2020

#### 1ST FLOOR

Bath: 3'2" x 6'9" | 21 sq ft

Bath: 13'7" x 13' | 113 sq ft

Dining: 16'8" x 9'4" | 156 sq ft

Kitchen: 16'7" x 12'1" | 200 sq ft

Living: 20'2" x 15'11" | 282 sq ft

Master: 13'7" x 13'10" | 189 sq ft

#### 2ND FLOOR

Bath: 12'8" x 8'9" | 95 sq ft

Bedroom: 13'2" x 14'5" | 167 sq ft Bedroom: 13'2" x 13'2" | 150 sq ft Bedroom: 13'7" x 19'10" | 229 sq ft