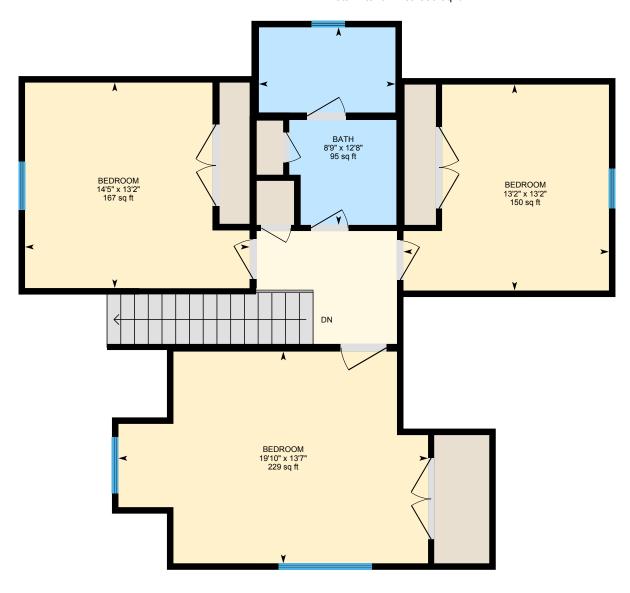

#### 2ND FLOOR

Bath: 12'8" x 8'9" | 95 sq ft

Bedroom: 13'2" x 14'5" | 167 sq ft Bedroom: 13'2" x 13'2" | 150 sq ft Bedroom: 13'7" x 19'10" | 229 sq ft

#### 2ND FLOOR

Interior Area: 859 sq ft
Perimeter Wall Length: 164 ft
Perimeter Wall Thickness: 5.0 in
Exterior Area: 927 sq ft