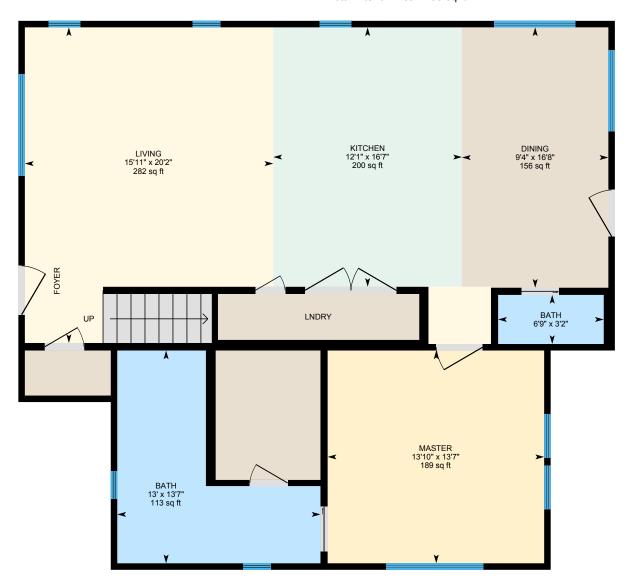

#### 1ST FLOOR

Bath: 3'2" x 6'9" | 21 sq ft

Bath: 13'7" x 13' | 113 sq ft

Dining: 16'8" x 9'4" | 156 sq ft

Kitchen: 16'7" x 12'1" | 200 sq ft

Living: 20'2" x 15'11" | 282 sq ft

Master: 13'7" x 13'10" | 189 sq ft

#### 1ST FLOOR

Interior Area: 1158 sq ft
Perimeter Wall Length: 145 ft
Perimeter Wall Thickness: 5.0 in
Exterior Area: 1219 sq ft