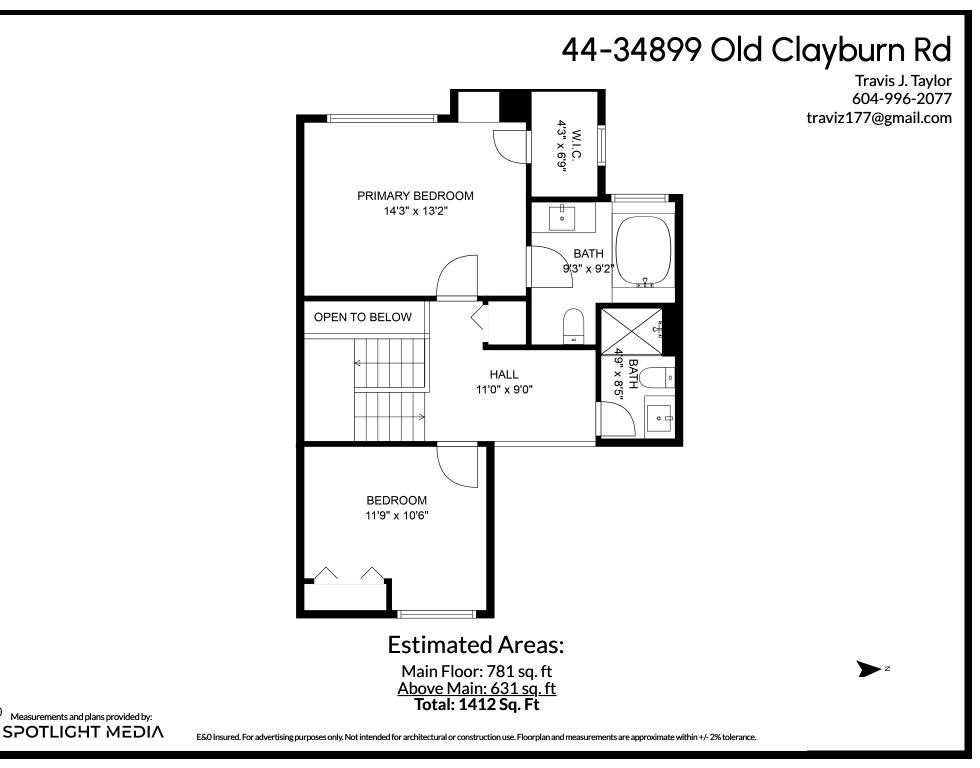

## 44-34899 Old Clayburn Rd

۰z

FLOOR 1

Estimated Areas: Main Floor: 781 sq. ft <u>Above Main: 631 sq. ft</u> Total: 1412 Sq. Ft

E&O Insured. For advertising purposes only. Not intended for architectural or construction use. Floorplan and measurements are approximate within +/- 2% tolerance.

## 44-34899 Old Clayburn Rd

Travis J. Taylor 604-996-2077

traviz177@gmail.com

> z

Estimated Areas: Main Floor: 781 sq. ft Above Main: 631 sq. ft Total: 1412 Sq. Ft

E&O Insured. For advertising purposes only. Not intended for architectural or construction use. Floorplan and measurements are approximate within +/- 2% tolerance.