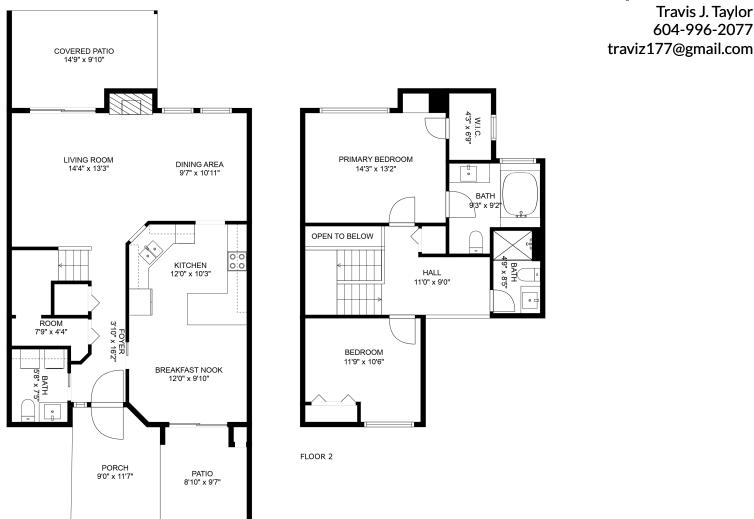

## 44-34899 Old Clayburn Rd

۰z

FLOOR 1

Estimated Areas: Main Floor: 781 sq. ft <u>Above Main: 631 sq. ft</u> Total: 1412 Sq. Ft

E&O Insured. For advertising purposes only. Not intended for architectural or construction use. Floorplan and measurements are approximate within +/- 2% tolerance.

## 44-34899 Old Clayburn Rd

Travis J. Taylor 604-996-2077

traviz177@gmail.com

> z

Estimated Areas: Main Floor: 781 sq. ft Above Main: 631 sq. ft Total: 1412 Sq. Ft

E&O Insured. For advertising purposes only. Not intended for architectural or construction use. Floorplan and measurements are approximate within +/- 2% tolerance.