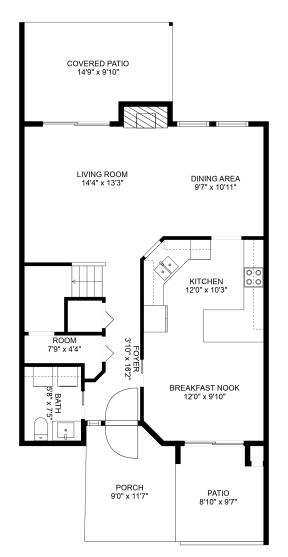

## 44-34899 Old Clayburn Rd

۰z

FLOOR 1

Estimated Areas: Main Floor: 781 sq. ft <u>Above Main: 631 sq. ft</u> Total: 1412 Sq. Ft

E&O Insured. For advertising purposes only. Not intended for architectural or construction use. Floorplan and measurements are approximate within +/- 2% tolerance.

## 44-34899 Old Clayburn Rd

Travis J. Taylor 604-996-2077

traviz177@gmail.com

> z

Estimated Areas: Main Floor: 781 sq. ft Above Main: 631 sq. ft Total: 1412 Sq. Ft

E&O Insured. For advertising purposes only. Not intended for architectural or construction use. Floorplan and measurements are approximate within +/- 2% tolerance.