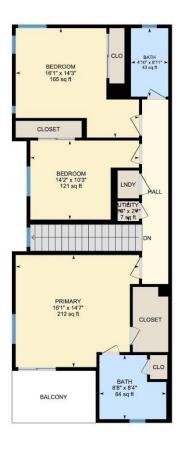

2ND FLOOR

Bath: 4'10" x 8'11" (4.8' x 8.9') | 43 sq ft Bath: 8'8" x 8'4" (8.7' x 8.3') | 64 sq ft

Bedroom: 14'2" x 10'3" (14.1' x 10.3') | 121 sq ft Bedroom: 16'1" x 14'3" (16' x 14.2') | 165 sq ft Primary: 16'1" x 14'7" (16' x 14.6') | 212 sq ft

Utility: 2'9" x 2'7" (2.8' x 2.6') | 7 sq ft

## 1ST FLOOR

Interior Area: 574.86 sq ft
Excluded Area: 452.76 sq ft
Perimeter Wall Length: 108 ft
Perimeter Wall Thickness: 6.0 in

Exterior Area: 628.55 sq ft

2ND FLOOR

Interior Area: 903.99 sq ft Perimeter Wall Length: 147 ft Perimeter Wall Thickness: 6.0 in