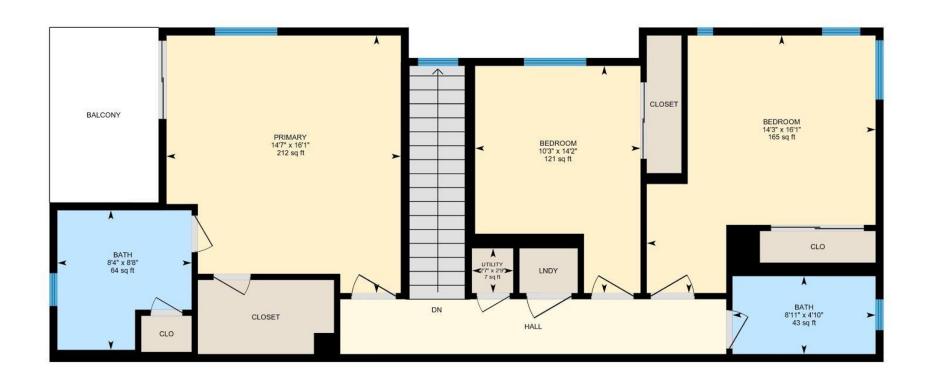

2ND FLOOR

Bath: 4'10" x 8'11" (4.8' x 8.9') | 43 sq ft Bath: 8'8" x 8'4" (8.7' x 8.3') | 64 sq ft

Bedroom: 14'2" x 10'3" (14.1' x 10.3') | 121 sq ft Bedroom: 16'1" x 14'3" (16' x 14.2') | 165 sq ft Primary: 16'1" x 14'7" (16' x 14.6') | 212 sq ft

Utility: 2'9" x 2'7" (2.8' x 2.6') | 7 sq ft