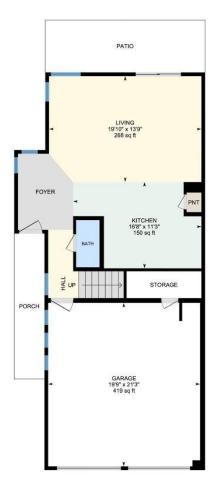

## 1ST FLOOR

Bath: 3' x 6'2" (3' x 6.1') | 19 sq ft

Garage: 19'9" x 21'3" (19.8' x 21.3') | 419 sq ft Kitchen: 16'8" x 11'3" (16.7' x 11.2') | 150 sq ft Living: 19'10" x 13'9" (19.8' x 13.8') | 268 sq ft

## 1ST FLOOR

Interior Area: 574.86 sq ft
Excluded Area: 452.76 sq ft
Perimeter Wall Length: 108 ft
Perimeter Wall Thickness: 6.0 in

Exterior Area: 628.55 sq ft

2ND FLOOR

Interior Area: 903.99 sq ft Perimeter Wall Length: 147 ft Perimeter Wall Thickness: 6.0 in