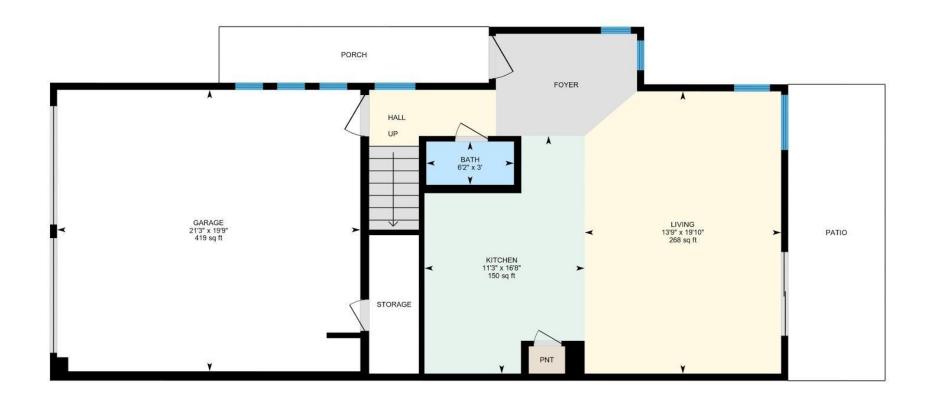

## 1ST FLOOR

Bath: 3' x 6'2" (3' x 6.1') | 19 sq ft

Garage: 19'9" x 21'3" (19.8' x 21.3') | 419 sq ft Kitchen: 16'8" x 11'3" (16.7' x 11.2') | 150 sq ft Living: 19'10" x 13'9" (19.8' x 13.8') | 268 sq ft

## 1ST FLOOR

Interior Area: 574.86 sq ft
Excluded Area: 452.76 sq ft
Perimeter Wall Length: 108 ft
Perimeter Wall Thickness: 6.0 in

Exterior Area: 628.55 sq ft

2ND FLOOR

Interior Area: 903.99 sq ft Perimeter Wall Length: 147 ft Perimeter Wall Thickness: 6.0 in