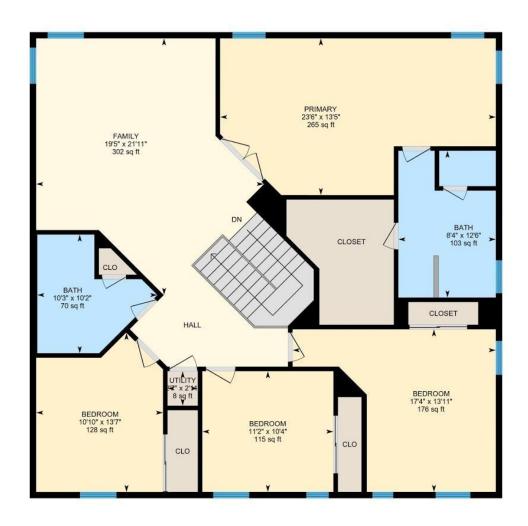

2ND FLOOR

Bath: 10'3" x 10'2" (10.2' x 10.1') | 70 sq ft Bath: 8'4" x 12'6" (8.3' x 12.5') | 103 sq ft

Bedroom:  $11'2" \times 10'4" (11.2' \times 10.3') \mid 115 \text{ sq ft}$ Bedroom:  $17'4" \times 13'11" (17.3' \times 13.9') \mid 176 \text{ sq ft}$ Bedroom:  $10'10" \times 13'7" (10.8' \times 13.6') \mid 128 \text{ sq ft}$ Family:  $19'5" \times 21'11" (19.4' \times 21.9') \mid 302 \text{ sq ft}$ Primary:  $23'6" \times 13'5" (23.5' \times 13.4') \mid 265 \text{ sq ft}$ 

Utility: 2'7" x 2'11" (2.6' x 2.9') | 8 sq ft