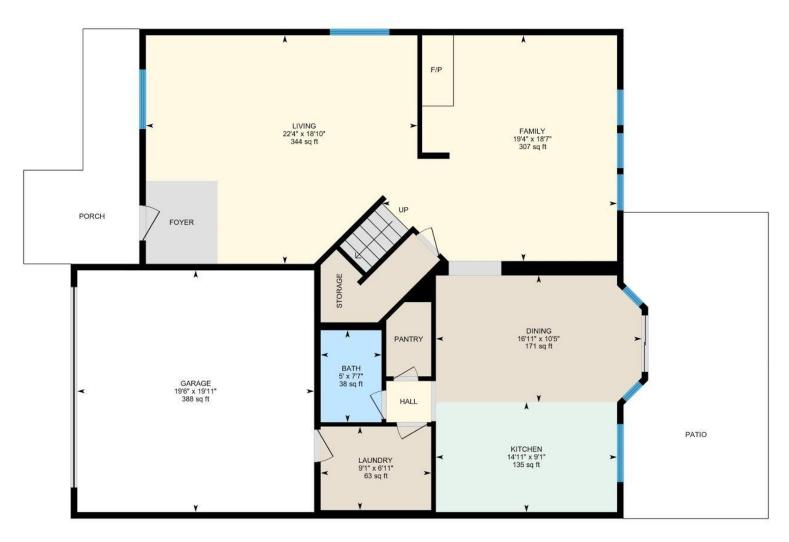

## 1ST FLOOR

Bath: 7'7" x 5' (7.6' x 5') | 38 sq ft

Dining: 10'5" x 16'11" (10.4' x 16.9') | 171 sq ft Family: 18'7" x 19'4" (18.6' x 19.3') | 307 sq ft Garage: 19'11" x 19'6" (19.9' x 19.5') | 388 sq ft Kitchen: 9'1" x 14'11" (9.1' x 14.9') | 135 sq ft Laundry: 6'11" x 9'1" (6.9' x 9.1') | 63 sq ft Living: 18'10" x 22'4" (18.8' x 22.3') | 344 sq ft