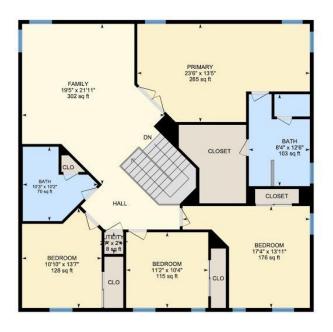

2ND FLOOR

Bath: 10'3" x 10'2" (10.2' x 10.1') | 70 sq ft Bath: 8'4" x 12'6" (8.3' x 12.5') | 103 sq ft

Bedroom:  $11'2" \times 10'4" (11.2' \times 10.3') \mid 115 \text{ sq ft}$ Bedroom:  $17'4" \times 13'11" (17.3' \times 13.9') \mid 176 \text{ sq ft}$ Bedroom:  $10'10" \times 13'7" (10.8' \times 13.6') \mid 128 \text{ sq ft}$ Family:  $19'5" \times 21'11" (19.4' \times 21.9') \mid 302 \text{ sq ft}$ Primary:  $23'6" \times 13'5" (23.5' \times 13.4') \mid 265 \text{ sq ft}$ 

Utility: 2'7" x 2'11" (2.6' x 2.9') | 8 sq ft