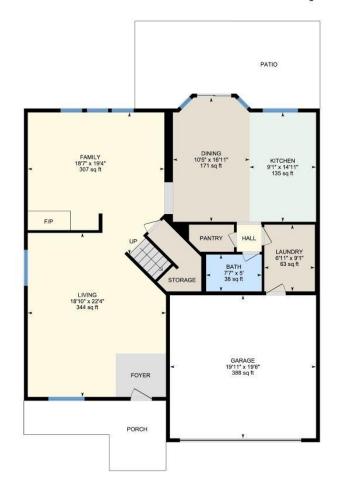

## 1ST FLOOR

Bath: 7'7" x 5' (7.6' x 5') | 38 sq ft

Dining: 10'5" x 16'11" (10.4' x 16.9') | 171 sq ft Family: 18'7" x 19'4" (18.6' x 19.3') | 307 sq ft Garage: 19'11" x 19'6" (19.9' x 19.5') | 388 sq ft Kitchen: 9'1" x 14'11" (9.1' x 14.9') | 135 sq ft Laundry: 6'11" x 9'1" (6.9' x 9.1') | 63 sq ft Living: 18'10" x 22'4" (18.8' x 22.3') | 344 sq ft