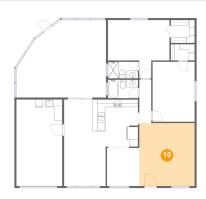

### Floor 1 - Living Room

Dimensions: 14'6" x 16'6"

Area: 240 sq. ft

Counted as living area: Yes

Heated: Yes Finished: Yes Enclosed: Yes Contiguous: Yes Permitted: Yes Wet space: No Addition: No Conversion: No