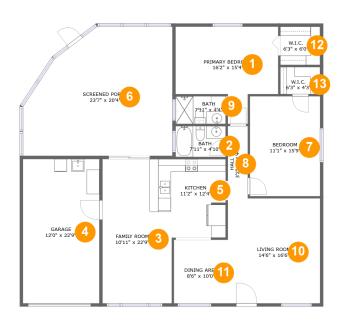

#### **Room dimensions**

Floor 1 Total sqft: 2066 Living area: 1332

| #  |                 | Dimensions     | sqft       | Counted as living area |
|----|-----------------|----------------|------------|------------------------|
| 1  | Primary Bedroom | 16'2" x 15'4"  | 187 sq. ft | Yes                    |
| 2  | Bath            | 7'11" x 4'10"  | 38 sq. ft  | Yes                    |
| 3  | Family Room     | 10'11" x 22'9" | 215 sq. ft | Yes                    |
| 4  | Garage          | 12'0" x 22'9"  | 273 sq. ft | No                     |
| 5  | Kitchen         | 11'2" x 12'4"  | 138 sq. ft | Yes                    |
| 6  | Screened Porch  | 23'7" x 20'4"  | 418 sq. ft | No                     |
| 7  | Bedroom         | 11'1" x 15'9"  | 174 sq. ft | Yes                    |
| 8  | Hall            | 3'2" x 11'4"   | 36 sq. ft  | Yes                    |
| 9  | Bath            | 7'11" x 4'4"   | 34 sq. ft  | Yes                    |
| 10 | Living Room     | 14'6" x 16'6"  | 240 sq. ft | Yes                    |
| 11 | Dining Area     | 8'6" x 10'0"   | 85 sq. ft  | Yes                    |

| #  |        | Dimensions  | sqft      | Counted as living area |
|----|--------|-------------|-----------|------------------------|
| 12 | W.I.C. | 6'3" x 6'0" | 38 sq. ft | Yes                    |
| 13 | W.I.C. | 6'3" x 4'3" | 27 sq. ft | Yes                    |