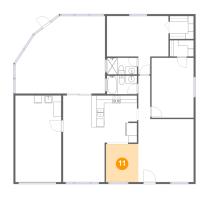

### Floor 1 - Dining Area

Dimensions: 8'6" x 10'0"

Area: 85 sq. ft

Counted as living area: Yes

Ploor 1 - W.I.C.

Dimensions: 6'3" x 6'0"

Area: 38 sq. ft

Counted as living area: Yes