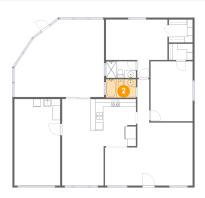

#### 2 Floor 1 - Bath

Dimensions: 7'11" x 4'10"

Area: 38 sq. ft

Counted as living area: Yes