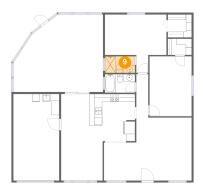

#### Floor 1 - Hall

Dimensions: 3'2" x 11'4"

Area: 36 sq. ft

Counted as living area: Yes

9 Floor 1 - Bath

Dimensions: 7'11" x 4'4"

Area: 34 sq. ft

Counted as living area: Yes

Heated: Yes Finished: Yes Enclosed: Yes Contiguous: Yes Permitted: Yes Wet space: Yes Addition: No Conversion: No