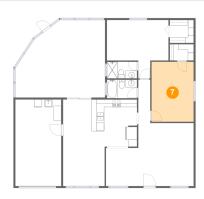

#### 7 Floor 1 - Bedroom

**Dimensions**: 11'1" x 15'9"

Area: 174 sq. ft

Counted as living area: Yes

Heated: Yes Finished: Yes Enclosed: Yes Contiguous: Yes Permitted: Yes Wet space: No Addition: No Conversion: No