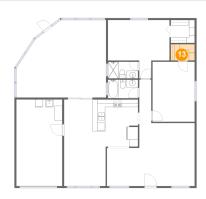

Heated: Yes Finished: Yes Enclosed: Yes Contiguous: Yes Permitted: Yes Wet space: No Addition: No Conversion: No

Dimensions: 6'3" x 4'3"

Area: 27 sq. ft

Counted as living area: Yes