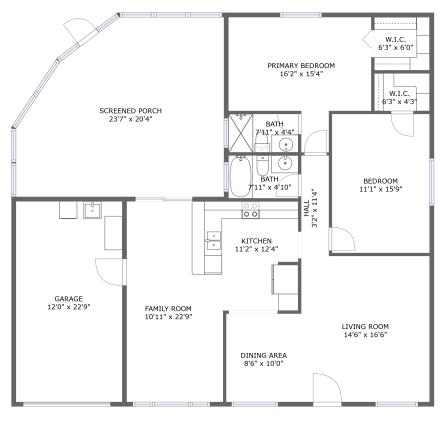

FLOOR 1

### **Property summary**

Floors

1,332
Gross living area sqft

2,066 Total sqft

#### **Room dimensions**

Floor 1 Total sqft: 2066 Living area: 1332

| #  |                 | Dimensions     | sqft       | Counted as living area |
|----|-----------------|----------------|------------|------------------------|
| 1  | Primary Bedroom | 16'2" x 15'4"  | 187 sq. ft | Yes                    |
| 2  | Bath            | 7'11" x 4'10"  | 38 sq. ft  | Yes                    |
| 3  | Family Room     | 10'11" x 22'9" | 215 sq. ft | Yes                    |
| 4  | Garage          | 12'0" x 22'9"  | 273 sq. ft | No                     |
| 5  | Kitchen         | 11'2" x 12'4"  | 138 sq. ft | Yes                    |
| 6  | Screened Porch  | 23'7" x 20'4"  | 418 sq. ft | No                     |
| 7  | Bedroom         | 11'1" x 15'9"  | 174 sq. ft | Yes                    |
| 8  | Hall            | 3'2" x 11'4"   | 36 sq. ft  | Yes                    |
| 9  | Bath            | 7'11" x 4'4"   | 34 sq. ft  | Yes                    |
| 10 | Living Room     | 14'6" x 16'6"  | 240 sq. ft | Yes                    |
| 11 | Dining Area     | 8'6" x 10'0"   | 85 sq. ft  | Yes                    |