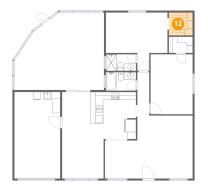

### Floor 1 - Dining Area

Dimensions: 8'6" x 10'0"

Area: 85 sq. ft

Counted as living area: Yes

Ploor 1 - W.I.C.

Dimensions: 6'3" x 6'0"

Area: 38 sq. ft

Counted as living area: Yes

Heated: Yes Finished: Yes Enclosed: Yes Contiguous: Yes Permitted: Yes Wet space: No Addition: No Conversion: No

Dimensions: 6'3" x 4'3"

Area: 27 sq. ft

Counted as living area: Yes