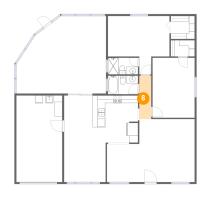

#### Floor 1 - Hall

Dimensions: 3'2" x 11'4"

Area: 36 sq. ft

Counted as living area: Yes

9 Floor 1 - Bath

Dimensions: 7'11" x 4'4"

Area: 34 sq. ft

Counted as living area: Yes

Heated: Yes Finished: Yes Enclosed: Yes Contiguous: Yes Permitted: Yes Wet space: Yes Addition: No Conversion: No