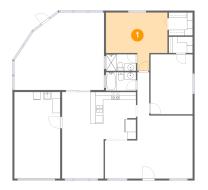

### Floor 1 - Primary Bedroom

Dimensions: 16'2" x 15'4"

**Area:** 187 sq. ft

Counted as living area: Yes

Heated: Yes Finished: Yes Enclosed: Yes Contiguous: Yes Permitted: Yes Wet space: No Addition: No Conversion: No