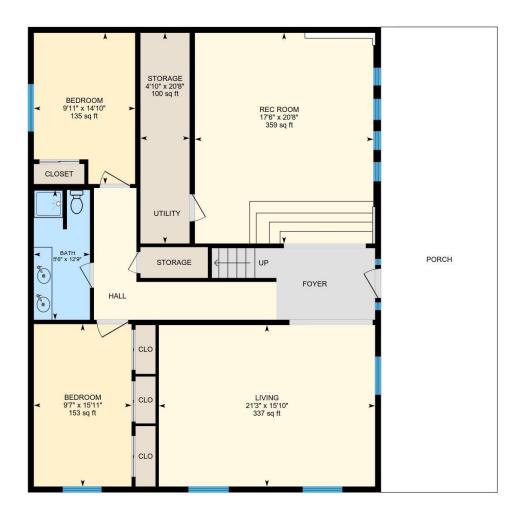

### 1ST FLOOR

Bath: 5'6" x 12'9" (5.5' x 12.8') | 69 sq ft Bedroom: 9'7" x 15'11" (9.6' x 16') | 153 sq ft Bedroom: 9'11" x 14'10" (9.9' x 14.9') | 135 sq ft Living: 21'3" x 15'10" (21.2' x 15.9') | 337 sq ft Rec Room: 17'6" x 20'8" (17.5' x 20.7') | 359 sq ft Storage: 4'10" x 20'8" (4.8' x 20.7') | 100 sq ft