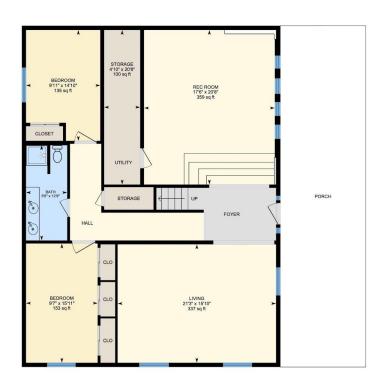

### 1ST FLOOR

Bath: 5'6" x 12'9" (5.5' x 12.8') | 69 sq ft Bedroom: 9'7" x 15'11" (9.6' x 16') | 153 sq ft Bedroom: 9'11" x 14'10" (9.9' x 14.9') | 135 sq ft Living: 21'3" x 15'10" (21.2' x 15.9') | 337 sq ft Rec Room: 17'6" x 20'8" (17.5' x 20.7') | 359 sq ft Storage: 4'10" x 20'8" (4.8' x 20.7') | 100 sq ft