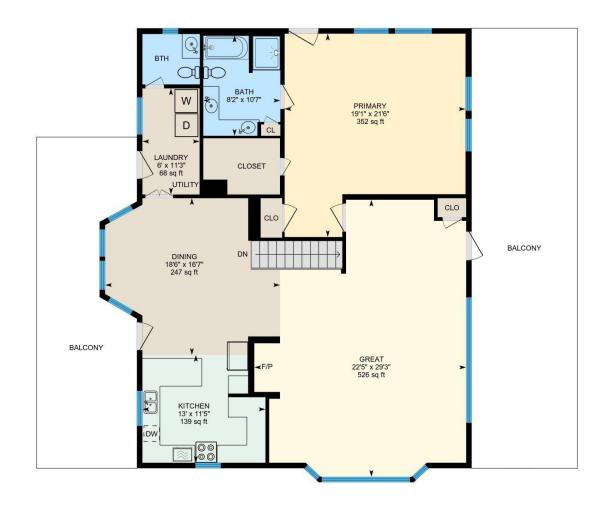

2ND FLOOR

Bath: 8'2" x 10'7" (8.1' x 10.6') | 81 sq ft Bth: 6'1" x 5'4" (6.1' x 5.3') | 32 sq ft

Dining: 18'6" x 16'7" (18.5' x 16.6') | 247 sq ft Great: 22'5" x 29'3" (22.4' x 29.3') | 526 sq ft Kitchen: 13' x 11'5" (13' x 11.4') | 139 sq ft Laundry: 6' x 11'3" (6' x 11.2') | 68 sq ft

Primary: 19'1" x 21'6" (19.1' x 21.5') | 352 sq ft