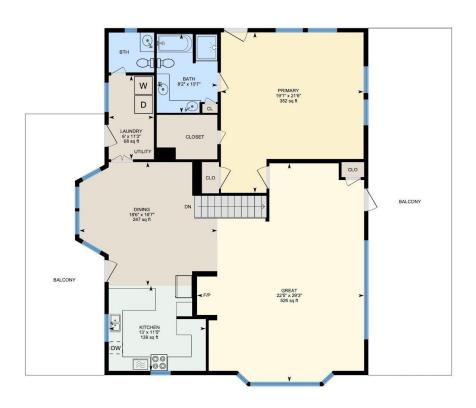

2ND FLOOR

Bath: 8'2" x 10'7" (8.1' x 10.6') | 81 sq ft Bth: 6'1" x 5'4" (6.1' x 5.3') | 32 sq ft

Dining: 18'6" x 16'7" (18.5' x 16.6') | 247 sq ft Great: 22'5" x 29'3" (22.4' x 29.3') | 526 sq ft Kitchen: 13' x 11'5" (13' x 11.4') | 139 sq ft Laundry: 6' x 11'3" (6' x 11.2') | 68 sq ft

Primary: 19'1" x 21'6" (19.1' x 21.5') | 352 sq ft