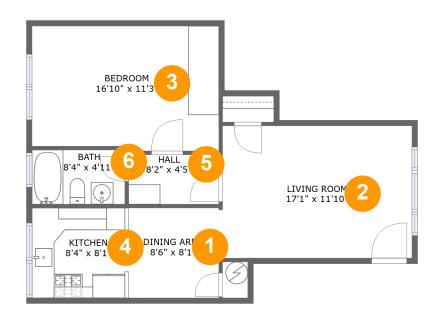

#### **Room dimensions**

Floor 1 Total sqft: 643 Living area: 643

| # |             | Dimensions     | sqft       | Counted as living area |
|---|-------------|----------------|------------|------------------------|
| 1 | Dining Area | 8'6" x 8'1"    | 69 sq. ft  | Yes                    |
| 2 | Living Room | 17'1" x 11'10" | 203 sq. ft | Yes                    |
| 3 | Bedroom     | 16'10" x 11'3" | 185 sq. ft | Yes                    |
| 4 | Kitchen     | 8'4" x 8'1"    | 68 sq. ft  | Yes                    |
| 5 | Hall        | 8'2" x 4'5"    | 36 sq. ft  | Yes                    |
| 6 | Bath        | 8'4" x 4'11"   | 41 sq. ft  | Yes                    |