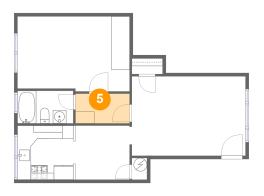

#### Floor 1 - Hall

Dimensions: 8'2" x 4'5"

Area: 36 sq. ft

Counted as living area: Yes

Heated: Yes Finished: Yes Enclosed: Yes Contiguous: Yes Permitted: Yes Wet space: No Addition: No Conversion: No