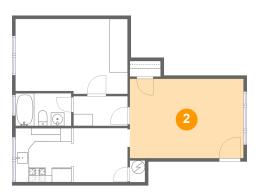

# Floor 1 - Living Room

Dimensions: 17'1" x 11'10"

Area: 203 sq. ft

Counted as living area: Yes

Heated: Yes Finished: Yes Enclosed: Yes Contiguous: Yes Permitted: Yes Wet space: No Addition: No Conversion: No