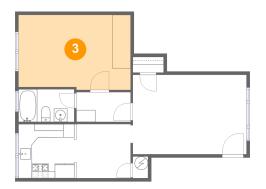

## 3 Floor 1 - Bedroom

Dimensions: 16'10" x 11'3"

**Area:** 185 sq. ft

Counted as living area: Yes

Heated: Yes Finished: Yes Enclosed: Yes Contiguous: Yes Permitted: Yes Wet space: No Addition: No Conversion: No