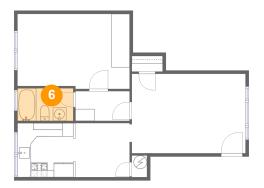

## 6

### Floor 1 - Bath

Dimensions: 8'4" x 4'11"

Area: 41 sq. ft

Counted as living area: Yes

Heated: Yes Finished: Yes Enclosed: Yes Contiguous: Yes Permitted: Yes Wet space: Yes Addition: No Conversion: No