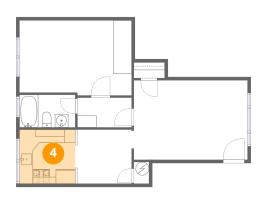

## 4 Floor 1 - Kitchen

Dimensions: 8'4" x 8'1"

Area: 68 sq. ft

Counted as living area: Yes

Heated: Yes Finished: Yes Enclosed: Yes Contiguous: Yes Permitted: Yes Wet space: No Addition: No Conversion: No