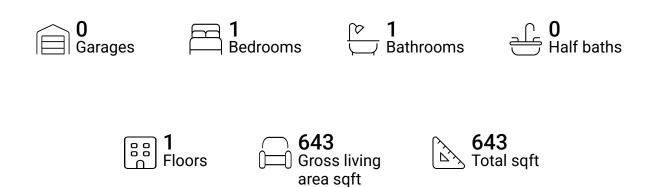

FLOOR 1

#### **Property summary**







#### **Room dimensions**

Floor 1 Total sqft: 643 Living area: 643

| # |             | Dimensions     | sqft       | Counted as living area |
|---|-------------|----------------|------------|------------------------|
| 1 | Dining Area | 8'6" x 8'1"    | 69 sq. ft  | Yes                    |
| 2 | Living Room | 17'1" x 11'10" | 203 sq. ft | Yes                    |
| 3 | Bedroom     | 16'10" x 11'3" | 185 sq. ft | Yes                    |
| 4 | Kitchen     | 8'4" x 8'1"    | 68 sq. ft  | Yes                    |
| 5 | Hall        | 8'2" x 4'5"    | 36 sq. ft  | Yes                    |
| 6 | Bath        | 8'4" x 4'11"   | 41 sq. ft  | Yes                    |



# Floor 1 - Dining Area



Dimensions: 8'6" x 8'1" Area: 69 sq. ft

Counted as living area: Yes

Heated: Yes Finished: Yes