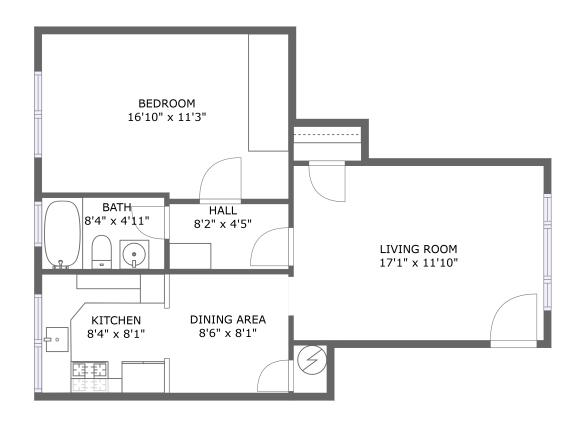

FLOOR 1

#### **Room dimensions**

Floor 1 Total sqft: 643 Living area: 643

| # |             | Dimensions     | sqft       | Counted as living area |
|---|-------------|----------------|------------|------------------------|
| 1 | Dining Area | 8'6" x 8'1"    | 69 sq. ft  | Yes                    |
| 2 | Living Room | 17'1" x 11'10" | 203 sq. ft | Yes                    |
| 3 | Bedroom     | 16'10" x 11'3" | 185 sq. ft | Yes                    |
| 4 | Kitchen     | 8'4" x 8'1"    | 68 sq. ft  | Yes                    |
| 5 | Hall        | 8'2" x 4'5"    | 36 sq. ft  | Yes                    |
| 6 | Bath        | 8'4" x 4'11"   | 41 sq. ft  | Yes                    |