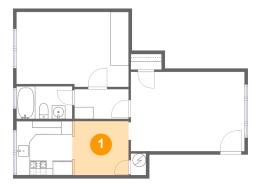

# Floor 1 - Dining Area

Dimensions: 8'6" x 8'1" Area: 69 sq. ft

Counted as living area: Yes

Heated: Yes Finished: Yes Enclosed: Yes Contiguous: Yes Permitted: Yes Wet space: No Addition: No Conversion: No