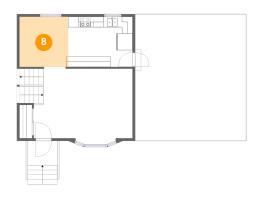

### Floor 3 - Dining Area

Dimensions: 9'4" x 9'6"

Area: 89 sq. ft

Counted as Living Area:

Yes

Heated: Yes Finished: Yes Enclosed: Yes Contiguous:

Yes