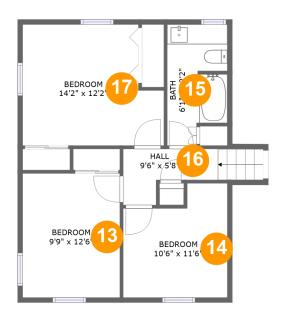

#### **Room Dimensions**

Floor 4 Total sqft: 628 Living area: 628

| #  | Room name | Dimensions    | Area (sqft) | Counted as Living Area |
|----|-----------|---------------|-------------|------------------------|
| 13 | Bedroom   | 9'9" x 12'6"  | 122 sq. ft  | Yes                    |
| 14 | Bedroom   | 10'6" x 11'6" | 104 sq. ft  | Yes                    |
| 15 | Bath      | 6'1" x 12'2"  | 65 sq. ft   | Yes                    |
| 16 | Hall      | 9'6" x 5'8"   | 52 sq. ft   | Yes                    |
| 17 | Bedroom   | 14'2" x 12'2" | 156 sq. ft  | Yes                    |

### 13 Floor 4 - Bedroom

**Dimensions**: 9'9" x 12'6"

Area: 122 sq. ft

**Counted as Living Area:** 

Yes

Heated: Yes Finished: Yes Enclosed: Yes

**Contiguous:** 

Yes

### Floor 4 - Bedroom

**Dimensions**: 10'6" x 11'6"

**Area:** 104 sq. ft

Counted as Living Area:

Yes

Heated: Yes Finished: Yes Enclosed: Yes Contiguous:

Yes

Dimensions: 6'1" x 12'2" Area: 65 sq. ft

### 6 Floor 4 - Hall

Dimensions: 9'6" x 5'8"

Area: 52 sq. ft

Counted as Living Area:

Yes

Heated: Yes Finished: Yes Enclosed: Yes Contiguous:

Yes

Permitted: Yes Wet Space: No Addition: No Conversion: No

### Floor 4 - Bedroom

Dimensions: 14'2" x 12'2"

**Area:** 156 sq. ft

Counted as Living Area:

Yes

Heated: Yes Finished: Yes Enclosed: Yes Contiguous:

Yes