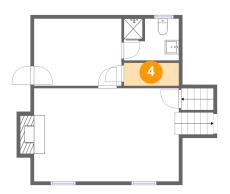

**Dimensions:** 7'10" x 3'3"

Area: 26 sq. ft

Counted as Living Area:

Yes

Heated: Yes Finished: Yes Enclosed: Yes

**Contiguous:** 

Yes

Permitted: Yes Wet Space: No Addition: No Conversion: No