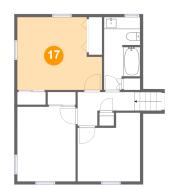

### Floor 4 - Bedroom

Dimensions: 14'2" x 12'2"

**Area:** 156 sq. ft

Counted as Living Area:

Yes

Heated: Yes Finished: Yes Enclosed: Yes Contiguous:

Yes