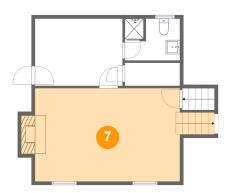

### Floor 2 - Family Room

Dimensions: 25'6" x 13'3"

**Area:** 298 sq. ft

**Counted as Living Area:** 

Yes

Heated: Yes Finished: Yes Enclosed: Yes Contiguous:

Yes

Permitted: Yes Wet Space: No Addition: No Conversion: No