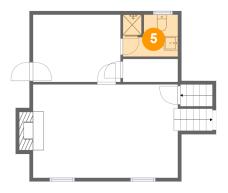

5 Floor 2 - Bath

Dimensions: 7'9" x 5'11"

Area: 45 sq. ft

Counted as Living Area:

Yes

Heated: Yes Finished: Yes Enclosed: Yes Contiguous:

Yes