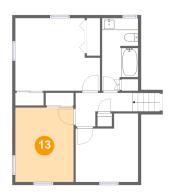

### 13 Floor 4 - Bedroom

**Dimensions**: 9'9" x 12'6"

Area: 122 sq. ft

**Counted as Living Area:** 

Yes

Heated: Yes Finished: Yes Enclosed: Yes

**Contiguous:** 

Yes

Permitted: Yes Wet Space: No Addition: No Conversion: No