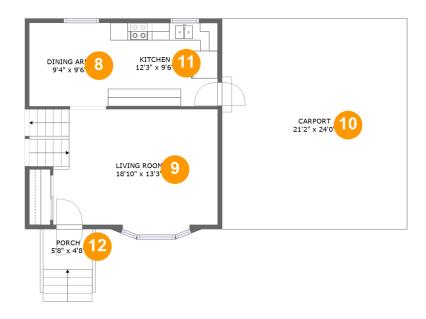

#### **Room Dimensions**

Floor 3 Total sqft: 1089 Living area: 544

| #  | Room name   | Dimensions     | Area (sqft) | Counted as Living Area |
|----|-------------|----------------|-------------|------------------------|
| 8  | Dining Area | 9'4" x 9'6"    | 89 sq. ft   | Yes                    |
| 9  | Living Room | 18'10" x 13'3" | 267 sq. ft  | Yes                    |
| 10 | Carport     | 21'2" x 24'0"  | 510 sq. ft  | No                     |
| 11 | Kitchen     | 12'3" x 9'6"   | 117 sq. ft  | Yes                    |
| 12 | Porch       | 5'8" x 4'8"    | 26 sq. ft   | No                     |

### Floor 3 - Dining Area

Dimensions: 9'4" x 9'6"

Area: 89 sq. ft

Counted as Living Area:

Yes

Heated: Yes Finished: Yes Enclosed: Yes Contiguous:

Yes

### Floor 3 - Living Room

Dimensions: 18'10" x 13'3" Area: 267 sq. ft Counted as Living Area:

Yes

Heated: Yes Finished: Yes Enclosed: Yes **Contiguous:** 

Yes

Permitted: Yes Wet Space: No Addition: No Conversion: No

### 🔱 **Floor 3 -** Carport

Dimensions: 21'2" x 24'0"

**Area:** 510 sq. ft

Counted as Living Area: No

Heated: No Finished: Yes Enclosed: No Contiguous: Yes Permitted: Yes Wet Space: No Addition: No Conversion: No

### Floor 3 - Kitchen

Dimensions: 12'3" x 9'6"

Area: 117 sq. ft

Counted as Living Area:

Yes

Heated: Yes Finished: Yes Enclosed: Yes Contiguous:

Yes

### Ploor 3 - Porch

Dimensions: 5'8" x 4'8"

Area: 26 sq. ft

Counted as Living Area: No

Heated: No Finished: Yes Enclosed: No Contiguous: Yes Permitted: Yes Wet Space: No Addition: No Conversion: No