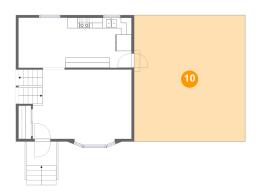

### 🔱 **Floor 3 -** Carport

Dimensions: 21'2" x 24'0"

**Area:** 510 sq. ft

Counted as Living Area: No

Heated: No Finished: Yes Enclosed: No Contiguous: Yes Permitted: Yes Wet Space: No Addition: No Conversion: No