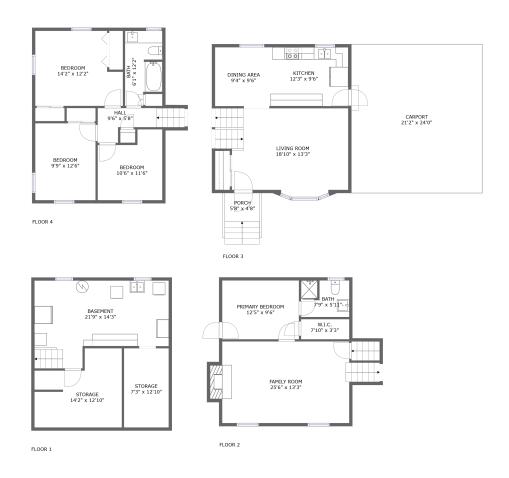

#### **Property Summary**

#### **Room Dimensions**

Floor 1 Total sqft: 563 Living area: 0

| # | Room name | Dimensions     | Area (sqft) | Counted as Living Area |
|---|-----------|----------------|-------------|------------------------|
| 1 | Storage   | 7'3" x 12'10"  | 93 sq. ft   | No                     |
| 2 | Storage   | 14'2" x 12'10" | 151 sq. ft  | No                     |
| 3 | Basement  | 21'9" x 14'3"  | 259 sq. ft  | No                     |

#### **Room Dimensions**

Floor 2 Total sqft: 570 Living area: 557

| # | Room name       | Dimensions    | Area (sqft) | Counted as Living Area |
|---|-----------------|---------------|-------------|------------------------|
| 4 | W.i.c.          | 7'10" x 3'3"  | 26 sq. ft   | Yes                    |
| 5 | Bath            | 7'9" x 5'11"  | 45 sq. ft   | Yes                    |
| 6 | Primary Bedroom | 12'5" x 9'6"  | 118 sq. ft  | Yes                    |
| 7 | Family Room     | 25'6" x 13'3" | 298 sq. ft  | Yes                    |

#### **Room Dimensions**

Floor 3 Total sqft: 1089 Living area: 544

| #  | Room name   | Dimensions     | Area (sqft) | Counted as Living Area |
|----|-------------|----------------|-------------|------------------------|
| 8  | Dining Area | 9'4" x 9'6"    | 89 sq. ft   | Yes                    |
| 9  | Living Room | 18'10" x 13'3" | 267 sq. ft  | Yes                    |
| 10 | Carport     | 21'2" x 24'0"  | 510 sq. ft  | No                     |
| 11 | Kitchen     | 12'3" x 9'6"   | 117 sq. ft  | Yes                    |
| 12 | Porch       | 5'8" x 4'8"    | 26 sq. ft   | No                     |

#### **Room Dimensions**

Floor 4 Total sqft: 628 Living area: 628

| #  | Room name | Dimensions    | Area (sqft) | Counted as Living Area |
|----|-----------|---------------|-------------|------------------------|
| 13 | Bedroom   | 9'9" x 12'6"  | 122 sq. ft  | Yes                    |
| 14 | Bedroom   | 10'6" x 11'6" | 104 sq. ft  | Yes                    |
| 15 | Bath      | 6'1" x 12'2"  | 65 sq. ft   | Yes                    |
| 16 | Hall      | 9'6" x 5'8"   | 52 sq. ft   | Yes                    |
| 17 | Bedroom   | 14'2" x 12'2" | 156 sq. ft  | Yes                    |