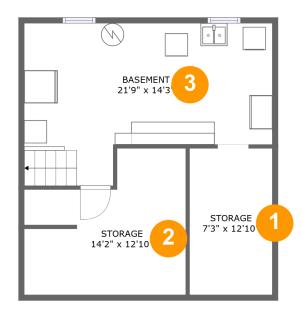

#### **Room Dimensions**

Floor 1 Total sqft: 563 Living area: 0

| # | Room name | Dimensions     | Area (sqft) | Counted as Living Area |
|---|-----------|----------------|-------------|------------------------|
| 1 | Storage   | 7'3" x 12'10"  | 93 sq. ft   | No                     |
| 2 | Storage   | 14'2" x 12'10" | 151 sq. ft  | No                     |
| 3 | Basement  | 21'9" x 14'3"  | 259 sq. ft  | No                     |

## • Floor 1 - Storage

**Dimensions:** 7'3" x 12'10"

Area: 93 sq. ft

Counted as Living Area: No

Heated: No Finished: No Enclosed: No Contiguous: Yes Permitted: Yes Wet Space: No Addition: No Conversion: No

## Floor 1 - Storage

Dimensions: 14'2" x 12'10"

Area: 151 sq. ft

Counted as Living Area: No

Heated: No Finished: No Enclosed: No Contiguous: Yes Permitted: Yes Wet Space: No Addition: No Conversion: No

Floor 1 - Basement

Dimensions: 21'9" x 14'3"

**Area**: 259 sq. ft

Counted as Living Area: No

Heated: Yes Finished: No Enclosed: Yes Contiguous: Yes Permitted: Yes Wet Space: No Addition: No Conversion: No

4 Floor 2 - W.i.c.