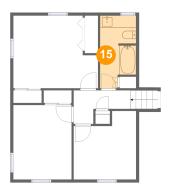

### Floor 4 - Bedroom

**Dimensions**: 10'6" x 11'6"

**Area:** 104 sq. ft

Counted as Living Area:

Yes

Heated: Yes Finished: Yes Enclosed: Yes Contiguous:

Yes

Dimensions: 6'1" x 12'2" Area: 65 sq. ft

Counted as Living Area:

Yes

Heated: Yes Finished: Yes Enclosed: Yes Contiguous:

Yes

Permitted: Yes Wet Space: Yes Addition: No Conversion: No