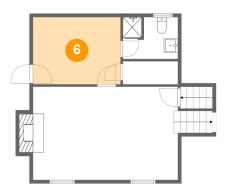

### 6 Floor 2 - Primary Bedroom

Dimensions: 12'5" x 9'6" Area: 118 sq. ft

Counted as Living Area:

Yes

Heated: Yes Finished: Yes Enclosed: Yes Contiguous:

Yes

Permitted: Yes Wet Space: No Addition: No Conversion: No