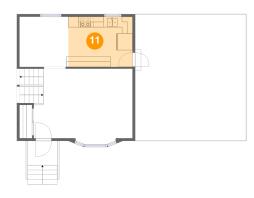

### Floor 3 - Kitchen

Dimensions: 12'3" x 9'6"

Area: 117 sq. ft

Counted as Living Area:

Yes

Heated: Yes Finished: Yes Enclosed: Yes Contiguous:

Yes