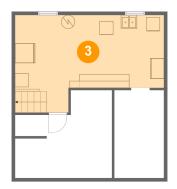

### 6 Floor 2 - Primary Bedroom

Dimensions: 12'5" x 9'6" Area: 118 sq. ft

Counted as Living Area:

Yes

Heated: Yes Finished: Yes Enclosed: Yes Contiguous:

Yes

Permitted: Yes Wet Space: No Addition: No Conversion: No

### Floor 2 - Family Room

Dimensions: 25'6" x 13'3"

**Area:** 298 sq. ft

**Counted as Living Area:** 

Yes

Heated: Yes Finished: Yes Enclosed: Yes Contiguous:

Yes

Permitted: Yes Wet Space: No Addition: No Conversion: No