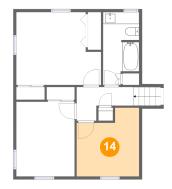

### Floor 4 - Bedroom

**Dimensions**: 10'6" x 11'6"

**Area:** 104 sq. ft

Counted as Living Area:

Yes

Heated: Yes Finished: Yes Enclosed: Yes Contiguous:

Yes

Dimensions: 6'1" x 12'2" Area: 65 sq. ft

Counted as Living Area:

Yes

Heated: Yes Finished: Yes Enclosed: Yes Contiguous:

Yes

Permitted: Yes Wet Space: Yes Addition: No Conversion: No