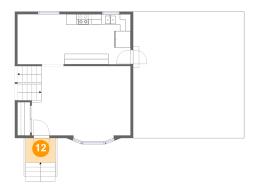

### Ploor 3 - Porch

Dimensions: 5'8" x 4'8"

Area: 26 sq. ft

Counted as Living Area: No

Heated: No Finished: Yes Enclosed: No Contiguous: Yes Permitted: Yes Wet Space: No Addition: No Conversion: No