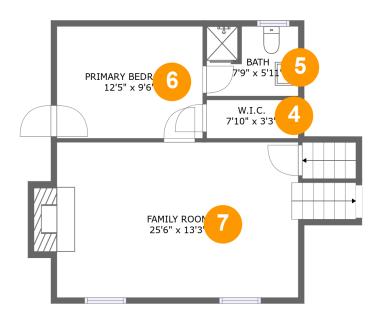

#### **Room Dimensions**

Floor 2 Total sqft: 570 Living area: 557

| # | Room name       | Dimensions    | Area (sqft) | Counted as Living Area |
|---|-----------------|---------------|-------------|------------------------|
| 4 | W.i.c.          | 7'10" x 3'3"  | 26 sq. ft   | Yes                    |
| 5 | Bath            | 7'9" x 5'11"  | 45 sq. ft   | Yes                    |
| 6 | Primary Bedroom | 12'5" x 9'6"  | 118 sq. ft  | Yes                    |
| 7 | Family Room     | 25'6" x 13'3" | 298 sq. ft  | Yes                    |

**Dimensions:** 7'10" x 3'3"

Area: 26 sq. ft

Counted as Living Area:

Yes

Heated: Yes Finished: Yes Enclosed: Yes

**Contiguous:** 

Yes

Permitted: Yes Wet Space: No Addition: No Conversion: No

5 Floor 2 - Bath

Dimensions: 7'9" x 5'11"

Area: 45 sq. ft

Counted as Living Area:

Yes

Heated: Yes Finished: Yes Enclosed: Yes Contiguous:

Yes

### 6 Floor 2 - Primary Bedroom

Dimensions: 12'5" x 9'6" Area: 118 sq. ft

Counted as Living Area:

Yes

Heated: Yes Finished: Yes Enclosed: Yes Contiguous:

Yes

Permitted: Yes Wet Space: No Addition: No Conversion: No

### Floor 2 - Family Room

Dimensions: 25'6" x 13'3"

**Area:** 298 sq. ft

**Counted as Living Area:** 

Yes

Heated: Yes Finished: Yes Enclosed: Yes Contiguous:

Yes

Permitted: Yes Wet Space: No Addition: No Conversion: No