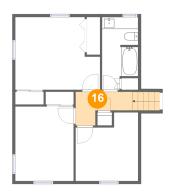

### 6 Floor 4 - Hall

Dimensions: 9'6" x 5'8"

Area: 52 sq. ft

Counted as Living Area:

Yes

Heated: Yes Finished: Yes Enclosed: Yes Contiguous:

Yes

Permitted: Yes Wet Space: No Addition: No Conversion: No