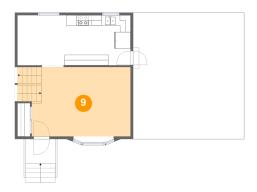

### Floor 3 - Living Room

Dimensions: 18'10" x 13'3" Area: 267 sq. ft Counted as Living Area:

Yes

Heated: Yes Finished: Yes Enclosed: Yes **Contiguous:** 

Yes

Permitted: Yes Wet Space: No Addition: No Conversion: No