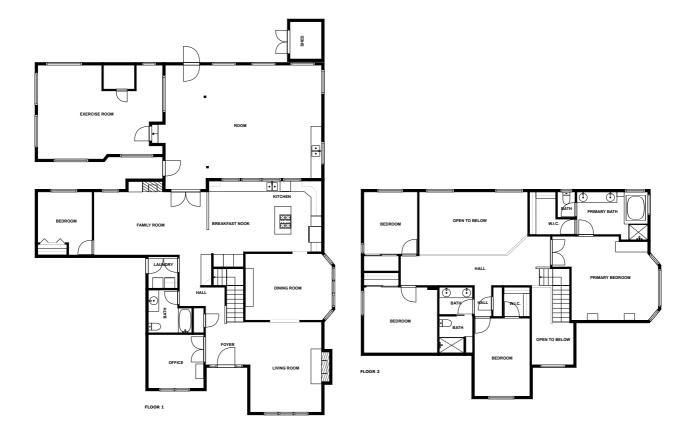

## Floor plan

MEASUREMENTS ARE CALCULATED BY CUBICASA TECHNOLOGY. DEEMED HIGHLY RELIABLE BUT NOT GUARANTEED.

## Appendix 1: Data sheet

| Office - 1                    | Bath - 5                         | Bath - Master - 1                |
|-------------------------------|----------------------------------|----------------------------------|
| Bath - Toilet - 1             | Dining - 1                       | Utility - 1                      |
| Utility - Laundry - 1         | Bedroom - 5                      | Bedroom - Master - 1             |
| Room - 1                      | Storage - 1                      | Storage - Shed - 1               |
| LivingRoom - 2                | LivingRoom - Family - 1          | Entry - 1                        |
|                               |                                  |                                  |
| Entry - Foyer - 1             | Hall - 3                         | Kitchen - 1                      |
| Entry - Foyer - 1<br>Nook - 1 | Hall - 3<br>Nook - Breakfast - 1 | Kitchen - 1<br>ExcerciseRoom - 1 |