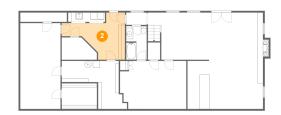

### 2 Floor 1 - Hall

Dimensions: 18'4" x 13'8"

Area: 150 sq. ft

Counted as living area: Yes

3 Floor 1 - Bath

**Dimensions:** 5'11" x 9'9"

Area: 57 sq. ft

Counted as living area: Yes