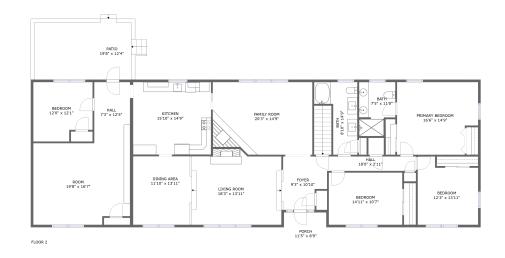

#### **Room dimensions**

Floor 2 Total sqft: 3019 Living area: 2710

| #  |         | Dimensions     | sqft       | Counted as living area |
|----|---------|----------------|------------|------------------------|
| 11 | Bedroom | 14'11" x 10'7" | 158 sq. ft | Yes                    |
| 12 | Bedroom | 12'3" x 13'11" | 150 sq. ft | Yes                    |
| 13 | Foyer   | 9'3" x 10'10"  | 89 sq. ft  | Yes                    |
| 14 | Hall    | 7'3" x 12'5"   | 90 sq. ft  | Yes                    |
| 15 | Bath    | 7'5" x 11'0"   | 71 sq. ft  | Yes                    |
| 16 | Bedroom | 12'0" x 12'1"  | 134 sq. ft | Yes                    |
| 17 | Room    | 19'8" x 16'7"  | 316 sq. ft | Yes                    |
| 18 | Hall    | 18'0" x 2'11"  | 53 sq. ft  | Yes                    |
| 19 | Kitchen | 15'10" x 14'9" | 233 sq. ft | Yes                    |
| 20 | Patio   | 19'8" x 12'4"  | 231 sq. ft | No                     |
| 21 | Porch   | 11'5" x 8'9"   | 78 sq. ft  | No                     |

| #  |                 | Dimensions      | sqft       | Counted as living area |
|----|-----------------|-----------------|------------|------------------------|
| 22 | Bath            | 8'10" x 14'9"   | 90 sq. ft  | Yes                    |
| 23 | Family Room     | 20'3" x 14'9"   | 289 sq. ft | Yes                    |
| 24 | Living Room     | 18'3" x 13'11"  | 263 sq. ft | Yes                    |
| 25 | Dining Area     | 11'10" x 13'11" | 165 sq. ft | Yes                    |
| 26 | Primary Bedroom | 16'6" x 14'9"   | 227 sq. ft | Yes                    |

### Floor 2 - Bedroom

Dimensions: 14'11" x 10'7"

Area: 158 sq. ft

Counted as living area: Yes

## Ploor 2 - Bedroom

Dimensions: 12'3" x 13'11"

**Area:** 150 sq. ft

Counted as living area: Yes

Heated: Yes Finished: Yes Enclosed: Yes Contiguous: Yes Permitted: Yes Wet space: No Addition: No Conversion: No

## <sup>10</sup> Floor 2 - Foyer

**Dimensions:** 9'3" x 10'10"

Area: 89 sq. ft

Counted as living area: Yes

Heated: Yes Finished: Yes Enclosed: Yes Contiguous: Yes Permitted: Yes Wet space: No Addition: No Conversion: No

### Floor 2 - Hall

Dimensions: 7'3" x 12'5"

Area: 90 sq. ft

Counted as living area: Yes

Finished: Yes Enclosed: Yes Contiguous: Yes Permitted: Yes Wet space: No Addition: No Conversion: No

Heated: Yes

#### Floor 2 - Bath

**Dimensions:** 7'5" x 11'0"

Area: 71 sq. ft

Counted as living area: Yes

Heated: Yes Finished: Yes Enclosed: Yes Contiguous: Yes Permitted: Yes Wet space: Yes Addition: No Conversion: No

#### Floor 2 - Bedroom

Dimensions: 12'0" x 12'1"

Area: 134 sq. ft

Counted as living area: Yes

Heated: Yes Finished: Yes Enclosed: Yes Contiguous: Yes Permitted: Yes Wet space: No Addition: No Conversion: No

#### Floor 2 - Room

Dimensions: 19'8" x 16'7"

Area: 316 sq. ft

Counted as living area: Yes

## 10 Floor 2 - Hall

**Dimensions:** 18'0" x 2'11"

Area: 53 sq. ft

Counted as living area: Yes

Heated: Yes Finished: Yes Enclosed: Yes Contiguous: Yes Permitted: Yes Wet space: No Addition: No Conversion: No

### Floor 2 - Kitchen

**Dimensions**: 15'10" x 14'9"

**Area:** 233 sq. ft

Counted as living area: Yes

Heated: Yes Finished: Yes Enclosed: Yes Contiguous: Yes Permitted: Yes Wet space: No Addition: No Conversion: No

### Floor 2 - Patio

Dimensions: 19'8" x 12'4"

Area: 231 sq. ft

Counted as living area: No

## Floor 2 - Porch

**Dimensions:** 11'5" x 8'9"

Area: 78 sq. ft

Counted as living area: No

Heated: No Finished: Yes Enclosed: No Contiguous: Yes Permitted: Yes Wet space: No Addition: No Conversion: No

### Ploor 2 - Bath

Dimensions: 8'10" x 14'9"

Area: 90 sq. ft

Counted as living area: Yes

Heated: Yes Finished: Yes Enclosed: Yes Contiguous: Yes Permitted: Yes Wet space: Yes Addition: No Conversion: No

### Floor 2 - Family Room

Dimensions: 20'3" x 14'9"

Area: 289 sq. ft

Counted as living area: Yes

## Floor 2 - Living Room

Dimensions: 18'3" x 13'11"

**Area:** 263 sq. ft

Counted as living area: Yes

Heated: Yes Finished: Yes Enclosed: Yes Contiguous: Yes Permitted: Yes Wet space: No Addition: No Conversion: No

## Floor 2 - Dining Area

Dimensions: 11'10" x 13'11"

**Area:** 165 sq. ft

Counted as living area: Yes

Heated: Yes Finished: Yes Enclosed: Yes Contiguous: Yes Permitted: Yes Wet space: No Addition: No Conversion: No

### Floor 2 - Primary Bedroom

Dimensions: 16'6" x 14'9"

Area: 227 sq. ft

Counted as living area: Yes