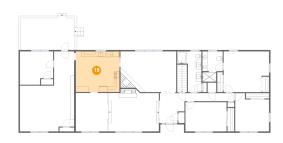

### 2 Floor 1 - Hall

Dimensions: 18'4" x 13'8"

Area: 150 sq. ft

Counted as living area: Yes

3 Floor 1 - Bath

**Dimensions:** 5'11" x 9'9"

Area: 57 sq. ft

Counted as living area: Yes