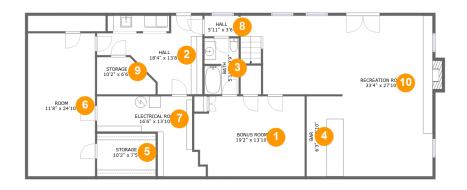

#### **Room dimensions**

Floor 1 Total sqft: 2064 Living area: 1669

| #  |                 | Dimensions     | sqft       | Counted as living area |
|----|-----------------|----------------|------------|------------------------|
| 1  | Bonus Room      | 19'2" x 13'10" | 251 sq. ft | Yes                    |
| 2  | Hall            | 18'4" x 13'8"  | 150 sq. ft | Yes                    |
| 3  | Bath            | 5'11" x 9'9"   | 57 sq. ft  | Yes                    |
| 4  | Bar             | 6'3" x 13'10"  | 86 sq. ft  | Yes                    |
| 5  | Storage         | 10'2" x 7'5"   | 76 sq. ft  | No                     |
| 6  | Room            | 11'8" x 24'10" | 289 sq. ft | Yes                    |
| 7  | Electrical Room | 16'6" x 13'10" | 154 sq. ft | No                     |
| 8  | Hall            | 5'11" x 3'6"   | 21 sq. ft  | Yes                    |
| 9  | Storage         | 10'2" x 6'6"   | 56 sq. ft  | No                     |
| 10 | Recreation Room | 33'4" x 27'10" | 663 sq. ft | Yes                    |

### 1 - Bonus Room

**Dimensions**: 19'2" x 13'10"

**Area:** 251 sq. ft

Counted as living area: Yes

Heated: Yes Finished: Yes Enclosed: Yes Contiguous: Yes Permitted: Yes Wet space: No Addition: No Conversion: No

### 2 Floor 1 - Hall

Dimensions: 18'4" x 13'8"

Area: 150 sq. ft

Counted as living area: Yes

3 Floor 1 - Bath

**Dimensions:** 5'11" x 9'9"

Area: 57 sq. ft

Counted as living area: Yes

Heated: Yes Finished: Yes Enclosed: Yes Contiguous: Yes Permitted: Yes Wet space: Yes Addition: No Conversion: No

4 Floor 1 - Bar

**Dimensions**: 6'3" x 13'10"

Area: 86 sq. ft

Counted as living area: Yes

Heated: Yes Finished: Yes Enclosed: Yes Contiguous: Yes Permitted: Yes Wet space: No Addition: No Conversion: No

5 Floor 1 - Storage

Dimensions: 10'2" x 7'5"

Area: 76 sq. ft

Counted as living area: No

6 Floor 1 - Room

Dimensions: 11'8" x 24'10"

Area: 289 sq. ft

Counted as living area: Yes

### Floor 1 - Electrical Room

Dimensions: 16'6" x 13'10"

Area: 154 sq. ft

Counted as living area: No

Heated: No Finished: No Enclosed: Yes Contiguous: Yes Permitted: Yes Wet space: No Addition: No Conversion: No

### Floor 1 - Hall

**Dimensions:** 5'11" x 3'6"

Area: 21 sq. ft

Counted as living area: Yes

## 9 Floor 1 - Storage

**Dimensions:** 10'2" x 6'6"

Area: 56 sq. ft

Counted as living area: No

Heated: No Finished: No Enclosed: No Contiguous: No Permitted: Yes Wet space: No Addition: No

Conversion: No

### Floor 1 - Recreation Room

Dimensions: 33'4" x 27'10"

**Area:** 663 sq. ft

Counted as living area: Yes

Heated: Yes Finished: Yes Enclosed: Yes Contiguous: Yes Permitted: Yes Wet space: No Addition: No Conversion: No