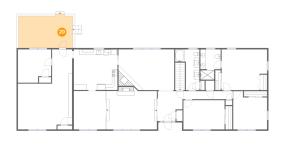

## <sup>10</sup> Floor 2 - Foyer

**Dimensions:** 9'3" x 10'10"

Area: 89 sq. ft

Counted as living area: Yes

Heated: Yes Finished: Yes Enclosed: Yes Contiguous: Yes Permitted: Yes Wet space: No Addition: No Conversion: No