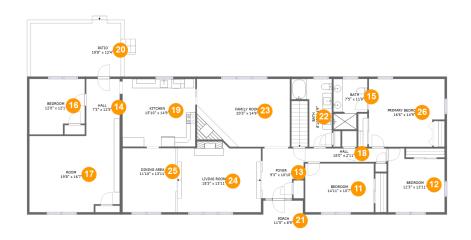

#### **Room dimensions**

Floor 2 Total sqft: 3019 Living area: 2710

| #  |         | Dimensions     | sqft       | Counted as living area |
|----|---------|----------------|------------|------------------------|
| 11 | Bedroom | 14'11" x 10'7" | 158 sq. ft | Yes                    |
| 12 | Bedroom | 12'3" x 13'11" | 150 sq. ft | Yes                    |
| 13 | Foyer   | 9'3" x 10'10"  | 89 sq. ft  | Yes                    |
| 14 | Hall    | 7'3" x 12'5"   | 90 sq. ft  | Yes                    |
| 15 | Bath    | 7'5" x 11'0"   | 71 sq. ft  | Yes                    |
| 16 | Bedroom | 12'0" x 12'1"  | 134 sq. ft | Yes                    |
| 17 | Room    | 19'8" x 16'7"  | 316 sq. ft | Yes                    |
| 18 | Hall    | 18'0" x 2'11"  | 53 sq. ft  | Yes                    |
| 19 | Kitchen | 15'10" x 14'9" | 233 sq. ft | Yes                    |
| 20 | Patio   | 19'8" x 12'4"  | 231 sq. ft | No                     |
| 21 | Porch   | 11'5" x 8'9"   | 78 sq. ft  | No                     |

| #  |                 | Dimensions      | sqft       | Counted as living area |
|----|-----------------|-----------------|------------|------------------------|
| 22 | Bath            | 8'10" x 14'9"   | 90 sq. ft  | Yes                    |
| 23 | Family Room     | 20'3" x 14'9"   | 289 sq. ft | Yes                    |
| 24 | Living Room     | 18'3" x 13'11"  | 263 sq. ft | Yes                    |
| 25 | Dining Area     | 11'10" x 13'11" | 165 sq. ft | Yes                    |
| 26 | Primary Bedroom | 16'6" x 14'9"   | 227 sq. ft | Yes                    |

### Floor 2 - Bedroom

Dimensions: 14'11" x 10'7"

Area: 158 sq. ft

Counted as living area: Yes

## Ploor 2 - Bedroom

Dimensions: 12'3" x 13'11"

**Area:** 150 sq. ft

Counted as living area: Yes

Heated: Yes Finished: Yes Enclosed: Yes Contiguous: Yes Permitted: Yes Wet space: No Addition: No Conversion: No

## <sup>10</sup> Floor 2 - Foyer

**Dimensions:** 9'3" x 10'10"

Area: 89 sq. ft

Counted as living area: Yes

Heated: Yes Finished: Yes Enclosed: Yes Contiguous: Yes Permitted: Yes Wet space: No Addition: No Conversion: No

### Floor 2 - Hall

Dimensions: 7'3" x 12'5"

Area: 90 sq. ft

Counted as living area: Yes

Finished: Yes Enclosed: Yes Contiguous: Yes Permitted: Yes Wet space: No Addition: No Conversion: No

Heated: Yes

#### Floor 2 - Bath

**Dimensions:** 7'5" x 11'0"

Area: 71 sq. ft

Counted as living area: Yes

Heated: Yes Finished: Yes Enclosed: Yes Contiguous: Yes Permitted: Yes Wet space: Yes Addition: No Conversion: No

#### Floor 2 - Bedroom

Dimensions: 12'0" x 12'1"

Area: 134 sq. ft

Counted as living area: Yes

Heated: Yes Finished: Yes Enclosed: Yes Contiguous: Yes Permitted: Yes Wet space: No Addition: No Conversion: No

#### Floor 2 - Room

Dimensions: 19'8" x 16'7"

Area: 316 sq. ft

Counted as living area: Yes

## 10 Floor 2 - Hall

**Dimensions:** 18'0" x 2'11"

Area: 53 sq. ft

Counted as living area: Yes

Heated: Yes Finished: Yes Enclosed: Yes Contiguous: Yes Permitted: Yes Wet space: No Addition: No Conversion: No

### Floor 2 - Kitchen

**Dimensions**: 15'10" x 14'9"

**Area:** 233 sq. ft

Counted as living area: Yes

Heated: Yes Finished: Yes Enclosed: Yes Contiguous: Yes Permitted: Yes Wet space: No Addition: No Conversion: No

### Floor 2 - Patio

Dimensions: 19'8" x 12'4"

Area: 231 sq. ft

Counted as living area: No

## Floor 2 - Porch

**Dimensions:** 11'5" x 8'9"

Area: 78 sq. ft

Counted as living area: No

Heated: No Finished: Yes Enclosed: No Contiguous: Yes Permitted: Yes Wet space: No Addition: No Conversion: No

### Ploor 2 - Bath

Dimensions: 8'10" x 14'9"

Area: 90 sq. ft

Counted as living area: Yes

Heated: Yes Finished: Yes Enclosed: Yes Contiguous: Yes Permitted: Yes Wet space: Yes Addition: No Conversion: No

### Floor 2 - Family Room

Dimensions: 20'3" x 14'9"

Area: 289 sq. ft

Counted as living area: Yes

## Floor 2 - Living Room

Dimensions: 18'3" x 13'11"

**Area:** 263 sq. ft

Counted as living area: Yes

Heated: Yes Finished: Yes Enclosed: Yes Contiguous: Yes Permitted: Yes Wet space: No Addition: No Conversion: No

## Floor 2 - Dining Area

Dimensions: 11'10" x 13'11"

**Area:** 165 sq. ft

Counted as living area: Yes

Heated: Yes Finished: Yes Enclosed: Yes Contiguous: Yes Permitted: Yes Wet space: No Addition: No Conversion: No

### Floor 2 - Primary Bedroom

Dimensions: 16'6" x 14'9"

Area: 227 sq. ft

Counted as living area: Yes