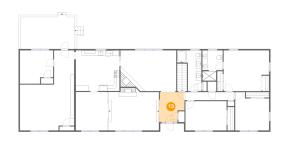

### Floor 1 - Hall

**Dimensions:** 5'11" x 3'6"

Area: 21 sq. ft

Counted as living area: Yes