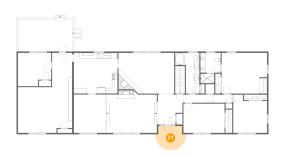

### Floor 1 - Hall

**Dimensions:** 5'11" x 3'6"

Area: 21 sq. ft

Counted as living area: Yes