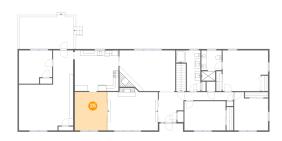

### 1 - Bonus Room

**Dimensions**: 19'2" x 13'10"

**Area:** 251 sq. ft

Counted as living area: Yes

Heated: Yes Finished: Yes Enclosed: Yes Contiguous: Yes Permitted: Yes Wet space: No Addition: No Conversion: No