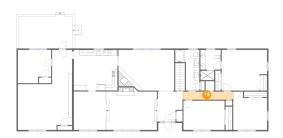

5 Floor 1 - Storage

Dimensions: 10'2" x 7'5"

Area: 76 sq. ft

Counted as living area: No

6 Floor 1 - Room

Dimensions: 11'8" x 24'10"

Area: 289 sq. ft

Counted as living area: Yes