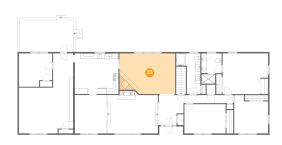

5 Floor 1 - Storage

Dimensions: 10'2" x 7'5"

Area: 76 sq. ft

Counted as living area: No

6 Floor 1 - Room

Dimensions: 11'8" x 24'10"

Area: 289 sq. ft

Counted as living area: Yes