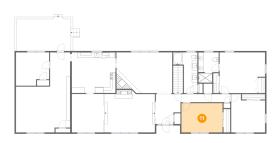

### Floor 2 - Kitchen

**Dimensions**: 15'10" x 14'9"

**Area:** 233 sq. ft

Counted as living area: Yes

Heated: Yes Finished: Yes Enclosed: Yes Contiguous: Yes Permitted: Yes Wet space: No Addition: No Conversion: No