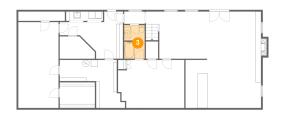

### 2 Floor 1 - Hall

Dimensions: 18'4" x 13'8"

Area: 150 sq. ft

Counted as living area: Yes

3 Floor 1 - Bath

**Dimensions:** 5'11" x 9'9"

Area: 57 sq. ft

Counted as living area: Yes