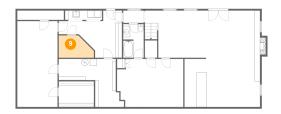

### 1 - Bonus Room

**Dimensions**: 19'2" x 13'10"

**Area:** 251 sq. ft

Counted as living area: Yes

Heated: Yes Finished: Yes Enclosed: Yes Contiguous: Yes Permitted: Yes Wet space: No Addition: No Conversion: No