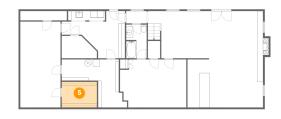

### 1 - Bonus Room

**Dimensions**: 19'2" x 13'10"

**Area:** 251 sq. ft

Counted as living area: Yes

Heated: Yes Finished: Yes Enclosed: Yes Contiguous: Yes Permitted: Yes Wet space: No Addition: No Conversion: No