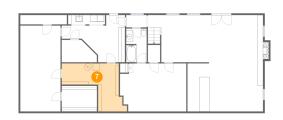

### Floor 1 - Electrical Room

Dimensions: 16'6" x 13'10"

Area: 154 sq. ft

Counted as living area: No

Heated: No Finished: No Enclosed: Yes Contiguous: Yes Permitted: Yes Wet space: No Addition: No Conversion: No