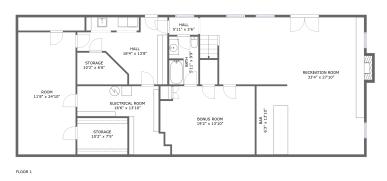

#### **Room dimensions**

Floor 1 Total sqft: 2064 Living area: 1669

| #  |                 | Dimensions     | sqft       | Counted as living area |
|----|-----------------|----------------|------------|------------------------|
| 1  | Bonus Room      | 19'2" x 13'10" | 251 sq. ft | Yes                    |
| 2  | Hall            | 18'4" x 13'8"  | 150 sq. ft | Yes                    |
| 3  | Bath            | 5'11" x 9'9"   | 57 sq. ft  | Yes                    |
| 4  | Bar             | 6'3" x 13'10"  | 86 sq. ft  | Yes                    |
| 5  | Storage         | 10'2" x 7'5"   | 76 sq. ft  | No                     |
| 6  | Room            | 11'8" x 24'10" | 289 sq. ft | Yes                    |
| 7  | Electrical Room | 16'6" x 13'10" | 154 sq. ft | No                     |
| 8  | Hall            | 5'11" x 3'6"   | 21 sq. ft  | Yes                    |
| 9  | Storage         | 10'2" x 6'6"   | 56 sq. ft  | No                     |
| 10 | Recreation Room | 33'4" x 27'10" | 663 sq. ft | Yes                    |

### 1 - Bonus Room

**Dimensions**: 19'2" x 13'10"

**Area:** 251 sq. ft

Counted as living area: Yes

Heated: Yes Finished: Yes Enclosed: Yes Contiguous: Yes Permitted: Yes Wet space: No Addition: No Conversion: No

### 2 Floor 1 - Hall

Dimensions: 18'4" x 13'8"

Area: 150 sq. ft

Counted as living area: Yes

3 Floor 1 - Bath

**Dimensions:** 5'11" x 9'9"

Area: 57 sq. ft

Counted as living area: Yes

Heated: Yes Finished: Yes Enclosed: Yes Contiguous: Yes Permitted: Yes Wet space: Yes Addition: No Conversion: No

4 Floor 1 - Bar

**Dimensions**: 6'3" x 13'10"

Area: 86 sq. ft

Counted as living area: Yes

Heated: Yes Finished: Yes Enclosed: Yes Contiguous: Yes Permitted: Yes Wet space: No Addition: No Conversion: No

5 Floor 1 - Storage

Dimensions: 10'2" x 7'5"

Area: 76 sq. ft

Counted as living area: No

6 Floor 1 - Room

Dimensions: 11'8" x 24'10"

Area: 289 sq. ft

Counted as living area: Yes

### Floor 1 - Electrical Room

Dimensions: 16'6" x 13'10"

Area: 154 sq. ft

Counted as living area: No

Heated: No Finished: No Enclosed: Yes Contiguous: Yes Permitted: Yes Wet space: No Addition: No Conversion: No

### Floor 1 - Hall

**Dimensions:** 5'11" x 3'6"

Area: 21 sq. ft

Counted as living area: Yes

## 9 Floor 1 - Storage

**Dimensions:** 10'2" x 6'6"

Area: 56 sq. ft

Counted as living area: No

Heated: No Finished: No Enclosed: No Contiguous: No Permitted: Yes Wet space: No Addition: No

Conversion: No

### Floor 1 - Recreation Room

Dimensions: 33'4" x 27'10"

**Area:** 663 sq. ft

Counted as living area: Yes

Heated: Yes Finished: Yes Enclosed: Yes Contiguous: Yes Permitted: Yes Wet space: No Addition: No Conversion: No