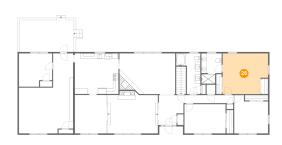

#### Floor 2 - Room

Dimensions: 19'8" x 16'7"

Area: 316 sq. ft

Counted as living area: Yes