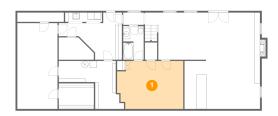

### 1 - Bonus Room

**Dimensions**: 19'2" x 13'10"

**Area:** 251 sq. ft

Counted as living area: Yes

Heated: Yes Finished: Yes Enclosed: Yes Contiguous: Yes Permitted: Yes Wet space: No Addition: No Conversion: No