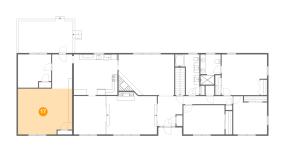

### 1 - Bonus Room

**Dimensions**: 19'2" x 13'10"

**Area:** 251 sq. ft

Counted as living area: Yes

Heated: Yes Finished: Yes Enclosed: Yes Contiguous: Yes Permitted: Yes Wet space: No Addition: No Conversion: No