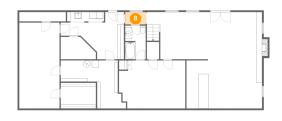

### 2 Floor 1 - Hall

Dimensions: 18'4" x 13'8"

Area: 150 sq. ft

Counted as living area: Yes

3 Floor 1 - Bath

**Dimensions:** 5'11" x 9'9"

Area: 57 sq. ft

Counted as living area: Yes