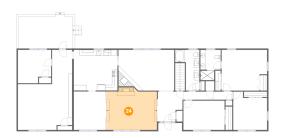

5 Floor 1 - Storage

Dimensions: 10'2" x 7'5"

Area: 76 sq. ft

Counted as living area: No

6 Floor 1 - Room

Dimensions: 11'8" x 24'10"

Area: 289 sq. ft

Counted as living area: Yes