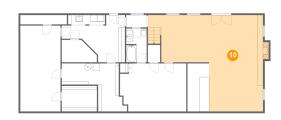

## <sup>10</sup> Floor 2 - Foyer

**Dimensions:** 9'3" x 10'10"

Area: 89 sq. ft

Counted as living area: Yes

Heated: Yes Finished: Yes Enclosed: Yes Contiguous: Yes Permitted: Yes Wet space: No Addition: No Conversion: No

## 10 Floor 2 - Hall

**Dimensions:** 18'0" x 2'11"

Area: 53 sq. ft

Counted as living area: Yes

Heated: Yes Finished: Yes Enclosed: Yes Contiguous: Yes Permitted: Yes Wet space: No Addition: No Conversion: No