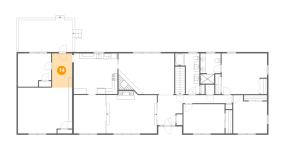

### Floor 2 - Bedroom

Dimensions: 14'11" x 10'7"

Area: 158 sq. ft

Counted as living area: Yes