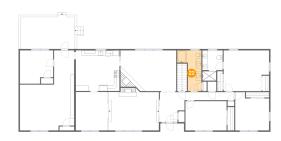

#### Floor 2 - Bath

**Dimensions:** 7'5" x 11'0"

Area: 71 sq. ft

Counted as living area: Yes

Heated: Yes Finished: Yes Enclosed: Yes Contiguous: Yes Permitted: Yes Wet space: Yes Addition: No Conversion: No