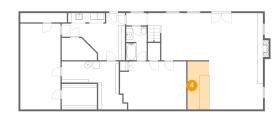

Heated: Yes Finished: Yes Enclosed: Yes Contiguous: Yes Permitted: Yes Wet space: Yes Addition: No Conversion: No

4 Floor 1 - Bar

**Dimensions**: 6'3" x 13'10"

Area: 86 sq. ft

Counted as living area: Yes

Heated: Yes Finished: Yes Enclosed: Yes Contiguous: Yes Permitted: Yes Wet space: No Addition: No Conversion: No