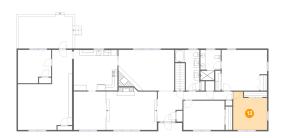

### Ploor 2 - Bath

Dimensions: 8'10" x 14'9"

Area: 90 sq. ft

Counted as living area: Yes

Heated: Yes Finished: Yes Enclosed: Yes Contiguous: Yes Permitted: Yes Wet space: Yes Addition: No Conversion: No