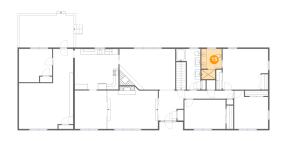

#### Floor 2 - Bath

**Dimensions:** 7'5" x 11'0"

Area: 71 sq. ft

Counted as living area: Yes

Heated: Yes Finished: Yes Enclosed: Yes Contiguous: Yes Permitted: Yes Wet space: Yes Addition: No Conversion: No