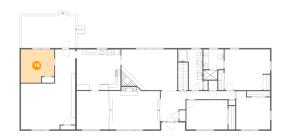

## <sup>10</sup> Floor 2 - Foyer

**Dimensions:** 9'3" x 10'10"

Area: 89 sq. ft

Counted as living area: Yes

Heated: Yes Finished: Yes Enclosed: Yes Contiguous: Yes Permitted: Yes Wet space: No Addition: No Conversion: No