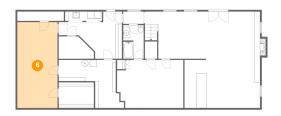

### Floor 1 - Recreation Room

Dimensions: 33'4" x 27'10"

**Area:** 663 sq. ft

Counted as living area: Yes

Heated: Yes Finished: Yes Enclosed: Yes Contiguous: Yes Permitted: Yes Wet space: No Addition: No Conversion: No