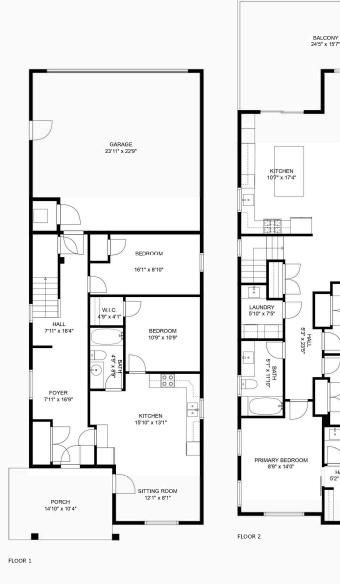

## 46348 Maple Ave

Effie Sachami 6043164328 theeffieeffect@outlook.com

Estimated Areas: Below Main : 979 sq. ft <u>Main Floor: 1564 sq. ft</u> Total: 2543 Sq. Ft

E&O Insured. For advertising purposes only. Not intended for architectural or construction use. Floorplan and measurements are approximate within +/- 2% tolerance.

## 46348 Maple Ave

Effie Sachami 6043164328 theeffieeffect@outlook.com

Estimated Areas: Below Main : 979 sq. ft <u>Main Floor: 1564 sq. ft</u> Total: 2543 Sq. Ft

\*\*\*\*

HL

HOMELIFE

ADVANTAGE REALTY

(CENTRAL VALLEY) LTD.

E&O Insured. For advertising purposes only. Not intended for architectural or construction use. Floorplan and measurements are approximate within +/-2% tolerance.

DINING AREA 11'11" x 12'1"

LIVING ROOM 13'2" x 18'0"

BEDROOM

12'3" x 9'11"

BEDROOM 12'4" x 9'11"

BATH 12'1" x 5'3"

W.I.C. 12'1" x 4'10'

BATH ( 6'8" x 3'1

HALL 5'2" x 3'1" Effie Sachami 6043164328 theeffieeffect@outlook.com

Estimated Areas: Below Main : 979 sq. ft <u>Main Floor: 1564 sq. ft</u> Total: 2543 Sq. Ft