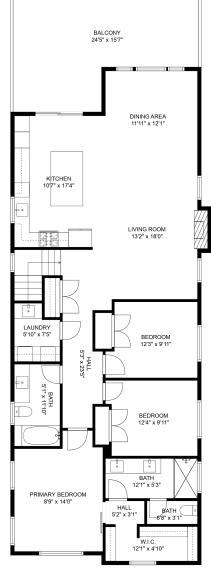

E&O Insured. For advertising purposes only. Not intended for architectural or construction use. Floorplan and measurements are approximate within +/-2% tolerance.

DINING AREA 11'11" x 12'1"

LIVING ROOM 13'2" x 18'0"

BEDROOM

12'3" x 9'11"

BEDROOM 12'4" x 9'11"

BATH 12'1" x 5'3"

W.I.C. 12'1" x 4'10'

BATH ( 6'8" x 3'1

HALL 5'2" x 3'1" Effie Sachami 6043164328 theeffieeffect@outlook.com

Estimated Areas: Below Main : 979 sq. ft <u>Main Floor: 1564 sq. ft</u> Total: 2543 Sq. Ft