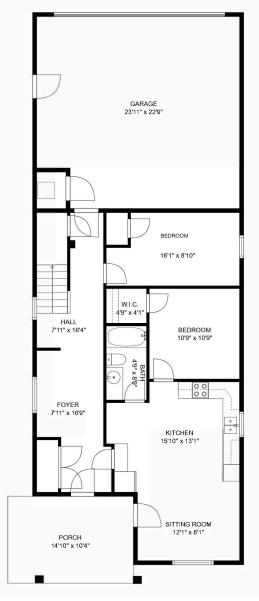

## 46348 Maple Ave

Effie Sachami 6043164328 theeffieeffect@outlook.com

Estimated Areas: Below Main : 979 sq. ft <u>Main Floor: 1564 sq. ft</u> Total: 2543 Sq. Ft

E&O Insured. For advertising purposes only. Not intended for architectural or construction use. Floorplan and measurements are approximate within +/- 2% tolerance.

## 46348 Maple Ave

Effie Sachami 6043164328 theeffieeffect@outlook.com

Estimated Areas: Below Main : 979 sq. ft <u>Main Floor: 1564 sq. ft</u> Total: 2543 Sq. Ft

\*\*\*\*

HL

HOMELIFE

ADVANTAGE REALTY

(CENTRAL VALLEY) LTD.

E&O Insured. For advertising purposes only. Not intended for architectural or construction use. Floorplan and measurements are approximate within +/-2% tolerance.

DINING AREA 11'11" x 12'1"

LIVING ROOM 13'2" x 18'0"