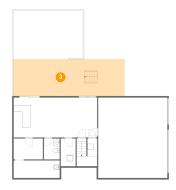

Heated: Yes Finished: Yes Enclosed: Yes Contiguous: Yes Permitted: Yes Wet Space: No Addition: No Conversion: No

Dimensions: 37'3" x 12'4" Area: 459 sq. ft Counted as Living Area: No

Heated: No Finished: Yes Enclosed: No Contiguous: Yes Permitted: Yes Wet Space: No Addition: No Conversion: No