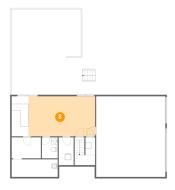

Floor 1 - Workshop

Dimensions: 15'4" x 5'10" Area: 90 sq. ft Counted as Living Area: No Heated: No Finished: No Enclosed: Yes Contiguous: No Permitted: Yes Wet Space: No Addition: No Conversion: No

Dimensions: 5'0" x 9'3" Area: 46 sq. ft Counted as Living Area: Yes Heated: Yes Finished: Yes Enclosed: Yes Contiguous: Yes Permitted: Yes Wet Space: No Addition: No Conversion: No