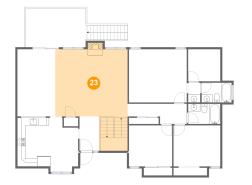

Scan captured on Tue, 17 Sep 2024 14:43:32 GMT

| #  | Room name   | Dimensions     | Area (sqft) | Counted as Living Area |
|----|-------------|----------------|-------------|------------------------|
| 21 | Bedroom     | 11'10" x 10'4" | 122 sq. ft  | Yes                    |
| 22 | Porch       | 11'10" x 3'11" | 46 sq. ft   | No                     |
| 23 | Living Room | 18'3" x 17'3"  | 378 sq. ft  | Yes                    |

Floor 2 - Porch

Dimensions: 11'10" x 3'11" Area: 46 sq. ft Counted as Living Area: No Heated: No Finished: Yes Enclosed: No Contiguous: Yes Permitted: Yes Wet Space: No Addition: No Conversion: No

Dimensions: 18'3" x 17'3" Area: 378 sq. ft Counted as Living Area: Yes Heated: Yes Finished: Yes Enclosed: Yes Contiguous: Yes Permitted: Yes Wet Space: No Addition: No Conversion: No

Scan captured on Tue, 17 Sep 2024 14:43:32 GMT