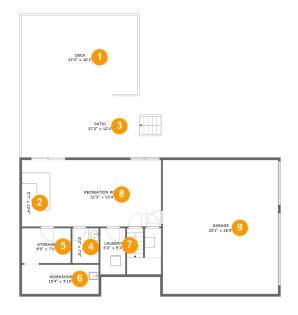

### **Room Dimensions**

Floor 1

Total sqft: 2243

Living area: 572

| # | Room name       | Dimensions    | Area (sqft) | Counted as Living Area |
|---|-----------------|---------------|-------------|------------------------|
| 1 | Deck            | 23'4" x 16'2" | 377 sq. ft  | No                     |
| 2 | Bar             | 5'7" x 13'4"  | 75 sq. ft   | Yes                    |
| 3 | Patio           | 37'3" x 12'4" | 459 sq. ft  | No                     |
| 4 | Wc              | 5'3" x 7'0"   | 37 sq. ft   | Yes                    |
| 5 | Storage         | 9'9" x 7'0"   | 68 sq. ft   | No                     |
| 6 | Workshop        | 15'4" x 5'10" | 90 sq. ft   | No                     |
| 7 | Laundry         | 5'0" x 9'3"   | 46 sq. ft   | Yes                    |
| 8 | Recreation Room | 22'3" x 13'4" | 296 sq. ft  | Yes                    |
| 9 | Garage          | 23'1" x 26'9" | 619 sq. ft  | No                     |

Dimensions: 23'4" x 16'2" Area: 377 sq. ft Counted as Living Area: No

Heated: No Finished: Yes Enclosed: No Contiguous: Yes Permitted: Yes Wet Space: No Addition: No Conversion: No

² Floor 1 - Bar

Dimensions: 5'7" x 13'4" Area: 75 sq. ft Counted as Living Area: Yes

Heated: Yes Finished: Yes Enclosed: Yes Contiguous: Yes Permitted: Yes Wet Space: No Addition: No Conversion: No

Dimensions: 37'3" x 12'4" Area: 459 sq. ft Counted as Living Area: No

Heated: No Finished: Yes Enclosed: No Contiguous: Yes Permitted: Yes Wet Space: No Addition: No Conversion: No

Dimensions: 5'3" x 7'0" Area: 37 sq. ft Counted as Living Area: Yes Heated: Yes Finished: Yes Enclosed: Yes Contiguous: Yes Permitted: Yes Wet Space: Yes Addition: No Conversion: No

# 5 Floor 1 - Storage

Dimensions: 9'9" x 7'0" Area: 68 sq. ft Counted as Living Area: No Heated: No Finished: No Enclosed: No Contiguous: Yes Permitted: Yes Wet Space: No Addition: No Conversion: No

Scan captured on Tue, 17 Sep 2024 14:43:32 GMT

Floor 1 - Workshop

Dimensions: 15'4" x 5'10" Area: 90 sq. ft Counted as Living Area: No Heated: No Finished: No Enclosed: Yes Contiguous: No Permitted: Yes Wet Space: No Addition: No Conversion: No

Dimensions: 5'0" x 9'3" Area: 46 sq. ft Counted as Living Area: Yes Heated: Yes Finished: Yes Enclosed: Yes Contiguous: Yes Permitted: Yes Wet Space: No Addition: No Conversion: No

## Floor 1 - Recreation Room

Dimensions: 22'3" x 13'4" Area: 296 sq. ft Counted as Living Area: Yes

Heated: Yes Finished: Yes Enclosed: Yes Contiguous: Yes Permitted: Yes Wet Space: No Addition: No Conversion: No

Scan captured on Tue, 17 Sep 2024 14:43:32 GMT

Dimensions: 23'1" x 26'9" Area: 619 sq. ft Counted as Living Area: No Heated: No Finished: No Enclosed: Yes Contiguous: Yes Permitted: Yes Wet Space: No Addition: No Conversion: No