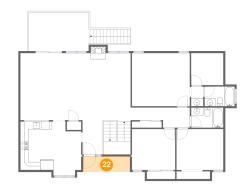

Scan captured on Tue, 17 Sep 2024 14:43:32 GMT

| #  | Room name   | Dimensions     | Area (sqft) | Counted as Living Area |
|----|-------------|----------------|-------------|------------------------|
| 21 | Bedroom     | 11'10" x 10'4" | 122 sq. ft  | Yes                    |
| 22 | Porch       | 11'10" x 3'11" | 46 sq. ft   | No                     |
| 23 | Living Room | 18'3" x 17'3"  | 378 sq. ft  | Yes                    |

Floor 2 - Porch

Dimensions: 11'10" x 3'11" Area: 46 sq. ft Counted as Living Area: No Heated: No Finished: Yes Enclosed: No Contiguous: Yes Permitted: Yes Wet Space: No Addition: No Conversion: No

Dimensions: 18'3" x 17'3" Area: 378 sq. ft Counted as Living Area: Yes Heated: Yes Finished: Yes Enclosed: Yes Contiguous: Yes Permitted: Yes Wet Space: No Addition: No Conversion: No