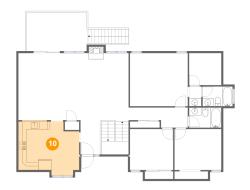

### 😳 **Floor 2 -** Kitchen

Dimensions: 15'4" x 13'8" Area: 188 sq. ft Counted as Living Area: Yes Heated: Yes Finished: Yes Enclosed: Yes Contiguous: Yes Permitted: Yes Wet Space: No Addition: No Conversion: No

Dimensions: 15'6" x 9'9" Area: 186 sq. ft Counted as Living Area: No Heated: No Finished: Yes Enclosed: No Contiguous: Yes Permitted: Yes Wet Space: No Addition: No Conversion: No

Scan captured on Tue, 17 Sep 2024 14:43:32 GMT Information is calculated by CubiCasa technology; deemed highly reliable but not guaranteed.