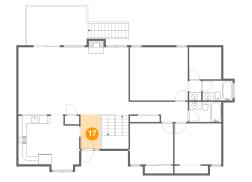

## 😳 Floor 2 - Foyer

Dimensions: 5'0" x 8'8" Area: 43 sq. ft Counted as Living Area: Yes Heated: Yes Finished: Yes Enclosed: Yes Contiguous: Yes Permitted: Yes Wet Space: No Addition: No Conversion: No

Scan captured on Tue, 17 Sep 2024 14:43:32 GMT

Dimensions: 14'7" x 13'4" Area: 196 sq. ft Counted as Living Area: Yes Heated: Yes Finished: Yes Enclosed: Yes Contiguous: Yes Permitted: Yes Wet Space: No Addition: No Conversion: No