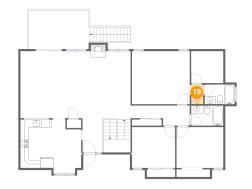

CUBICASA

🤨 Floor 2 - Bath

Dimensions: 3'1" x 5'0" Area: 15 sq. ft Counted as Living Area: Yes Heated: Yes Finished: Yes Enclosed: Yes Contiguous: Yes Permitted: Yes Wet Space: Yes Addition: No Conversion: No