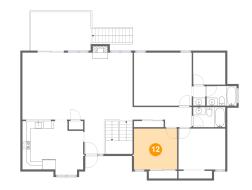

Dimensions: 10'11" x 10'4" Area: 113 sq. ft Counted as Living Area: Yes Heated: Yes Finished: Yes Enclosed: Yes Contiguous: Yes Permitted: Yes Wet Space: No Addition: No Conversion: No

Floor 2 - Bath

Dimensions: 8'2" x 5'1" Area: 41 sq. ft Counted as Living Area: Yes