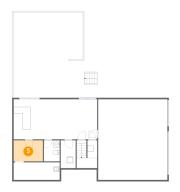

Dimensions: 23'4" x 16'2" Area: 377 sq. ft Counted as Living Area: No

Heated: No Finished: Yes Enclosed: No Contiguous: Yes Permitted: Yes Wet Space: No Addition: No Conversion: No

² Floor 1 - Bar

Dimensions: 5'7" x 13'4" Area: 75 sq. ft Counted as Living Area: Yes

Heated: Yes Finished: Yes Enclosed: Yes Contiguous: Yes Permitted: Yes Wet Space: No Addition: No Conversion: No

Dimensions: 37'3" x 12'4" Area: 459 sq. ft Counted as Living Area: No

Heated: No Finished: Yes Enclosed: No Contiguous: Yes Permitted: Yes Wet Space: No Addition: No Conversion: No