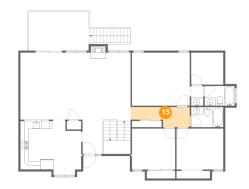

Scan captured on Tue, 17 Sep 2024 14:43:32 GMT Information is calculated by CubiCasa technology; deemed highly reliable but not guaranteed.

15 Floor 2 - Hall

Dimensions: 15'3" x 5'1" Area: 61 sq. ft Counted as Living Area: Yes Heated: Yes Finished: Yes Enclosed: Yes Contiguous: Yes Permitted: Yes Wet Space: No Addition: No Conversion: No