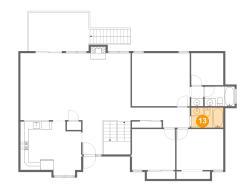

Dimensions: 10'11" x 10'4" Area: 113 sq. ft Counted as Living Area: Yes Heated: Yes Finished: Yes Enclosed: Yes Contiguous: Yes Permitted: Yes Wet Space: No Addition: No Conversion: No

Floor 2 - Bath

Dimensions: 8'2" x 5'1" Area: 41 sq. ft Counted as Living Area: Yes

Heated: Yes Finished: Yes Enclosed: Yes Contiguous: Yes Permitted: Yes Wet Space: Yes Addition: No Conversion: No