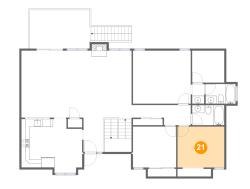

Scan captured on Tue, 17 Sep 2024 14:43:32 GMT

| #  | Room name   | Dimensions     | Area (sqft) | Counted as Living Area |
|----|-------------|----------------|-------------|------------------------|
| 21 | Bedroom     | 11'10" x 10'4" | 122 sq. ft  | Yes                    |
| 22 | Porch       | 11'10" x 3'11" | 46 sq. ft   | No                     |
| 23 | Living Room | 18'3" x 17'3"  | 378 sq. ft  | Yes                    |

Scan captured on Tue, 17 Sep 2024 14:43:32 GMT

Dimensions: 11'10" x 10'4" Area: 122 sq. ft Counted as Living Area: Yes Heated: Yes Finished: Yes Enclosed: Yes Contiguous: Yes Permitted: Yes Wet Space: No Addition: No Conversion: No