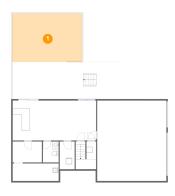

Dimensions: 23'4" x 16'2" Area: 377 sq. ft Counted as Living Area: No

Heated: No Finished: Yes Enclosed: No Contiguous: Yes Permitted: Yes Wet Space: No Addition: No Conversion: No

² Floor 1 - Bar

Dimensions: 5'7" x 13'4" Area: 75 sq. ft Counted as Living Area: Yes