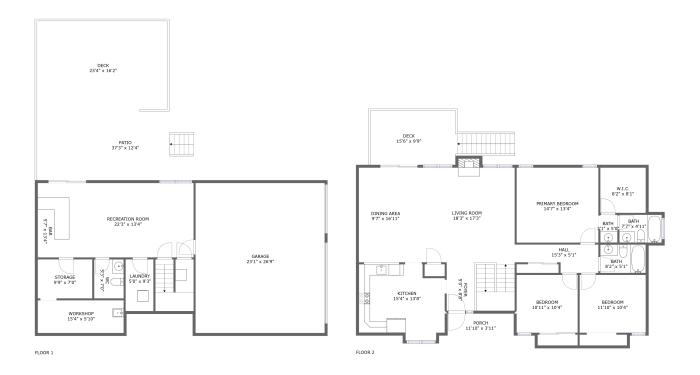

### **Room Dimensions**

Floor 1

Total sqft: 2243

Living area: 572

| # | Room name       | Dimensions    | Area (sqft) | Counted as Living Area |
|---|-----------------|---------------|-------------|------------------------|
| 1 | Deck            | 23'4" x 16'2" | 377 sq. ft  | No                     |
| 2 | Bar             | 5'7" x 13'4"  | 75 sq. ft   | Yes                    |
| 3 | Patio           | 37'3" x 12'4" | 459 sq. ft  | No                     |
| 4 | Wc              | 5'3" x 7'0"   | 37 sq. ft   | Yes                    |
| 5 | Storage         | 9'9" x 7'0"   | 68 sq. ft   | No                     |
| 6 | Workshop        | 15'4" x 5'10" | 90 sq. ft   | No                     |
| 7 | Laundry         | 5'0" x 9'3"   | 46 sq. ft   | Yes                    |
| 8 | Recreation Room | 22'3" x 13'4" | 296 sq. ft  | Yes                    |
| 9 | Garage          | 23'1" x 26'9" | 619 sq. ft  | No                     |

#### Floor 2

Total sqft: 1853

Living area: 1613

| #  | Room name       | Dimensions     | Area (sqft) | Counted as Living Area |
|----|-----------------|----------------|-------------|------------------------|
| 10 | Kitchen         | 15'4" x 13'8"  | 188 sq. ft  | Yes                    |
| 11 | Deck            | 15'6" x 9'9"   | 186 sq. ft  | No                     |
| 12 | Bedroom         | 10'11" x 10'4" | 113 sq. ft  | Yes                    |
| 13 | Bath            | 8'2" x 5'1"    | 41 sq. ft   | Yes                    |
| 14 | Bath            | 7'7" x 4'11"   | 38 sq. ft   | Yes                    |
| 15 | Hall            | 15'3" x 5'1"   | 61 sq. ft   | Yes                    |
| 16 | W.i.c.          | 8'2" x 8'1"    | 66 sq. ft   | Yes                    |
| 17 | Foyer           | 5'0" x 8'8"    | 43 sq. ft   | Yes                    |
| 18 | Primary Bedroom | 14'7" x 13'4"  | 196 sq. ft  | Yes                    |
| 19 | Bath            | 3'1" x 5'0"    | 15 sq. ft   | Yes                    |
| 20 | Dining Area     | 9'7" x 16'11"  | 162 sq. ft  | Yes                    |

Scan captured on Tue, 17 Sep 2024 14:43:32 GMT

| #  | Room name   | Dimensions     | Area (sqft) | Counted as Living Area |
|----|-------------|----------------|-------------|------------------------|
| 21 | Bedroom     | 11'10" x 10'4" | 122 sq. ft  | Yes                    |
| 22 | Porch       | 11'10" x 3'11" | 46 sq. ft   | No                     |
| 23 | Living Room | 18'3" x 17'3"  | 378 sq. ft  | Yes                    |