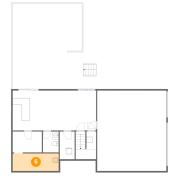

Heated: Yes Finished: Yes Enclosed: Yes Contiguous: Yes Permitted: Yes Wet Space: No Addition: No Conversion: No

Dimensions: 37'3" x 12'4" Area: 459 sq. ft Counted as Living Area: No

Heated: No Finished: Yes Enclosed: No Contiguous: Yes Permitted: Yes Wet Space: No Addition: No Conversion: No

Dimensions: 5'3" x 7'0" Area: 37 sq. ft Counted as Living Area: Yes Heated: Yes Finished: Yes Enclosed: Yes Contiguous: Yes Permitted: Yes Wet Space: Yes Addition: No Conversion: No