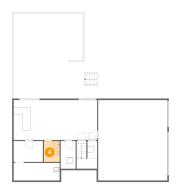

Dimensions: 5'3" x 7'0" Area: 37 sq. ft Counted as Living Area: Yes Heated: Yes Finished: Yes Enclosed: Yes Contiguous: Yes Permitted: Yes Wet Space: Yes Addition: No Conversion: No