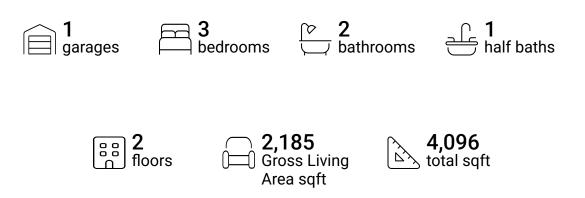

#### **Property Summary**







### **Room Dimensions**

Floor 1

Total sqft: 2243

Living area: 572

| # | Room name       | Dimensions    | Area (sqft) | Counted as Living Area |
|---|-----------------|---------------|-------------|------------------------|
| 1 | Deck            | 23'4" x 16'2" | 377 sq. ft  | No                     |
| 2 | Bar             | 5'7" x 13'4"  | 75 sq. ft   | Yes                    |
| 3 | Patio           | 37'3" x 12'4" | 459 sq. ft  | No                     |
| 4 | Wc              | 5'3" x 7'0"   | 37 sq. ft   | Yes                    |
| 5 | Storage         | 9'9" x 7'0"   | 68 sq. ft   | No                     |
| 6 | Workshop        | 15'4" x 5'10" | 90 sq. ft   | No                     |
| 7 | Laundry         | 5'0" x 9'3"   | 46 sq. ft   | Yes                    |
| 8 | Recreat