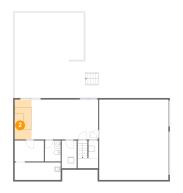

Dimensions: 23'4" x 16'2" Area: 377 sq. ft Counted as Living Area: No

Heated: No Finished: Yes Enclosed: No Contiguous: Yes Permitted: Yes Wet Space: No Addition: No Conversion: No

² Floor 1 - Bar

Dimensions: 5'7" x 13'4" Area: 75 sq. ft Counted as Living Area: Yes

Heated: Yes Finished: Yes Enclosed: Yes Contiguous: Yes Permitted: Yes Wet Space: No Addition: No Conversion: No

Dimensions: 37'3" x 12'4" Area: 459 sq. ft Counted as Living Area: No

Heated: No Finished: Yes Enclosed: No Contiguous: Yes Permitted: Yes Wet Space: No Addition: No Conversion: No