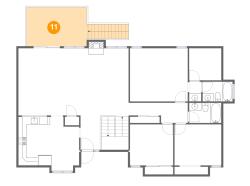

Dimensions: 15'6" x 9'9" Area: 186 sq. ft Counted as Living Area: No Heated: No Finished: Yes Enclosed: No Contiguous: Yes Permitted: Yes Wet Space: No Addition: No Conversion: No

Scan captured on Tue, 17 Sep 2024 14:43:32 GMT Information is calculated by CubiCasa technology; deemed highly reliable but not guaranteed.