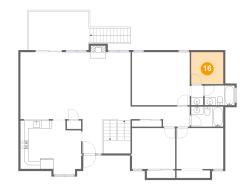

CUBICASA

🤨 Floor 2 - W.i.c.

Dimensions: 8'2" x 8'1" Area: 66 sq. ft Counted as Living Area: Yes Heated: Yes Finished: Yes Enclosed: Yes Contiguous: Yes Permitted: Yes Wet Space: No Addition: No Conversion: No