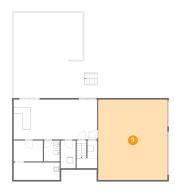

## Floor 1 - Recreation Room

Dimensions: 22'3" x 13'4" Area: 296 sq. ft Counted as Living Area: Yes

Heated: Yes Finished: Yes Enclosed: Yes Contiguous: Yes Permitted: Yes Wet Space: No Addition: No Conversion: No

Scan captured on Tue, 17 Sep 2024 14:43:32 GMT

Dimensions: 23'1" x 26'9" Area: 619 sq. ft Counted as Living Area: No Heated: No Finished: No Enclosed: Yes Contiguous: Yes Permitted: Yes Wet Space: No Addition: No Conversion: No