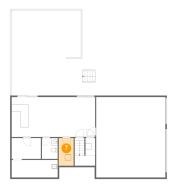

# 5 Floor 1 - Storage

Dimensions: 9'9" x 7'0" Area: 68 sq. ft Counted as Living Area: No Heated: No Finished: No Enclosed: No Contiguous: Yes Permitted: Yes Wet Space: No Addition: No Conversion: No

Scan captured on Tue, 17 Sep 2024 14:43:32 GMT