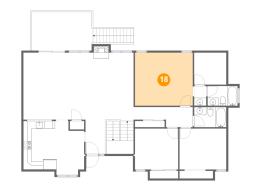

Scan captured on Tue, 17 Sep 2024 14:43:32 GMT

Dimensions: 14'7" x 13'4" Area: 196 sq. ft Counted as Living Area: Yes Heated: Yes Finished: Yes Enclosed: Yes Contiguous: Yes Permitted: Yes Wet Space: No Addition: No Conversion: No