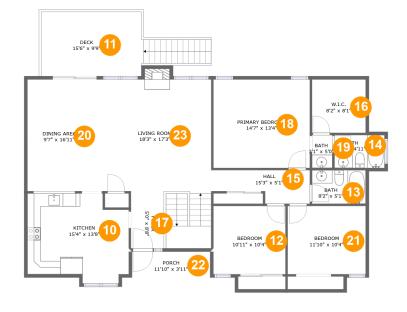

#### Floor 2

Total sqft: 1853

Living area: 1613

| #  | Room name       | Dimensions     | Area (sqft) | Counted as Living Area |
|----|-----------------|----------------|-------------|------------------------|
| 10 | Kitchen         | 15'4" x 13'8"  | 188 sq. ft  | Yes                    |
| 11 | Deck            | 15'6" x 9'9"   | 186 sq. ft  | No                     |
| 12 | Bedroom         | 10'11" x 10'4" | 113 sq. ft  | Yes                    |
| 13 | Bath            | 8'2" x 5'1"    | 41 sq. ft   | Yes                    |
| 14 | Bath            | 7'7" x 4'11"   | 38 sq. ft   | Yes                    |
| 15 | Hall            | 15'3" x 5'1"   | 61 sq. ft   | Yes                    |
| 16 | W.i.c.          | 8'2" x 8'1"    | 66 sq. ft   | Yes                    |
| 17 | Foyer           | 5'0" x 8'8"    | 43 sq. ft   | Yes                    |
| 18 | Primary Bedroom | 14'7" x 13'4"  | 196 sq. ft  | Yes                    |
| 19 | Bath            | 3'1" x 5'0"    | 15 sq. ft   | Yes                    |
| 20 | Dining Area     | 9'7" x 16'11"  | 162 sq. ft  | Yes                    |

Scan captured on Tue, 17 Sep 2024 14:43:32 GMT

| #  | Room name   | Dimensions     | Area (sqft) | Counted as Living Area |
|----|-------------|----------------|-------------|------------------------|
| 21 | Bedroom     | 11'10" x 10'4" | 122 sq. ft  | Yes                    |
| 22 | Porch       | 11'10" x 3'11" | 46 sq. ft   | No                     |
| 23 | Living Room | 18'3" x 17'3"  | 378 sq. ft  | Yes                    |

### 😳 **Floor 2 -** Kitchen

Dimensions: 15'4" x 13'8" Area: 188 sq. ft Counted as Living Area: Yes Heated: Yes Finished: Yes Enclosed: Yes Contiguous: Yes Permitted: Yes Wet Space: No Addition: No Conversion: No

Dimensions: 15'6" x 9'9" Area: 186 sq. ft Counted as Living Area: No Heated: No Finished: Yes Enclosed: No Contiguous: Yes Permitted: Yes Wet Space: No Addition: No Conversion: No

Scan captured on Tue, 17 Sep 2024 14:43:32 GMT Information is calculated by CubiCasa technology; deemed highly reliable but not guaranteed.

Dimensions: 10'11" x 10'4" Area: 113 sq. ft Counted as Living Area: Yes Heated: Yes Finished: Yes Enclosed: Yes Contiguous: Yes Permitted: Yes Wet Space: No Addition: No Conversion: No

Floor 2 - Bath

Dimensions: 8'2" x 5'1" Area: 41 sq. ft Counted as Living Area: Yes

Heated: Yes Finished: Yes Enclosed: Yes Contiguous: Yes Permitted: Yes Wet Space: Yes Addition: No Conversion: No

# 🤒 Floor 2 - Bath

Dimensions: 7'7" x 4'11" Area: 38 sq. ft Counted as Living Area: Yes Heated: Yes Finished: Yes Enclosed: Yes Contiguous: Yes Permitted: Yes Wet Space: Yes Addition: No Conversion: No

Scan captured on Tue, 17 Sep 2024 14:43:32 GMT Information is calculated by CubiCasa technology; deemed highly reliable but not guaranteed.

15 Floor 2 - Hall

Dimensions: 15'3" x 5'1" Area: 61 sq. ft Counted as Living Area: Yes Heated: Yes Finished: Yes Enclosed: Yes Contiguous: Yes Permitted: Yes Wet Space: No Addition: No Conversion: No

CUBICASA

🤨 Floor 2 - W.i.c.

Dimensions: 8'2" x 8'1" Area: 66 sq. ft Counted as Living Area: Yes Heated: Yes Finished: Yes Enclosed: Yes Contiguous: Yes Permitted: Yes Wet Space: No Addition: No Conversion: No

## 😳 Floor 2 - Foyer

Dimensions: 5'0" x 8'8" Area: 43 sq. ft Counted as Living Area: Yes Heated: Yes Finished: Yes Enclosed: Yes Contiguous: Yes Permitted: Yes Wet Space: No Addition: No Conversion: No

Scan captured on Tue, 17 Sep 2024 14:43:32 GMT

Dimensions: 14'7" x 13'4" Area: 196 sq. ft Counted as Living Area: Yes Heated: Yes Finished: Yes Enclosed: Yes Contiguous: Yes Permitted: Yes Wet Space: No Addition: No Conversion: No

CUBICASA

🤨 Floor 2 - Bath

Dimensions: 3'1" x 5'0" Area: 15 sq. ft Counted as Living Area: Yes Heated: Yes Finished: Yes Enclosed: Yes Contiguous: Yes Permitted: Yes Wet Space: Yes Addition: No Conversion: No

### 😳 Floor 2 - Dining Area

Dimensions: 9'7" x 16'11" Area: 162 sq. ft Counted as Living Area: Yes Heated: Yes Finished: Yes Enclosed: Yes Contiguous: Yes Permitted: Yes Wet Space: No Addition: No Conversion: No

Scan captured on Tue, 17 Sep 2024 14:43:32 GMT

Dimensions: 11'10" x 10'4" Area: 122 sq. ft Counted as Living Area: Yes Heated: Yes Finished: Yes Enclosed: Yes Contiguous: Yes Permitted: Yes Wet Space: No Addition: No Conversion: No

Floor 2 - Porch

Dimensions: 11'10" x 3'11" Area: 46 sq. ft Counted as Living Area: No Heated: No Finished: Yes Enclosed: No Contiguous: Yes Permitted: Yes Wet Space: No Addition: No Conversion: No

Dimensions: 18'3" x 17'3" Area: 378 sq. ft Counted as Living Area: Yes Heated: Yes Finished: Yes Enclosed: Yes Contiguous: Yes Permitted: Yes Wet Space: No Addition: No Conversion: No