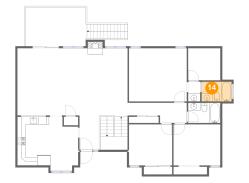

# 🤒 Floor 2 - Bath

Dimensions: 7'7" x 4'11" Area: 38 sq. ft Counted as Living Area: Yes Heated: Yes Finished: Yes Enclosed: Yes Contiguous: Yes Permitted: Yes Wet Space: Yes Addition: No Conversion: No