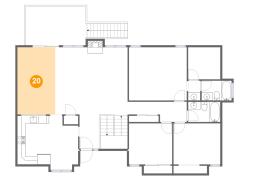

### 😳 Floor 2 - Dining Area

Dimensions: 9'7" x 16'11" Area: 162 sq. ft Counted as Living Area: Yes Heated: Yes Finished: Yes Enclosed: Yes Contiguous: Yes Permitted: Yes Wet Space: No Addition: No Conversion: No