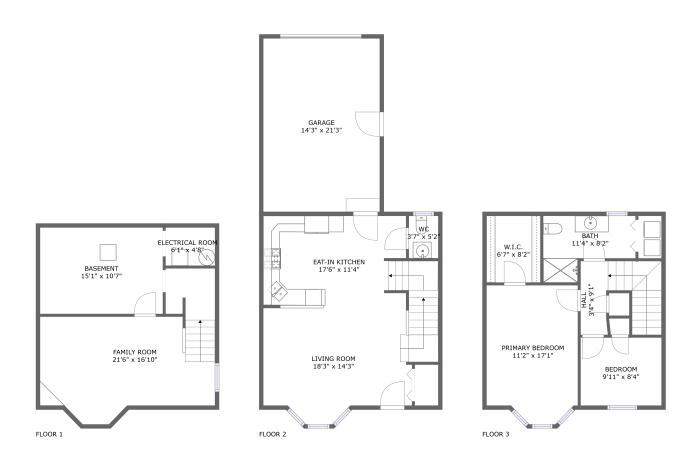

#### **Room dimensions**

Floor 1 Total sqft: 527 Living area: 0

| # |             | Dimensions     | sqft       | Counted as living area |
|---|-------------|----------------|------------|------------------------|
| 1 | Living Room | 21'6" x 16'10" | 281 sq. ft | No                     |
| 2 | Basement    | 15'1" x 10'7"  | 160 sq. ft | No                     |
| 3 | Room        | 6'1" x 4'8"    | 28 sq. ft  | No                     |

#### **Room dimensions**

Floor 2 Total sqft: 892 Living area: 559

| # |             | Dimensions    | sqft       | Counted as living area |
|---|-------------|---------------|------------|------------------------|
| 4 | Bath        | 3'7" x 5'2"   | 19 sq. ft  | Yes                    |
| 5 | Kitchen     | 17'6" x 11'4" | 219 sq. ft | Yes                    |
| 6 | Living Room | 18'3" x 14'3" | 252 sq. ft | Yes                    |
| 7 | Garage      | 14'3" x 21'3" | 304 sq. ft | No                     |

#### **Room dimensions**

Floor 3 Total sqft: 559 Living area: 559

| #  |         | Dimensions    | sqft       | Counted as living area |
|----|---------|---------------|------------|------------------------|
| 8  | CI      | 6'7" x 8'2"   | 54 sq. ft  | Yes                    |
| 9  | Bedroom | 11'2" x 17'1" | 178 sq. ft | Yes                    |
| 10 | Bath    | 11'4" x 8'2"  | 72 sq. ft  | Yes                    |
| 11 | Bedroom | 9'11" x 8'4"  | 83 sq. ft  | Yes                    |
| 12 | Hall    | 3'4" x 9'1"   | 73 sq. ft  | Yes                    |

# Floor 1 - Living Room

**Dimensions**: 21'6" x 16'10"

**Area:** 281 sq. ft

Counted as living area: No

Heated: Yes Finished: Yes Enclosed: Yes Contiguous: No Permitted: Yes Wet space: No Addition: No Conversion: No

### Floor 1 - Basement

Dimensions: 15'1" x 10'7"

Area: 160 sq. ft

Counted as living area: No

## 3 Floor 1 - Room

Dimensions: 6'1" x 4'8"

Area: 28 sq. ft

Counted as living area: No

Heated: No Finished: No Enclosed: Yes Contiguous: Yes Permitted: Yes Wet space: No Addition: No

Conversion: No

Floor 2 - Bath

Dimensions: 3'7" x 5'2"

Area: 19 sq. ft

Counted as living area: Yes

Heated: Yes Finished: Yes Enclosed: Yes Contiguous: Yes Permitted: Yes Wet space: Yes Addition: No Conversion: No

5 Floor 2 - Kitchen

Dimensions: 17'6" x 11'4"

**Area:** 219 sq. ft

Counted as living area: Yes

# Floor 2 - Living Room

**Dimensions**: 18'3" x 14'3" **Area**: 252 sq. ft

Counted as living area: Yes

Heated: Yes Finished: Yes Enclosed: Yes Contiguous: Yes Permitted: Yes Wet space: No Addition: No Conversion: No

# Floor 2 - Garage

Dimensions: 14'3" x 21'3"

Area: 304 sq. ft

Counted as living area: No

Heated: No Finished: No Enclosed: Yes Contiguous: Yes Permitted: Yes Wet space: No Addition: No Conversion: No

#### Floor 3 - Cl

Dimensions: 6'7" x 8'2"

Area: 54 sq. ft

Counted as living area: Yes

## 9 Floor 3 - Bedroom

Dimensions: 11'2" x 17'1"

**Area:** 178 sq. ft

Counted as living area: Yes

Heated: Yes Finished: Yes Enclosed: Yes Contiguous: Yes Permitted: Yes Wet space: No Addition: No Conversion: No

## Floor 3 - Bath

Dimensions: 11'4" x 8'2"

Area: 72 sq. ft

Counted as living area: Yes

Heated: Yes Finished: Yes Enclosed: Yes Contiguous: Yes Permitted: Yes Wet space: Yes Addition: No Conversion: No

## Floor 3 - Bedroom

Dimensions: 9'11" x 8'4"

Area: 83 sq. ft

Counted as living area: Yes

## Floor 3 - Hall

Dimensions: 3'4" x 9'1"

Area: 73 sq. ft

Counted as living area: Yes