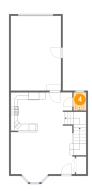

## 3 Floor 1 - Room

Dimensions: 6'1" x 4'8"

Area: 28 sq. ft

Counted as living area: No

Heated: No Finished: No Enclosed: Yes Contiguous: Yes Permitted: Yes Wet space: No Addition: No

Conversion: No

Floor 2 - Bath

Dimensions: 3'7" x 5'2"

Area: 19 sq. ft

Counted as living area: Yes

Heated: Yes Finished: Yes Enclosed: Yes Contiguous: Yes Permitted: Yes Wet space: Yes Addition: No Conversion: No

5 Floor 2 - Kitchen

Dimensions: 17'6" x 11'4"