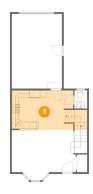

Dimensions: 3'7" x 5'2"

Area: 19 sq. ft

Counted as living area: Yes

Heated: Yes Finished: Yes Enclosed: Yes Contiguous: Yes Permitted: Yes Wet space: Yes Addition: No Conversion: No

5 Floor 2 - Kitchen

Dimensions: 17'6" x 11'4"

**Area:** 219 sq. ft

Counted as living area: Yes