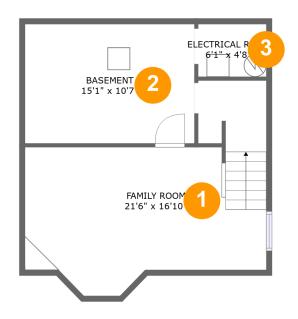

#### **Room dimensions**

Floor 1 Total sqft: 527 Living area: 0

| # |             | Dimensions     | sqft       | Counted as living area |
|---|-------------|----------------|------------|------------------------|
| 1 | Living Room | 21'6" x 16'10" | 281 sq. ft | No                     |
| 2 | Basement    | 15'1" x 10'7"  | 160 sq. ft | No                     |
| 3 | Room        | 6'1" x 4'8"    | 28 sq. ft  | No                     |

# Floor 1 - Living Room

**Dimensions**: 21'6" x 16'10"

**Area:** 281 sq. ft

Counted as living area: No

Heated: Yes Finished: Yes Enclosed: Yes Contiguous: No Permitted: Yes Wet space: No Addition: No Conversion: No

### Floor 1 - Basement

Dimensions: 15'1" x 10'7"

Area: 160 sq. ft

Counted as living area: No

## 3 Floor 1 - Room

Dimensions: 6'1" x 4'8"

Area: 28 sq. ft

Counted as living area: No

Heated: No Finished: No Enclosed: Yes Contiguous: Yes Permitted: Yes Wet space: No Addition: No

Conversion: No

Floor 2 - Bath