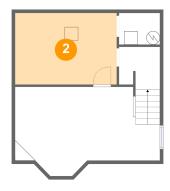

## 3 Floor 1 - Room

Dimensions: 6'1" x 4'8"

Area: 28 sq. ft

Counted as living area: No

Heated: No Finished: No Enclosed: Yes Contiguous: Yes Permitted: Yes Wet space: No Addition: No

Conversion: No

Floor 2 - Bath