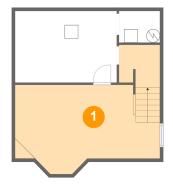

# Floor 1 - Living Room

**Dimensions**: 21'6" x 16'10"

**Area:** 281 sq. ft

Counted as living area: No

Heated: Yes Finished: Yes Enclosed: Yes Contiguous: No Permitted: Yes Wet space: No Addition: No Conversion: No

### Floor 1 - Basement

Dimensions: 15'1" x 10'7"

Area: 160 sq. ft

Counted as living area: No