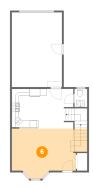

# Floor 2 - Living Room

**Dimensions**: 18'3" x 14'3" **Area**: 252 sq. ft

Counted as living area: Yes

Heated: Yes Finished: Yes Enclosed: Yes Contiguous: Yes Permitted: Yes Wet space: No Addition: No Conversion: No