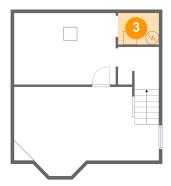

## 3 Floor 1 - Room

Dimensions: 6'1" x 4'8"

Area: 28 sq. ft

Counted as living area: No

Heated: No Finished: No Enclosed: Yes Contiguous: Yes Permitted: Yes Wet space: No Addition: No

Conversion: No

Floor 2 - Bath

Dimensions: 3'7" x 5'2"

Area: 19 sq. ft

Counted as living area: Yes

Heated: Yes Finished: Yes Enclosed: Yes Contiguous: Yes Permitted: Yes Wet space: Yes Addition: No Conversion: No

5 Floor 2 - Kitchen

Dimensions: 17'6" x 11'4"