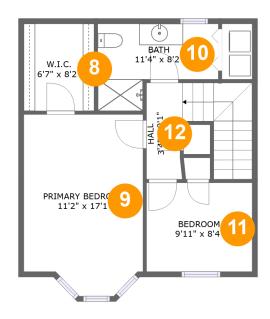

#### **Room dimensions**

Floor 3 Total sqft: 559 Living area: 559

| #  |         | Dimensions    | sqft       | Counted as living area |
|----|---------|---------------|------------|------------------------|
| 8  | CI      | 6'7" x 8'2"   | 54 sq. ft  | Yes                    |
| 9  | Bedroom | 11'2" x 17'1" | 178 sq. ft | Yes                    |
| 10 | Bath    | 11'4" x 8'2"  | 72 sq. ft  | Yes                    |
| 11 | Bedroom | 9'11" x 8'4"  | 83 sq. ft  | Yes                    |
| 12 | Hall    | 3'4" x 9'1"   | 73 sq. ft  | Yes                    |

**Area:** 219 sq. ft

Counted as living area: Yes

# Floor 2 - Living Room

**Dimensions**: 18'3" x 14'3" **Area**: 252 sq. ft

Counted as living area: Yes

Heated: Yes Finished: Yes Enclosed: Yes Contiguous: Yes Permitted: Yes Wet space: No Addition: No Conversion: No

# Floor 2 - Garage

Dimensions: 14'3" x 21'3"

Area: 304 sq. ft

Counted as living area: No

Heated: No Finished: No Enclosed: Yes Contiguous: Yes Permitted: Yes Wet space: No Addition: No Conversion: No

#### Floor 3 - Cl

Dimensions: 6'7" x 8'2"

Area: 54 sq. ft

Counted as living area: Yes

## 9 Floor 3 - Bedroom

Dimensions: 11'2" x 17'1"

**Area:** 178 sq. ft

Counted as living area: Yes

Heated: Yes Finished: Yes Enclosed: Yes Contiguous: Yes Permitted: Yes Wet space: No Addition: No Conversion: No

## Floor 3 - Bath

Dimensions: 11'4" x 8'2"

Area: 72 sq. ft

Counted as living area: Yes

Heated: Yes Finished: Yes Enclosed: Yes Contiguous: Yes Permitted: Yes Wet space: Yes Addition: No Conversion: No

## Floor 3 - Bedroom

Dimensions: 9'11" x 8'4"

Area: 83 sq. ft

Counted as living area: Yes

## Floor 3 - Hall

Dimensions: 3'4" x 9'1"

Area: 73 sq. ft

Counted as living area: Yes