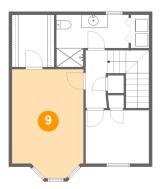

## 9 Floor 3 - Bedroom

Dimensions: 11'2" x 17'1"

**Area:** 178 sq. ft

Counted as living area: Yes

Heated: Yes Finished: Yes Enclosed: Yes Contiguous: Yes Permitted: Yes Wet space: No Addition: No Conversion: No