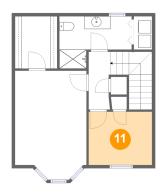

## Floor 3 - Bedroom

Dimensions: 9'11" x 8'4"

Area: 83 sq. ft

Counted as living area: Yes