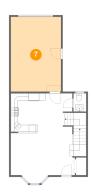

# Floor 2 - Garage

Dimensions: 14'3" x 21'3"

Area: 304 sq. ft

Counted as living area: No

Heated: No Finished: No Enclosed: Yes Contiguous: Yes Permitted: Yes Wet space: No Addition: No Conversion: No