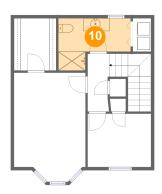

## Floor 3 - Bath

Dimensions: 11'4" x 8'2"

Area: 72 sq. ft

Counted as living area: Yes

Heated: Yes Finished: Yes Enclosed: Yes Contiguous: Yes Permitted: Yes Wet space: Yes Addition: No Conversion: No