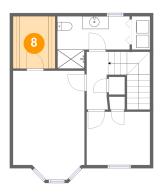

#### Floor 3 - Cl

Dimensions: 6'7" x 8'2"

Area: 54 sq. ft

Counted as living area: Yes