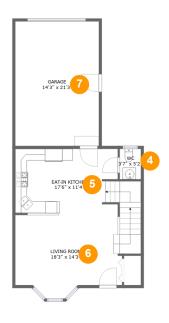

#### **Room dimensions**

Floor 2 Total sqft: 892 Living area: 559

| # |             | Dimensions    | sqft       | Counted as living area |
|---|-------------|---------------|------------|------------------------|
| 4 | Bath        | 3'7" x 5'2"   | 19 sq. ft  | Yes                    |
| 5 | Kitchen     | 17'6" x 11'4" | 219 sq. ft | Yes                    |
| 6 | Living Room | 18'3" x 14'3" | 252 sq. ft | Yes                    |
| 7 | Garage      | 14'3" x 21'3" | 304 sq. ft | No                     |

Dimensions: 3'7" x 5'2"

Area: 19 sq. ft

Counted as living area: Yes

Heated: Yes Finished: Yes Enclosed: Yes Contiguous: Yes Permitted: Yes Wet space: Yes Addition: No Conversion: No

5 Floor 2 - Kitchen

Dimensions: 17'6" x 11'4"

**Area:** 219 sq. ft

Counted as living area: Yes

# Floor 2 - Living Room

**Dimensions**: 18'3" x 14'3" **Area**: 252 sq. ft

Counted as living area: Yes

Heated: Yes Finished: Yes Enclosed: Yes Contiguous: Yes Permitted: Yes Wet space: No Addition: No Conversion: No

# Floor 2 - Garage

Dimensions: 14'3" x 21'3"

Area: 304 sq. ft

Counted as living area: No

Heated: No Finished: No Enclosed: Yes Contiguous: Yes Permitted: Yes Wet space: No Addition: No Conversion: No