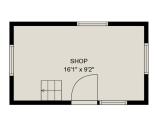

#### **Estimated Areas:**

Main Floor: 741 sq. ft

Above Main: 325 sq. ft (130 sq. ft Low Ceiling)

Total: 1066 Sq. Ft (130 Sq. Ft Low Ceiling)

### **Estimated Areas:**

Main Floor: 741 sq. ft

Above Main: 325 sq. ft (130 sq. ft Low Ceiling)

Total: 1066 Sq. Ft (130 Sq. Ft Low Ceiling)