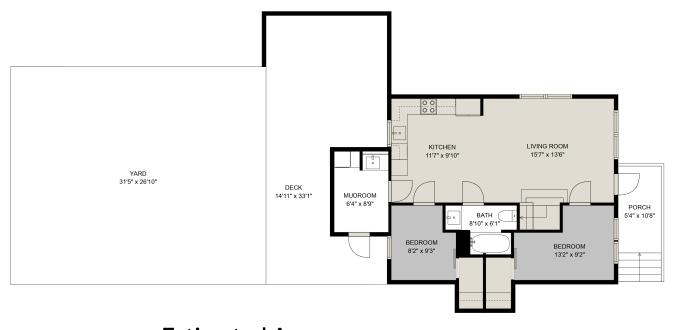

#### **Estimated Areas:**

Main Floor: 741 sq. ft

Above Main: 325 sq. ft (130 sq. ft Low Ceiling)

Total: 1066 Sq. Ft (130 Sq. Ft Low Ceiling)

### **Estimated Areas:**

Main Floor: 741 sq. ft

Above Main: 325 sq. ft (130 sq. ft Low Ceiling)

Total: 1066 Sq. Ft (130 Sq. Ft Low Ceiling)