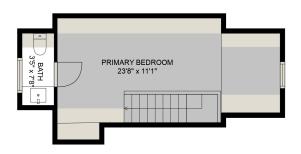

## **CENTURY 21.**

Creekside Realty Ltd.

## 45346 Vedder Mountain Rd

Moses Orlev 604-790-6831 moses.orlev@century21.ca

FLOOR 2

FLOOR 1

### **Estimated Areas:**

Main Floor: 741 sq. ft

Above Main: 325 sq. ft (130 sq. ft Low Ceiling)

Total: 1066 Sq. Ft (130 Sq. Ft Low Ceiling)