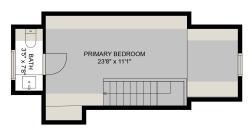

#### **Estimated Areas:**

Main Floor: 741 sq. ft

Above Main: 325 sq. ft (130 sq. ft Low Ceiling)

Total: 1066 Sq. Ft (130 Sq. Ft Low Ceiling)

### **Estimated Areas:**

Main Floor: 741 sq. ft

Above Main: 325 sq. ft (130 sq. ft Low Ceiling)

Total: 1066 Sq. Ft (130 Sq. Ft Low Ceiling)