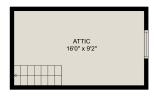

#### **Estimated Areas:**

Main Floor: 741 sq. ft

Above Main: 325 sq. ft (130 sq. ft Low Ceiling)

Total: 1066 Sq. Ft (130 Sq. Ft Low Ceiling)

### **Estimated Areas:**

Main Floor: 741 sq. ft

Above Main: 325 sq. ft (130 sq. ft Low Ceiling)

Total: 1066 Sq. Ft (130 Sq. Ft Low Ceiling)