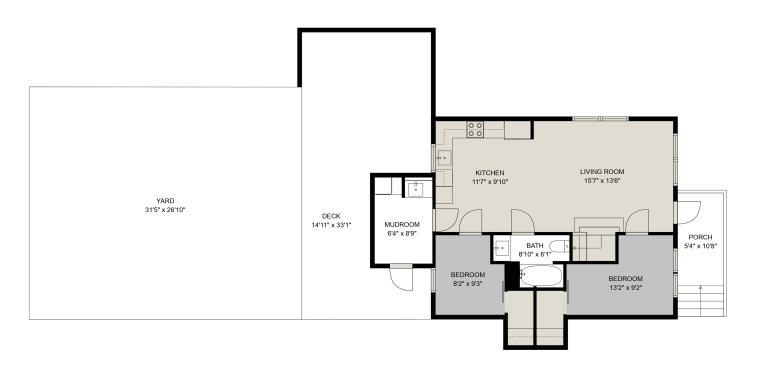

## **CENTURY 21.**

Creekside Realty Ltd.

## 45346 Vedder Mountain Rd

Moses Orlev 604-790-6831 moses.orlev@century21.ca

FLOOR 2

FLOOR 1

### **Estimated Areas:**

Main Floor: 741 sq. ft

Above Main: 325 sq. ft (130 sq. ft Low Ceiling)

Total: 1066 Sq. Ft (130 Sq. Ft Low Ceiling)