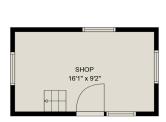

## **CENTURY 21.**

Creekside Realty Ltd.

## 45346 Vedder Mountain Rd

Moses Orlev 604-790-6831 moses.orlev@century21.ca

FLOOR 2

FLOOR 1

### **Estimated Areas:**

Main Floor: 741 sq. ft

Above Main: 325 sq. ft (130 sq. ft Low Ceiling)

Total: 1066 Sq. Ft (130 Sq. Ft Low Ceiling)