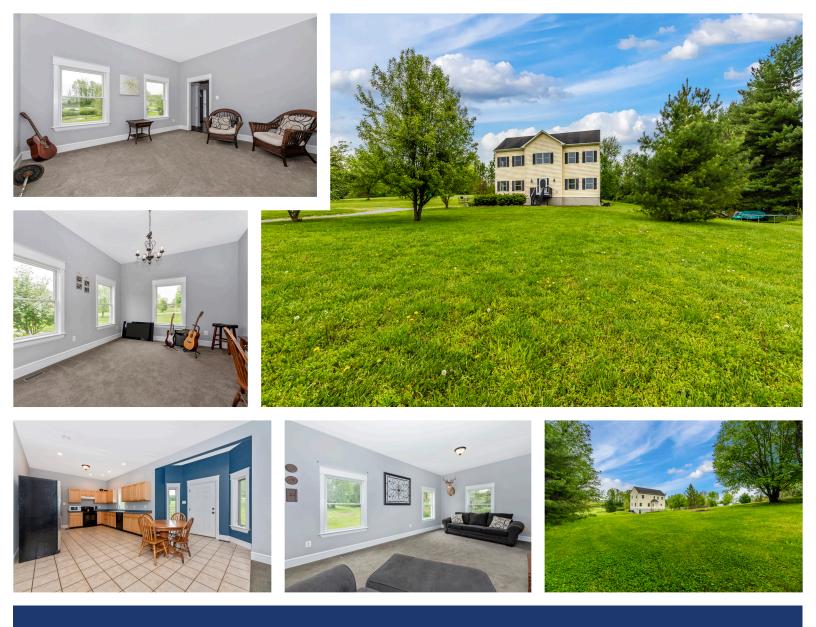

## 10401 Fountain School Road Union Bridge, MD 21791

Come to the Country! 2.46 Acres, Stream, Beautiful Setting - Home sits back off the road. Solid Built Colonial with 10' Ceilings on Main and Upper Levels! 2x6 Exterior Wall Construction, Dual Zone Propane HVAC, Upgraded Moldings, Recessed Lighting, Breakfast Room Bay, Awesome Entry Foyer. Formal Living & Dining plus Huge Country Kitchen open to Family Room. 4 Spacious Bedrooms on Upper Level; Master features Whirlpool Tub & XL Walk In. Lower Level with Walkout to Rear Yard. Wet Weather Stream on Property.