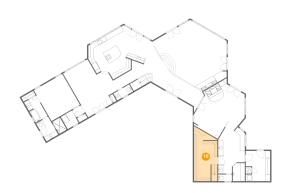

## Floor 1 - Bath

Dimensions: 5'7" x 9'7"

Area: 53 sq. ft

Counted as living area: Yes

Heated: Yes Finished: Yes Enclosed: Yes Contiguous: Yes Permitted: Yes Wet space: Yes Addition: No Conversion: No