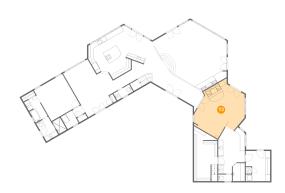

## Floor 1 - WC

Dimensions: 5'7" x 2'8"

Area: 15 sq. ft

Counted as living area: Yes

Heated: Yes Finished: Yes Enclosed: Yes Contiguous: Yes Permitted: Yes Wet space: Yes Addition: No Conversion: No