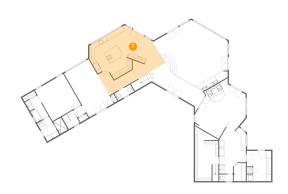

# Floor 1 - Living Room

Dimensions: 23'11" x 24'4"

**Area:** 570 sq. ft

Counted as living area: Yes

Heated: Yes Finished: Yes Enclosed: Yes Contiguous: Yes Permitted: Yes Wet space: No Addition: No Conversion: No