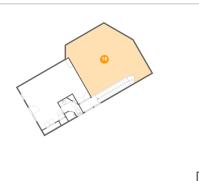

## <sup>10</sup> Floor 2 - Bedroom

Dimensions: 22'1" x 18'6"

**Area**: 359 sq. ft

Counted as living area: Yes

Heated: Yes Finished: Yes Enclosed: Yes Contiguous: Yes Permitted: Yes Wet space: No Addition: No Conversion: No