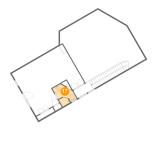

# 1 - Floor 1 - Foyer

**Dimensions:** 23'2" x 6'9" **Area:** 194 sq. ft

Counted as living area: Yes

Heated: Yes Finished: Yes Enclosed: Yes Contiguous: Yes Permitted: Yes Wet space: No Addition: No Conversion: No