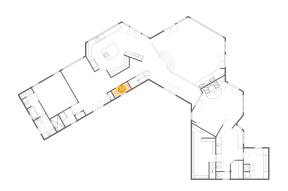

## 4 Floor 1 - Room

Dimensions: 5'2" x 5'9"

Area: 30 sq. ft

Counted as living area: Yes

Heated: Yes Finished: Yes Enclosed: Yes Contiguous: Yes Permitted: Yes Wet space: No Addition: No Conversion: No