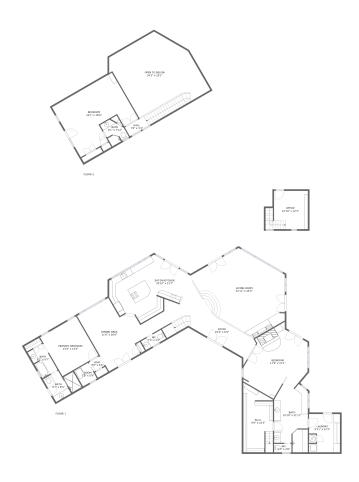

### **Property summary**

Floors Gross living area sqft 4,285

#### **Room dimensions**

Floor 1 Total sqft: 3002 Living area: 3002

| #  |                | Dimensions      | sqft       | Counted as living area |
|----|----------------|-----------------|------------|------------------------|
| 1  | Foyer          | 23'2" x 6'9"    | 194 sq. ft | Yes                    |
| 2  | Laundry        | 9'11" x 12'3"   | 113 sq. ft | Yes                    |
| 3  | Bath           | 9'7" x 8'5"     | 69 sq. ft  | Yes                    |
| 4  | Room           | 5'2" x 5'9"     | 30 sq. ft  | Yes                    |
| 5  | Dining Area    | 11'6" x 20'6"   | 237 sq. ft | Yes                    |
| 6  | Bath           | 10'10" x 21'11" | 203 sq. ft | Yes                    |
| 7  | Eat-in Kitchen | 25'10" x 21'7"  | 514 sq. ft | Yes                    |
| 8  | Hall           | 3'9" x 3'6"     | 13 sq. ft  | Yes                    |
| 9  | wc             | 5'7" x 2'8"     | 15 sq. ft  | Yes                    |
| 10 | W.I.C.         | 9'6" x 22'3"    | 182 sq. ft | Yes                    |
| 11 | Bath           | 5'7" x 9'7"     | 53 sq. ft  | Yes                    |

| #  |                 | Dimensions     | sqft       | Counted as living area |
|----|-----------------|----------------|------------|------------------------|
| 12 | wc              | 7'5" x 3'3"    | 24 sq. ft  | Yes                    |
| 13 | Bedroom         | 17'9" x 21'1"  | 327 sq. ft | Yes                    |
| 14 | Primary Bedroom | 13'4" x 14'5"  | 192 sq. ft | Yes                    |
| 15 | Living Room     | 23'11" x 24'4" | 570 sq. ft | Yes                    |

#### **Room dimensions**

Floor 2 Total sqft: 1283 Living area: 565

| #  |               | Dimensions     | sqft       | Counted as living area |
|----|---------------|----------------|------------|------------------------|
| 16 | Open To Below | 24'2" x 25'1"  | 512 sq. ft | No                     |
| 17 | Bath          | 6'1" x 7'11"   | 41 sq. ft  | Yes                    |
| 18 | Bedroom       | 22'1" x 18'6"  | 359 sq. ft | Yes                    |
| 19 | Hall          | 7'0" x 3'3"    | 81 sq. ft  | Yes                    |
| 20 | Office        | 10'10" x 12'3" | 150 sq. ft | No                     |