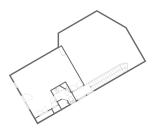

## 4 Floor 1 - Room

Dimensions: 5'2" x 5'9"

Area: 30 sq. ft

Counted as living area: Yes

Heated: Yes Finished: Yes Enclosed: Yes Contiguous: Yes Permitted: Yes Wet space: No Addition: No Conversion: No