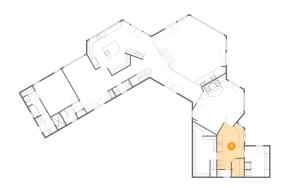

### Floor 2 - Office

20

Dimensions: 10'10" x 12'3"

Area: 150 sq. ft

Counted as living area: No

Heated: Yes Finished: Yes Enclosed: Yes Contiguous: No Permitted: Yes Wet space: No Addition: No Conversion: No