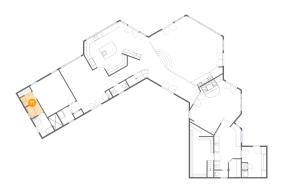

# 1 - Floor 1 - Foyer

**Dimensions:** 23'2" x 6'9" **Area:** 194 sq. ft

Counted as living area: Yes

Heated: Yes Finished: Yes Enclosed: Yes Contiguous: Yes Permitted: Yes Wet space: No Addition: No Conversion: No