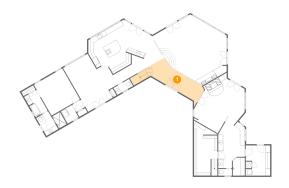

# 1 - Floor 1 - Foyer

**Dimensions:** 23'2" x 6'9" **Area:** 194 sq. ft

Counted as living area: Yes

Heated: Yes Finished: Yes Enclosed: Yes Contiguous: Yes Permitted: Yes Wet space: No Addition: No Conversion: No