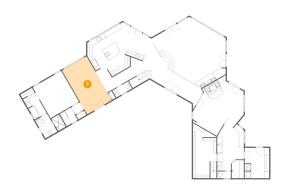

# 1 - Floor 1 - Foyer

**Dimensions:** 23'2" x 6'9" **Area:** 194 sq. ft

Counted as living area: Yes

Heated: Yes Finished: Yes Enclosed: Yes Contiguous: Yes Permitted: Yes Wet space: No Addition: No Conversion: No