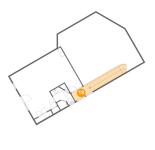

## 3 Floor 1 - Bath

**Dimensions:** 9'7" x 8'5"

Area: 69 sq. ft

Counted as living area: Yes

Heated: Yes Finished: Yes Enclosed: Yes Contiguous: Yes Permitted: Yes Wet space: Yes Addition: No Conversion: No