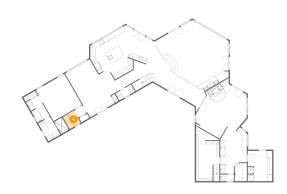

## 3 Floor 1 - Bath

**Dimensions:** 9'7" x 8'5"

Area: 69 sq. ft

Counted as living area: Yes

Heated: Yes Finished: Yes Enclosed: Yes Contiguous: Yes Permitted: Yes Wet space: Yes Addition: No Conversion: No