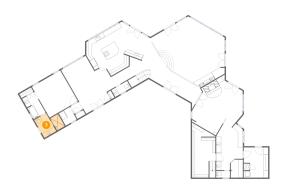

# Floor 1 - Laundry

Dimensions: 9'11" x 12'3"

Area: 113 sq. ft

Counted as living area: Yes

Heated: Yes Finished: Yes Enclosed: Yes Contiguous: Yes Permitted: Yes Wet space: No Addition: No Conversion: No