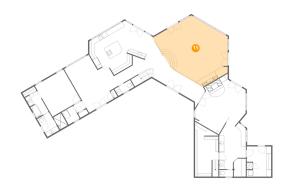

# Ploor 1 - WC

Dimensions: 7'5" x 3'3"

Area: 24 sq. ft

Counted as living area: Yes

Heated: Yes Finished: Yes Enclosed: Yes Contiguous: Yes Permitted: Yes Wet space: No Addition: No Conversion: No