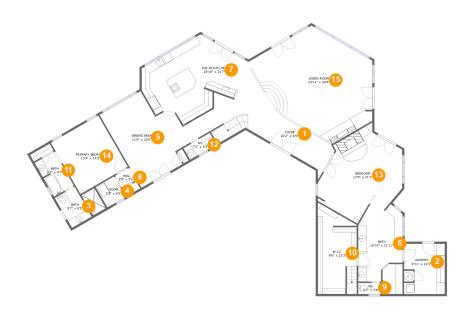

#### **Room dimensions**

Floor 1 Total sqft: 3002 Living area: 3002

| #  |                | Dimensions      | sqft       | Counted as living area |
|----|----------------|-----------------|------------|------------------------|
| 1  | Foyer          | 23'2" x 6'9"    | 194 sq. ft | Yes                    |
| 2  | Laundry        | 9'11" x 12'3"   | 113 sq. ft | Yes                    |
| 3  | Bath           | 9'7" x 8'5"     | 69 sq. ft  | Yes                    |
| 4  | Room           | 5'2" x 5'9"     | 30 sq. ft  | Yes                    |
| 5  | Dining Area    | 11'6" x 20'6"   | 237 sq. ft | Yes                    |
| 6  | Bath           | 10'10" x 21'11" | 203 sq. ft | Yes                    |
| 7  | Eat-in Kitchen | 25'10" x 21'7"  | 514 sq. ft | Yes                    |
| 8  | Hall           | 3'9" x 3'6"     | 13 sq. ft  | Yes                    |
| 9  | wc             | 5'7" x 2'8"     | 15 sq. ft  | Yes                    |
| 10 | W.I.C.         | 9'6" x 22'3"    | 182 sq. ft | Yes                    |
| 11 | Bath           | 5'7" x 9'7"     | 53 sq. ft  | Yes                    |

| #  |                 | Dimensions     | sqft       | Counted as living area |
|----|-----------------|----------------|------------|------------------------|
| 12 | wc              | 7'5" x 3'3"    | 24 sq. ft  | Yes                    |
| 13 | Bedroom         | 17'9" x 21'1"  | 327 sq. ft | Yes                    |
| 14 | Primary Bedroom | 13'4" x 14'5"  | 192 sq. ft | Yes                    |
| 15 | Living Room     | 23'11" x 24'4" | 570 sq. ft | Yes                    |

# 1 - Floor 1 - Foyer

**Dimensions:** 23'2" x 6'9" **Area:** 194 sq. ft

Counted as living area: Yes

Heated: Yes Finished: Yes Enclosed: Yes Contiguous: Yes Permitted: Yes Wet space: No Addition: No Conversion: No

# Floor 1 - Laundry

Dimensions: 9'11" x 12'3"

Area: 113 sq. ft

Counted as living area: Yes

Heated: Yes Finished: Yes Enclosed: Yes Contiguous: Yes Permitted: Yes Wet space: No Addition: No Conversion: No

## 3 Floor 1 - Bath

**Dimensions:** 9'7" x 8'5"

Area: 69 sq. ft

Counted as living area: Yes

Heated: Yes Finished: Yes Enclosed: Yes Contiguous: Yes Permitted: Yes Wet space: Yes Addition: No Conversion: No

## 4 Floor 1 - Room

Dimensions: 5'2" x 5'9"

Area: 30 sq. ft

Counted as living area: Yes

Heated: Yes Finished: Yes Enclosed: Yes Contiguous: Yes Permitted: Yes Wet space: No Addition: No Conversion: No

# 5 Floor 1 - Dining Area

Dimensions: 11'6" x 20'6"

Area: 237 sq. ft

Counted as living area: Yes

Finished: Yes
g area: Yes
Enclosed: Yes
Contiguous: Yes
Permitted: Yes
Wet space: No
Addition: No
Conversion: No

## 6 Floor 1 - Bath

Dimensions: 10'10" x 21'11"

**Area:** 203 sq. ft

Counted as living area: Yes

Heated: Yes Finished: Yes Enclosed: Yes Contiguous: Yes Permitted: Yes Wet space: Yes Addition: No Conversion: No

## Floor 1 - Eat-in Kitchen

Dimensions: 25'10" x 21'7"

**Area:** 514 sq. ft

Counted as living area: Yes

Heated: Yes Finished: Yes Enclosed: Yes Contiguous: Yes Permitted: Yes Wet space: No Addition: No Conversion: No

#### Floor 1 - Hall

Dimensions: 3'9" x 3'6"

Area: 13 sq. ft

Counted as living area: Yes

Heated: Yes Finished: Yes Enclosed: Yes Contiguous: Yes Permitted: Yes Wet space: No Addition: No Conversion: No

## Floor 1 - WC

Dimensions: 5'7" x 2'8"

Area: 15 sq. ft

Counted as living area: Yes

Heated: Yes Finished: Yes Enclosed: Yes Contiguous: Yes Permitted: Yes Wet space: Yes Addition: No Conversion: No

## Floor 1 - W.I.C.

**Dimensions:** 9'6" x 22'3"

Area: 182 sq. ft

Counted as living area: Yes

Heated: Yes Finished: Yes Enclosed: Yes Contiguous: Yes Permitted: Yes Wet space: No Addition: No Conversion: No

## Floor 1 - Bath

Dimensions: 5'7" x 9'7"

Area: 53 sq. ft

Counted as living area: Yes

Heated: Yes Finished: Yes Enclosed: Yes Contiguous: Yes Permitted: Yes Wet space: Yes Addition: No Conversion: No