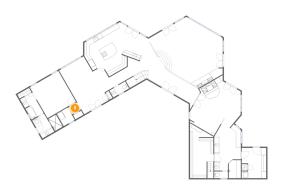

## 4 Floor 1 - Room

Dimensions: 5'2" x 5'9"

Area: 30 sq. ft

Counted as living area: Yes

Heated: Yes Finished: Yes Enclosed: Yes Contiguous: Yes Permitted: Yes Wet space: No Addition: No Conversion: No