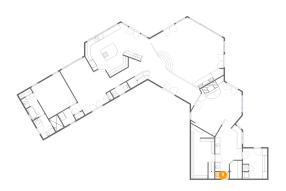

# Ploor 1 - WC

Dimensions: 7'5" x 3'3"

Area: 24 sq. ft

Counted as living area: Yes

Heated: Yes Finished: Yes Enclosed: Yes Contiguous: Yes Permitted: Yes Wet space: No Addition: No Conversion: No