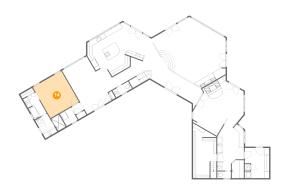

## 4 Floor 1 - Room

Dimensions: 5'2" x 5'9"

Area: 30 sq. ft

Counted as living area: Yes

Heated: Yes Finished: Yes Enclosed: Yes Contiguous: Yes Permitted: Yes Wet space: No Addition: No Conversion: No