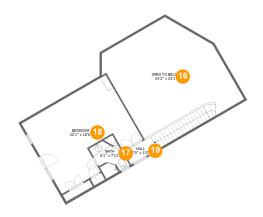

#### **Room dimensions**

Floor 2 Total sqft: 1283 Living area: 565

| #  |               | Dimensions     | sqft       | Counted as living area |
|----|---------------|----------------|------------|------------------------|
| 16 | Open To Below | 24'2" x 25'1"  | 512 sq. ft | No                     |
| 17 | Bath          | 6'1" x 7'11"   | 41 sq. ft  | Yes                    |
| 18 | Bedroom       | 22'1" x 18'6"  | 359 sq. ft | Yes                    |
| 19 | Hall          | 7'0" x 3'3"    | 81 sq. ft  | Yes                    |
| 20 | Office        | 10'10" x 12'3" | 150 sq. ft | No                     |

# 6 Floor 2 - Open To Below

Dimensions: 24'2" x 25'1"

**Area:** 512 sq. ft

Counted as living area: No

Heated: No Finished: No Enclosed: No Contiguous: Yes Permitted: No Wet space: No Addition: No Conversion: No

### Floor 2 - Bath

Dimensions: 6'1" x 7'11"

Area: 41 sq. ft

Counted as living area: Yes

Heated: Yes Finished: Yes Enclosed: Yes Contiguous: Yes Permitted: Yes Wet space: Yes Addition: No Conversion: No

## <sup>10</sup> Floor 2 - Bedroom

Dimensions: 22'1" x 18'6"

**Area**: 359 sq. ft

Counted as living area: Yes

Heated: Yes Finished: Yes Enclosed: Yes Contiguous: Yes Permitted: Yes Wet space: No Addition: No Conversion: No

### Floor 2 - Hall

**Dimensions:** 7'0" x 3'3"

Area: 81 sq. ft

Counted as living area: Yes

Heated: Yes Finished: Yes Enclosed: Yes Contiguous: Yes Permitted: Yes Wet space: No Addition: No Conversion: No