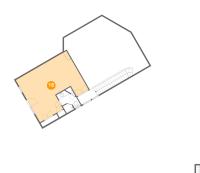

# Floor 1 - Laundry

Dimensions: 9'11" x 12'3"

Area: 113 sq. ft

Counted as living area: Yes

Heated: Yes Finished: Yes Enclosed: Yes Contiguous: Yes Permitted: Yes Wet space: No Addition: No Conversion: No