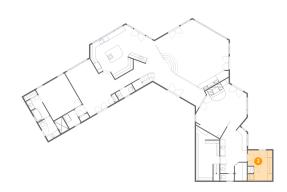

### Floor 2 - Office

20

Dimensions: 10'10" x 12'3"

Area: 150 sq. ft

Counted as living area: No

Heated: Yes Finished: Yes Enclosed: Yes Contiguous: No Permitted: Yes Wet space: No Addition: No Conversion: No