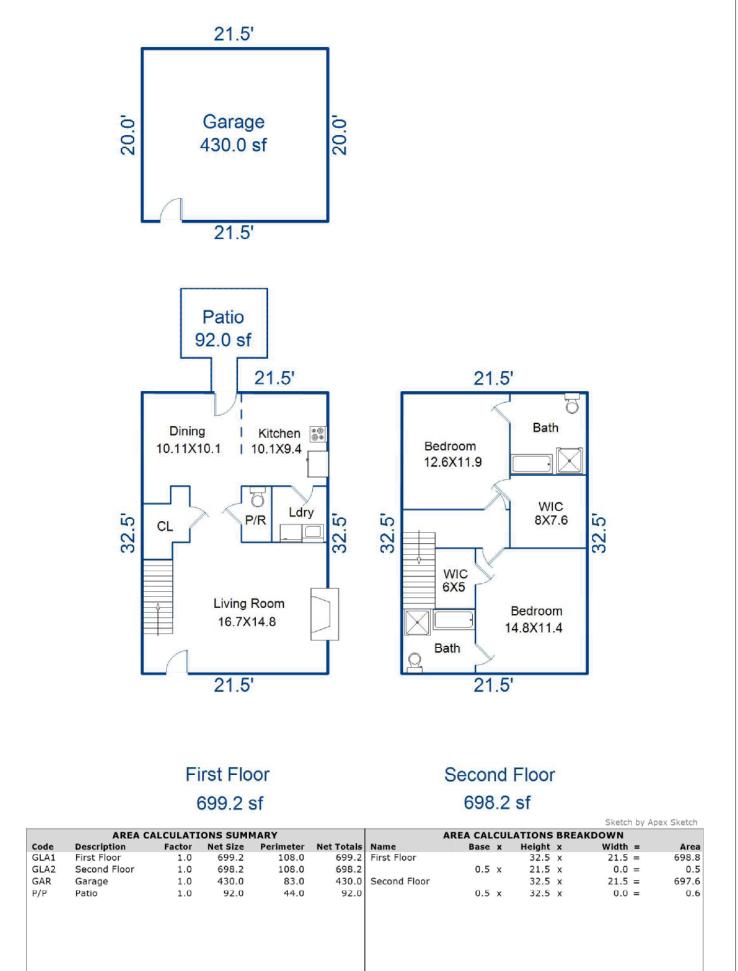

## **FLOORPLAN SKETCH**

| Borrower:                        | File No.: <b>16222</b> |                   |  |  |
|----------------------------------|------------------------|-------------------|--|--|
| Property Address: 192 Welton Way | Case No.:              |                   |  |  |
| City: Mooresville                | State: NC              | Zip: <b>28117</b> |  |  |
| Lender:                          |                        |                   |  |  |
|                                  |                        |                   |  |  |

| File No.: | 16222 |      |       |
|-----------|-------|------|-------|
| Case No.: |       |      |       |
|           |       | Zip: | 28117 |

Lender

|                                                  |     | ING AREA (GBA)<br>GAREA (GLA) | )                     | 1,827<br>1,397          |
|--------------------------------------------------|-----|-------------------------------|-----------------------|-------------------------|
| Area(s)                                          |     | Area                          | % of GLA              | % of GBA                |
| Living<br>Level 1<br>Level 2<br>Level 3<br>Other |     | 1,397<br>699<br>698           | <u>50.04</u><br>49.96 | 76.46<br>38.26<br>38.20 |
| Basement<br>Garage<br><b>Other</b>               | GBA | <u>430</u><br>92              |                       | 23.54                   |

| Area Measurements                                                                           |                                                                               | Area Type                       |         |         |         |       |       |        |
|---------------------------------------------------------------------------------------------|-------------------------------------------------------------------------------|---------------------------------|---------|---------|---------|-------|-------|--------|
| Measurements                                                                                | Factor                                                                        | Total                           | Level 1 | Level 2 | Level 3 | Other | Bsmt. | Garage |
|                                                                                             | X <u>1.00</u> = .<br>X <u>2.00</u> = .                                        | <u>698.75</u><br>0.47<br>697.64 |         | XX      |         |       |       |        |
| x         x         x         x                                                             | X =<br>X =<br>X =<br>X =                                                      |                                 |         |         |         |       |       |        |
| X     X     X     X     X     X                                                             | X     =       X     =       X     =       X     =       X     =       X     = |                                 |         |         |         |       |       |        |
| X<br>X                                                                                      | X = .<br>X = .<br>X = .                                                       |                                 |         |         |         |       |       |        |
| x    x    x    x    x    x    x    x    x    x    x    x    x    x    x    x    x    x    x | . X = .<br>. X = .<br>. X = .<br>. X = .<br>. X = .                           |                                 |         |         |         |       |       |        |
| X                                                                                           | . X = .<br>. X = .<br>. X = .<br>. X = .<br>. X = .                           |                                 |         |         |         |       |       |        |
| X     X     X     X                                                                         | X = _                                                                         |                                 |         |         |         |       |       |        |
|                                                                                             | . X = .<br>. X = .<br>. X = .<br>. X = .<br>. X = .                           |                                 |         |         |         |       |       |        |
| x                                                                                           |                                                                               |                                 |         |         |         |       |       |        |