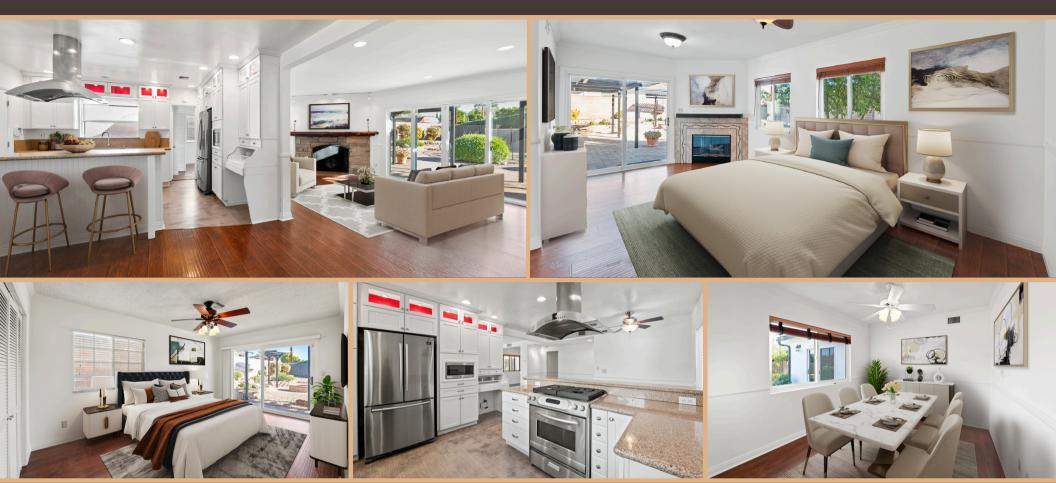

## 10500 YOLANDA AVE • PORTER RANCH • \$1,225,000

SILVER STAR REALTY

Evelyn Borlaza-Calivoso REALTOR 310-650-9979 ANGELBRANDCO@GMAIL.COM DRE: 01862501

## 10500 YOLANDA AVE • PORTER RANCH • \$1,225,000

- 4 Bed & 2 Bath
- Stainless Steel Appliances
- Walk-In Closet
- Cozy Fireplace

- 1,956 SQ FT
  - Spacious Backyard
- 2 Car Garage
  - Built in 1961

- 11,427 SQ FT Lot
- Brand New Utilities
- Luxurious Pool
- Safe Community