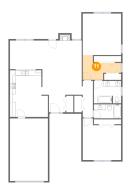

# Primary Bedroom

**Dimensions**: 13'6" x 14'7"

**Area:** 198 sq. ft

Counted as Living Area:

Yes

Heated: Yes Finished: Yes Enclosed: Yes Contiguous:

Yes