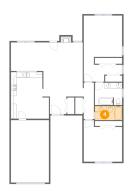

# 6 Floor 1 - Bedroom

Dimensions: 13'6" x 14'8"

**Area:** 175 sq. ft

Counted as Living Area:

Yes

Heated: Yes Finished: Yes Enclosed: Yes Contiguous:

Yes

Dimensions: 13'5" x 7'10" Area: 104 sq. ft Counted as Living Area:

Heated: Yes Finished: Yes Enclosed: Yes **Contiguous:** 

Yes

Permitted: Yes Wet Space: No Addition: No Conversion: No