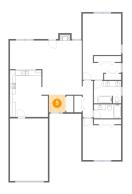

# Floor 1 - Dining Area

**Dimensions:** 11'5" x 10'1"

Area: 116 sq. ft

Counted as Living Area:

Yes

Heated: Yes Finished: Yes Enclosed: Yes Contiguous:

Yes

Permitted: Yes Wet Space: No Addition: No Conversion: No