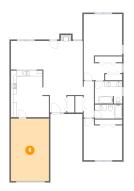

### Floor 1 - Living Room

**Dimensions**: 13'11" x 19'1" **Area**: 273 sq. ft

Counted as Living Area:

Yes

Heated: Yes Finished: Yes Enclosed: Yes Contiguous:

Yes