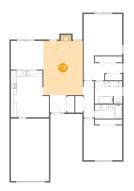

# Primary Bedroom

**Dimensions**: 13'6" x 14'7"

**Area:** 198 sq. ft

Counted as Living Area:

Yes

Heated: Yes Finished: Yes Enclosed: Yes Contiguous:

Yes