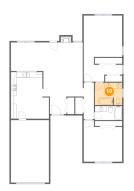

### Floor 1 - Bath

**Dimensions:** 9'6" x 7'11"

Area: 75 sq. ft

Counted as Living Area:

Yes

Heated: Yes Finished: Yes Enclosed: Yes **Contiguous:** 

Yes

Permitted: Yes Wet Space: Yes Addition: No Conversion: No.