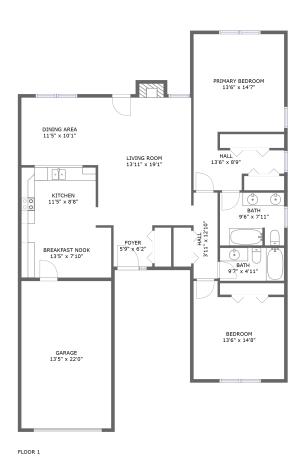

#### **Property Summary**

1,454 Gross Living Area sqft

#### **Room Dimensions**

Floor 1 Total sqft: 1783 Living area: 1454

| #  | Room name       | Dimensions     | Area (sqft) | Counted as Living Area |
|----|-----------------|----------------|-------------|------------------------|
| 1  | Hall            | 3'11" x 12'10" | 47 sq. ft   | Yes                    |
| 2  | Primary Bedroom | 13'6" x 14'7"  | 198 sq. ft  | Yes                    |
| 3  | Kitchen         | 11'5" x 8'8"   | 102 sq. ft  | Yes                    |
| 4  | Bath            | 9'7" x 4'11"   | 48 sq. ft   | Yes                    |
| 5  | Foyer           | 5'9" x 6'2"    | 36 sq. ft   | Yes                    |
| 6  | Garage          | 13'5" x 22'0"  | 295 sq. ft  | No                     |
| 7  | Dining Area     | 11'5" x 10'1"  | 116 sq. ft  | Yes                    |
| 8  | Bedroom         | 13'6" x 14'8"  | 175 sq. ft  | Yes                    |
| 9  | Breakfast Nook  | 13'5" x 7'10"  | 104 sq. ft  | Yes                    |
| 10 | Bath            | 9'6" x 7'11"   | 75 sq. ft   | Yes                    |
| 11 | Hall            | 13'6" x 8'9"   | 75 sq. ft   | Yes                    |

| #  | Room name   | Dimensions     | Area (sqft) | Counted as Living Area |
|----|-------------|----------------|-------------|------------------------|
| 12 | Living Room | 13'11" x 19'1" | 273 sq. ft  | Yes                    |