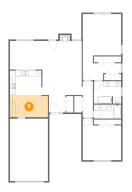

# 6 Floor 1 - Bedroom

Dimensions: 13'6" x 14'8"

**Area:** 175 sq. ft

Counted as Living Area:

Yes

Heated: Yes Finished: Yes Enclosed: Yes Contiguous:

Yes

Dimensions: 13'5" x 7'10" Area: 104 sq. ft Counted as Living Area:

Heated: Yes Finished: Yes Enclosed: Yes **Contiguous:** 

Yes

Permitted: Yes Wet Space: No Addition: No Conversion: No