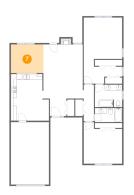

# • Floor 1 - Hall

Dimensions: 3'11" x 12'10" Area: 47 sq. ft

Counted as Living Area:

Yes

Heated: Yes Finished: Yes Enclosed: Yes Contiguous:

Yes

Permitted: Yes Wet Space: No Addition: No Conversion: No