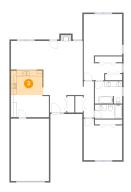

# Primary Bedroom

**Dimensions**: 13'6" x 14'7"

**Area:** 198 sq. ft

Counted as Living Area:

Yes

Heated: Yes Finished: Yes Enclosed: Yes Contiguous:

Yes