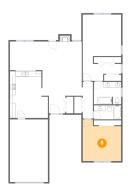

# Floor 1 - Dining Area

**Dimensions:** 11'5" x 10'1"

Area: 116 sq. ft

Counted as Living Area:

Yes

Heated: Yes Finished: Yes Enclosed: Yes Contiguous:

Yes

Permitted: Yes Wet Space: No Addition: No Conversion: No