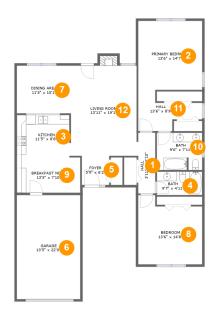

#### **Room Dimensions**

Floor 1 Total sqft: 1783 Living area: 1454

| #  | Room name       | Dimensions     | Area (sqft) | Counted as Living Area |
|----|-----------------|----------------|-------------|------------------------|
| 1  | Hall            | 3'11" x 12'10" | 47 sq. ft   | Yes                    |
| 2  | Primary Bedroom | 13'6" x 14'7"  | 198 sq. ft  | Yes                    |
| 3  | Kitchen         | 11'5" x 8'8"   | 102 sq. ft  | Yes                    |
| 4  | Bath            | 9'7" x 4'11"   | 48 sq. ft   | Yes                    |
| 5  | Foyer           | 5'9" x 6'2"    | 36 sq. ft   | Yes                    |
| 6  | Garage          | 13'5" x 22'0"  | 295 sq. ft  | No                     |
| 7  | Dining Area     | 11'5" x 10'1"  | 116 sq. ft  | Yes                    |
| 8  | Bedroom         | 13'6" x 14'8"  | 175 sq. ft  | Yes                    |
| 9  | Breakfast Nook  | 13'5" x 7'10"  | 104 sq. ft  | Yes                    |
| 10 | Bath            | 9'6" x 7'11"   | 75 sq. ft   | Yes                    |
| 11 | Hall            | 13'6" x 8'9"   | 75 sq. ft   | Yes                    |

| #  | Room name   | Dimensions     | Area (sqft) | Counted as Living Area |
|----|-------------|----------------|-------------|------------------------|
| 12 | Living Room | 13'11" x 19'1" | 273 sq. ft  | Yes                    |