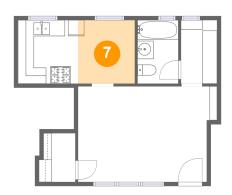

## Floor 1 - Dining Area

Dimensions: 7'1" x 7'11"

Area: 56 sq. ft

Counted as living area: Yes

Heated: Yes Finished: Yes Enclosed: Yes Contiguous: Yes Permitted: Yes Wet space: No Addition: No Conversion: No