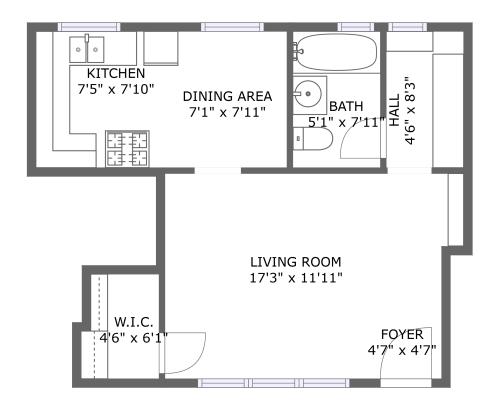

FLOOR 1

#### **Room dimensions**

Floor 1 Total sqft: 427 Living area: 427

| # |             | Dimensions     | sqft       | Counted as living area |
|---|-------------|----------------|------------|------------------------|
| 1 | Living Room | 17'3" x 11'11" | 175 sq. ft | Yes                    |
| 2 | Hall        | 4'6" x 8'3"    | 36 sq. ft  | Yes                    |
| 3 | Kitchen     | 7'5" x 7'10"   | 59 sq. ft  | Yes                    |
| 4 | Foyer       | 4'7" x 4'7"    | 21 sq. ft  | Yes                    |
| 5 | W.I.C.      | 4'6" x 6'1"    | 26 sq. ft  | Yes                    |
| 6 | Bath        | 5'1" x 7'11"   | 40 sq. ft  | Yes                    |
| 7 | Dining Area | 7'1" x 7'11"   | 56 sq. ft  | Yes                    |