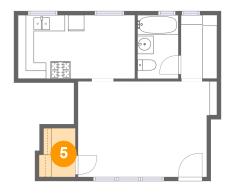

### Ploor 1 - Hall

Dimensions: 4'6" x 8'3"

Area: 36 sq. ft

Counted as living area: Yes

Heated: Yes Finished: Yes Enclosed: Yes Contiguous: Yes Permitted: Yes Wet space: No Addition: No Conversion: No