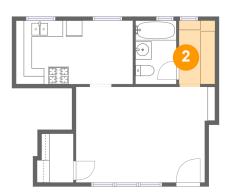

#### Floor 1 - W.I.C.

Dimensions: 4'6" x 6'1"

Area: 26 sq. ft

Counted as living area: Yes

Heated: Yes Finished: Yes Enclosed: Yes Contiguous: Yes Permitted: Yes Wet space: No Addition: No Conversion: No