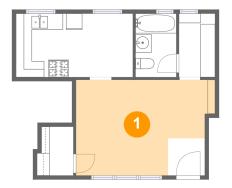

# • Floor 1 - Living Room

Dimensions: 17'3" x 11'11"

**Area:** 175 sq. ft

Counted as living area: Yes

Heated: Yes Finished: Yes Enclosed: Yes Contiguous: Yes Permitted: Yes Wet space: No Addition: No Conversion: No