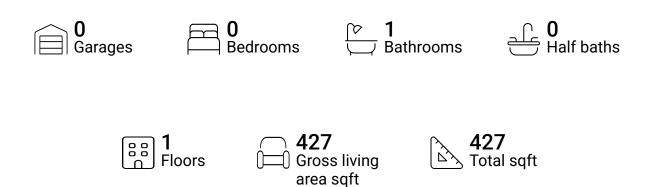

FLOOR 1

#### **Property summary**







#### **Room dimensions**

Floor 1 Total sqft: 427 Living area: 427

| # |             | Dimensions     | sqft       | Counted as living area |
|---|-------------|----------------|------------|------------------------|
| 1 | Living Room | 17'3" x 11'11" | 175 sq. ft | Yes                    |
| 2 | Hall        | 4'6" x 8'3"    | 36 sq. ft  | Yes                    |
| 3 | Kitchen     | 7'5" x 7'10"   | 59 sq. ft  | Yes                    |
| 4 | Foyer       | 4'7" x 4'7"    | 21 sq. ft  | Yes                    |
| 5 | W.I.C.      | 4'6" x 6'1"    | 26 sq. ft  | Yes                    |
| 6 | Bath        | 5'1" x 7'11"   | 40 sq. ft  | Yes                    |
| 7 | Dining Area | 7'1" x 7'11"   | 56 sq. ft  | Yes                    |



# • Floor 1 - Living Room



Dimensions: 17'3" x