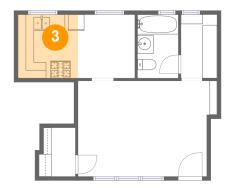

### Floor 1 - Kitchen

**Dimensions:** 7'5" x 7'10"

Area: 59 sq. ft

Counted as living area: Yes

Heated: Yes Finished: Yes Enclosed: Yes Contiguous: Yes Permitted: Yes Wet space: No Addition: No Conversion: No