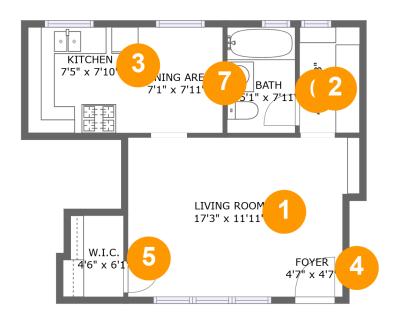

#### **Room dimensions**

Floor 1 Total sqft: 427 Living area: 427

| # |             | Dimensions     | sqft       | Counted as living area |
|---|-------------|----------------|------------|------------------------|
| 1 | Living Room | 17'3" x 11'11" | 175 sq. ft | Yes                    |
| 2 | Hall        | 4'6" x 8'3"    | 36 sq. ft  | Yes                    |
| 3 | Kitchen     | 7'5" x 7'10"   | 59 sq. ft  | Yes                    |
| 4 | Foyer       | 4'7" x 4'7"    | 21 sq. ft  | Yes                    |
| 5 | W.I.C.      | 4'6" x 6'1"    | 26 sq. ft  | Yes                    |
| 6 | Bath        | 5'1" x 7'11"   | 40 sq. ft  | Yes                    |
| 7 | Dining Area | 7'1" x 7'11"   | 56 sq. ft  | Yes                    |

# • Floor 1 - Living Room

Dimensions: 17'3" x 11'11"

**Area:** 175 sq. ft

Counted as living area: Yes

Heated: Yes Finished: Yes Enclosed: Yes Contiguous: Yes Permitted: Yes Wet space: No Addition: No Conversion: No

### Ploor 1 - Hall

Dimensions: 4'6" x 8'3"

Area: 36 sq. ft

Counted as living area: Yes

Heated: Yes Finished: Yes Enclosed: Yes Contiguous: Yes Permitted: Yes Wet space: No Addition: No Conversion: No

### Floor 1 - Kitchen

**Dimensions:** 7'5" x 7'10"

Area: 59 sq. ft

Counted as living area: Yes

Heated: Yes Finished: Yes Enclosed: Yes Contiguous: Yes Permitted: Yes Wet space: No Addition: No Conversion: No

## Floor 1 - Foyer

**Dimensions:** 4'7" x 4'7"

Area: 21 sq. ft

Counted as living area: Yes

Heated: Yes Finished: Yes Enclosed: Yes Contiguous: Yes Permitted: Yes Wet space: No Addition: No Conversion: No

#### Floor 1 - W.I.C.

Dimensions: 4'6" x 6'1"

Area: 26 sq. ft

Counted as living area: Yes

Heated: Yes Finished: Yes Enclosed: Yes Contiguous: Yes Permitted: Yes Wet space: No Addition: No Conversion: No

### 6 Floor 1 - Bath

**Dimensions:** 5'1" x 7'11"

Area: 40 sq. ft

Counted as living area: Yes

Heated: Yes Finished: Yes Enclosed: Yes Contiguous: Yes Permitted: Yes Wet space: Yes Addition: No Conversion: No

## Floor 1 - Dining Area

Dimensions: 7'1" x 7'11"

Area: 56 sq. ft

Counted as living area: Yes

Heated: Yes Finished: Yes Enclosed: Yes Contiguous: Yes Permitted: Yes Wet space: No Addition: No Conversion: No