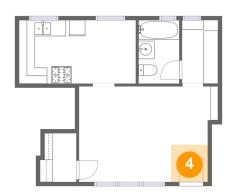

## Floor 1 - Foyer

**Dimensions:** 4'7" x 4'7"

Area: 21 sq. ft

Counted as living area: Yes

Heated: Yes Finished: Yes Enclosed: Yes Contiguous: Yes Permitted: Yes Wet space: No Addition: No Conversion: No