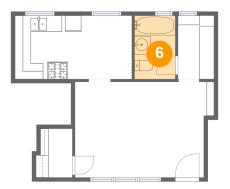

### 6 Floor 1 - Bath

**Dimensions:** 5'1" x 7'11"

Area: 40 sq. ft

Counted as living area: Yes

Heated: Yes Finished: Yes Enclosed: Yes Contiguous: Yes Permitted: Yes Wet space: Yes Addition: No Conversion: No