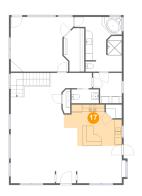

# **Room dimensions**

Floor 2

Total sqft: 1531 Living area: 1531

| #  |                 | Dimensions     | sqft       | Counted as living area |
|----|-----------------|----------------|------------|------------------------|
| 9  | Hall            | 7'10" x 4'3"   | 34 sq. ft  | Yes                    |
| 10 | Dining Area     | 12'6" x 10'5"  | 135 sq. ft | Yes                    |
| 11 | WC              | 7'8" x 3'11"   | 30 sq. ft  | Yes                    |
| 12 | Laundry         | 8'0" x 8'6"    | 60 sq. ft  | Yes                    |
| 13 | Living Room     | 18'7" x 30'10" | 513 sq. ft | Yes                    |
| 14 | Pantry          | 4'6" x 3'10"   | 15 sq. ft  | Yes                    |
| 15 | Primary Bath    | 13'3" x 15'4"  | 160 sq. ft | Yes                    |
| 16 | W.I.C.          | 5'10" x 12'2"  | 61 sq. ft  | Yes                    |
| 17 | Kitchen         | 16'3" x 11'7"  | 145 sq. ft | Yes                    |
| 18 | Primary Bedroom | 17'6" x 15'4"  | 241 sq. ft | Yes                    |

Dimensions: 5'10" x 12'2" Area: 61 sq. ft Counted as living area: Yes Heated: Yes Finished: Yes Enclosed: Yes Contiguous: Yes Permitted: Yes Wet space: No Addition: No Conversion: No

Dimensions: 16'3" x 11'7" Area: 145 sq. ft Counted as living area: Yes