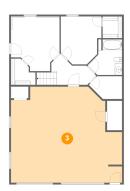

#### Floor 2 - Living Room

Dimensions: 18'7" x 30'10" Area: 513 sq. ft Counted as living area: Yes Heated: Yes Finished: Yes Enclosed: Yes Contiguous: Yes Permitted: Yes Wet space: No Addition: No Conversion: No