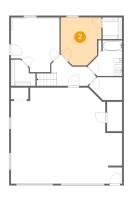

Dimensions: 4'6" x 3'10" Area: 15 sq. ft Counted as living area: Yes

Dimensions: 13'3" x 15'4" Area: 160 sq. ft Counted as living area: Yes Heated: Yes Finished: Yes Enclosed: Yes Contiguous: Yes Permitted: Yes Wet space: Yes Addition: No Conversion: No

Dimensions: 5'10" x 12'2" Area: 61 sq. ft Counted as living area: Yes Heated: Yes Finished: Yes Enclosed: Yes Contiguous: Yes Permitted: Yes Wet space: No Addition: No Conversion: No

Dimensions: 16'3" x 11'7" Area: 145 sq. ft Counted as living area: Yes