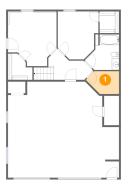

Dimensions: 4'6" x 3'10" Area: 15 sq. ft Counted as living area: Yes

Dimensions: 13'3" x 15'4" Area: 160 sq. ft Counted as living area: Yes Heated: Yes Finished: Yes Enclosed: Yes Contiguous: Yes Permitted: Yes Wet space: Yes Addition: No Conversion: No