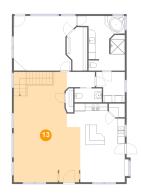

#### Floor 2 - Living Room

Dimensions: 18'7" x 30'10" Area: 513 sq. ft Counted as living area: Yes Heated: Yes Finished: Yes Enclosed: Yes Contiguous: Yes Permitted: Yes Wet space: No Addition: No Conversion: No