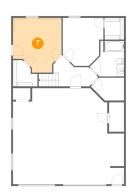

#### Floor 1 - Bedroom

Dimensions: 13'7" x 15'4" Area: 181 sq. ft Counted as living area: Yes Heated: Yes Finished: Yes Enclosed: Yes Contiguous: Yes Permitted: Yes Wet space: No Addition: No Conversion: No