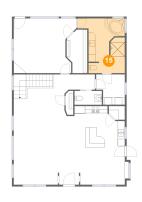

Dimensions: 4'6" x 3'10" Area: 15 sq. ft Counted as living area: Yes

Dimensions: 13'3" x 15'4" Area: 160 sq. ft Counted as living area: Yes Heated: Yes Finished: Yes Enclosed: Yes Contiguous: Yes Permitted: Yes Wet space: Yes Addition: No Conversion: No

Dimensions: 5'10" x 12'2" Area: 61 sq. ft Counted as living area: Yes Heated: Yes Finished: Yes Enclosed: Yes Contiguous: Yes Permitted: Yes Wet space: No Addition: No Conversion: No

Dimensions: 16'3" x 11'7" Area: 145 sq. ft Counted as living area: Yes