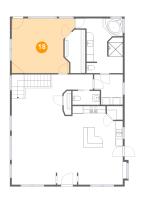

# **Room dimensions**

Floor 2

Total sqft: 1531 Living area: 1531

| #  |                 | Dimensions     | sqft       | Counted as living area |
|----|-----------------|----------------|------------|------------------------|
| 9  | Hall            | 7'10" x 4'3"   | 34 sq. ft  | Yes                    |
| 10 | Dining Area     | 12'6" x 10'5"  | 135 sq. ft | Yes                    |
| 11 | WC              | 7'8" x 3'11"   | 30 sq. ft  | Yes                    |
| 12 | Laundry         | 8'0" x 8'6"    | 60 sq. ft  | Yes                    |
| 13 | Living Room     | 18'7" x 30'10" | 513 sq. ft | Yes                    |
| 14 | Pantry          | 4'6" x 3'10"   | 15 sq. ft  | Yes                    |
| 15 | Primary Bath    | 13'3" x 15'4"  | 160 sq. ft | Yes                    |
| 16 | W.I.C.          | 5'10" x 12'2"  | 61 sq. ft  | Yes                    |
| 17 | Kitchen         | 16'3" x 11'7"  | 145 sq. ft | Yes                    |
| 18 | Primary Bedroom | 17'6" x 15'4"  | 241 sq. ft | Yes                    |

# Floor 2 - Primary Bedroom

Dimensions: 17'6" x 15'4" Area: 241 sq. ft Counted as living area: Yes