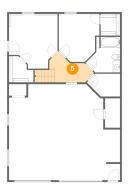

Dimensions: 5'10" x 12'2" Area: 61 sq. ft Counted as living area: Yes Heated: Yes Finished: Yes Enclosed: Yes Contiguous: Yes Permitted: Yes Wet space: No Addition: No Conversion: No

Dimensions: 16'3" x 11'7" Area: 145 sq. ft Counted as living area: Yes