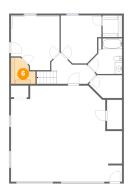

#### Floor 1 - W.I.C.

**Dimensions:** 5'5" x 6'1" **Area:** 33 sq. ft **Counted as living area:** Yes Heated: Yes Finished: Yes Enclosed: Yes Contiguous: Yes Permitted: Yes Wet space: No Addition: No Conversion: No