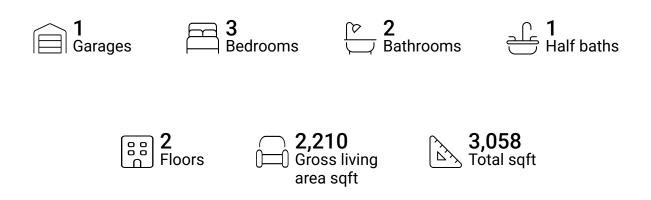

W.I.C. 5'10" x 12'2"

PRIMARY BATH 13'3" x 15'4"

FLOOR 1

FLOOR 2

#### **Property summary**





# **Room dimensions**

Floor 1

Total sqft: 1527 Living area: 679

| # |         | Dimensions     | sqft       | Counted as living area |
|---|---------|----------------|------------|------------------------|
| 1 | Room    | 9'3" x 6'4"    | 49 sq. ft  | Yes                    |
| 2 | Bedroom | 11'5" x 13'5"  | 135 sq. ft | Yes                    |
| 3 | Garage  | 31'1" x 26'10" | 743 sq. ft | No                     |
| 4 | W.I.C.  | 5'5" x 6'1"    | 33 sq. ft  | Yes                    |
| 5 | Hall    | 10'9" x 8'7"   | 85 sq. ft  | Yes                    |
| 6 | W.I.C.  | 6'10" x 7'4"   | 40 sq. ft  | Yes                    |
| 7 | Bedroom | 13'7" x 15'4"  | 181 sq. ft | Yes                    |
| 8 | Bath    | 9'7" x 10'0"   | 74 sq. ft  | Yes                    |



# **Room dimensi