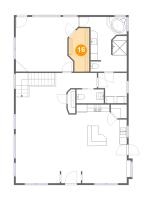

# Floor 2 - Primary Bedroom

Dimensions: 17'6" x 15'4" Area: 241 sq. ft Counted as living area: Yes