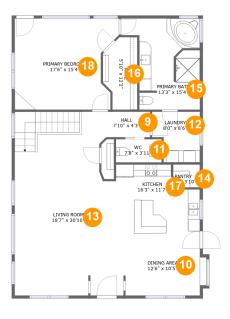

# **Room dimensions**

Floor 2

Total sqft: 1531 Living area: 1531

| #  |                 | Dimensions     | sqft       | Counted as living area |
|----|-----------------|----------------|------------|------------------------|
| 9  | Hall            | 7'10" x 4'3"   | 34 sq. ft  | Yes                    |
| 10 | Dining Area     | 12'6" x 10'5"  | 135 sq. ft | Yes                    |
| 11 | WC              | 7'8" x 3'11"   | 30 sq. ft  | Yes                    |
| 12 | Laundry         | 8'0" x 8'6"    | 60 sq. ft  | Yes                    |
| 13 | Living Room     | 18'7" x 30'10" | 513 sq. ft | Yes                    |
| 14 | Pantry          | 4'6" x 3'10"   | 15 sq. ft  | Yes                    |
| 15 | Primary Bath    | 13'3" x 15'4"  | 160 sq. ft | Yes                    |
| 16 | W.I.C.          | 5'10" x 12'2"  | 61 sq. ft  | Yes                    |
| 17 | Kitchen         | 16'3" x 11'7"  | 145 sq. ft | Yes                    |
| 18 | Primary Bedroom | 17'6" x 15'4"  | 241 sq. ft | Yes                    |