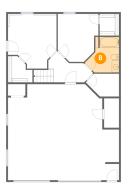

Dimensions: 4'6" x 3'10" Area: 15 sq. ft Counted as living area: Yes

Dimensions: 13'3" x 15'4" Area: 160 sq. ft Counted as living area: Yes Heated: Yes Finished: Yes Enclosed: Yes Contiguous: Yes Permitted: Yes Wet space: Yes Addition: No Conversion: No