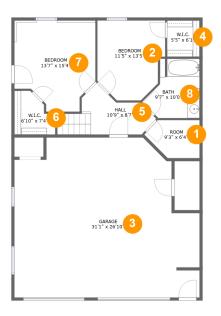

# **Room dimensions**

Floor 1

Total sqft: 1527 Living area: 679

| # |         | Dimensions     | sqft       | Counted as living area |
|---|---------|----------------|------------|------------------------|
| 1 | Room    | 9'3" x 6'4"    | 49 sq. ft  | Yes                    |
| 2 | Bedroom | 11'5" x 13'5"  | 135 sq. ft | Yes                    |
| 3 | Garage  | 31'1" x 26'10" | 743 sq. ft | No                     |
| 4 | W.I.C.  | 5'5" x 6'1"    | 33 sq. ft  | Yes                    |
| 5 | Hall    | 10'9" x 8'7"   | 85 sq. ft  | Yes                    |
| 6 | W.I.C.  | 6'10" x 7'4"   | 40 sq. ft  | Yes                    |
| 7 | Bedroom | 13'7" x 15'4"  | 181 sq. ft | Yes                    |
| 8 | Bath    | 9'7" x 10'0"   | 74 sq. ft  | Yes                    |