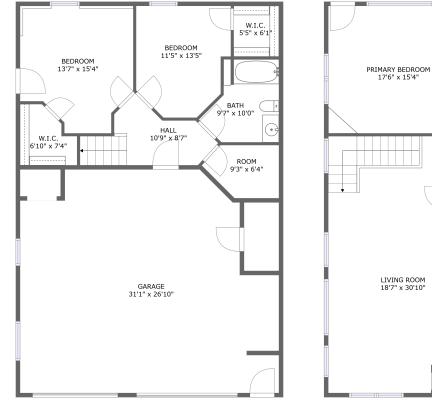

# **Room dimensions**

Floor 1

Total sqft: 1527 Living area: 679

| # |         | Dimensions     | sqft       | Counted as living area |
|---|---------|----------------|------------|------------------------|
| 1 | Room    | 9'3" x 6'4"    | 49 sq. ft  | Yes                    |
| 2 | Bedroom | 11'5" x 13'5"  | 135 sq. ft | Yes                    |
| 3 | Garage  | 31'1" x 26'10" | 743 sq. ft | No                     |
| 4 | W.I.C.  | 5'5" x 6'1"    | 33 sq. ft  | Yes                    |
| 5 | Hall    | 10'9" x 8'7"   | 85 sq. ft  | Yes                    |
| 6 | W.I.C.  | 6'10" x 7'4"   | 40 sq. ft  | Yes                    |
| 7 | Bedroom | 13'7" x 15'4"  | 181 sq. ft | Yes                    |
| 8 | Bath    | 9'7" x 10'0"   | 74 sq. ft  | Yes                    |