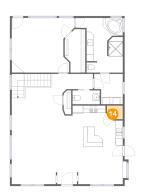

Dimensions: 4'6" x 3'10" Area: 15 sq. ft Counted as living area: Yes

Dimensions: 13'3" x 15'4" Area: 160 sq. ft Counted as living area: Yes Heated: Yes Finished: Yes Enclosed: Yes Contiguous: Yes Permitted: Yes Wet space: Yes Addition: No Conversion: No

Dimensions: 5'10" x 12'2" Area: 61 sq. ft Counted as living area: Yes Heated: Yes Finished: Yes Enclosed: Yes Contiguous: Yes Permitted: Yes Wet space: No Addition: No Conversion: No

Dimensions: 16'3" x 11'7" Area: 145 sq. ft Counted as living area: Yes