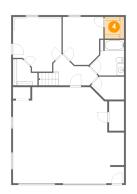

# Floor 2 - Primary Bedroom

Dimensions: 17'6" x 15'4" Area: 241 sq. ft Counted as living area: Yes