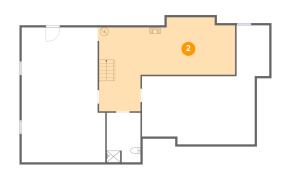

#### Ploor 1 - Basement

Dimensions: 32'4" x 19'9"

Area: 470 sq. ft

Counted as living area: No

3 Floor 1 - Basement

**Dimensions**: 19'8" x 31'8"

Area: 588 sq. ft

Counted as living area: No