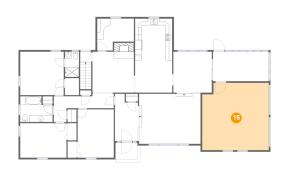

### Floor 2 - Family Room

Dimensions: 12'8" x 12'5"

Area: 174 sq. ft

Counted as living area: Yes