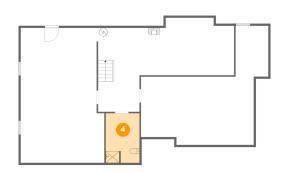

Heated: Yes Finished: No Enclosed: Yes Contiguous: Yes Permitted: Yes Wet space: No Addition: No Conversion: No

4 Floor 1 - Bath

Dimensions: 7'11" x 11'8"

Area: 92 sq. ft

Counted as living area: No

Heated: Yes Finished: No Enclosed: Yes Contiguous: Yes Permitted: Yes Wet space: Yes Addition: No Conversion: No