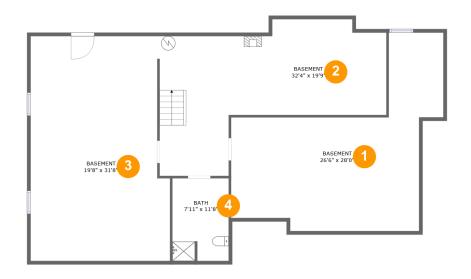

#### **Room dimensions**

Floor 1 Total sqft: 1778 Living area: 0

| # |          | Dimensions    | sqft       | Counted as living area |
|---|----------|---------------|------------|------------------------|
| 1 | Basement | 26'6" x 28'0" | 502 sq. ft | No                     |
| 2 | Basement | 32'4" x 19'9" | 470 sq. ft | No                     |
| 3 | Basement | 19'8" x 31'8" | 588 sq. ft | No                     |
| 4 | Bath     | 7'11" x 11'8" | 92 sq. ft  | No                     |

#### 1 Floor 1 - Basement

Dimensions: 26'6" x 28'0"

Area: 502 sq. ft

Counted as living area: No

Heated: Yes Finished: No Enclosed: Yes Contiguous: Yes Permitted: Yes Wet space: No Addition: No Conversion: No

#### Ploor 1 - Basement

Dimensions: 32'4" x 19'9"

Area: 470 sq. ft

Counted as living area: No

3 Floor 1 - Basement

**Dimensions**: 19'8" x 31'8"

Area: 588 sq. ft

Counted as living area: No

Heated: Yes Finished: No Enclosed: Yes Contiguous: Yes Permitted: Yes Wet space: No Addition: No Conversion: No

4 Floor 1 - Bath

Dimensions: 7'11" x 11'8"

Area: 92 sq. ft

Counted as living area: No

Heated: Yes Finished: No Enclosed: Yes Contiguous: Yes Permitted: Yes Wet space: Yes Addition: No Conversion: No