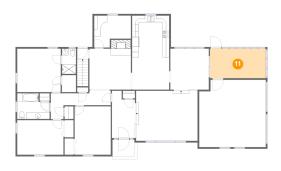

#### Floor 2 - Screened Porch

Dimensions: 17'0" x 9'0"

Area: 152 sq. ft

Counted as living area: No

Ploor 2 - Bedroom

Dimensions: 11'0" x 14'8"

**Area:** 162 sq. ft

Counted as living area: Yes