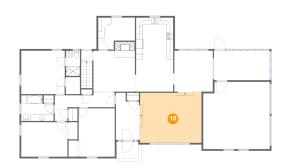

#### **10** Floor 2 - W.I.C.

Dimensions: 4'4" x 5'2"

Area: 22 sq. ft

Counted as living area: Yes

Heated: Yes Finished: Yes Enclosed: Yes Contiguous: Yes Permitted: Yes Wet space: No Addition: No Conversion: No