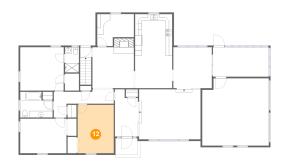

#### Floor 2 - Screened Porch

Dimensions: 17'0" x 9'0"

Area: 152 sq. ft

Counted as living area: No

Ploor 2 - Bedroom

Dimensions: 11'0" x 14'8"

**Area:** 162 sq. ft

Counted as living area: Yes