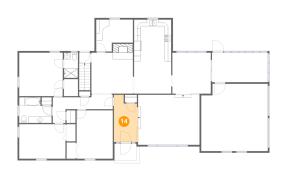

#### **10** Floor 2 - W.I.C.

Dimensions: 4'4" x 5'2"

Area: 22 sq. ft

Counted as living area: Yes

Heated: Yes Finished: Yes Enclosed: Yes Contiguous: Yes Permitted: Yes Wet space: No Addition: No Conversion: No