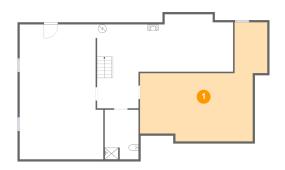

#### 1 Floor 1 - Basement

Dimensions: 26'6" x 28'0"

Area: 502 sq. ft

Counted as living area: No

Heated: Yes Finished: No Enclosed: Yes Contiguous: Yes Permitted: Yes Wet space: No Addition: No Conversion: No