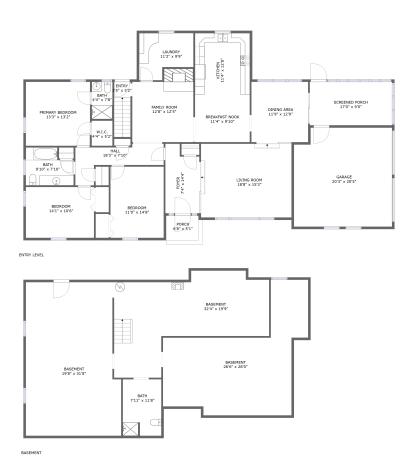

#### **Room dimensions**

Floor 1 Total sqft: 1778 Living area: 0

| # |          | Dimensions    | sqft       | Counted as living area |
|---|----------|---------------|------------|------------------------|
| 1 | Basement | 26'6" x 28'0" | 502 sq. ft | No                     |
| 2 | Basement | 32'4" x 19'9" | 470 sq. ft | No                     |
| 3 | Basement | 19'8" x 31'8" | 588 sq. ft | No                     |
| 4 | Bath     | 7'11" x 11'8" | 92 sq. ft  | No                     |

#### 1 Floor 1 - Basement

Dimensions: 26'6" x 28'0"

Area: 502 sq. ft

Counted as living area: No

Heated: Yes Finished: No Enclosed: Yes Contiguous: Yes Permitted: Yes Wet space: No Addition: No Conversion: No

#### Ploor 1 - Basement

Dimensions: 32'4" x 19'9"

Area: 470 sq. ft

Counted as living area: No

3 Floor 1 - Basement

**Dimensions**: 19'8" x 31'8"

Area: 588 sq. ft

Counted as living area: No

Heated: Yes Finished: No Enclosed: Yes Contiguous: Yes Permitted: Yes Wet space: No Addition: No Conversion: No

4 Floor 1 - Bath

Dimensions: 7'11" x 11'8"

Area: 92 sq. ft

Counted as living area: No

Heated: Yes Finished: No Enclosed: Yes Contiguous: Yes Permitted: Yes Wet space: Yes Addition: No Conversion: No