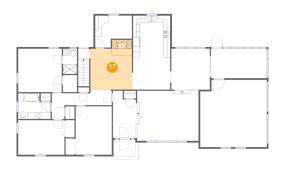

#### <sup>18</sup> Floor 2 - Porch

Dimensions: 6'8" x 5'1"

Area: 34 sq. ft

Counted as living area: No

Heated: No Finished: Yes Enclosed: No Contiguous: Yes Permitted: Yes Wet space: No Addition: No Conversion: No