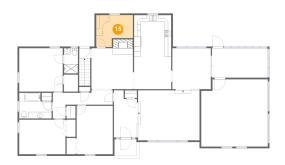

### Floor 2 - Foyer

Dimensions: 7'4" x 14'4"

Area: 94 sq. ft

Counted as living area: Yes