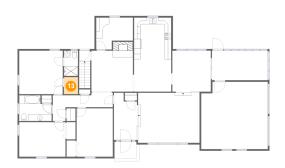

#### Floor 2 - Entry

Dimensions: 3'5" x 3'2"

Area: 39 sq. ft

Counted as living area: Yes

9 Floor 2 - Bath

Dimensions: 4'4" x 7'8"

Area: 33 sq. ft

Counted as living area: Yes