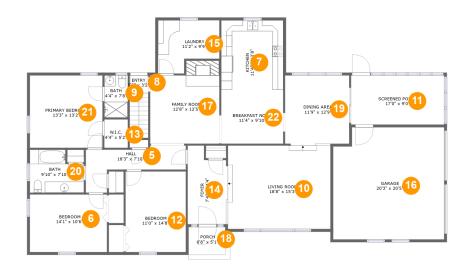

#### **Room dimensions**

Floor 2 Total sqft: 2653 Living area: 2021

| #  |                | Dimensions    | sqft       | Counted as living area |
|----|----------------|---------------|------------|------------------------|
| 5  | Hall           | 18'3" x 7'10" | 88 sq. ft  | Yes                    |
| 6  | Bedroom        | 14'1" x 10'6" | 148 sq. ft | Yes                    |
| 7  | Kitchen        | 11'4" x 12'8" | 143 sq. ft | Yes                    |
| 8  | Entry          | 3'5" x 3'2"   | 39 sq. ft  | Yes                    |
| 9  | Bath           | 4'4" x 7'8"   | 33 sq. ft  | Yes                    |
| 10 | Living Room    | 18'8" x 15'3" | 284 sq. ft | Yes                    |
| 11 | Screened Porch | 17'0" x 9'0"  | 152 sq. ft | No                     |
| 12 | Bedroom        | 11'0" x 14'8" | 162 sq. ft | Yes                    |
| 13 | W.I.C.         | 4'4" x 5'2"   | 22 sq. ft  | Yes                    |
| 14 | Foyer          | 7'4" x 14'4"  | 94 sq. ft  | Yes                    |
| 15 | Laundry        | 11'2" x 9'9"  | 91 sq. ft  | Yes                    |

| #  |                 | Dimensions    | sqft       | Counted as living area |
|----|-----------------|---------------|------------|------------------------|
| 16 | Garage          | 20'3" x 20'5" | 402 sq. ft | No                     |
| 17 | Family Room     | 12'8" x 12'5" | 174 sq. ft | Yes                    |
| 18 | Porch           | 6'8" x 5'1"   | 34 sq. ft  | No                     |
| 19 | Dining Area     | 11'9" x 12'9" | 148 sq. ft | Yes                    |
| 20 | Bath            | 9'10" x 7'10" | 68 sq. ft  | Yes                    |
| 21 | Primary Bedroom | 13'3" x 13'2" | 175 sq. ft | Yes                    |
| 22 | Breakfast Nook  | 11'4" x 9'10" | 111 sq. ft | Yes                    |

5 Floor 2 - Hall

Dimensions: 18'3" x 7'10"

Area: 88 sq. ft

Counted as living area: Yes

6 Floor 2 - Bedroom

Dimensions: 14'1" x 10'6"

**Area:** 148 sq. ft

Counted as living area: Yes

#### Floor 2 - Kitchen

Dimensions: 11'4" x 12'8"

Area: 143 sq. ft

Counted as living area: Yes

Heated: Yes Finished: Yes Enclosed: Yes Contiguous: Yes Permitted: Yes Wet space: No Addition: No Conversion: No

#### Floor 2 - Entry

Dimensions: 3'5" x 3'2"

Area: 39 sq. ft

Counted as living area: Yes

9 Floor 2 - Bath

Dimensions: 4'4" x 7'8"

Area: 33 sq. ft

Counted as living area: Yes

### Floor 2 - Living Room

**Dimensions**: 18'8" x 15'3"

Area: 284 sq. ft

Counted as living area: Yes

Heated: Yes Finished: Yes Enclosed: Yes Contiguous: Yes Permitted: Yes Wet space: No Addition: No Conversion: No

#### Floor 2 - Screened Porch

Dimensions: 17'0" x 9'0"

Area: 152 sq. ft

Counted as living area: No

Ploor 2 - Bedroom

Dimensions: 11'0" x 14'8"

**Area:** 162 sq. ft

Counted as living area: Yes

#### **10** Floor 2 - W.I.C.

Dimensions: 4'4" x 5'2"

Area: 22 sq. ft

Counted as living area: Yes

Heated: Yes Finished: Yes Enclosed: Yes Contiguous: Yes Permitted: Yes Wet space: No Addition: No Conversion: No

### Floor 2 - Foyer

Dimensions: 7'4" x 14'4"

Area: 94 sq. ft

Counted as living area: Yes

### Floor 2 - Laundry

**Dimensions:** 11'2" x 9'9"

Area: 91 sq. ft

Counted as living area: Yes

Heated: Yes Finished: Yes Enclosed: Yes Contiguous: Yes Permitted: Yes Wet space: No Addition: No Conversion: No

### Floor 2 - Garage

Dimensions: 20'3" x 20'5"

**Area:** 402 sq. ft

Counted as living area: No

Heated: No Finished: No Enclosed: Yes Contiguous: Yes Permitted: Yes Wet space: No Addition: No Conversion: No

### Floor 2 - Family Room

Dimensions: 12'8" x 12'5"

Area: 174 sq. ft

Counted as living area: Yes

#### <sup>18</sup> Floor 2 - Porch

Dimensions: 6'8" x 5'1"

Area: 34 sq. ft

Counted as living area: No

Heated: No Finished: Yes Enclosed: No Contiguous: Yes Permitted: Yes Wet space: No Addition: No Conversion: No

### 19 Floor 2 - Dining Area

Dimensions: 11'9" x 12'9"

Area: 148 sq. ft

Counted as living area: Yes

Heated: Yes Finished: Yes Enclosed: Yes Contiguous: Yes Permitted: Yes Wet space: No Addition: No Conversion: No

#### Floor 2 - Bath

Dimensions: 9'10" x 7'10"

Area: 68 sq. ft

Counted as living area: Yes

### Floor 2 - Primary Bedroom

Dimensions: 13'3" x 13'2"

**Area:** 175 sq. ft

Counted as living area: Yes

Heated: Yes Finished: Yes Enclosed: Yes Contiguous: Yes Permitted: Yes Wet space: No Addition: No Conversion: No

#### 22 Floor 2 - Breakfast Nook

Dimensions: 11'4" x 9'10"

**Area:** 111 sq. ft

Counted as living area: Yes