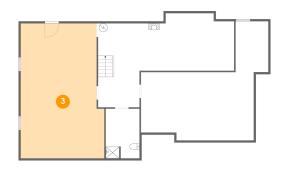

#### Ploor 1 - Basement

Dimensions: 32'4" x 19'9"

Area: 470 sq. ft

Counted as living area: No

3 Floor 1 - Basement

**Dimensions**: 19'8" x 31'8"

Area: 588 sq. ft

Counted as living area: No