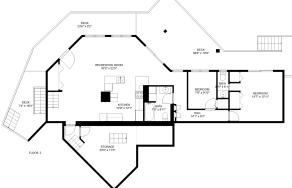

# 2591 Zurich Dr **Taylor Apsouris Personal Real Estate Corporation** 604-316-5008 taylor@apsourisgroup.com DECK 23'6" x 9'2" DECK 38'0" x 19'9" RECREATION ROOM 30'5" x 22'5" BATH BEDROOM 7'8" x 9'10" BEDROOM 14'7" x 12'11" DECK KITCHEN 7'4" x 18'3" HALL 14'1" x 9'3" STORAGE 25'0" x 17'0"

#### **Estimated Areas:**