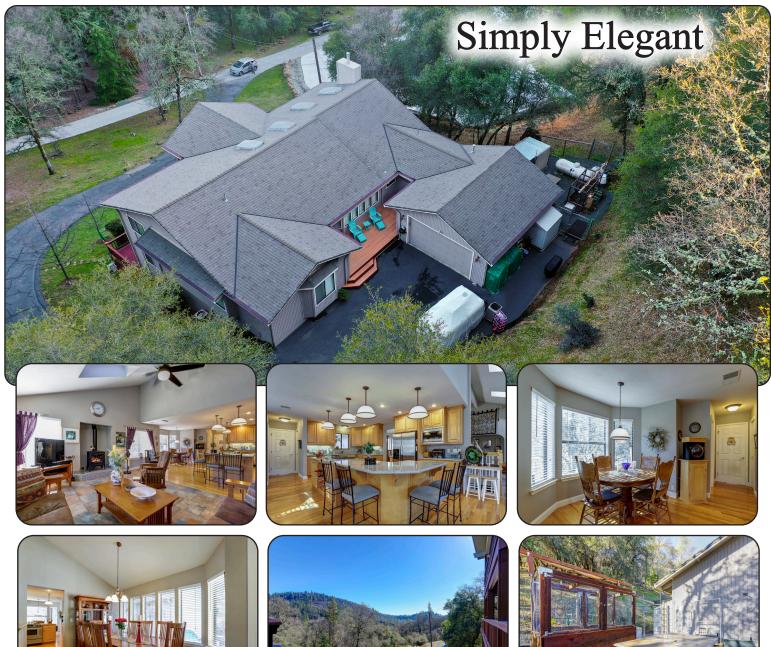

Comfortably elegant, 3744 square feet, 3 bedroom (plus office), 3 and ½ baths, beautiful home with fabulous long-distance views! Only 2 steps to access entry to main level! Lots of natural light, wonderfully open great room with panoramic views off large, covered decks. Roomy chef's kitchen opens to the surrounding great room with gas fireplace. Exceptional floorplan with a multitude of uses. Perfect for a large family or for a built-in in-law unit on lower level. Main level has a generous master bedroom suite, with very roomy bathroom, including separate shower and jetted tub. Also on the main level is a guest bedroom, guest bath and ½ bath near laundry room. Lower level has a large en suite, with gorgeous full bath, media room, area for exercise, and an office that could also be used as an additional bedroom. Roof is only 4 years new. Entire home has been meticulously maintained by the same owners for 20 years! You will love this private, serene setting! Room for RV.