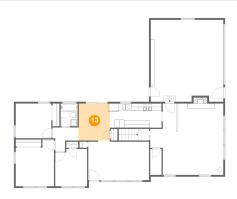

### Floor 2 - Dining Room

**Dimensions**: 9'1" x 10'7"

Area: 95 sq. ft

Counted as living area: Yes

Heated: Yes Finished: Yes Enclosed: Yes Contiguous: Yes Permitted: Yes Wet space: No Addition: No Conversion: No