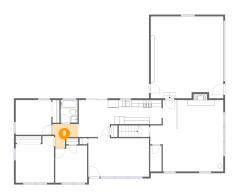

#### Floor 2 - Kitchen

Dimensions: 14'10" x 6'11"

**Area:** 103 sq. ft

Counted as living area: Yes

Heated: Yes Finished: Yes Enclosed: Yes Contiguous: Yes Permitted: Yes Wet space: No Addition: No Conversion: No