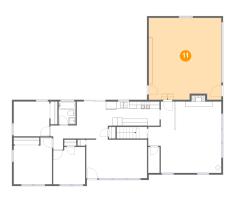

### Floor 2 - Garage

Dimensions: 20'10" x 23'6"

Area: 481 sq. ft

Counted as living area: No

Heated: No Finished: No Enclosed: Yes Contiguous: Yes Permitted: Yes Wet space: No Addition: No Conversion: No