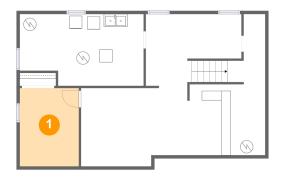

#### **Room dimensions**

Floor 1 Total sqft: 942 Living area: 0

| # |          | Dimensions    | sqft       | Counted as living area |
|---|----------|---------------|------------|------------------------|
| 1 | Bedroom  | 9'3" x 12'2"  | 113 sq. ft | No                     |
| 2 | Utility  | 19'3" x 11'2" | 202 sq. ft | No                     |
| 3 | Basement | 28'9" x 23'9" | 529 sq. ft | No                     |

#### 1 - Bedroom

**Dimensions:** 9'3" x 12'2" **Area:** 113 sq. ft

Counted as living area: No

Heated: Yes Finished: No Enclosed: Yes Contiguous: Yes Permitted: Yes Wet space: No Addition: No Conversion: No