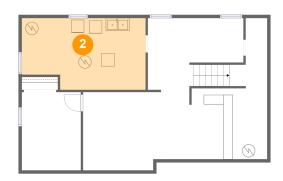

### Floor 1 - Utility

**Dimensions:** 19'3" x 11'2"

Area: 202 sq. ft

Counted as living area: No

Heated: Yes Finished: Yes Enclosed: Yes Contiguous: No Permitted: Yes Wet space: No Addition: No Conversion: No