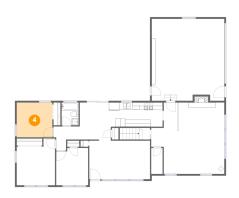

### 4 Floor 2 - Bedroom

**Dimensions**: 10'3" x 10'0"

Area: 102 sq. ft

Counted as living area: Yes

Heated: Yes Finished: Yes Enclosed: Yes Contiguous: Yes Permitted: Yes Wet space: No Addition: No Conversion: No