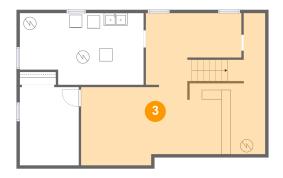

3 Floor 1 - Basement

Dimensions: 28'9" x 23'9"

**Area**: 529 sq. ft

Counted as living area: No

Heated: Yes Finished: No Enclosed: Yes Contiguous: Yes Permitted: Yes Wet space: No Addition: No Conversion: No