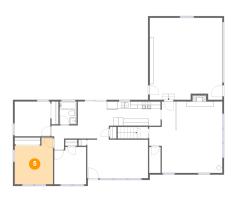

#### 5 Floor 2 - Bedroom

Dimensions: 11'0" x 13'5"

Area: 130 sq. ft

Counted as living area: Yes

Heated: Yes Finished: Yes Enclosed: Yes Contiguous: Yes Permitted: Yes Wet space: No Addition: No Conversion: No