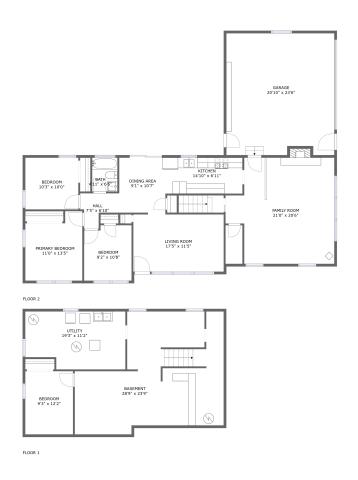

#### **Room dimensions**

Floor 1 Total sqft: 942 Living area: 0

| # |          | Dimensions    | sqft       | Counted as living area |
|---|----------|---------------|------------|------------------------|
| 1 | Bedroom  | 9'3" x 12'2"  | 113 sq. ft | No                     |
| 2 | Utility  | 19'3" x 11'2" | 202 sq. ft | No                     |
| 3 | Basement | 28'9" x 23'9" | 529 sq. ft | No                     |

#### 1 - Bedroom

**Dimensions:** 9'3" x 12'2" **Area:** 113 sq. ft

Counted as living area: No

Heated: Yes Finished: No Enclosed: Yes Contiguous: Yes Permitted: Yes Wet space: No Addition: No Conversion: No

### Floor 1 - Utility

**Dimensions:** 19'3" x 11'2"

Area: 202 sq. ft

Counted as living area: No

Heated: Yes Finished: Yes Enclosed: Yes Contiguous: No Permitted: Yes Wet space: No Addition: No Conversion: No

3 Floor 1 - Basement

Dimensions: 28'9" x 23'9"

**Area**: 529 sq. ft

Counted as living area: No

Heated: Yes Finished: No Enclosed: Yes Contiguous: Yes Permitted: Yes Wet space: No Addition: No Conversion: No