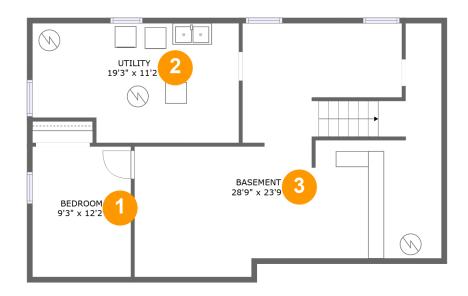

#### **Room dimensions**

Floor 2 Total sqft: 1923 Living area: 1399

| #  |             | Dimensions     | sqft       | Counted as living area |
|----|-------------|----------------|------------|------------------------|
| 4  | Bedroom     | 10'3" x 10'0"  | 102 sq. ft | Yes                    |
| 5  | Bedroom     | 11'0" x 13'5"  | 130 sq. ft | Yes                    |
| 6  | Living Room | 17'5" x 11'5"  | 194 sq. ft | Yes                    |
| 7  | Kitchen     | 14'10" x 6'11" | 103 sq. ft | Yes                    |
| 8  | Living Room | 21'0" x 20'6"  | 383 sq. ft | Yes                    |
| 9  | Hall        | 7'5" x 6'10"   | 36 sq. ft  | Yes                    |
| 10 | Bedroom     | 9'2" x 10'8"   | 95 sq. ft  | Yes                    |
| 11 | Garage      | 20'10" x 23'6" | 481 sq. ft | No                     |
| 12 | Bath        | 4'11" x 6'6"   | 32 sq. ft  | Yes                    |
| 13 | Dining Room | 9'1" x 10'7"   | 95 sq. ft  | Yes                    |

### 4 Floor 2 - Bedroom

**Dimensions**: 10'3" x 10'0"

Area: 102 sq. ft

Counted as living area: Yes

Heated: Yes Finished: Yes Enclosed: Yes Contiguous: Yes Permitted: Yes Wet space: No Addition: No Conversion: No

#### 5 Floor 2 - Bedroom

Dimensions: 11'0" x 13'5"

Area: 130 sq. ft

Counted as living area: Yes

Heated: Yes Finished: Yes Enclosed: Yes Contiguous: Yes Permitted: Yes Wet space: No Addition: No Conversion: No

### 6 Floor 2 - Living Room

Dimensions: 17'5" x 11'5"

Area: 194 sq. ft

Counted as living area: Yes

Heated: Yes Finished: Yes Enclosed: Yes Contiguous: Yes Permitted: Yes Wet space: No Addition: No Conversion: No

#### Floor 2 - Kitchen

Dimensions: 14'10" x 6'11"

**Area:** 103 sq. ft

Counted as living area: Yes

Heated: Yes Finished: Yes Enclosed: Yes Contiguous: Yes Permitted: Yes Wet space: No Addition: No Conversion: No

### Floor 2 - Living Room

Dimensions: 21'0" x 20'6"

Area: 383 sq. ft

Counted as living area: Yes

Heated: Yes Finished: Yes Enclosed: Yes Contiguous: Yes Permitted: Yes Wet space: No Addition: No Conversion: No

**Dimensions**: 7'5" x 6'10"

Area: 36 sq. ft

Counted as living area: Yes

Heated: Yes Finished: Yes Enclosed: Yes Contiguous: Yes Permitted: Yes Wet space: No Addition: No Conversion: No

### Floor 2 - Bedroom

Dimensions: 9'2" x 10'8"

Area: 95 sq. ft

Counted as living area: Yes

Heated: Yes Finished: Yes Enclosed: Yes Contiguous: Yes Permitted: Yes Wet space: No Addition: No Conversion: No

### Floor 2 - Garage

Dimensions: 20'10" x 23'6"

Area: 481 sq. ft

Counted as living area: No

Heated: No Finished: No Enclosed: Yes Contiguous: Yes Permitted: Yes Wet space: No Addition: No Conversion: No

#### Floor 2 - Bath

**Dimensions:** 4'11" x 6'6"

Area: 32 sq. ft

Counted as living area: Yes

Heated: Yes Finished: Yes Enclosed: Yes Contiguous: Yes Permitted: Yes Wet space: Yes Addition: No Conversion: No

### Floor 2 - Dining Room

**Dimensions**: 9'1" x 10'7"

Area: 95 sq. ft

Counted as living area: Yes

Heated: Yes Finished: Yes Enclosed: Yes Contiguous: Yes Permitted: Yes Wet space: No Addition: No Conversion: No