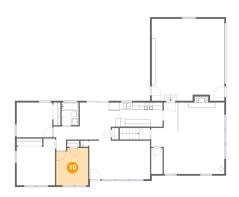

### Floor 2 - Bedroom

Dimensions: 9'2" x 10'8"

Area: 95 sq. ft

Counted as living area: Yes

Heated: Yes Finished: Yes Enclosed: Yes Contiguous: Yes Permitted: Yes Wet space: No Addition: No Conversion: No