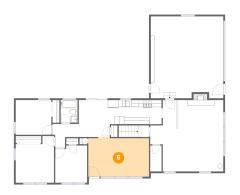

### 4 Floor 2 - Bedroom

**Dimensions**: 10'3" x 10'0"

Area: 102 sq. ft

Counted as living area: Yes

Heated: Yes Finished: Yes Enclosed: Yes Contiguous: Yes Permitted: Yes Wet space: No Addition: No Conversion: No