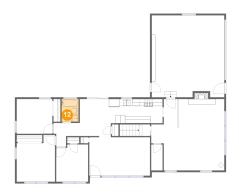

### 4 Floor 2 - Bedroom

**Dimensions**: 10'3" x 10'0"

Area: 102 sq. ft

Counted as living area: Yes

Heated: Yes Finished: Yes Enclosed: Yes Contiguous: Yes Permitted: Yes Wet space: No Addition: No Conversion: No