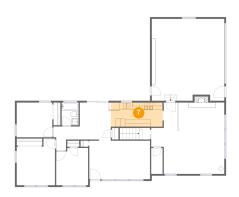

#### 5 Floor 2 - Bedroom

Dimensions: 11'0" x 13'5"

Area: 130 sq. ft

Counted as living area: Yes

Heated: Yes Finished: Yes Enclosed: Yes Contiguous: Yes Permitted: Yes Wet space: No Addition: No Conversion: No