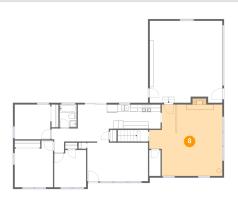

### 6 Floor 2 - Living Room

Dimensions: 17'5" x 11'5"

Area: 194 sq. ft

Counted as living area: Yes

Heated: Yes Finished: Yes Enclosed: Yes Contiguous: Yes Permitted: Yes Wet space: No Addition: No Conversion: No