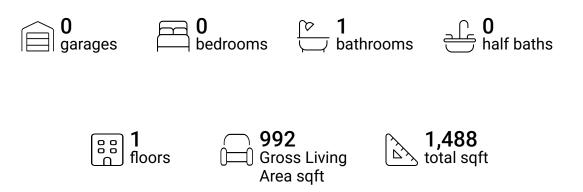

FLOOR 1

#### **Property Summary**







## **Room Dimensions**

Floor 1

Total sqft: 1488

Living area: 992

| # | Room name       | Dimensions     | Area (sqft) | Counted as Living Area |
|---|-----------------|----------------|-------------|------------------------|
| 1 | Bath            | 5'8" x 8'8"    | 49 sq. ft   | Yes                    |
| 2 | Electrical Room | 14'11" x 10'7" | 112 sq. ft  | No                     |
| 3 | Hall            | 7'9" x 4'5"    | 52 sq. ft   | Yes                    |
| 4 | Hall            | 3'11" x 14'3"  | 50 sq. ft   | Yes                    |
| 5 | Room            | 21'9" x 20'10" | 314 sq. ft  | Yes                    |
| 6 | Room            | 18'5" x 29'9"  | 414 sq. ft  | Yes                    |
| 7 | Basement        | 15'8" x 21'5"  | 300 sq. ft  | No                     |



#