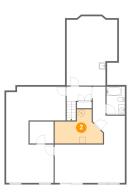

# 5 Floor 1 - Room

Dimensions: 21'9" x 20'10" Area: 314 sq. ft Counted as Living Area: Yes

Heated: Yes Finished: Yes Enclosed: Yes Contiguous: Yes Permitted: Yes Wet Space: No Addition: No Conversion: No