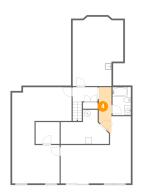

## 2 Floor 1 - Electrical Room

Dimensions: 14'11" x 10'7" Area: 112 sq. ft Counted as Living Area: No Heated: No Finished: No Enclosed: Yes Contiguous: Yes Permitted: Yes Wet Space: No Addition: No Conversion: No