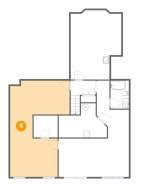

# 🚺 Floor 1 - Bath

Dimensions: 5'8" x 8'8" Area: 49 sq. ft Counted as Living Area: Yes Heated: Yes Finished: Yes Enclosed: Yes Contiguous: Yes Permitted: Yes Wet Space: Yes Addition: No Conversion: No