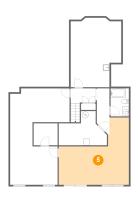

#### Floor 1 - Basement

Dimensions: 15'8" x 21'5" Area: 300 sq. ft Counted as Living Area: No Heated: Yes Finished: No Enclosed: Yes Contiguous: Yes Permitted: Yes Wet Space: No Addition: No Conversion: No