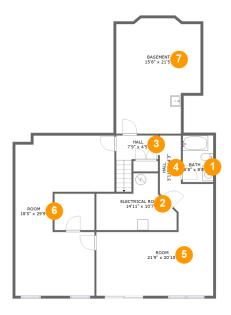

## **Room Dimensions**

Floor 1

Total sqft: 1488

Living area: 992

| # | Room name       | Dimensions     | Area (sqft) | Counted as Living Area |
|---|-----------------|----------------|-------------|------------------------|
| 1 | Bath            | 5'8" x 8'8"    | 49 sq. ft   | Yes                    |
| 2 | Electrical Room | 14'11" x 10'7" | 112 sq. ft  | No                     |
| 3 | Hall            | 7'9" x 4'5"    | 52 sq. ft   | Yes                    |
| 4 | Hall            | 3'11" x 14'3"  | 50 sq. ft   | Yes                    |
| 5 | Room            | 21'9" x 20'10" | 314 sq. ft  | Yes                    |
| 6 | Room            | 18'5" x 29'9"  | 414 sq. ft  | Yes                    |
| 7 | Basement        | 15'8" x 21'5"  | 300 sq. ft  | No                     |