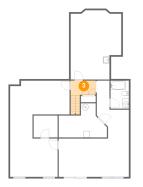

# 🚺 Floor 1 - Bath

Dimensions: 5'8" x 8'8" Area: 49 sq. ft Counted as Living Area: Yes Heated: Yes Finished: Yes Enclosed: Yes Contiguous: Yes Permitted: Yes Wet Space: Yes Addition: No Conversion: No