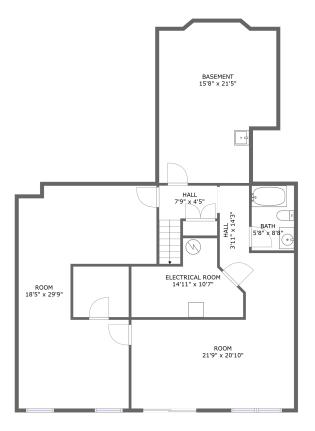

FLOOR 1

## **Room Dimensions**

Floor 1

Total sqft: 1488

Living area: 992

| # | Room name       | Dimensions     | Area (sqft) | Counted as Living Area |
|---|-----------------|----------------|-------------|------------------------|
| 1 | Bath            | 5'8" x 8'8"    | 49 sq. ft   | Yes                    |
| 2 | Electrical Room | 14'11" x 10'7" | 112 sq. ft  | No                     |
| 3 | Hall            | 7'9" x 4'5"    | 52 sq. ft   | Yes                    |
| 4 | Hall            | 3'11" x 14'3"  | 50 sq. ft   | Yes                    |
| 5 | Room            | 21'9" x 20'10" | 314 sq. ft  | Yes                    |
| 6 | Room            | 18'5" x 29'9"  | 414 sq. ft  | Yes                    |
| 7 | Basement        | 15'8" x 21'5"  | 300 sq. ft  | No                     |