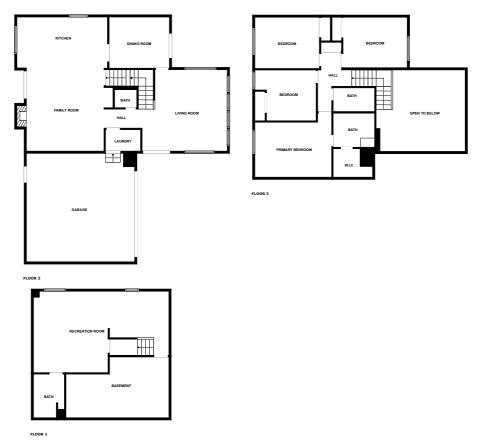

## Floor plan

MEASUREMENTS ARE CALCULATED BY CUBICASA TECHNOLOGY. DEEMED HIGHLY RELIABLE BUT NOT GUARANTEED.

### **Appendix 1: Data sheet**

| Basement - 1            | RecreationRoom - 1   | Bath - 4       |
|-------------------------|----------------------|----------------|
| Bath - Toilet - 1       | Garage - 1           | Utility - 1    |
| Utility - Laundry - 1   | Dining - 1           | LivingRoom - 2 |
| LivingRoom - Family - 1 | Kitchen - 1          | Hall - 2       |
| Bedroom - 4             | Bedroom - Master - 1 | Closet - 1     |
| Closet - Walkin - 1     | OpenToBelow - 1      |                |